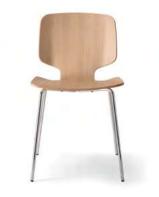

# CODE, 4 METAL LEGS

Code OCODEV01

## **DESCRIPTION**

Code wooden chair, 4 metal legs.

## **STRUCTURE**

Beech plywood shell finished in lacquer or veneered and varnished in natural ash or walnut.

## LEGS / FRAME / BASE

4-leg metal frame made from 2mm thick 18mmØ steel tube, in chrome or epoxy powder coated. Polypropylene glides.