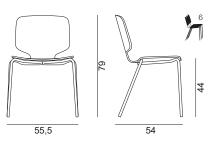

# SIZE

chair L 555 H 790 P 540 seating L 470 H 440 P 390 backrest L 452 H 380

WEIGHT PACKAGING VOLUME

Net weight a chair: 5,2 Kg 2 x package M³ package: 0,174

OCODEV01

Net Weight a Chair: 5,2 kg 2 x package