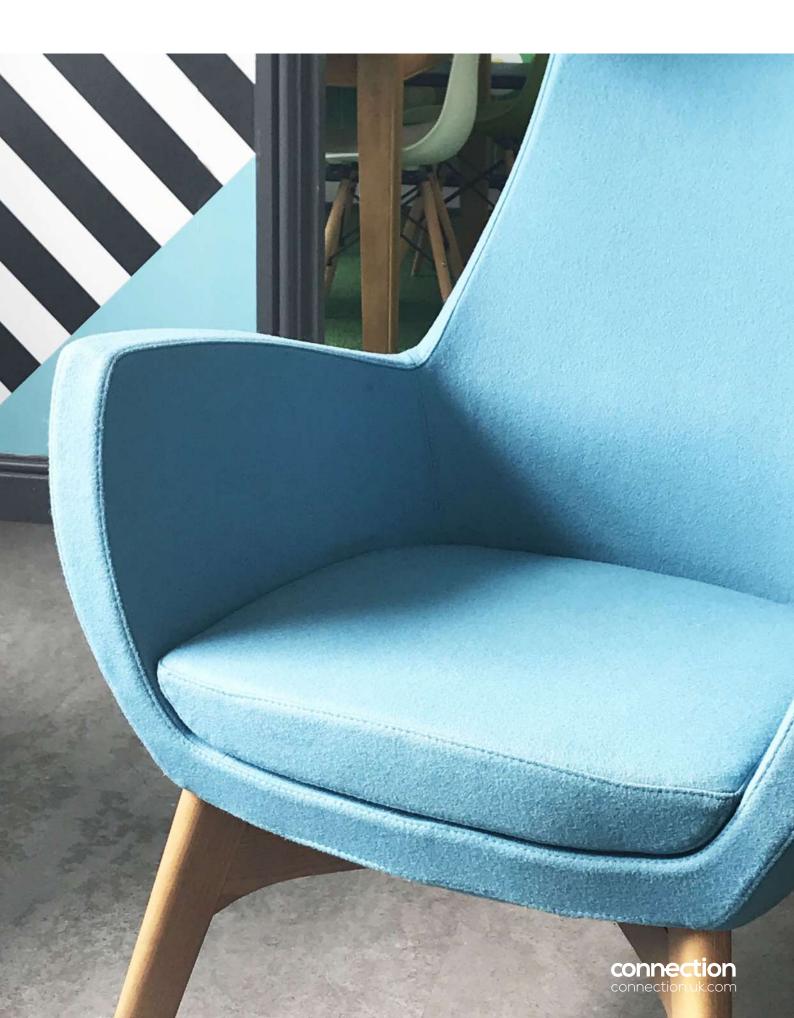

# Mae Product Brochure

The Mae range is a collection of statement chairs that are perfect for a relaxed or focused moment. The high back version of Mae offers visual and acoustic privacy whilst not obscuring the user completely from their surroundings. The low back version offers a similar visual style whilst being more suited to spaces meant for socialising. Mae is available in a wide variety of fabrics, vinyls and leathers with multiple base options.

### Statement Chair Collection

#### **Product Information**

- Steel framework, moulded with cold cured polyurethane
- Chrome effect or black metal 4-star fixed or swivel base
- · Oak, black or wenge stained beech 4-leg base
- Available in a wide range of fabrics and vinyls
- Certifications: BS EN 16139:2013 Level 1, BS EN 1021-2:2006