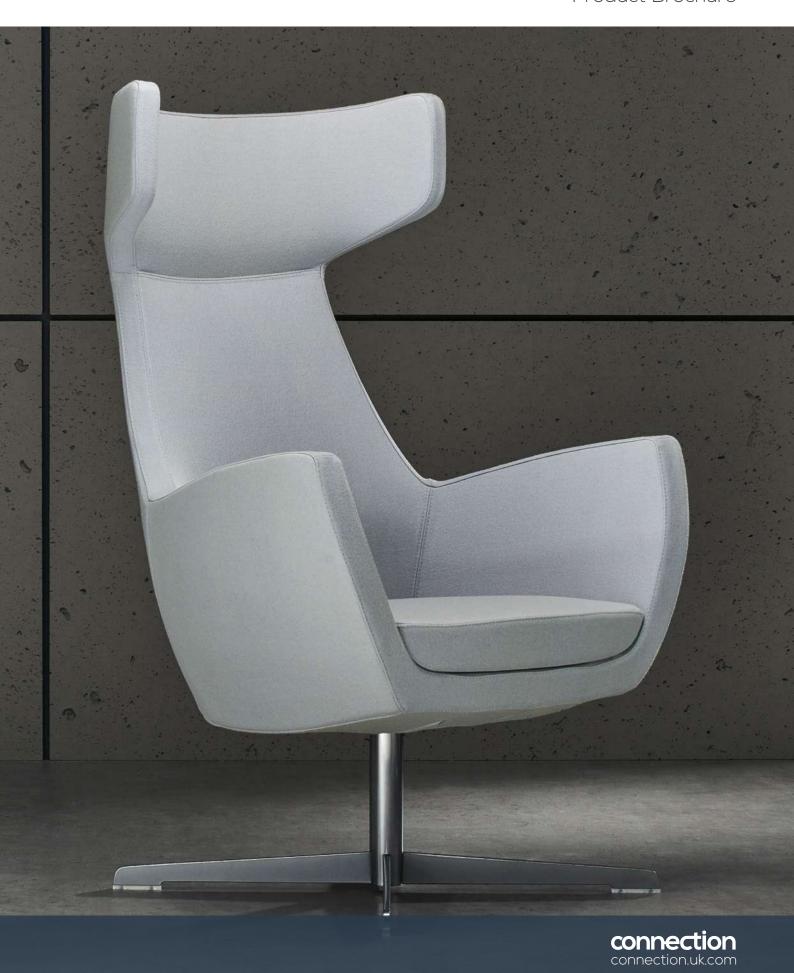

# Mae Product Brochure

The Mae range is a collection of statement chairs that are perfect for a relaxed or focused moment. The high back version of Mae offers visual and acoustic privacy whilst not obscuring the user completely from their surroundings. The low back version offers a similar visual style whilst being more suited to spaces meant for socialising. Mae is available in a wide variety of fabrics, vinyls and leathers with multiple base options.

Product Code: SME1/C **Description:** High back armchair with chrome effect or black metal 4 star fixed or swivel base.

| Dimensions  |         |
|-------------|---------|
| Height      | 1,160mm |
| Width       | 770mm   |
| Depth       | 740mm   |
| Seat Height | 430mm   |
| Weight      | 26kg    |