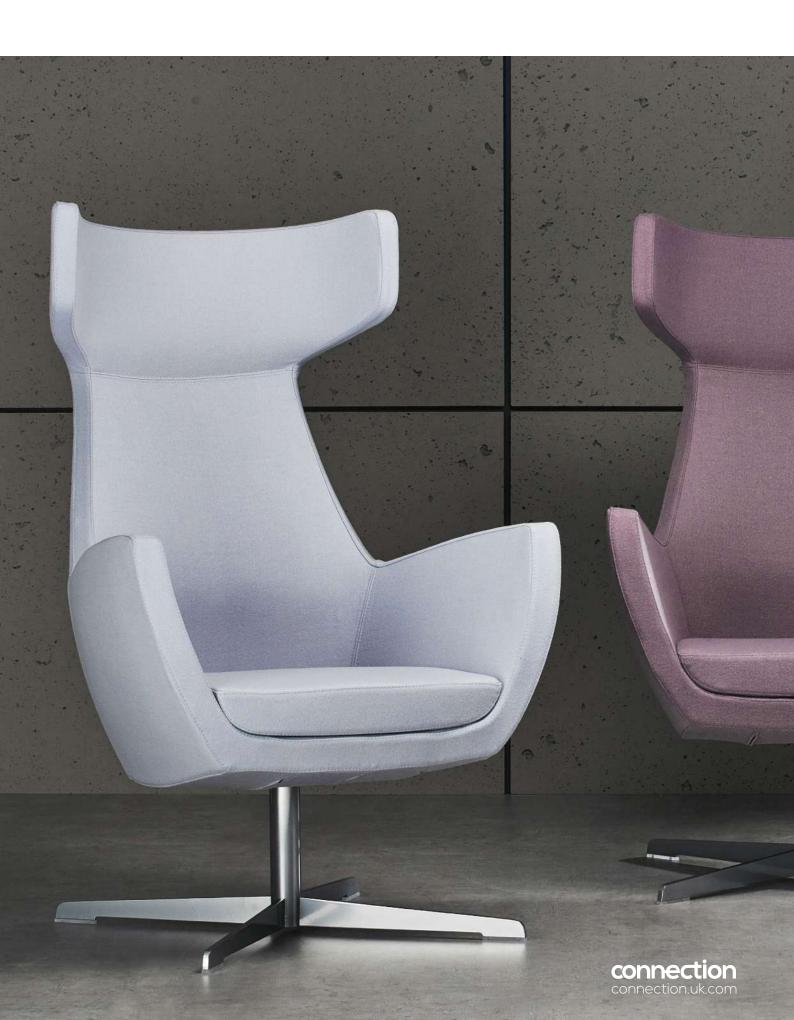

# Mae Product Brochure

The Mae range is a collection of statement chairs that are perfect for a relaxed or focused moment. The high back version of Mae offers visual and acoustic privacy whilst not obscuring the user completely from their surroundings. The low back version offers a similar visual style whilst being more suited to spaces meant for socialising. Mae is available in a wide variety of fabrics, vinyls and leathers with multiple base options.

Product Code: SME1/C **Description:** High back armchair with chrome effect or black metal 4 star fixed or swivel base.

| Dimensions  |         |
|-------------|---------|
| Height      | 1,160mm |
| Width       | 770mm   |
| Depth       | 740mm   |
| Seat Height | 430mm   |
| Weight      | 26kg    |