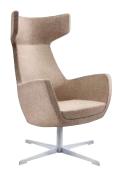

Product Code: SME2/C Description: Medium back armchair with chrome effect or black metal 4 star fixed or swivel base.

| Dimensions  |       |
|-------------|-------|
| Height      | 910mm |
| Width       | 770mm |
| Depth       | 740mm |
| Seat Height | 430mm |
| Weight      | 24kg  |

Product Code: SME1/C **Description:** High back armchair with chrome effect or black metal 4 star fixed or swivel base.

| Dimensions  |         |
|-------------|---------|
| Height      | 1,160mm |
| Width       | 770mm   |
| Depth       | 740mm   |
| Seat Height | 430mm   |
| Weight      | 26kg    |