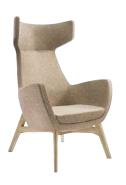

Product Code: SME1/C **Description:** High back armchair with chrome effect or black metal 4 star fixed or swivel base.

| Dimensions  |         |
|-------------|---------|
| Height      | 1,160mm |
| Width       | 770mm   |
| Depth       | 740mm   |
| Seat Height | 430mm   |
| Weight      | 26kg    |

Product Code: SME1G/O **Description:** High back armchair with oak-stained beech 4 leg base. Black and Wenge stained options also available.

| Dimensions  |         |
|-------------|---------|
| Height      | 1,160mm |
| Width       | 770mm   |
| Depth       | 740mm   |
| Seat Height | 430mm   |
| Weight      | 26kg    |