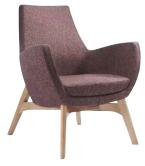

Product Code: SME2G/O
Description: Medium back armchair with oak-stained beech 4 leg base. Black and Wenge stained options also available.

| 0           |       |
|-------------|-------|
| Dimensions  |       |
| Height      | 910mm |
| Width       | 770mm |
| Depth       | 740mm |
| Seat Height | 430mm |
| Weight      | 24kg  |
|             |       |

Product Code: SME1G/O **Description:** High back armchair with oak-stained beech 4 leg base. Black and Wenge stained options also available.

| Dimensions  |         |
|-------------|---------|
| Height      | 1,160mm |
| Width       | 770mm   |
| Depth       | 740mm   |
| Seat Height | 430mm   |
| Weight      | 26kg    |