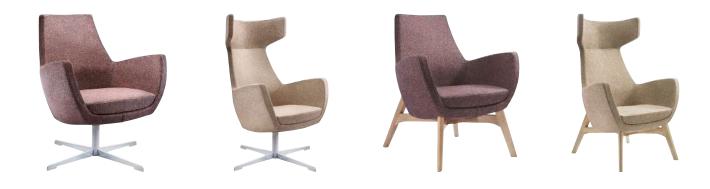

# Mae Product Brochure

The Mae range is a collection of statement chairs that are perfect for a relaxed or focused moment. The high back version of Mae offers visual and acoustic privacy whilst not obscuring the user completely from their surroundings. The low back version offers a similar visual style whilst being more suited to spaces meant for socialising. Mae is available in a wide variety of fabrics, vinyls and leathers with multiple base options.

#### **Product Information**

- Steel framework, moulded with cold cured polyurethane
- Chrome effect or black metal 4-star fixed or swivel base
- · Oak, black or wenge stained beech 4-leg base
- Available in a wide range of fabrics and vinyls
- Certifications: BS EN 16139:2013 Level 1, BS EN 1021-2:2006

Product Code: SME2/C Description: Medium back armchair with chrome effect or black metal 4 star fixed or swivel base.

| Dimensions  |       |
|-------------|-------|
| Height      | 910mm |
| Width       | 770mm |
| Depth       | 740mm |
| Seat Height | 430mm |
| Weight      | 24kg  |

Product Code: SME2G/O
Description: Medium back armchair with oak-stained beech 4 leg base. Black and Wenge stained options also available.

| 0           |       |
|-------------|-------|
| Dimensions  |       |
| Height      | 910mm |
| Width       | 770mm |
| Depth       | 740mm |
| Seat Height | 430mm |
| Weight      | 24kg  |
|             |       |

Product Code: SME1/C **Description:** High back armchair with chrome effect or black metal 4 star fixed or swivel base.

| Dimensions  |         |
|-------------|---------|
| Height      | 1,160mm |
| Width       | 770mm   |
| Depth       | 740mm   |
| Seat Height | 430mm   |
| Weight      | 26kg    |

Product Code: SME1G/O **Description:** High back armchair with oak-stained beech 4 leg base. Black and Wenge stained options also available.

| Dimensions  |         |
|-------------|---------|
| Height      | 1,160mm |
| Width       | 770mm   |
| Depth       | 740mm   |
| Seat Height | 430mm   |
| Weight      | 26kg    |