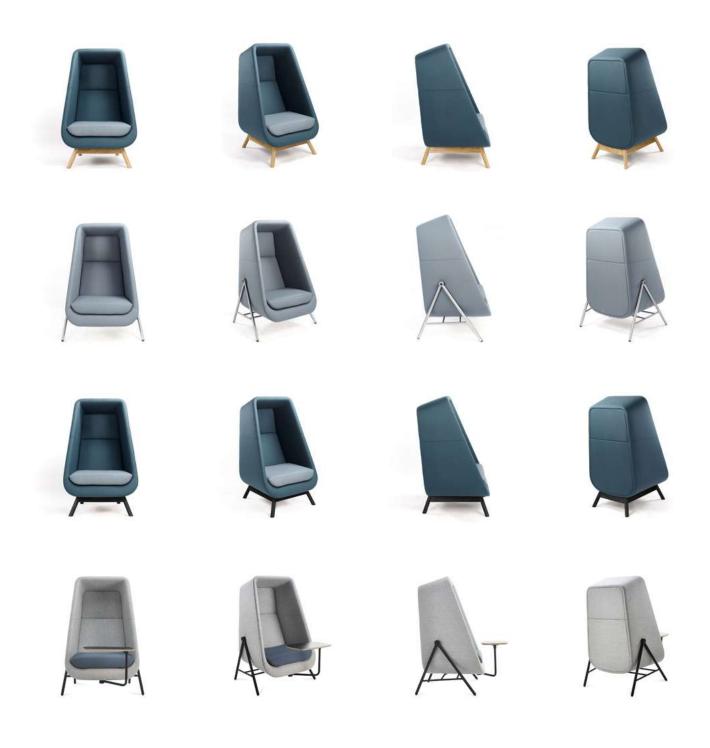

#### **Product Information**

- Privacy booth range available with metal or wood base
- Available in a wide range of fabrics, vinyls and leathers
- Dual upholstery available
- Metal frame available in a chrome effect or matte black finish
- · Solid oak 4 leg base available, with black or wenge staining options
- Optional writing tablet available with black or white work surface

Product Code: SMS1E

**Description:** High back privacy booth with black or chrome effect frame.

| Dimensions | 6 |
|------------|---|
|            |   |

| Height      | 1,480mm |
|-------------|---------|
| Width       | 900mm   |
| Depth       | 820mm   |
| Seat Height | 480mm   |
| Weight      | 40kg    |

Writing Tablet

Product Code: SMS1A

**Description:** High back privacy booth with solid oak frame. Black and wenge stained options also available.

#### Dimensions

| Height      | 1,460mm |
|-------------|---------|
| Width       | 900mm   |
| Depth       | 820mm   |
| Seat Height | 470mm   |
| Weight      | 36kq    |

Metal finish

Wood finishes

WHITE