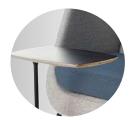

Writing Tablet

Product Code: SMS1A

**Description:** High back privacy booth with solid oak frame. Black and wenge stained options also available.

#### Dimensions

| Height      | 1,460mm |
|-------------|---------|
| Width       | 900mm   |
| Depth       | 820mm   |
| Seat Height | 470mm   |
| Weight      | 36kq    |

Metal finish

Wood finishes

WHITE