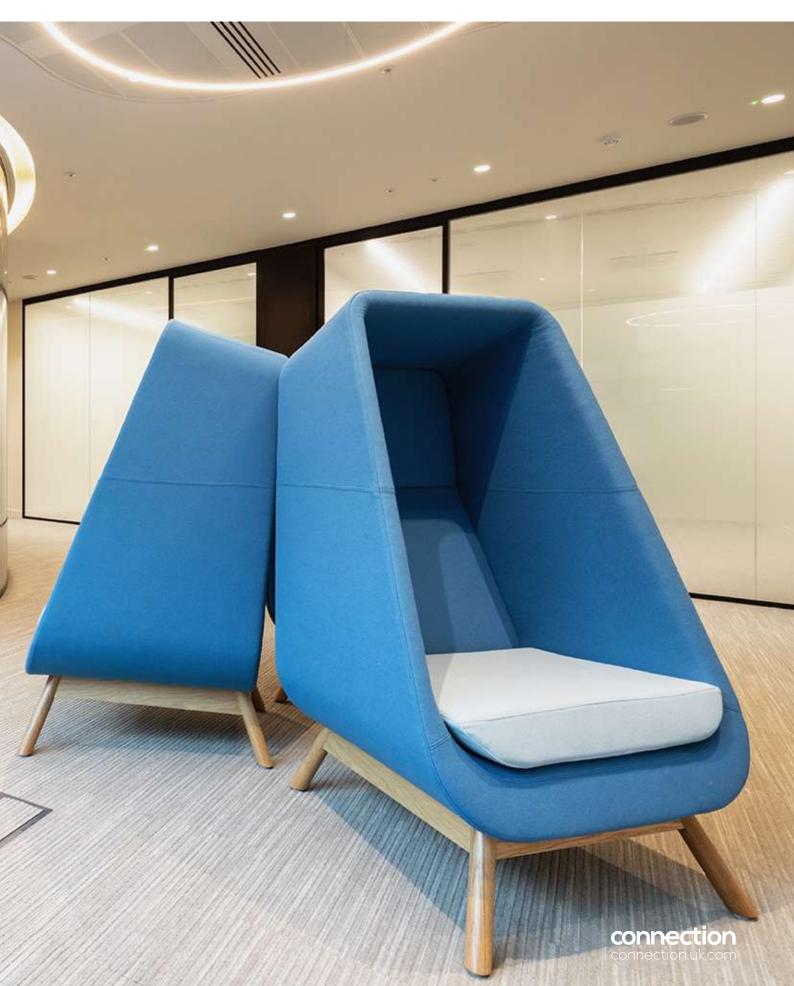

# Muse Product Brochure

connection connection.uk.com

Design by Hilary Birkbeck

The Muse range is an intriguing hybrid of a statement seat and a privacy booth allowing the user to escape the distractions of an open plan space. The enclosed high back privacy booth creates a secluded space by reducing peripheral vision and buffering external noise distractions. A perfect place of refuge in public areas including open plan offices, airport lounges, waiting areas and hotel lobbies.

Writing Tablet

Product Code: SMS1A

**Description:** High back privacy booth with solid oak frame. Black and wenge stained options also available.

#### Dimensions

| Height      | 1,460mm |
|-------------|---------|
| Width       | 900mm   |
| Depth       | 820mm   |
| Seat Height | 470mm   |
| Weight      | 36kq    |

Metal finish

Wood finishes

WHITE