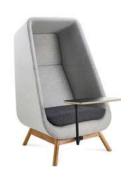

# Muse Product Brochure

connection connection.uk.com

Design by Hilary Birkbeck

The Muse range is an intriguing hybrid of a statement seat and a privacy booth allowing the user to escape the distractions of an open plan space. The enclosed high back privacy booth creates a secluded space by reducing peripheral vision and buffering external noise distractions. A perfect place of refuge in public areas including open plan offices, airport lounges, waiting areas and hotel lobbies.

#### **Product Information**

- Privacy booth range available with metal or wood base
- Available in a wide range of fabrics, vinyls and leathers
- Dual upholstery available
- Metal frame available in a chrome effect or matte black finish
- · Solid oak 4 leg base available, with black or wenge staining options
- Optional writing tablet available with black or white work surface

Writing Tablet

Product Code: SMS1A

**Description:** High back privacy booth with solid oak frame. Black and wenge stained options also available.