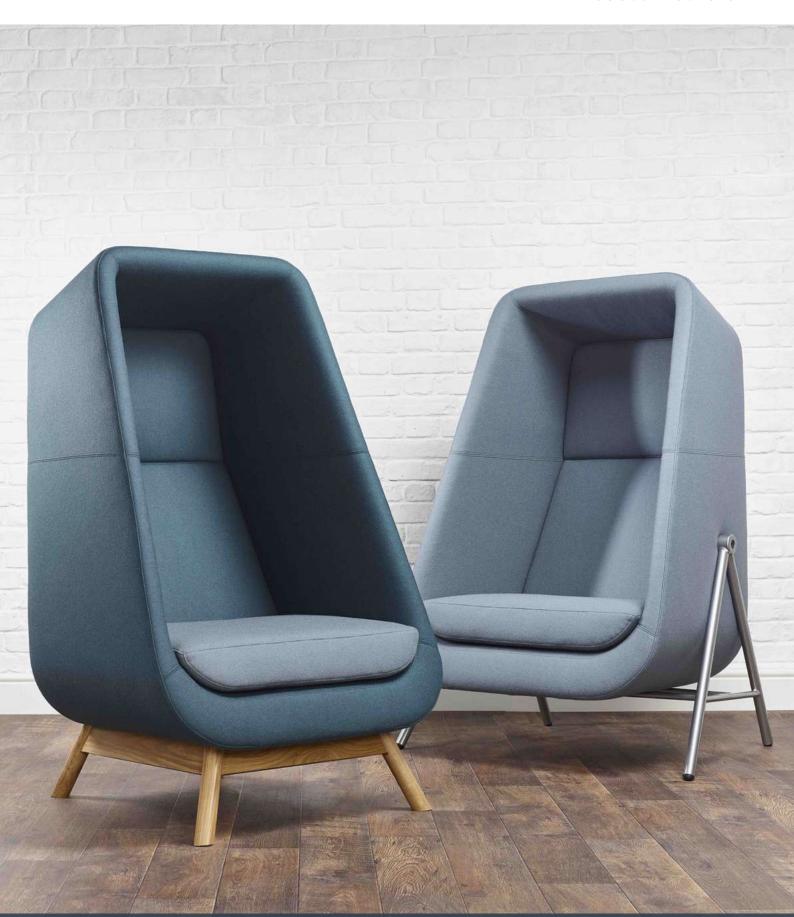

# Muse Product Brochure

connection connection.uk.com

Design by Hilary Birkbeck

The Muse range is an intriguing hybrid of a statement seat and a privacy booth allowing the user to escape the distractions of an open plan space. The enclosed high back privacy booth creates a secluded space by reducing peripheral vision and buffering external noise distractions. A perfect place of refuge in public areas including open plan offices, airport lounges, waiting areas and hotel lobbies.

#### **Product Information**

- Privacy booth range available with metal or wood base
- Available in a wide range of fabrics, vinyls and leathers
- Dual upholstery available
- Metal frame available in a chrome effect or matte black finish
- · Solid oak 4 leg base available, with black or wenge staining options
- Optional writing tablet available with black or white work surface

Product Code: SMS1E

**Description:** High back privacy booth with black or chrome effect frame.

| Dimensions | 6 |
|------------|---|
|            |   |

| Height      | 1,480mm |
|-------------|---------|
| Width       | 900mm   |
| Depth       | 820mm   |
| Seat Height | 480mm   |
| Weight      | 40kg    |

#### Dimensions

| Height      | 1,460mm |
|-------------|---------|
| Width       | 900mm   |
| Depth       | 820mm   |
| Seat Height | 470mm   |
| Weight      | 36kq    |

Metal finish

Wood finishes

WHITE