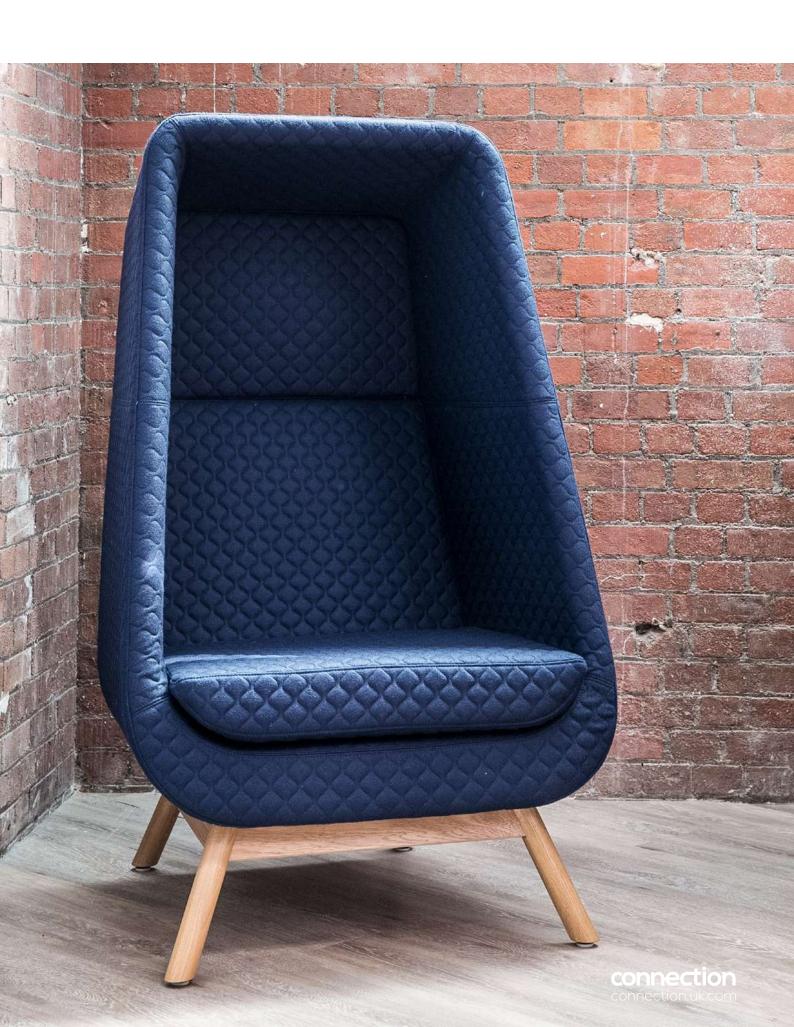

#### **Product Information**

- Privacy booth range available with metal or wood base
- Available in a wide range of fabrics, vinyls and leathers
- Dual upholstery available
- Metal frame available in a chrome effect or matte black finish
- · Solid oak 4 leg base available, with black or wenge staining options
- Optional writing tablet available with black or white work surface

Writing Tablet

Product Code: SMS1A

**Description:** High back privacy booth with solid oak frame. Black and wenge stained options also available.

#### Dimensions

| Height      | 1,460mm |
|-------------|---------|
| Width       | 900mm   |
| Depth       | 820mm   |
| Seat Height | 470mm   |
| Weight      | 36kq    |

Metal finish

Wood finishes

WHITE