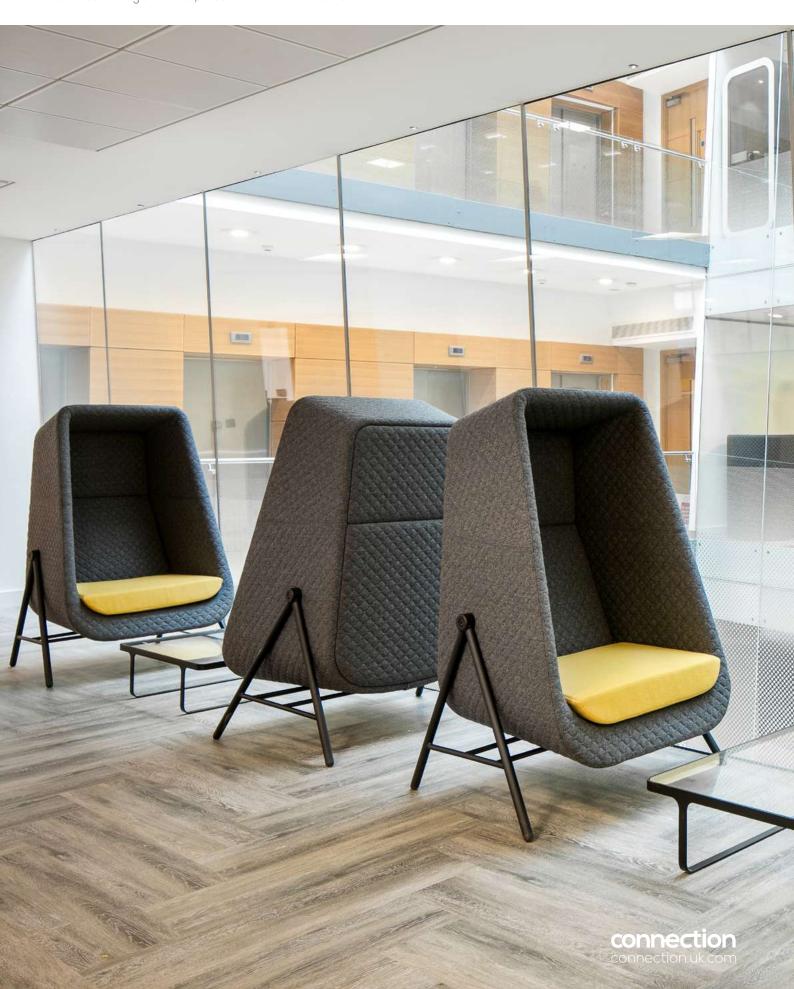

# Muse Product Brochure

connection connection.uk.com

Design by Hilary Birkbeck

The Muse range is an intriguing hybrid of a statement seat and a privacy booth allowing the user to escape the distractions of an open plan space. The enclosed high back privacy booth creates a secluded space by reducing peripheral vision and buffering external noise distractions. A perfect place of refuge in public areas including open plan offices, airport lounges, waiting areas and hotel lobbies.

### Privacy booths

Product Code: SMS1E

**Description:** High back privacy booth with black or chrome effect frame.

| Dimensions | 6 |
|------------|---|
|            |   |

| Height      | 1,480mm |
|-------------|---------|
| Width       | 900mm   |
| Depth       | 820mm   |
| Seat Height | 480mm   |
| Weight      | 40kg    |

Writing Tablet

Product Code: SMS1A

**Description:** High back privacy booth with solid oak frame. Black and wenge stained options also available.