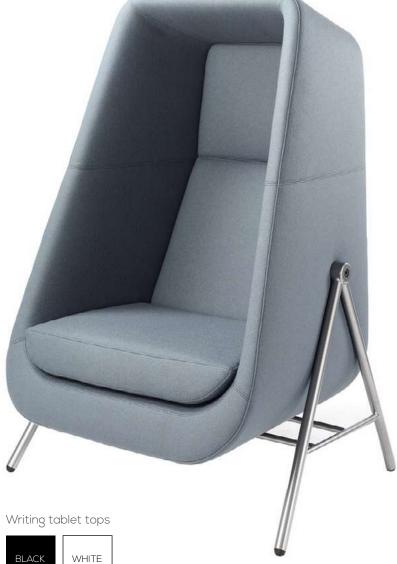

# Muse Product Brochure

connection connection.uk.com

Design by Hilary Birkbeck

The Muse range is an intriguing hybrid of a statement seat and a privacy booth allowing the user to escape the distractions of an open plan space. The enclosed high back privacy booth creates a secluded space by reducing peripheral vision and buffering external noise distractions. A perfect place of refuge in public areas including open plan offices, airport lounges, waiting areas and hotel lobbies.

#### **Product Information**

- Privacy booth range available with metal or wood base
- Available in a wide range of fabrics, vinyls and leathers
- Dual upholstery available
- Metal frame available in a chrome effect or matte black finish
- · Solid oak 4 leg base available, with black or wenge staining options
- Optional writing tablet available with black or white work surface

Product Code: SMS1E

**Description:** High back privacy booth with black or chrome effect frame.

| Dimensions | 6 |
|------------|---|
|            |   |

| Height      | 1,480mm |
|-------------|---------|
| Width       | 900mm   |
| Depth       | 820mm   |
| Seat Height | 480mm   |
| Weight      | 40kg    |