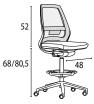

## **ADJUSTMENTS**

Self-regulating Lateral hand lever
Backrest travel lock 5 positions
Backrest tension adjustment Automatic
Seat depth adjustment 6 cm 6 cm
Seat height adjustment 12.5 cm 12.5 cm