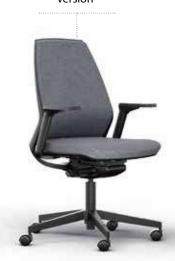

## Modern & intuitive

A backr est conceived and shaped with ergonomic and cutting-edge styling for modern settings

High and low backrest version

Fixed mesh and fabric backrest with adjustable lumbar support (+ 6 cm)

Firm seating comfort (moulded foam seat)

Adjustabe armrests (3 positions) with soft-touch feel Seat depth adjustment thanks to a lever integrated in the seat 2 synchro mechanisms: self-regulating and lateral for automatic or personalised user adjustments

## FABRIC BACKREST