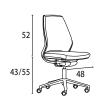

## Modern & intuitive

A backr est conceived and shaped with ergonomic and cutting-edge styling for modern settings



High and low backrest version



Fixed mesh and fabric backrest with adjustable lumbar support (+ 6 cm)



Firm seating comfort (moulded foam seat)

Adjustabe armrests (3 positions) with soft-touch feel Seat depth adjustment thanks to a lever integrated in the seat 2 synchro mechanisms: self-regulating and lateral for automatic or personalised user adjustments

## **ADJUSTMENTS**







Self-regulating Lateral hand lever
Backrest travel lock 5 positions
Backrest tension adjustment Automatic
Seat depth adjustment 6 cm 6 cm
Seat height adjustment 12.5 cm 12.5 cm

## FABRIC BACKREST







## MESH BACKREST