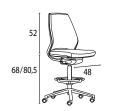

## Modern & intuitive

A backr est conceived and shaped with ergonomic and cutting-edge styling for modern settings



High and low backrest version



Fixed mesh and fabric backrest with adjustable lumbar support (+ 6 cm)



Firm seating comfort (moulded foam seat)

Adjustabe armrests (3 positions) with soft-touch feel Seat depth adjustment thanks to a lever integrated in the seat 2 synchro mechanisms: self-regulating and lateral for automatic or personalised user adjustments

## **ADJUSTMENTS**







Self-regulating Lateral hand lever
Backrest travel lock 5 positions
Backrest tension adjustment Automatic
Seat depth adjustment 6 cm 6 cm
Seat height adjustment 12.5 cm 12.5 cm

## FABRIC BACKREST







## MESH BACKREST