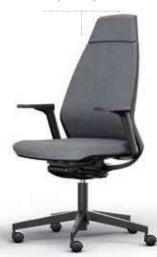

## Modern & intuitive

A backr est conceived and shaped with ergonomic and cutting-edge styling for modern settings

High and low backrest version

Fixed mesh and fabric backrest with adjustable lumbar support (+ 6 cm)

Firm seating comfort (moulded foam seat)

Adjustabe armrests (3 positions) with soft-touch feel Seat depth adjustment thanks to a lever integrated in the seat 2 synchro mechanisms: self-regulating and lateral for automatic or personalised user adjustments

## FABRIC BACKREST