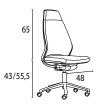

## Modern & intuitive

A backr est conceived and shaped with ergonomic and cutting-edge styling for modern settings



High and low backrest version



Fixed mesh and fabric backrest with adjustable lumbar support (+ 6 cm)



Firm seating comfort (moulded foam seat)

Adjustabe armrests (3 positions) with soft-touch feel Seat depth adjustment thanks to a lever integrated in the seat 2 synchro mechanisms: self-regulating and lateral for automatic or personalised user adjustments

## **ADJUSTMENTS**







Self-regulating Lateral hand lever
Backrest travel lock 5 positions
Backrest tension adjustment Automatic
Seat depth adjustment 6 cm 6 cm
Seat height adjustment 12.5 cm 12.5 cm

## FABRIC BACKREST







## MESH BACKREST