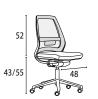

## **ADJUSTMENTS**

Self-regulating Lateral hand lever
Backrest travel lock 5 positions
Backrest tension adjustment Automatic
Seat depth adjustment 6 cm 6 cm
Seat height adjustment 12.5 cm 12.5 cm