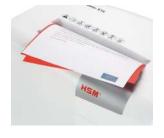

#### **Automatic start/stop**

The operation is very easy: the device starts automatically when fed paper and automatically stops after shredding is complete.