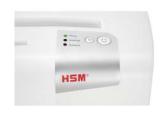

The automatic reverse eliminates paper jams and ensures a smooth operation.

The LED indicator shows the device's operating status: Power, Overload, Overheat.