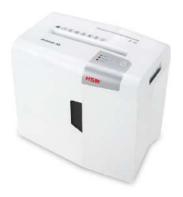

### HSM shredstar X5 document shredder

Data protection for the home or the small office. This modern and compact particle cut document shredder with a separate CD cutting unit shreds data at the workplace.

#### Filling level indication

The filling level of the waste container can be seen at all times through the inspection window (expect HSM shredstar S5).