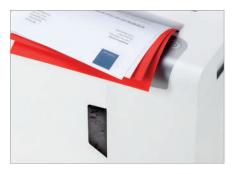

#### **Automatic start/stop**

The operation is very easy: the device starts automatically when fed paper and automatically stops after shredding is complete.