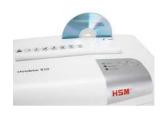

#### **Product information**

CDs and DVDs, credit cards and loyalty cards can be easily shredded through the separate CD cutting unit. In the separate CD waste container, the shredded material is separated and is...