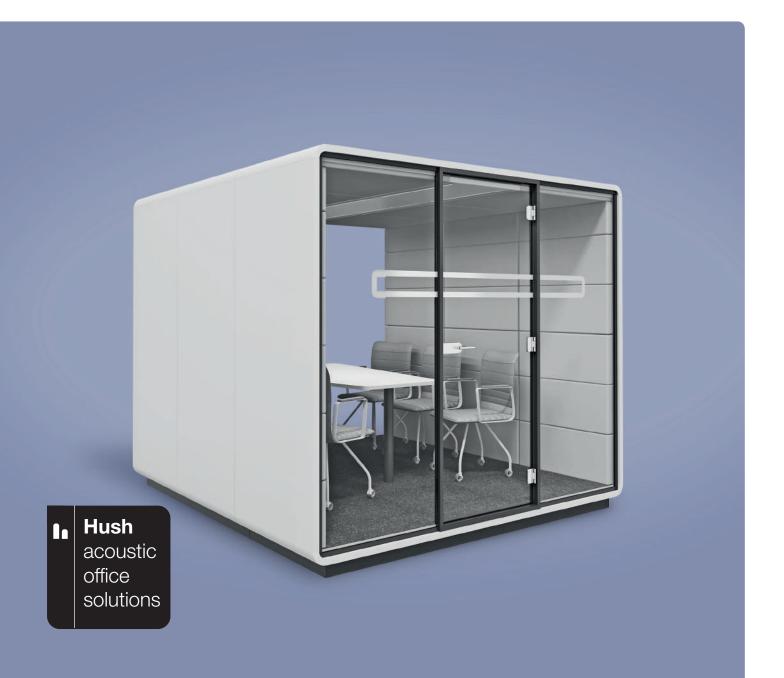

# We provide separate mobile modules to replace stress with harmony and composure.

Hush Meet L is a true alternative to traditional conference rooms. The modular design of Hush Meet L includes a selection of models to harmonize perfectly with your

office space. No construction work. No renovation required. Each module is a room-in-a-box that is perfect for longer or more formal meetings.

### Hush Meet L is a perfect place for:

Highly private meetings

Formal meetings