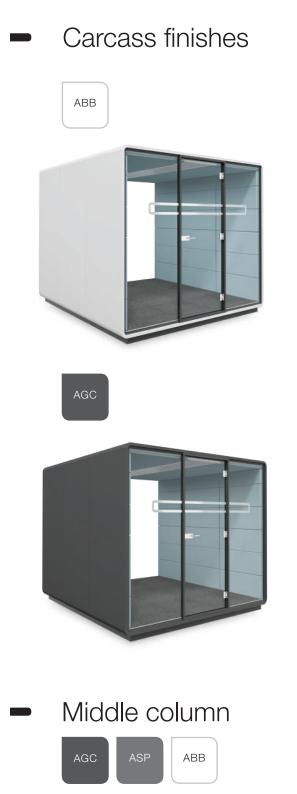

## Available trim versions for Hush Meet L

2 modules 2600x1800x2300 comfortably fits 4 people

3 modules 2600x2700x2300 comfortably fits 6 people

4 modules 2600x3600x2300 comfortably fits 8 people

# **Colour Finishes**

Find out more by visiting our website. **www.hushoffice.com** 

## Interior finishes