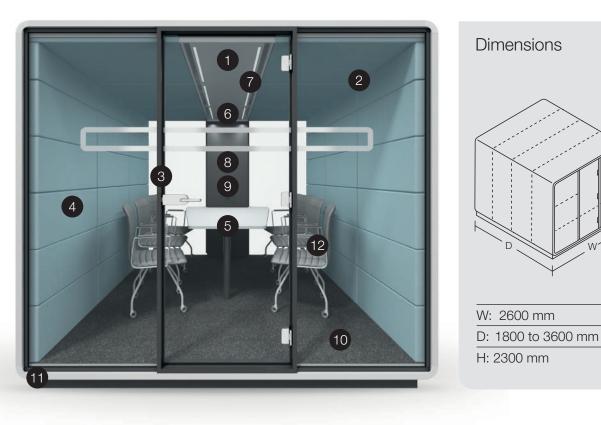

## **Technical features**

Option: integrated air conditioner (available soon)

Sound-proofed glass panes

Aluminium-framed door with sound-proofing seal

High-quality upholstered trim with sound-proofing performance

7

8

ergonomic table LED lights

w/brightness control Efficient ventilation system (available in the basic version

w/o air conditioning)

TV screen mount ready Levelled floor

Power and IT outlets (230V + USB + RJ45)

12

Mobile design facilitates relocation with only some disassembly required

Н

Fits 4, 6 or 8 chairs (depending on the number of modules)

## Available trim versions for Hush Meet L

2 modules 2600x1800x2300 comfortably fits 4 people

3 modules 2600x2700x2300 comfortably fits 6 people

4 modules 2600x3600x2300 comfortably fits 8 people