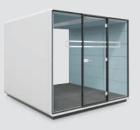

# We provide separate mobile modules to replace stress with harmony and composure.

Hush Meet L is a true alternative to traditional conference rooms. The modular design of Hush Meet L includes a selection of models to harmonize perfectly with your

office space. No construction work. No renovation required. Each module is a room-in-a-box that is perfect for longer or more formal meetings.

## Available trim versions for Hush Meet L

2 modules 2600x1800x2300 comfortably fits 4 people

3 modules 2600x2700x2300 comfortably fits 6 people

4 modules 2600x3600x2300 comfortably fits 8 people