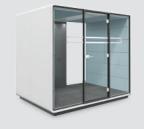

# We provide separate mobile modules to replace stress with harmony and composure.

Hush Meet L is a true alternative to traditional conference rooms. The modular design of Hush Meet L includes a selection of models to harmonize perfectly with your

office space. No construction work. No renovation required. Each module is a room-in-a-box that is perfect for longer or more formal meetings.

## Available trim versions for Hush Meet L

2 modules 2600x1800x2300 comfortably fits 4 people

3 modules 2600x2700x2300 comfortably fits 6 people

4 modules 2600x3600x2300 comfortably fits 8 people