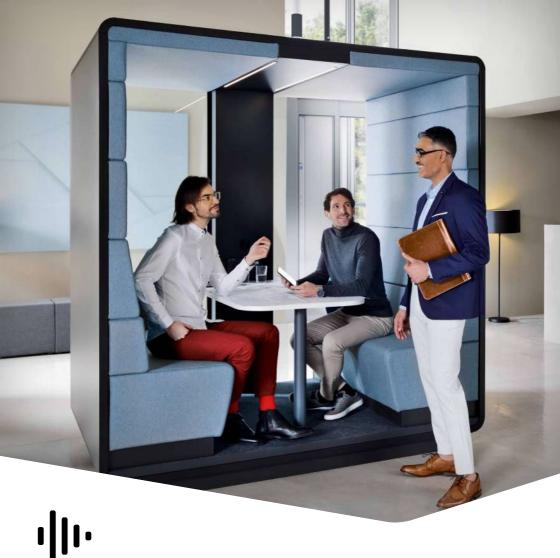

# STAY **OPEN** WHILE **MEETING** PEOPLE

WE PROVIDE SEPARATE MOBILE SPACES, REPLACING STRESS WITH HARMONY&PEACE.

HushMeet.open is designed for informal meetings in the office. It is the independent space, ideal for conversations in small teams. The semi-open form is more affordable for users, and ergonomic sofas ensure comfort during longer meetings. HushMeet.open promotes creativity and openness to new ideas.

### **HUSHMEET.OPEN** IS A PERFECT PLACE FOR:

Private meetings

Creative work

**ਜ** 1-4

w. 2150 mm / 85 in h. 2300 mm / 91 in d. 1390 mm / 55 in

Weight: 550 kg / 1212 lbs

- 1 Acoustic lined fabric panels
- 2 Led ceiling light with dimmer
- Option to hang a TV screen on the central panel
- 4 Independent, manual smooth lighting rotary knob
- Power module (230V+USB+RJ45)
- 6 Compact desk
- 7 Two upholstered benches
- 8 Leveling feet
- 9 Removable front panel for pallet jack
- Laminated back acoustic glass panels