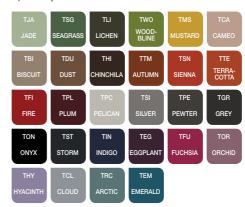

vable front panel for pallet jack
- Laminated back acoustic glass panels



### WHY IS THE **HUSHMEET.OPEN** A UNIQUE OFFICE SOLUTION?



### **MOBILITY**

You can move the pod without disassembly.



### **ACOUSTICS**

The upholstery and double glazed door with acoustic film effectively absorbs sound.



### **DIMENSIONS**

It occupies space needed for two standard workstations.



### COMFORT

Two upholstered benches and the armrest ensure the comfort of use.

## PRODUCT IS ALSO AVAILABLE IN THE S VERSION

HushMeet.open.S is the answer to the needs of smaller offices. It is designed for meetings in a group of two people.



### **†** 1-2

W: 2150 mm / 85 in H: 2300 mm / 91 in D: 900 mm / 35 in

Weight: 425 kg / 937 lbs

### CARCASS FINISHES



### INTERIOR FINISHES

### Upholstery Wool





Take care about the quality of the air in your office Each Hush can be equiped with green wall, full of the vital plants.



### Upholstery Petrus















Middle column



ABB WHITE Rear glass

PRZ MGA FROSTED CLEAR

Desk

ABB WHITE Steel pedestal

ANTHRA

Find out more by visiting our website.

fits to each Hush pod.