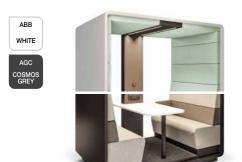

### **HUSHMEET.OPEN** IS A PERFECT PLACE FOR:

Private meetings

Creative work

**ਜ** 1-4

w. 2150 mm / 85 in h. 2300 mm / 91 in d. 1390 mm / 55 in

Weight: 550 kg / 1212 lbs

- 1 Acoustic lined fabric panels
- 2 Led ceiling light with dimmer
- Option to hang a TV screen on the central panel
- 4 Independent, manual smooth lighting rotary knob
- Power module (230V+USB+RJ45)
- 6 Compact desk
- 7 Two upholstered benches
- 8 Leveling feet
- 9 Removable front panel for pallet jack
- Laminated back acoustic glass panels

### CARCASS FINISHES

### INTERIOR FINISHES