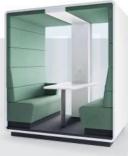

# STAY **OPEN** WHILE **MEETING** PEOPLE

WE PROVIDE SEPARATE MOBILE SPACES, REPLACING STRESS WITH HARMONY&PEACE.

HushMeet.open is designed for informal meetings in the office. It is the independent space, ideal for conversations in small teams. The semi-open form is more affordable for users, and ergonomic sofas ensure comfort during longer meetings. HushMeet.open promotes creativity and openness to new ideas.

### **HUSHMEET.OPEN** IS A PERFECT PLACE FOR:

Private meetings

Creative work

**ਜ** 1-4

w. 2150 mm / 85 in h. 2300 mm / 91 in d. 1390 mm / 55 in

Weight: 550 kg / 1212 lbs

- 1 Acoustic lined fabric panels
- 2 Led ceiling light with dimmer
- Option to hang a TV screen on the central panel
- 4 Independent, manual smooth lighting rotary knob
- Power module (230V+USB+RJ45)
- 6 Compact desk
- 7 Two upholstered benches
- 8 Leveling feet
- 9 Removable front panel for pallet jack
- Laminated back acoustic glass panels