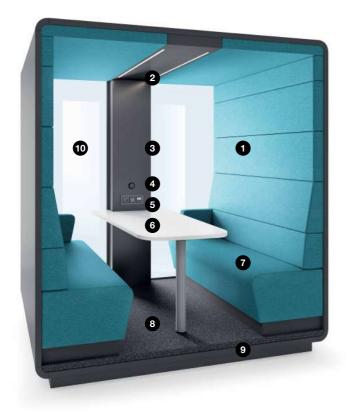

### **HUSHMEET.OPEN** IS A PERFECT PLACE FOR:

Private meetings

Creative work

**ਜ** 1-4

w. 2150 mm / 85 in h. 2300 mm / 91 in d. 1390 mm / 55 in

Weight: 550 kg / 1212 lbs

- 1 Acoustic lined fabric panels
- 2 Led ceiling light with dimmer
- Option to hang a TV screen on the central panel
- 4 Independent, manual smooth lighting rotary knob
- Power module (230V+USB+RJ45)
- 6 Compact desk
- 7 Two upholstered benches
- 8 Leveling feet
- 9 Removable front panel for pallet jack
- Laminated back acoustic glass panels