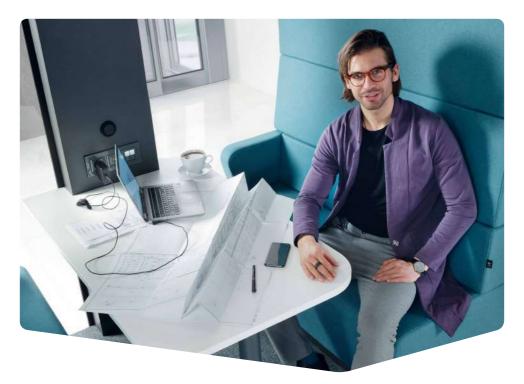

### **ACOUSTICS**

The upholstery and double glazed door with acoustic film effectively absorbs sound.

### COMFORT

Two upholstered benches and the armrest ensure the comfort of use.