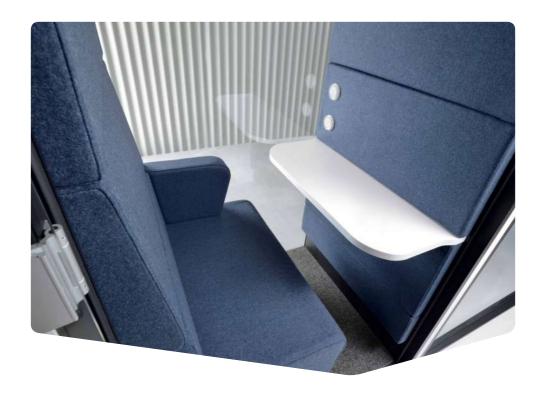

### **ACOUSTICS**

The upholstery, acoustic partition wall and double glazed door with acoustic film effectively absorbs sound.

### **FACILITIES**

HushTwin provides two independent spaces equipped with power module, adjustable light and ventilation.

SPACE BENEATH THE FLOOR FOR A PALLET JACK