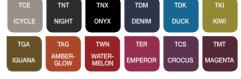

n rotary knobs
- 8 Power module (Power+USB+RJ45)
- 9 Two upholstered benches
- 10 Leveling feet
- Removable front panel for pallet jack



### WHY IS THE HUSHTWIN A UNIQUE OFFICE SOLUTION?



### **MOBILITY**

You can move the pod without disassembly.



### **ACOUSTICS**

The upholstery, acoustic partition wall and double glazed door with acoustic film effectively absorbs sound.



### **DIMENSIONS**

Occupies less than 2 square meters, which makes hushTwin easy adaptable to almost any office space.



### **FACILITIES**

HushTwin provides two independent spaces equipped with power module, adjustable light and ventilation.



SPACE BENEATH THE FLOOR FOR A PALLET JACK

### CARCASS FINISHES

# ABB WHITE AGC COSMOS GREY



### INTERIOR FINISHES

### Upholstery Wool



### Upholstery Petrus



#### Aluminium profile



### Hinge/door handle



### Rear glass



3 different dimensions, fits to each Hush pod.

GREEN WALL

Take care about the quality of the

air in your office

plants.

Each Hush can be

equiped with green wall, full of the vital

Find out more by visiting our website.