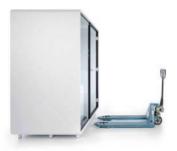

### **HUSHTWIN** IS A PERFECT PLACE FOR:

Videoconference

Confidential telephone conversations

**ਜ** 1-2

W. 2150 mm/85 in H. 2300 mm/91 in D. 900 mm/35 in

Weight: 580 kg/1279 lbs

- 1 Led ceiling light with dimmer
- 2 Ventilation system activated by a presence sensor
- 3 Anti-collision door marking
- 4 Laminated acoustic glass rear wall
- 5 Tempered, laminated acoustic glass door with high quality handle
- 6 Acoustic lined fabric panels
- 7 Independent, manual smooth lighting and ventilation rotary knobs
- 8 Power module (Power+USB+RJ45)
- 9 Two upholstered benches
- 10 Leveling feet
- Removable front panel for pallet jack

### **FACILITIES**

HushTwin provides two independent spaces equipped with power module, adjustable light and ventilation.

SPACE BENEATH THE FLOOR FOR A PALLET JACK