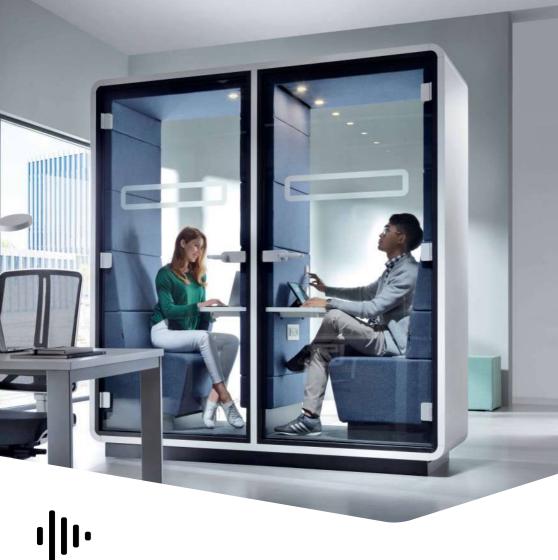

## TWO INDEPENDENT SPACES ENCLOSED IN ONE POD

WE PROVIDE SEPARATE MOBILE SPACES, REPLACING STRESS WITH **HARMONY** & **PEACE**.

HushTwin is made by two conjoined pods, each with their own sofa, desk, lighting, and ventilation. It's larger than hush-Phone but smaller than hushWork; both 'halves' provide the essential amount of space to work — no more, no less. For teams who need multiple private work areas in their small office, hushTwin delivers in its efficient use of space.

### **HUSHTWIN** IS A PERFECT PLACE FOR:

Videoconference

Confidential telephone conversations

**ਜ** 1-2

W. 2150 mm/85 in H. 2300 mm/91 in D. 900 mm/35 in

Weight: 580 kg/1279 lbs

- 1 Led ceiling light with dimmer
- 2 Ventilation system activated by a presence sensor
- 3 Anti-collision door marking
- 4 Laminated acoustic glass rear wall
- 5 Tempered, laminated acoustic glass door with high quality handle
- 6 Acoustic lined fabric panels
- 7 Independent, manual smooth lighting and ventilation rotary knobs
- 8 Power module (Power+USB+RJ45)
- 9 Two upholstered benches
- 10 Leveling feet
- Removable front panel for pallet jack

### **FACILITIES**

HushTwin provides two independent spaces equipped with power module, adjustable light and ventilation.

SPACE BENEATH THE FLOOR FOR A PALLET JACK