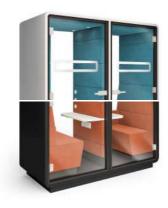

## TWO INDEPENDENT SPACES ENCLOSED IN ONE POD

WE PROVIDE SEPARATE MOBILE SPACES, REPLACING STRESS WITH **HARMONY** & **PEACE**.

HushTwin is made by two conjoined pods, each with their own sofa, desk, lighting, and ventilation. It's larger than hush-Phone but smaller than hushWork; both 'halves' provide the essential amount of space to work — no more, no less. For teams who need multiple private work areas in their small office, hushTwin delivers in its efficient use of space.

### **HUSHTWIN** IS A PERFECT PLACE FOR:

Videoconference

Confidential telephone conversations

**ਜ** 1-2

W. 2150 mm/85 in H. 2300 mm/91 in D. 900 mm/35 in

Weight: 580 kg/1279 lbs

- 1 Led ceiling light with dimmer
- 2 Ventilation system activated by a presence sensor
- 3 Anti-collision door marking
- 4 Laminated acoustic glass rear wall
- 5 Tempered, laminated acoustic glass door with high quality handle
- 6 Acoustic lined fabric panels
- 7 Independent, manual smooth lighting and ventilation rotary knobs
- 8 Power module (Power+USB+RJ45)
- 9 Two upholstered benches
- 10 Leveling feet
- Removable front panel for pallet jack

### **FACILITIES**

HushTwin provides two independent spaces equipped with power module, adjustable light and ventilation.

SPACE BENEATH THE FLOOR FOR A PALLET JACK