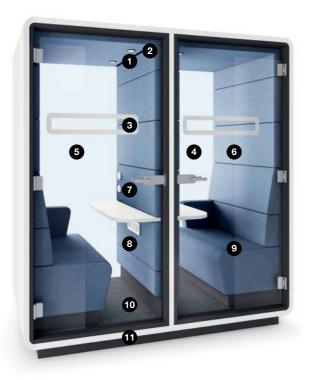

### **HUSHTWIN** IS A PERFECT PLACE FOR:

Videoconference

Confidential telephone conversations

**ਜ** 1-2

W. 2150 mm/85 in H. 2300 mm/91 in D. 900 mm/35 in

Weight: 580 kg/1279 lbs

- 1 Led ceiling light with dimmer
- 2 Ventilation system activated by a presence sensor
- 3 Anti-collision door marking
- 4 Laminated acoustic glass rear wall
- 5 Tempered, laminated acoustic glass door with high quality handle
- 6 Acoustic lined fabric panels
- 7 Independent, manual smooth lighting and ventilation rotary knobs
- 8 Power module (Power+USB+RJ45)
- 9 Two upholstered benches
- 10 Leveling feet
- Removable front panel for pallet jack