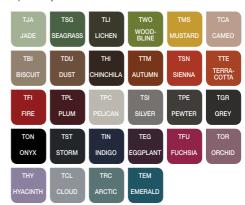

h lighting and ventilation rotary knobs
- 8 Power module (Power+USB+RJ45)
- 9 Two upholstered benches
- 10 Leveling feet
- Removable front panel for pallet jack



### WHY IS THE HUSHTWIN A UNIQUE OFFICE SOLUTION?



### **MOBILITY**

You can move the pod without disassembly.



### **ACOUSTICS**

The upholstery, acoustic partition wall and double glazed door with acoustic film effectively absorbs sound.



### **DIMENSIONS**

Occupies less than 2 square meters, which makes hushTwin easy adaptable to almost any office space.



### **FACILITIES**

HushTwin provides two independent spaces equipped with power module, adjustable light and ventilation.



SPACE BENEATH THE FLOOR FOR A PALLET JACK

### CARCASS FINISHES

# ABB WHITE AGC COSMOS GREY



### INTERIOR FINISHES

### Upholstery Wool



### Upholstery Petrus



#### Aluminium profile



### Hinge/door handle



### Rear glass



3 different dimensions, fits to each Hush pod.

GREEN WALL

Take care about the quality of the

air in your office

plants.

Each Hush can be

equiped with green wall, full of the vital

Find out more by visiting our website.