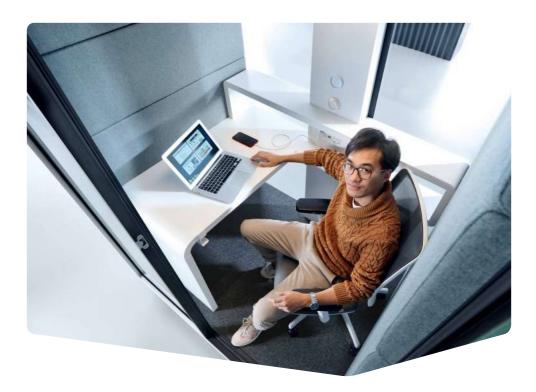

# YOUR **OWN SPACE**FOR INDIVIDUAL **SUCCESS**

mikomax smart office.

WE PROVIDE SEPARATE MOBILE SPACES, REPLACING STRESS WITH HARMONY & PEACE.

HushWork is a new approach to individual work. It's a solution that allows you to create a dedicated space in which you can focus. Advanced acoustic solutions ensure high comfort for the user while increasing the feeling of privacy.

This affects both the improvement of well-being and the effectiveness of performed tasks. HushWork is an important space for the entire organisation because as it isn't an assigned workspace it can be used by everyone!

# **HUSHWORK** IS A PERFECT PLACE FOR:

Videoconference

Sit&stand work

W. 1600 mm/63 in H. 2300 mm/91 in D. 1200 mm/47 in

Desk:

W. 960 mm/38 in D. 530 mm/20 in

Weight: 535 kg/1179 lbs

- 1 Led ceiling light with dimmer
- 2 Option to add Bluetooth speaker
- Wentilation system activated by a presence sensor
- 4 Anti-collision door marking
- 5 Tempered, laminated acoustic glass door with high quality handle
- 6 Desk with manual adjustment hight range 670-1250 mm/26-49 in
- Independent, manual smooth lighting and ventilation rotary knobs
- Power module (Power+USB+RJ45)
- Laminated front and back acoustic glass panels
- 10 Leveling feet
- Removable front panel for pallet jack