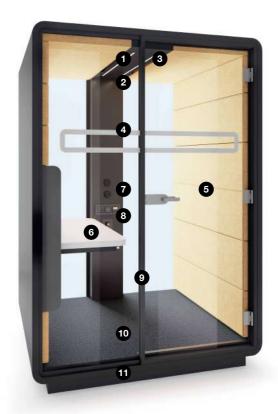

# **HUSHWORK** IS A PERFECT PLACE FOR:

Videoconference

Sit&stand work

W. 1600 mm/63 in H. 2300 mm/91 in D. 1200 mm/47 in

Desk:

W. 960 mm/38 in D. 530 mm/20 in

Weight: 535 kg/1179 lbs

- 1 Led ceiling light with dimmer
- 2 Option to add Bluetooth speaker
- Wentilation system activated by a presence sensor
- 4 Anti-collision door marking
- 5 Tempered, laminated acoustic glass door with high quality handle
- 6 Desk with manual adjustment hight range 670-1250 mm/26-49 in
- Independent, manual smooth lighting and ventilation rotary knobs
- Power module (Power+USB+RJ45)
- Laminated front and back acoustic glass panels
- 10 Leveling feet
- Removable front panel for pallet jack