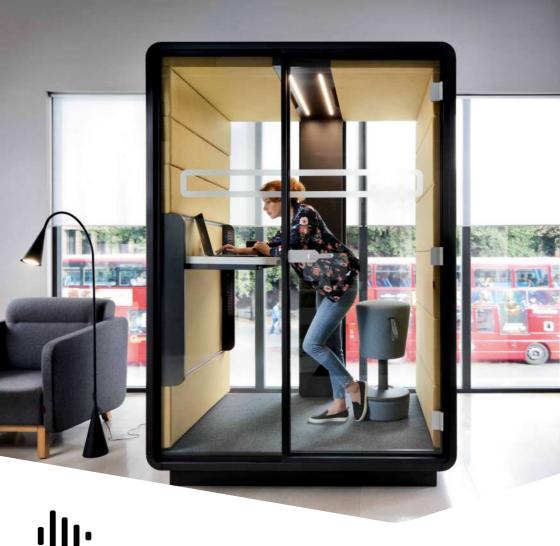

# YOUR **OWN SPACE**FOR INDIVIDUAL **SUCCESS**

mikomax smart office.

WE PROVIDE SEPARATE MOBILE SPACES, REPLACING STRESS WITH HARMONY & PEACE.

HushWork is a new approach to individual work. It's a solution that allows you to create a dedicated space in which you can focus. Advanced acoustic solutions ensure high comfort for the user while increasing the feeling of privacy.

This affects both the improvement of well-being and the effectiveness of performed tasks. HushWork is an important space for the entire organisation because as it isn't an assigned workspace it can be used by everyone!

# **HUSHWORK** IS A PERFECT PLACE FOR:

Videoconference

Sit&stand work

W. 1600 mm/63 in H. 2300 mm/91 in D. 1200 mm/47 in

Desk:

W. 960 mm/38 in D. 530 mm/20 in

Weight: 535 kg/1179 lbs

- 1 Led ceiling light with dimmer
- 2 Option to add Bluetooth speaker
- Wentilation system activated by a presence sensor
- 4 Anti-collision door marking
- 5 Tempered, laminated acoustic glass door with high quality handle
- 6 Desk with manual adjustment hight range 670-1250 mm/26-49 in
- Independent, manual smooth lighting and ventilation rotary knobs
- Power module (Power+USB+RJ45)
- Laminated front and back acoustic glass panels
- 10 Leveling feet
- Removable front panel for pallet jack

## **ERGONOMICS**

The new desk is based on the patented manual height-adjustment system which allows for dynamic sit/stand working as well as for the smooth transition between different desk heights without work interruption.