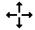

# **HUSHWORK** IS A PERFECT PLACE FOR:

Videoconference

Sit&stand work

W. 1600 mm/63 in H. 2300 mm/91 in D. 1200 mm/47 in

Desk:

W. 960 mm/38 in D. 530 mm/20 in

Weight: 535 kg/1179 lbs

- 1 Led ceiling light with dimmer
- 2 Option to add Bluetooth speaker
- Wentilation system activated by a presence sensor
- 4 Anti-collision door marking
- 5 Tempered, laminated acoustic glass door with high quality handle
- 6 Desk with manual adjustment hight range 670-1250 mm/26-49 in
- Independent, manual smooth lighting and ventilation rotary knobs
- Power module (Power+USB+RJ45)
- Laminated front and back acoustic glass panels
- 10 Leveling feet
- Removable front panel for pallet jack

#### DIMENSIONS

Occupies less than 2 square meters, which makes hushWork easily adaptable to almost any office space.

WITHOUT THE HEIGHT ADJUSTMENT.

W. 1600 mm/63 in H. 2300 mm/91 in D. 1200 mm/47 in

Desk: