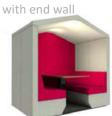

| 2010 | - 1 |
|------|-----|
| 1200 | d   |
| 2150 | h   |
| 450  | sh  |

| 2010 |
|------|
| 1800 |
| 2150 |
| 450  |
|      |

6 Person Den

2 Person Den with end wall

d 750 2150 h sh 450

2010 1250 2150 h sh 450