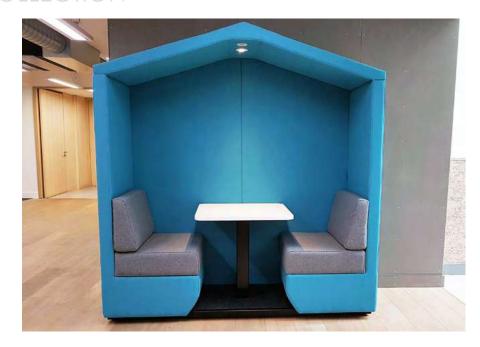

## COLLECTION

The Bea collection is an innovative range of fully upholstered dens. Great for both collaborative work and private concentration space within the workplace. The dens are highly customisable with options on power, lighting, upholstery and table tops.

Simple to install the Bea dens are plug and play and are fully (and easily) relocatable, so they move when you move.

The addition of castors allows the dens to be fully mobile, giving you even more flexibility within your space.