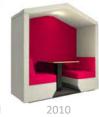

## **OPTIONS**

2 Person Den

| I  | 2010 |
|----|------|
| d  | 700  |
| h  | 2150 |
| sh | 450  |

4 Person Den

|    | 2010 |
|----|------|
| d  | 1200 |
| h  | 2150 |
| sh | 450  |
|    |      |

4 Person Den