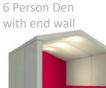

| 2010 | - 1 |
|------|-----|
| 1200 | d   |
| 2150 | h   |
| 450  | sh  |

| 2010 |
|------|
| 1800 |
| 2150 |
| 450  |
|      |

6 Person Den

2 Person Den with end wall

d 750 2150 h sh 450

2010 1250 2150 h sh 450