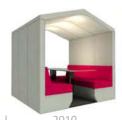

## **OPTIONS**

2 Person Den

| I  | 2010 |
|----|------|
| d  | 700  |
| h  | 2150 |
| sh | 450  |

4 Person Den

|    | 2010 |
|----|------|
| d  | 1200 |
| h  | 2150 |
| sh | 450  |
|    |      |

4 Person Den