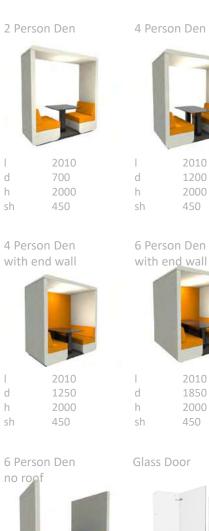

## **OPTIONS**

Increases Depth by

2 Person Den with end wall

2010 d 750 h 2000 sh 450

2 Person Den no roof

1800

2000

450

d

h

sh

d

h

sh

6 Person Den

4 Person Den no roof

2010 2010 700 d 1200 1900 h 1900 450 sh 450

1200

1900

450

Increases Depth by 20mm

Made in Birmingham

d

h