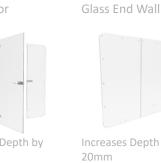

## **OPTIONS**

Increases Depth by

2 Person Den with end wall

2010 d 750 h 2000 sh 450

2 Person Den no roof

1800

2000

450

2010 2010 700 d 1200 1900 h 1900 450 sh 450

1200

1900

450

Increases Depth by 20mm

Made in Birmingham

d

h