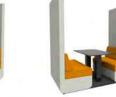

d

h

sh

d

h

sh

6 Person Den

4 Person Den no roof

2010 2010 700 d 1200 1900 h 1900 450 sh 450

1200

1900

450

Increases Depth by 20mm

Made in Birmingham

d

h