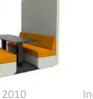

## **OPTIONS**

Increases Depth by

2 Person Den with end wall

2010 d 750 h 2000 sh 450

2 Person Den no roof

1800

2000

450

2010 2010 700 d 1200 1900 h 1900 450 sh 450

1200

1900

450

Increases Depth by 20mm

Made in Birmingham

d

h