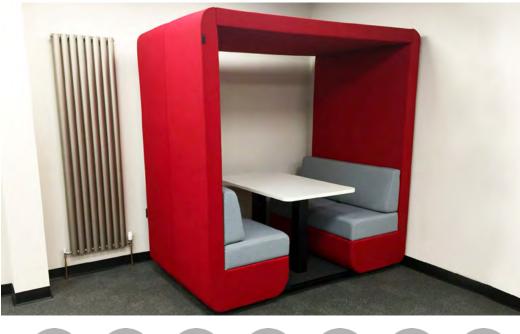

## BOB COLLECTION

The Bob collection is an innovative range of fully upholstered dens. Great for both collaborative work and private concentration space within the workplace. The dens are highly customisable with options on power, lighting, upholstery and table tops.

Simple to install the Bob dens are plug and play and are fully (and easily) relocatable, so they move when you move.

The addition of castors allows the dens to be fully mobile, giving you even more flexibility within your space.