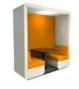

## BOB COLLECTION

The Bob collection is an innovative range of fully upholstered dens. Great for both collaborative work and private concentration space within the workplace. The dens are highly customisable with options on power, lighting, upholstery and table tops.

## **OPTIONS**

Increases Depth by

2 Person Den with end wall

2010 d 750 h 2000 sh 450

2 Person Den no roof

1800

2000

450