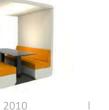

## BOB COLLECTION

The Bob collection is an innovative range of fully upholstered dens. Great for both collaborative work and private concentration space within the workplace. The dens are highly customisable with options on power, lighting, upholstery and table tops.

## **OPTIONS**

Increases Depth by

2 Person Den with end wall

2010 d 750 h 2000 sh 450

2 Person Den no roof

1800

2000

450