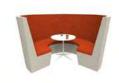

Stella 2.0: Is a fixed 'booth' option with a variety of height options to allow for either privacy or open discussion.

The Ben table compliments the Stella range.

Designed in Birmingham In-house- 2011 Launch

sh

Stella 2.0 High

| dia | 2500 |
|-----|------|
| h   | 800  |
| sh  | 450  |

dia 2500 h 1050 sh 450

dia 2500 h 1400 sh 450

JDD Furniture Ltd
Unit 2 The Boxworks
96C Carver Street
Birmingham
B1 3AL
t | +44 (0) 121 517 2310
e | info@jddfurniture.com
www.jddfurniture.com