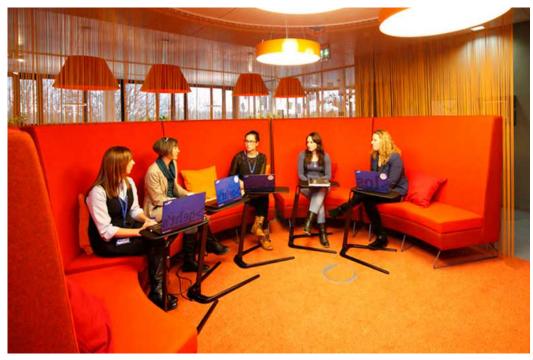

## THE STELLA COLLECTION

Stella is a flexible modular fully upholstered range of furniture. We have split Stella into 2 ranges:

Stella: 2 High back segments with bent wire legs (one small rad, one large rad) that can be interchanged to create interesting tear drop shapes or circles.

Stella 2.0: Is a fixed 'booth' option with a variety of height options to allow for either privacy or open discussion.

The Ben table compliments the Stella range.

Designed in Birmingham In-house- 2011 Launch