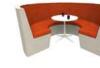

## THE STELLA COLLECTION

Stella is a flexible modular fully upholstered range of furniture. We have split Stella into 2 ranges:

Stella: 2 High back segments with bent wire legs (one small rad, one large rad) that can be interchanged to create interesting tear drop shapes or circles.

Stella 2.0: Is a fixed 'booth' option with a variety of height options to allow for either privacy or open discussion.

The Ben table compliments the Stella range.

Designed in Birmingham In-house- 2011 Launch

## **OPTIONS**

Stella Small Rad

Stella Large Rad

1400 450

h sh

Stella 2.0 Low

Stella 2.0 Mid

450

sh

Stella 2.0 High

| dia | 2500 |
|-----|------|
| h   | 800  |
| sh  | 450  |

dia 2500 h 1050 sh 450

dia 2500 h 1400 sh 450

JDD Furniture Ltd
Unit 2 The Boxworks
96C Carver Street
Birmingham
B1 3AL
t | +44 (0) 121 517 2310
e | info@jddfurniture.com
www.jddfurniture.com