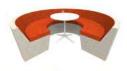

## THE STELLA COLLECTION

Stella is a flexible modular fully upholstered range of furniture. We have split Stella into 2 ranges:

Stella: 2 High back segments with bent wire legs (one small rad, one large rad) that can be interchanged to create interesting tear drop shapes or circles.

Stella 2.0: Is a fixed 'booth' option with a variety of height options to allow for either privacy or open discussion.

The Ben table compliments the Stella range.

Designed in Birmingham In-house- 2011 Launch