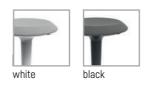

Sitting or standing?



The best posture is always the next one you switch to



# Dance the samba in the office

se:fit makes it easy to enhance movement and add variety into every working day

### Collaboration

The portable se:fit stool enables spontaneous collaboration with colleagues.

#### Standing or leaning

The perfect perch for working at a height-adjustable desk or high desk.

#### Sitting comfortably A temporary alternative to swivel chairs encourages

a change of posture.

# Intuitive and easy to adjust

Ergonomically positioned controls are intuitive and stepless adjustable for every situation.

#### Always a good match

The height can be adjusted from 53-80 cm, opening up a wide range of possibilities.



#### Fits in everywhere

se:fit is available in two stylish colours.



# Designed for comfort and stability

The concave seat and the sloping front edge ensure lasting comfort and secure support.



### Easy to take anywhere

The se:fit can be easily carried in just one hand thanks to its grippable edge.