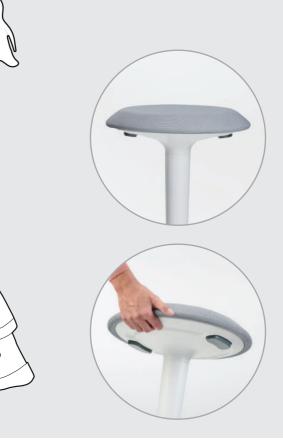

# Designed for comfort and stability

The concave seat and the sloping front edge ensure lasting comfort and secure support.

### Easy to take anywhere

The se:fit can be easily carried in just one hand thanks to its grippable edge.