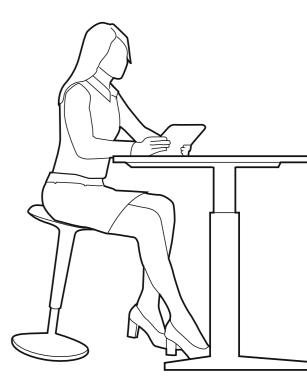

#### Sitting comfortably A temporary alternative to swivel chairs encourages

a change of posture.

#### Standing or leaning

The perfect perch for working at a height-adjustable desk or high desk.