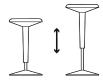

#### Always a good match

The height can be adjusted from 53-80 cm, opening up a wide range of possibilities.