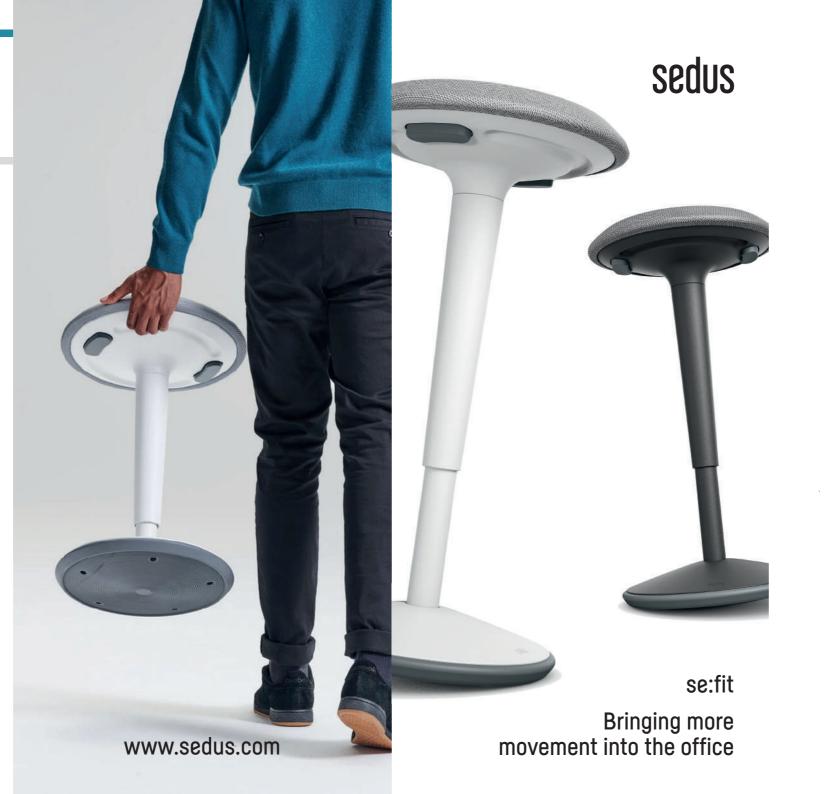

### Easy to take anywhere

The se:fit can be easily carried in just one hand thanks to its grippable edge.

#### Fits in everywhere

se:fit is available in two stylish colours.