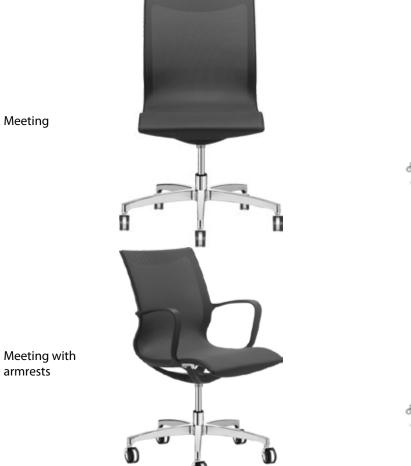

## Soul Air

Soul is a seat with a distinctive, contemporary design, making it ideal for meeting rooms or operational workstations with impeccable styling. The monoblock frame in high-resistance polyamide, with or without incorporated armrests, is fitted with a self-adjusting swinging mechanism for secure long-term comfort. The structure can be customised in black, light grey or white finish. The Soul Air version features a breathable mesh.

### Models

Meeting