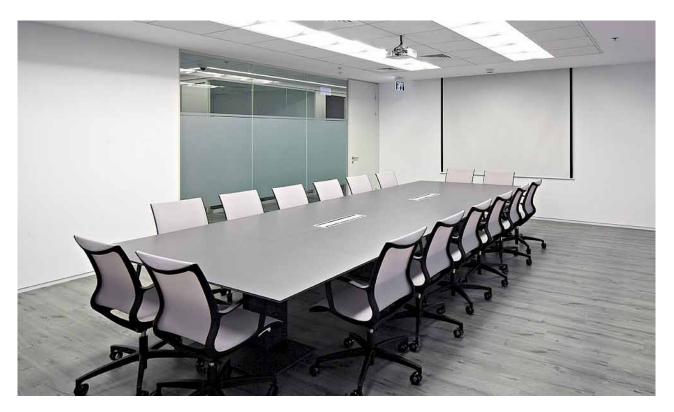

## Soul Air

Soul is a seat with a distinctive, contemporary design, making it ideal for meeting rooms or operational workstations with impeccable styling. The monoblock frame in high-resistance polyamide, with or without incorporated armrests, is fitted with a self-adjusting swinging mechanism for secure long-term comfort. The structure can be customised in black, light grey or white finish. The Soul Air version features a breathable mesh.