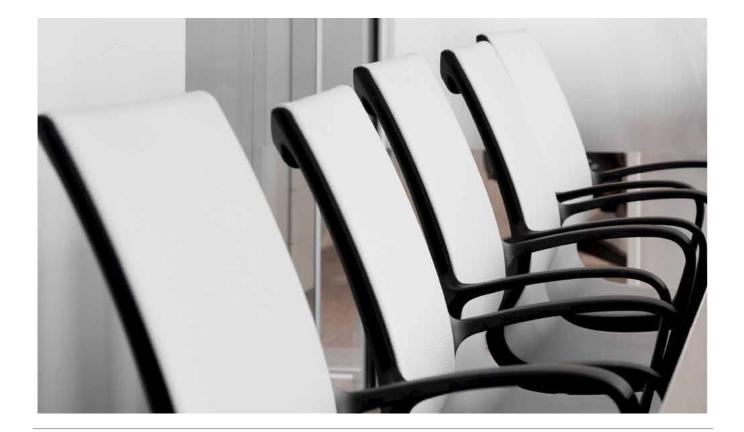

## Soul Air

Soul is a seat with a distinctive, contemporary design, making it ideal for meeting rooms or operational workstations with impeccable styling. The monoblock frame in high-resistance polyamide, with or without incorporated armrests, is fitted with a self-adjusting swinging mechanism for secure long-term comfort. The structure can be customised in black, light grey or white finish. The Soul Air version features a breathable mesh.

### Models

Meeting