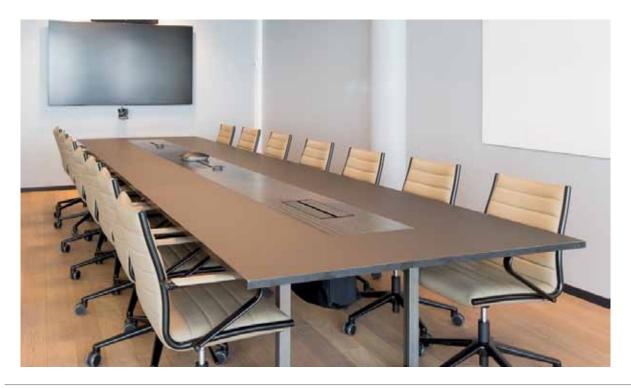

## Soul Air

Soul is a seat with a distinctive, contemporary design, making it ideal for meeting rooms or operational workstations with impeccable styling. The monoblock frame in high-resistance polyamide, with or without incorporated armrests, is fitted with a self-adjusting swinging mechanism for secure long-term comfort. The structure can be customised in black, light grey or white finish. The Soul Air version features a breathable mesh.