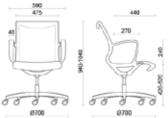

## Soul Air

Soul is a seat with a distinctive, contemporary design, making it ideal for meeting rooms or operational workstations with impeccable styling. The monoblock frame in high-resistance polyamide, with or without incorporated armrests, is fitted with a self-adjusting swinging mechanism for secure long-term comfort. The structure can be customised in black, light grey or white finish. The Soul Air version features a breathable mesh.

### Models

Meeting