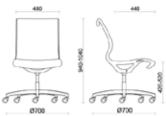

## Soul Air

Soul is a seat with a distinctive, contemporary design, making it ideal for meeting rooms or operational workstations with impeccable styling. The monoblock frame in high-resistance polyamide, with or without incorporated armrests, is fitted with a self-adjusting swinging mechanism for secure long-term comfort. The structure can be customised in black, light grey or white finish. The Soul Air version features a breathable mesh.

### Models

Meeting