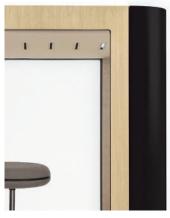

# Configuration examples

1 Exterior Metal Walls
Chilli Red Ultra Matt
Exterior Frame
Chilli Red
Interior Stool Fabric

Remix2 643

2 Exterior Metal Walls
Navy Blue Ultra Matt
Exterior Frame
Navy Blue
Interior Stool Fabric
Remix2773

5 Exterior Metal Walls New York Grey Exterior Frame New York Grey Interior Stool Fabric Remix2 123

4 Exterior Metal Walls
Panther Black Ultra Matt
Exterior Frame
Ash Veneer
Interior Stool Fabric
Remix2 242

Exterior Metal Walls
Basil Green Ultra Matt
Exterior Frame
Oak Veneer
Interior Stool Fabric
Remix2 982

6 Exterior Metal Walls
St. Tropez Yellow Ultra Matt
Exterior Frame
Oak Veneer
Interior Stool Fabric
Remix2 242

## Details

Lamp with USB built into wall optional

Precise finish

Height adjustable desk optional