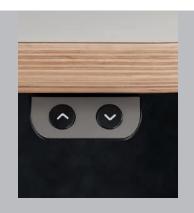

## Details

Lamp with USB built into wall optional

Precise finish

Height adjustable desk optional

#### Parameters 4 8 1

- Exterior: 1600 mm \* 1200 mm \* 2247 mm (length \* width \* height)
- Interior: 1404 mm \* 1086 mm \* 2080 mm (length \* width \* height)
- Width of left handed door: 892 mm
- Height of desk without adjustment: 760 mm
- Height of desk with adjustment: 625 mm to 1260 mm
- Height of table in a 2-person version: 1100 mm
- Height of the stool: 670 mm to 870 mm
- · Weight: 450 kg