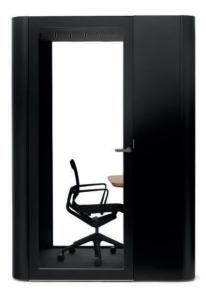

### Focus space for **1 person**

Do you have a task requiring focus? Close the door, adjust the height of the table, set the right light and focus on your work without being disturbed.\*

\*Chair is not part of the equipment.

## A perfect focus room or a peaceful meeting capsule

Minimalistic, yet multifunctional Space M is a comfortable solution when you need to focus on your work or run a short meeting in a casual atmosphere. A beautiful design and best-in-class acoustic properties make it a refined symbiosis of style, craftsmanship and performance – everything that characterizes Spaces by MuteDesign®.