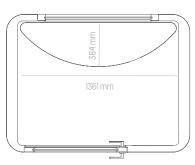

#### Parameters 4 8 1

- Exterior: 1600 mm \* 1200 mm \* 2247 mm (length \* width \* height)
- Interior: 1404 mm \* 1086 mm \* 2080 mm (length \* width \* height)
- Width of left handed door: 892 mm
- Height of desk without adjustment: 760 mm
- Height of desk with adjustment: 625 mm to 1260 mm
- Height of table in a 2-person version: 1100 mm
- Height of the stool: 670 mm to 870 mm
- · Weight: 450 kg