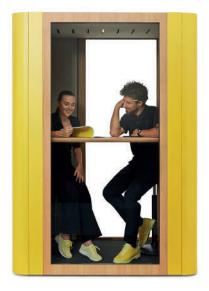

### Meeting space for **2 people**

Do you need to run a short, informal one-to-one meeting? This is an ideal solution for you. Seat on comfortable stools and talk in peace.

1600 mm