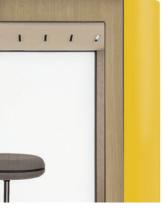

Exterior Metal Walls
Basil Green Ultra Matt
Exterior Frame
Oak Veneer
Interior Stool Fabric
Remix2 982

6 Exterior Metal Walls
St. Tropez Yellow Ultra Matt
Exterior Frame
Oak Veneer
Interior Stool Fabric
Remix2 242