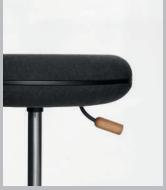

### Meeting space for **2 people**

Do you need to run a short, informal one-to-one meeting? This is an ideal solution for you. Seat on comfortable stools and talk in peace.

1600 mm

#### Parameters 4 8 1

- Exterior: 1600 mm \* 1200 mm \* 2247 mm (length \* width \* height)
- Interior: 1404 mm \* 1086 mm \* 2080 mm (length \* width \* height)
- Width of left handed door: 892 mm
- Height of desk without adjustment: 760 mm
- Height of desk with adjustment: 625 mm to 1260 mm
- Height of table in a 2-person version: 1100 mm
- Height of the stool: 670 mm to 870 mm
- · Weight: 450 kg