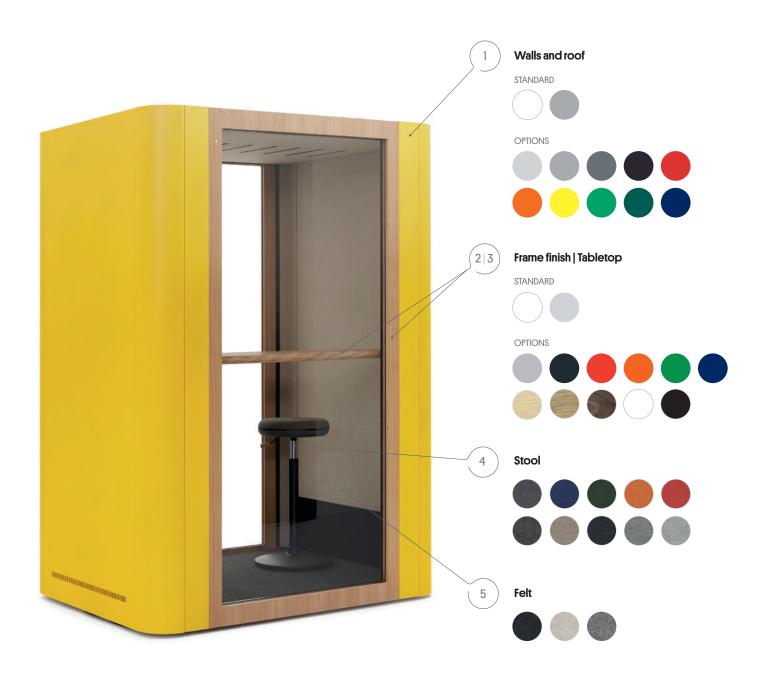

# Colours

# Equipment

| STANDARD | = D             | LED light               | Occupancy<br>sensor | Electric socket                  | Dark grey<br>carpet |                                |
|----------|-----------------|-------------------------|---------------------|----------------------------------|---------------------|--------------------------------|
|          | <b>↓</b><br>USB | Phone induction charger | LAN connection      | Lamp with USB<br>built into wall | Stools              | → ○ ○ ○ Height adjustable desk |

# Configuration examples

1 Exterior Metal Walls
Chilli Red Ultra Matt
Exterior Frame
Chilli Red
Interior Stool Fabric

Remix2 643

2 Exterior Metal Walls
Navy Blue Ultra Matt
Exterior Frame
Navy Blue
Interior Stool Fabric
Remix2773

5 Exterior Metal Walls New York Grey Exterior Frame New York Grey Interior Stool Fabric Remix2 123

4 Exterior Metal Walls
Panther Black Ultra Matt
Exterior Frame
Ash Veneer
Interior Stool Fabric
Remix2 242

Exterior Metal Walls
Basil Green Ultra Matt
Exterior Frame
Oak Veneer
Interior Stool Fabric
Remix2 982

6 Exterior Metal Walls
St. Tropez Yellow Ultra Matt
Exterior Frame
Oak Veneer
Interior Stool Fabric
Remix2 242