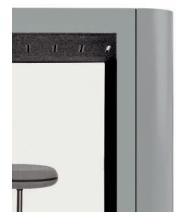

# Colours

## Details

Lamp with USB built into wall optional

Precise finish

Height adjustable desk optional