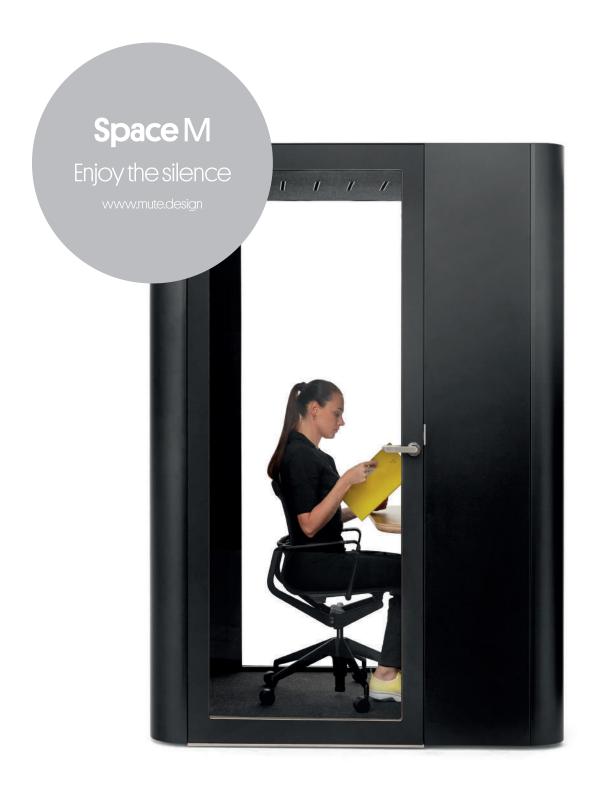

## A perfect focus room or a peaceful meeting capsule

Minimalistic, yet multifunctional Space M is a comfortable solution when you need to focus on your work or run a short meeting in a casual atmosphere. A beautiful design and best-in-class acoustic properties make it a refined symbiosis of style, craftsmanship and performance – everything that characterizes Spaces by MuteDesign®.

### Focus space for **1 person**

Do you have a task requiring focus? Close the door, adjust the height of the table, set the right light and focus on your work without being disturbed.\*

\*Chair is not part of the equipment.