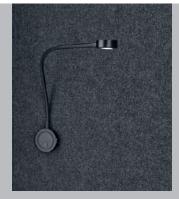

## Details

Lamp with USB built into wall optional

Precise finish

Height adjustable desk optional