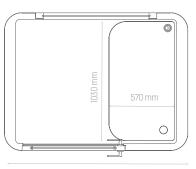

#### Parameters 4 8 1

- Exterior: 1600 mm \* 1200 mm \* 2247 mm (length \* width \* height)
- Interior: 1404 mm \* 1086 mm \* 2080 mm (length \* width \* height)
- Width of left handed door: 892 mm
- Height of desk without adjustment: 760 mm
- Height of desk with adjustment: 625 mm to 1260 mm
- Height of table in a 2-person version: 1100 mm
- Height of the stool: 670 mm to 870 mm
- · Weight: 450 kg