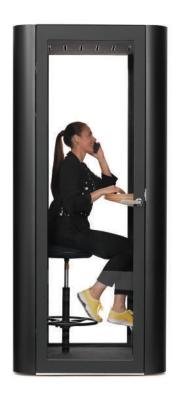

#### Version with a stool

Are you planning a longer phone call? Do you need to take notes? Sit comfortably on the stool and talk.

## Space for phone calls

More than a simple pod, Space S is packed with technological goodness in a meticulously designed construction, where you can make phone calls without being distracted by the surroundings. Its beautiful design and best in class acoustic properties, make Space S a refined symbiosis of style, craftsmanship and performance.

## Details

Efficient ventilation and lighting

Precise finish

Phone induction charger

Comfortable, adjustable stool