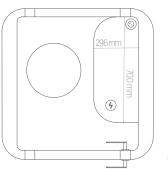

#### Parameters

- Exterior: 1000 mm\*1000 mm\*2247 mm (length \* width \* height)
- Interior: 887 mm\*805 mm\*2080 mm (length \* width \* height)
- Width of left handed door: 692 mm
- Height of tabletop: 1095 mm
- Height of the stool: 600 mm to 795 mm
- Weight: 350 kg