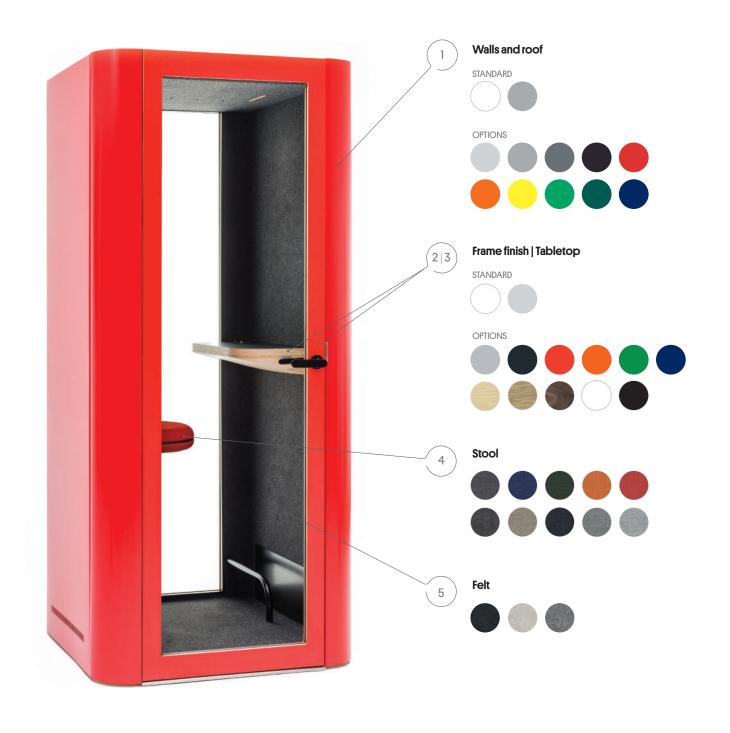

# Colours

# Equipment

| STANDARD | = □ □ □ □ □ Ventilation system | LED light               | Occupancy<br>sensor | Electric socket | Dark grey<br>carpet |  |
|----------|--------------------------------|-------------------------|---------------------|-----------------|---------------------|--|
|          | Ų VSB                          | Phone induction charger | LAN connection      |                 |                     |  |

## Configuration examples

Pumpkin Orange Ultra Matt

Exterior Frame
Pumpkin Orange
Interior Stool Fabric
Remix2 543

2 Exterior Metal Walls
Navy Blue Ultra Matt
Exterior Frame
Navy Blue
Interior Stool Fabric
Remix2773

5 Exterior Metal Walls New York Grey Exterior Frame New York Grey Interior Stool Fabric Remix2 123

Exterior Metal Walls
Panther Black Ultra Matt
Exterior Frame
Walnut Veneer
Interior Stool Fabric
Remix2 242

5 Exterior Metal Walls
Basil Green Ultra Matt
Exterior Frame
Oak Veneer
Interior Stool Fabric
Remix2 982

6 Exterior Metal Walls
St. Tropez Yellow Ultra Matt
Exterior Frame
Oak Veneer
Interior Stool Fabric
Remix2 242