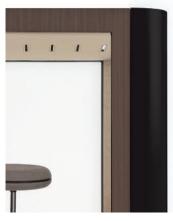

# Colours

5 Exterior Metal Walls New York Grey Exterior Frame New York Grey Interior Stool Fabric Remix2 123

Exterior Metal Walls
Panther Black Ultra Matt
Exterior Frame
Walnut Veneer
Interior Stool Fabric
Remix2 242