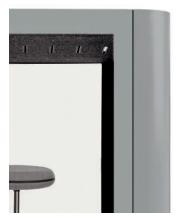

# Colours

5 Exterior Metal Walls New York Grey Exterior Frame New York Grey Interior Stool Fabric Remix2 123

Exterior Metal Walls
Panther Black Ultra Matt
Exterior Frame
Walnut Veneer
Interior Stool Fabric
Remix2 242