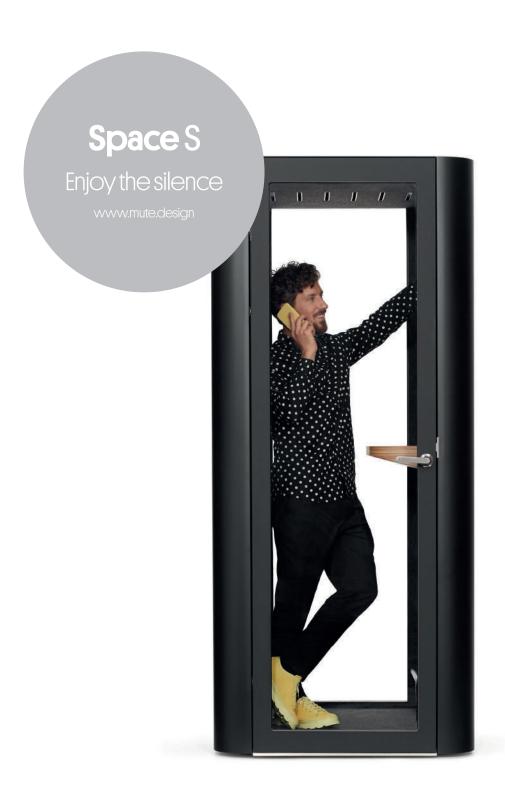

## Space for phone calls

More than a simple pod, Space S is packed with technological goodness in a meticulously designed construction, where you can make phone calls without being distracted by the surroundings. Its beautiful design and best in class acoustic properties, make Space S a refined symbiosis of style, craftsmanship and performance.

#### Version with a stool

Are you planning a longer phone call? Do you need to take notes? Sit comfortably on the stool and talk.

#### Version without a stool

Short phone call?
Do you need a moment of peace?
Enter the pod and talk in silence.