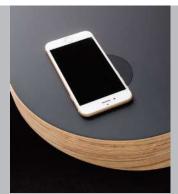

# Equipment

| STANDARD | = □ □ □ □ □ Ventilation system | LED light               | Occupancy<br>sensor | Electric socket | Dark grey<br>carpet |  |
|----------|--------------------------------|-------------------------|---------------------|-----------------|---------------------|--|
|          | Ų VSB                          | Phone induction charger | LAN connection      |                 |                     |  |

## Details

Efficient ventilation and lighting

Precise finish

Phone induction charger

Comfortable, adjustable stool