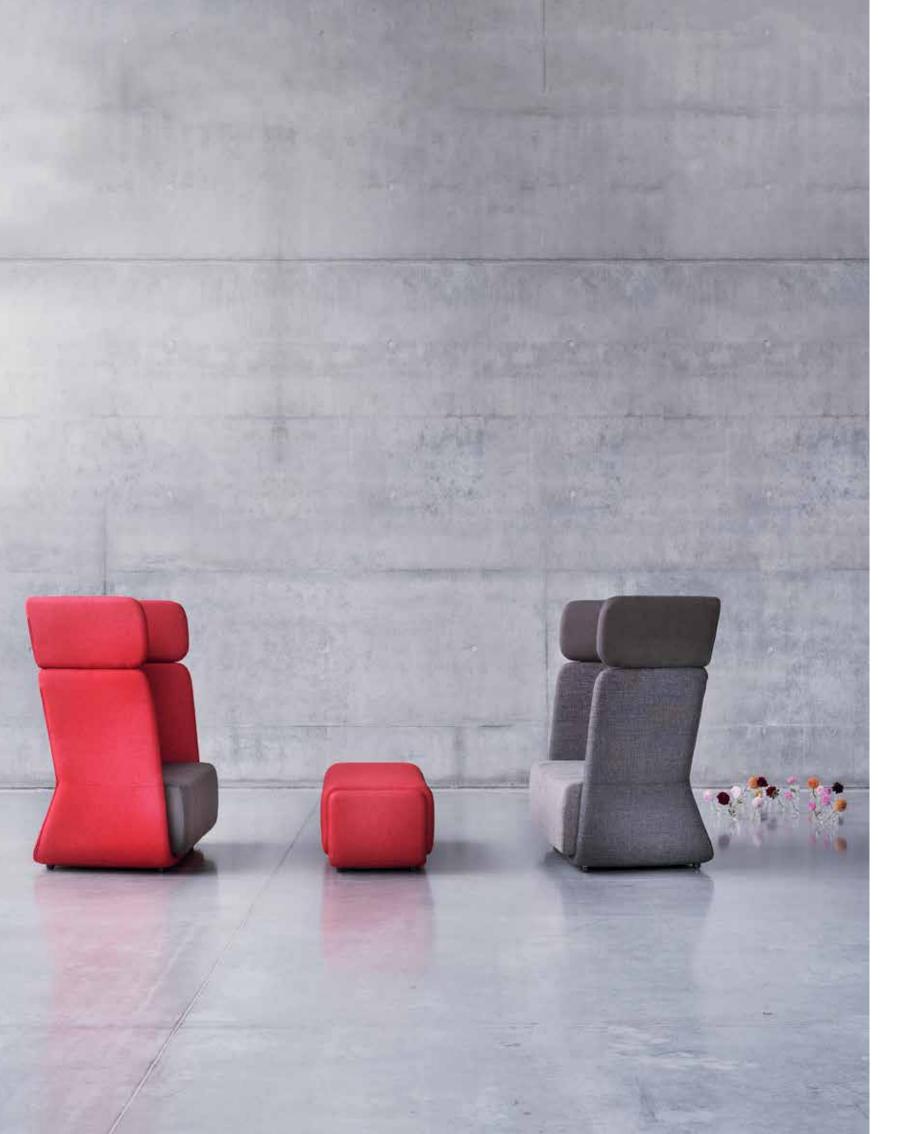

## COLOURFUL BEACH BASKETS

INSPIRED BY THE FUNCTIONAL BEACH BASKETS, BASKET IS DESIGNED AS AN INTEGRATED MODULAR SYSTEM WITH TWO DIFFERENT BACK HEIGHTS, WHICH ALLOWS YOU TO CO-CREATE AND DESIGN YOUR SEATING JUST AS YOU LIKE IT. THE INTELLIGENT SOFA IS A GREAT SETTING FOR AN INTIMATE AND COSY TIME ALONE OR WITH FRIENDS, FAMILY OR COLLEAGUES. THE BASKET ARMCHAIR COMES WITH A SWIVEL OR FIXED BASE. THE BASKET POUFS CAN BE USED AS A FOOTREST OR A SIDE TABLE.

DIMENSIONS / CM:
CHAIR LOW: L 90 D 74 H 93 SH 42
CHAIR HIGH: L 95 D 74 H 126 SH 42
SOFA LOW: L 147 D 74 H 93 SH 42 SOFA HIGH: L 152 D 74 H 126 SH 42 POUF SMALL: L 84 D 50 H 42 SH 42 POUF LARGE: L 142 D 50 H 42 SH 42