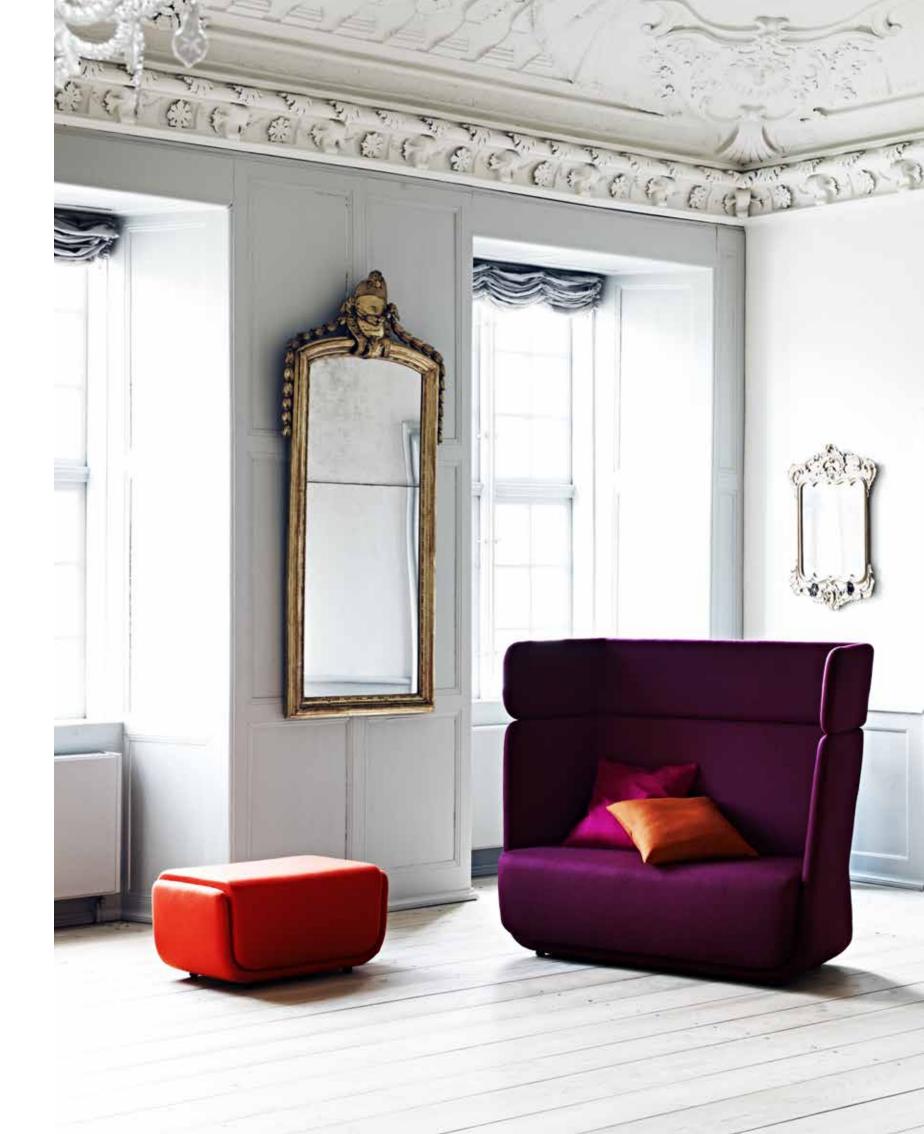

# BASKET

## DESIGN: MATTHIAS DEMACKER

COLOURFUL BEACH BASKETS
INSPIRED BY THE FUNCTIONAL BEACH BASKETS,
BASKET IS DESIGNED AS AN INTEGRATED
MODULAR SYSTEM WITH TWO DIFFERENT BACK
HEIGHTS, WHICH ALLOWS YOU TO CO-CREATE
AND DESIGN YOUR SEATING JUST AS YOU LIKE
IT. THE INTELLIGENT SOFA IS A GREAT SETTING
FOR AN INTIMATE AND COSY TIME ALONE OR
WITH FRIENDS, FAMILY OR COLLEAGUES.
THE BASKET ARMCHAIR COMES WITH A SWIVEL
OR FIXED BASE. THE BASKET POUFS CAN BE
USED AS A FOOTREST OR A SIDE TABLE.

## COLOURFUL BEACH BASKETS

INSPIRED BY THE FUNCTIONAL BEACH BASKETS, BASKET IS DESIGNED AS AN INTEGRATED MODULAR SYSTEM WITH TWO DIFFERENT BACK HEIGHTS, WHICH ALLOWS YOU TO CO-CREATE AND DESIGN YOUR SEATING JUST AS YOU LIKE IT. THE INTELLIGENT SOFA IS A GREAT SETTING FOR AN INTIMATE AND COSY TIME ALONE OR WITH FRIENDS, FAMILY OR COLLEAGUES. THE BASKET ARMCHAIR COMES WITH A SWIVEL OR FIXED BASE. THE BASKET POUFS CAN BE USED AS A FOOTREST OR A SIDE TABLE.