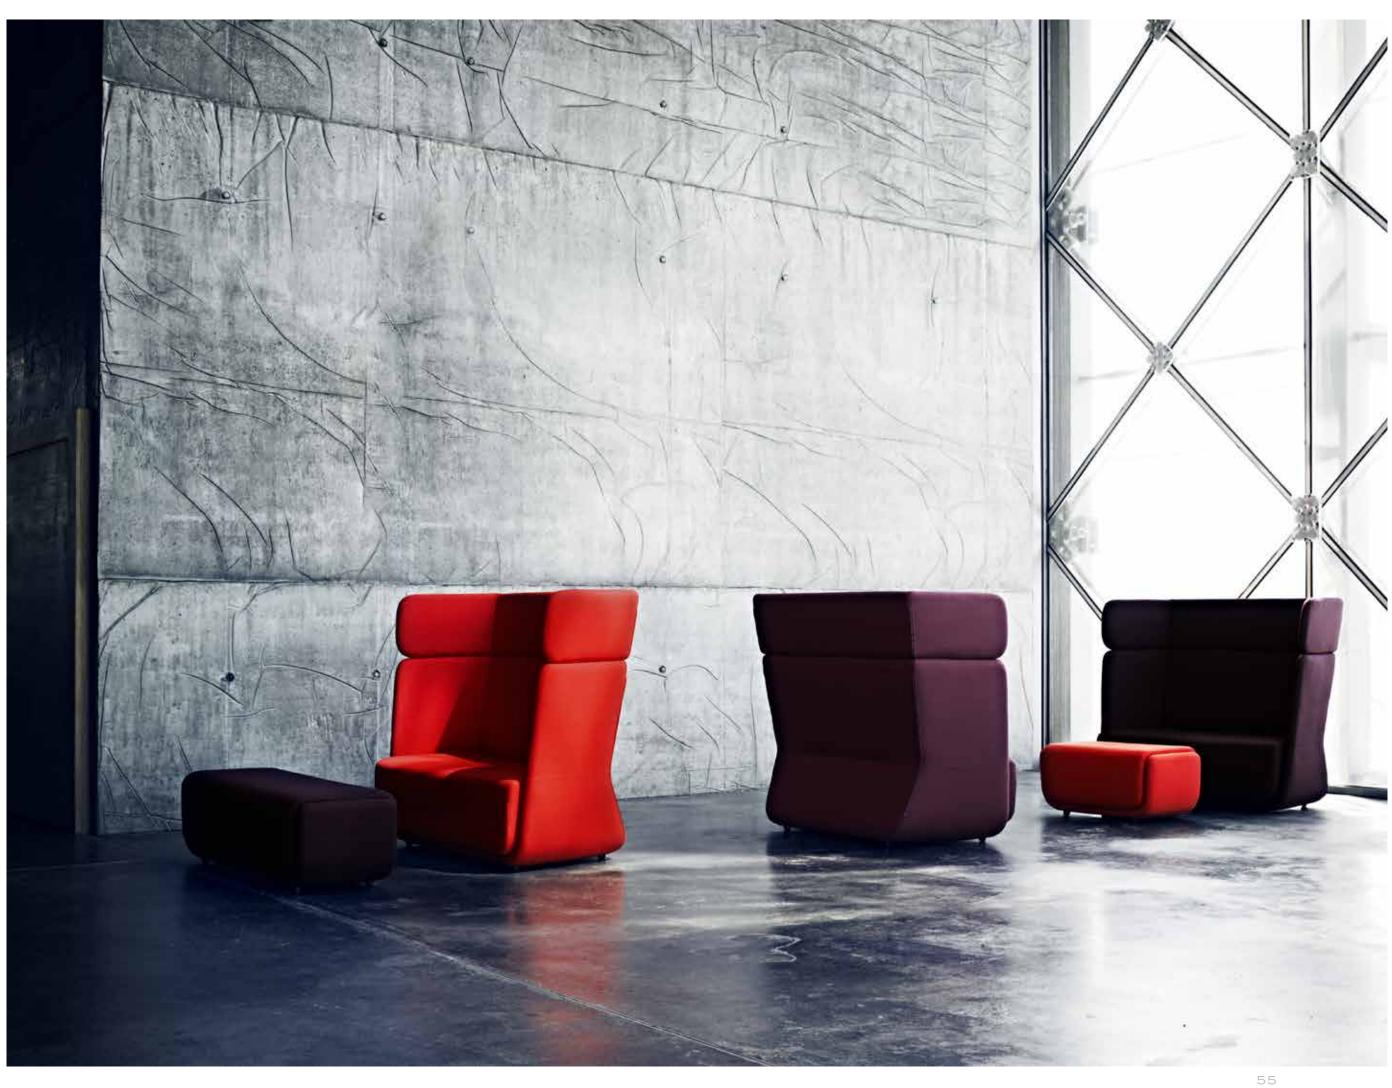

# BASKET

DESIGN: MATTHIAS DEMACKER

## BASKET

## DESIGN: MATTHIAS DEMACKER

## COLOURFUL BEACH BASKETS

INSPIRED BY THE FUNCTIONAL BEACH BASKETS, BASKET IS DESIGNED AS AN INTEGRATED MODULAR SYSTEM WITH TWO DIFFERENT BACK HEIGHTS, WHICH ALLOWS YOU TO CO-CREATE AND DESIGN YOUR SEATING JUST AS YOU LIKE IT. THE INTELLIGENT SOFA IS A GREAT SETTING FOR AN INTIMATE AND COSY TIME ALONE OR WITH FRIENDS, FAMILY OR COLLEAGUES. THE BASKET ARMCHAIR COMES WITH A SWIVEL OR FIXED BASE. THE BASKET POUFS CAN BE USED AS A FOOTREST OR A SIDE TABLE.