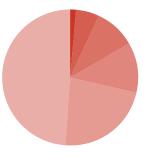

Horizon SHZ1 and SHZ2

Composition right-hand and left-hand wave bench

- 22% Recycled Content
- 100% Recyclability
- 60.5kg CO<sup>2</sup>e Carbon Footprint

0.1% Steel 4.5% Fabric 10.2% Birch (wood) 13.6% Plywood 17.4% CMF\* RECY 54.3% MDF