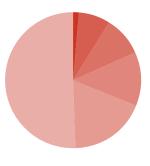

Horizon SHZ1 and SHZ2

Composition right-hand and left-hand wave bench

- 22% Recycled Content
- 100% Recyclability
- 60.5kg CO<sup>2</sup>e Carbon Footprint

0.1% Steel 4.5% Fabric 10.2% Birch (wood) 13.6% Plywood 17.4% CMF\* RECY 54.3% MDF