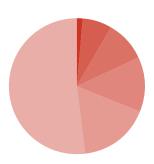

Horizon SHZ5

Composition 120° 1200 bench

- 26% Recycled Content
- 100% Recyclability
- 80.2kg CO<sup>2</sup>e Carbon Footprint

0.1% Steel 7.0% Fabric 8.2% Birch (wood) 11.0% Plywood 19.0% CMF\* RECY 54.8% MDF

Horizon SHZ11

Composition 90° bench

- 26% Recycled Content
- 100% Recyclability
- 70.0kg CO<sup>2</sup>e Carbon Footprint

0.1% Steel 7.7% Fabric 9.6% Birch (wood) 12.8% Plywood 18.6% CMF\* RECY 51.2% MDF