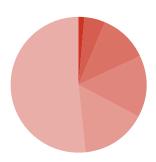

Horizon SHZ5

Composition 120° 1200 bench

- 26% Recycled Content
- 100% Recyclability
- 80.2kg CO<sup>2</sup>e Carbon Footprint

0.1% Steel 7.0% Fabric 8.2% Birch (wood) 11.0% Plywood 19.0% CMF\* RECY 54.8% MDF