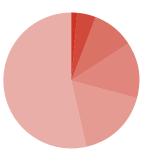

Horizon SHZ1 and SHZ2

Composition right-hand and left-hand wave bench

- 22% Recycled Content
- 100% Recyclability
- 60.5kg CO<sup>2</sup>e Carbon Footprint

0.1% Steel 4.5% Fabric 10.2% Birch (wood) 13.6% Plywood 17.4% CMF\* RECY 54.3% MDF

Horizon SHZ5

Composition 120° 1200 bench

- 26% Recycled Content
- 100% Recyclability
- 80.2kg CO<sup>2</sup>e Carbon Footprint

0.1% Steel 7.0% Fabric 8.2% Birch (wood) 11.0% Plywood 19.0% CMF\* RECY 54.8% MDF

Horizon SHZ11

Composition 90° bench

- 26% Recycled Content
- 100% Recyclability
- 70.0kg CO<sup>2</sup>e Carbon Footprint

0.1% Steel 7.7% Fabric 9.6% Birch (wood) 12.8% Plywood 18.6% CMF\* RECY 51.2% MDF