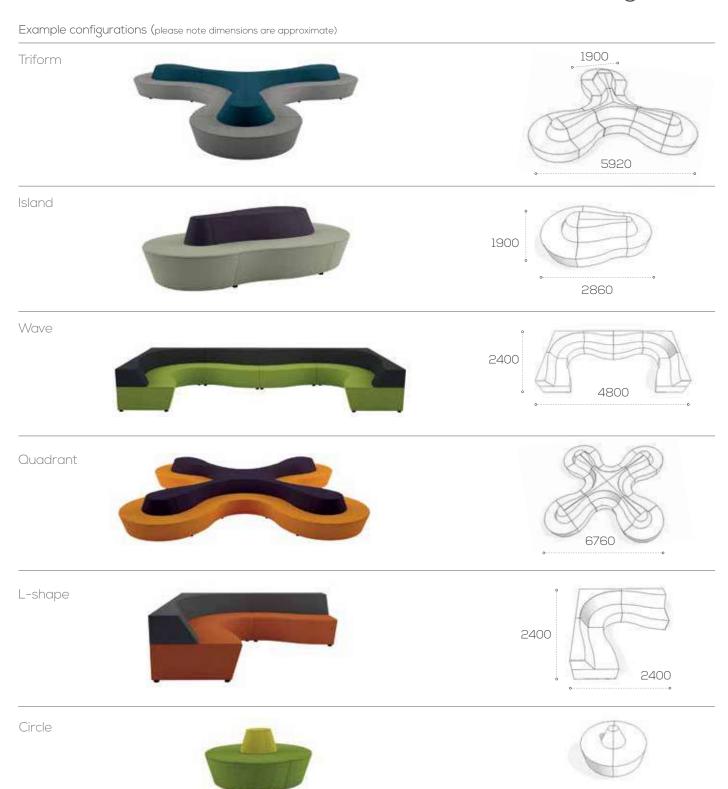

Horizon SHZ1 and SHZ2

Composition right-hand and left-hand wave bench

- 22% Recycled Content
- 100% Recyclability
- 60.5kg CO<sup>2</sup>e Carbon Footprint

0.1% Steel 4.5% Fabric 10.2% Birch (wood) 13.6% Plywood 17.4% CMF\* RECY 54.3% MDF

Horizon SHZ5

Composition 120° 1200 bench

- 26% Recycled Content
- 100% Recyclability
- 80.2kg CO<sup>2</sup>e Carbon Footprint

0.1% Steel 7.0% Fabric 8.2% Birch (wood) 11.0% Plywood 19.0% CMF\* RECY 54.8% MDF

Horizon SHZ11

Composition 90° bench

- 26% Recycled Content
- 100% Recyclability
- 70.0kg CO<sup>2</sup>e Carbon Footprint

0.1% Steel 7.7% Fabric 9.6% Birch (wood) 12.8% Plywood 18.6% CMF\* RECY 51.2% MDF

#### Horizon SHZ6

Composition 120° 900 bench

- 25% Recycled Content
- 100% Recyclability
- 66.1kg CO<sup>2</sup>e Carbon Footprint

0.1% Steel 7.2% Fabric 9.8% Birch (wood) 13.1% Plywood 17.3% CMF\* RECY 52.5% MDF

#### Horizon SHZ10

Composition large D-end bench

- 28% Recycled Content
- 100% Recyclability
- -70.4kg CO<sup>2</sup>e Carbon Footprint

01% Steel 5.6% Fabric 9.9% Birch (wood) 12.1% Plywood 22.9% CMF\* RECY 49.5% MDF

#### Horizon SHZ9

Composition small D-end bench

- 20% Recycled Content
- 100% Recyclability
- 51.6kg CO<sup>2</sup>e Carbon Footprint

0.1% Steel 5.2% Fabric 11.7% Birch (wood) 15.7% Plywood 15.1% CMF\* RECY 52.2% MDF