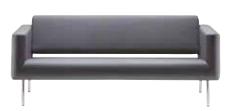

## )rbis

Versatile Orbis is available in three sofa lengths with accompanying armchair.

## Specification.

Upholstered CMHR foam with hardwood frame. Web sprung seat, chrome steel legs.

2 seater sofa: weight 37kg

Armchair: weight 28.5kg

2.5 seater sofa: weight 42.6kg

3 seater sofa: weight 46.5kg