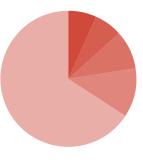

#### Orbis SOR2

Composition Orbis two seat sofa

- 23% Recycled Content
- 100% Recyclability
- 42.1kg CO<sup>2</sup>e Carbon Footprint

6.7% Plywood 6.8% Steel 9.2% Fabric 11.7% CMF\* RECY 65.5% Beech (wood)