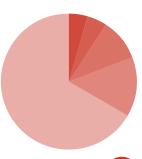

#### Orbis SOR2

Composition Orbis two seat sofa

- 23% Recycled Content
- 100% Recyclability
- 42.1kg CO<sup>2</sup>e Carbon Footprint

6.7% Plywood 6.8% Steel 9.2% Fabric 11.7% CMF\* RECY 65.5% Beech (wood)