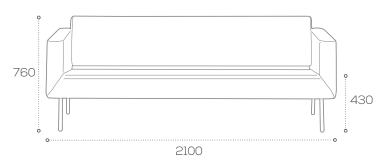

## )rbis

Versatile Orbis is available in three sofa lengths with accompanying armchair.

## Specification.

Upholstered CMHR foam with hardwood frame. Web sprung seat, chrome steel legs.

2 seater sofa: weight 37kg

Armchair: weight 28.5kg

2.5 seater sofa: weight 42.6kg

3 seater sofa: weight 46.5kg