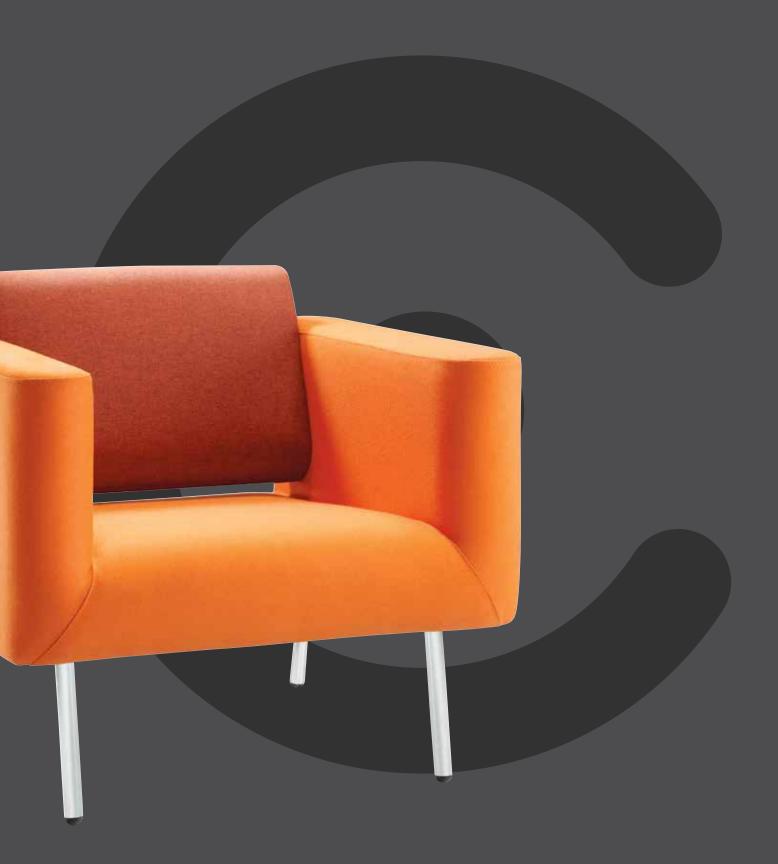

## connection space that works

O2 Orbis

## )rbis

Versatile Orbis is available in three sofa lengths with accompanying armchair.