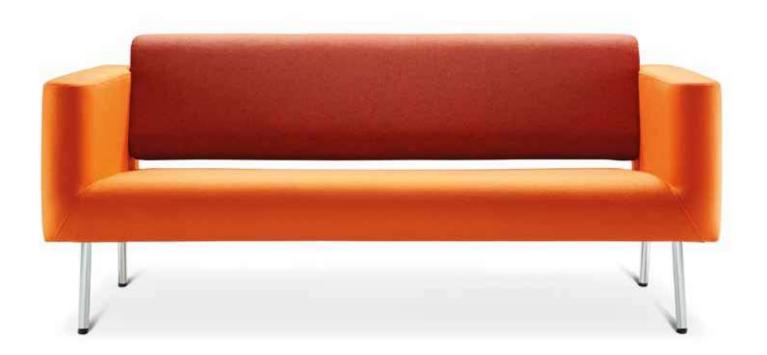

## )rbis

Versatile Orbis is available in three sofa lengths with accompanying armchair.

## Specification.

Upholstered CMHR foam with hardwood frame. Web sprung seat, chrome steel legs.

2 seater sofa: weight 37kg

Armchair: weight 28.5kg

2.5 seater sofa: weight 42.6kg

3 seater sofa: weight 46.5kg