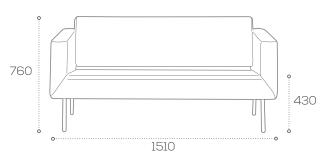

## Specification.

Upholstered CMHR foam with hardwood frame. Web sprung seat, chrome steel legs.

2 seater sofa: weight 37kg

Armchair: weight 28.5kg

2.5 seater sofa: weight 42.6kg

3 seater sofa: weight 46.5kg