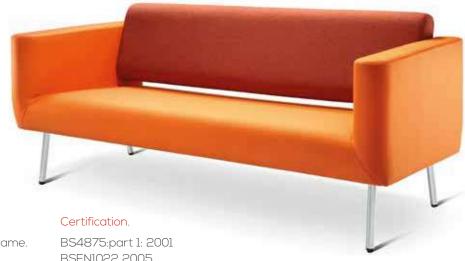

## )rbis

Versatile Orbis is available in three sofa lengths with accompanying armchair.

## Specification.

Upholstered CMHR foam with hardwood frame. Web sprung seat, chrome steel legs.

2 seater sofa: weight 37kg

Armchair: weight 28.5kg

2.5 seater sofa: weight 42.6kg

3 seater sofa: weight 46.5kg