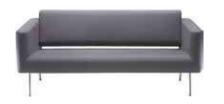

## )rbis

Versatile Orbis is available in three sofa lengths with accompanying armchair.

## Specification.

Upholstered CMHR foam with hardwood frame. Web sprung seat, chrome steel legs.

2 seater sofa: weight 37kg

Armchair: weight 28.5kg

2.5 seater sofa: weight 42.6kg

3 seater sofa: weight 46.5kg