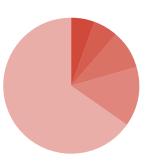

### Orbis SOR1

Composition Orbis armchair

- 26% Recycled Content
- 100% Recyclability
- 32.4kg CO<sup>2</sup>e Carbon Footprint

9.8% Fabric 9.9% Plywood 10.1% Steel 12.9% CMF\* RECY 57.2% Beech (wood)