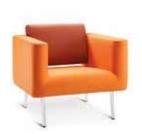

## )rbis

Versatile Orbis is available in three sofa lengths with accompanying armchair.

## Specification.

Upholstered CMHR foam with hardwood frame. Web sprung seat, chrome steel legs.

2 seater sofa: weight 37kg

Armchair: weight 28.5kg

2.5 seater sofa: weight 42.6kg

3 seater sofa: weight 46.5kg