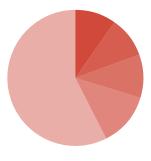

### Orbis SOR1

Composition Orbis armchair

- 26% Recycled Content
- 100% Recyclability
- 32.4kg CO<sup>2</sup>e Carbon Footprint

9.8% Fabric 9.9% Plywood 10.1% Steel 12.9% CMF\* RECY 57.2% Beech (wood)