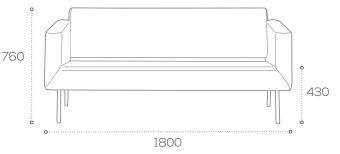

## )rbis

Versatile Orbis is available in three sofa lengths with accompanying armchair.

## Specification.

Upholstered CMHR foam with hardwood frame. Web sprung seat, chrome steel legs.

2 seater sofa: weight 37kg

Armchair: weight 28.5kg

2.5 seater sofa: weight 42.6kg

3 seater sofa: weight 46.5kg