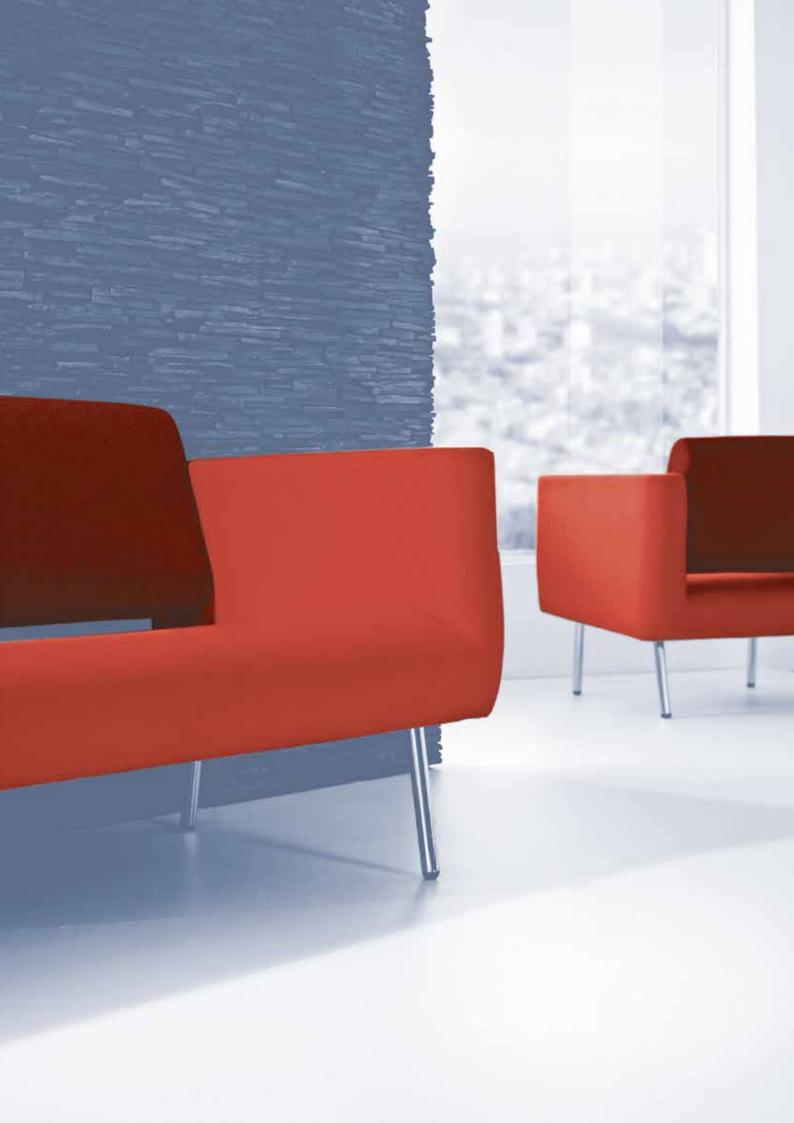

## )rbis

Versatile Orbis is available in three sofa lengths with accompanying armchair.