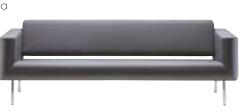

## )rbis

Versatile Orbis is available in three sofa lengths with accompanying armchair.

## Specification.

Upholstered CMHR foam with hardwood frame. Web sprung seat, chrome steel legs.

2 seater sofa: weight 37kg

Armchair: weight 28.5kg

2.5 seater sofa: weight 42.6kg

3 seater sofa: weight 46.5kg