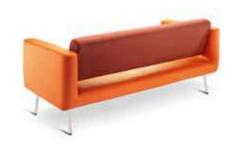

## )rbis

Versatile Orbis is available in three sofa lengths with accompanying armchair.

## Specification.

Upholstered CMHR foam with hardwood frame. Web sprung seat, chrome steel legs.

2 seater sofa: weight 37kg

Armchair: weight 28.5kg

2.5 seater sofa: weight 42.6kg

3 seater sofa: weight 46.5kg