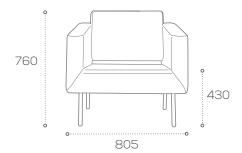

## )rbis

Versatile Orbis is available in three sofa lengths with accompanying armchair.

## Specification.

Upholstered CMHR foam with hardwood frame. Web sprung seat, chrome steel legs.

2 seater sofa: weight 37kg

Armchair: weight 28.5kg

2.5 seater sofa: weight 42.6kg

3 seater sofa: weight 46.5kg