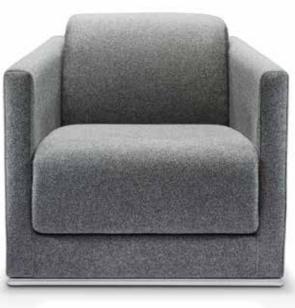

## Ortega

Creating a strong modern presence with classic simplicity, the Ortega range fits harmoniously into its surroundings. The family is completed by a stylish coffee table.

### Specification.

Upholstered CMHR foam with hardwood frame.

Zig zag sprung seat, silver frame rail with special option of chrome EPC rail.

Leather arm caps available.

Weight: 90kg