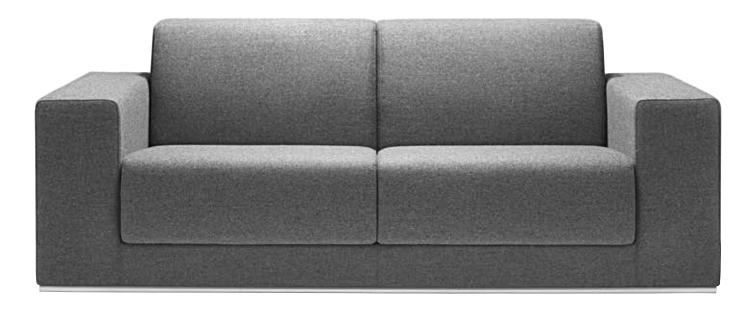

## Ortega

Creating a strong modern presence with classic simplicity, the Ortega range fits harmoniously into its surroundings. The family is completed by a stylish coffee table.

### Specification.

Upholstered CMHR foam with hardwood frame.

Zig zag sprung seat, silver frame rail with special option of chrome EPC rail.

Leather arm caps available.

Weight: 90kg