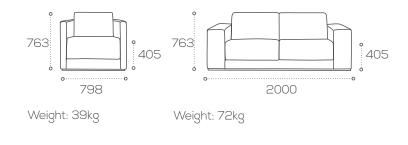

### Specification.

Upholstered CMHR foam with hardwood frame.

Zig zag sprung seat, silver frame rail with special option of chrome EPC rail.

Leather arm caps available.

Weight: 90kg