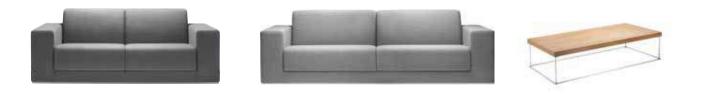

## Ortega

Creating a strong modern presence with classic simplicity, the Ortega range fits harmoniously into its surroundings. The family is completed by a stylish coffee table.

### Specification.

Upholstered CMHR foam with hardwood frame.

Zig zag sprung seat, silver frame rail with special option of chrome EPC rail.

Leather arm caps available.

Weight: 90kg