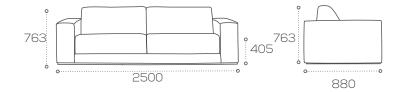

### Specification.

Upholstered CMHR foam with hardwood frame.

Zig zag sprung seat, silver frame rail with special option of chrome EPC rail.

Leather arm caps available.

Weight: 90kg