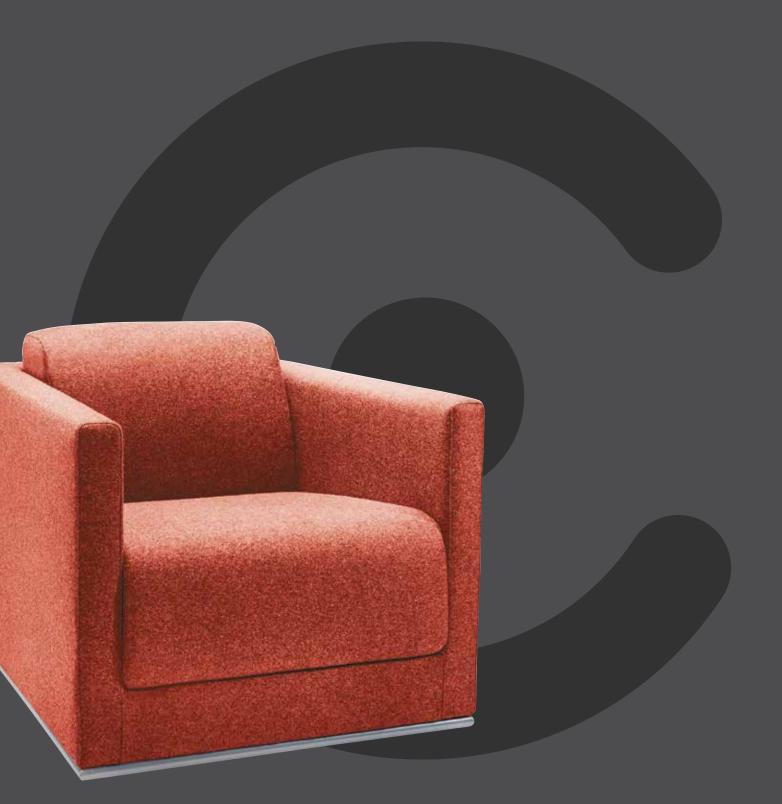

## Ortega

Creating a strong modern presence with classic simplicity, the Ortega range fits harmoniously into its surroundings. The family is completed by a stylish coffee table.

### Specification.

Upholstered CMHR foam with hardwood frame.

Zig zag sprung seat, silver frame rail with special option of chrome EPC rail.

Leather arm caps available.

Weight: 90kg