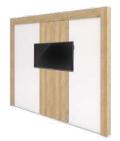

#### Collaborate Room

3.0m x 3.0m
Oak cladding
Light beam & straight baffles
Upholstered media wall with
monitor bracket
Whiteboard wall
Upholstered wall

#### **Trellis Walls**

Media Walls

White Board Wall + Media Panel

Upholstered Wall + Media Panel