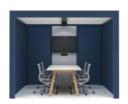

#### Meeting Room

3.0m x 3.0m Fenix cladding Light beam & straight baffles Upholstered Fenix media wall Upholstered walls