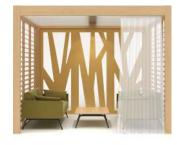

#### Reading Room

3.0m x 3.0m
Oak cladding
Light beam & straight baffles
Oak Venetian trellis walls
Oak Woodland wall
Curtain wall