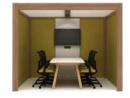

#### Collaborate Room

3.0m x 3.0m
Oak cladding
Light beam & straight baffles
Upholstered media wall with
monitor bracket
Whiteboard wall
Upholstered wall