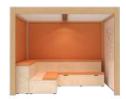

#### Example Configurations

#### **Breakout Room**

4.0m x 3.0m
Oak cladding
Light beam & straight baffles
4.0m Oak Venetian trellis wall
3.0m Oak Sunbeam wall

#### Adjoining Room - Meet

4.0m x 3.0m with adjoining 3.0m x 3.0m Oak cladding Light beam & straight baffles Fenix Woodland wall Curtain wall Whiteboard walls Upholstered wall