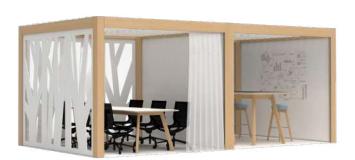

#### Adjoining Room - Meet

4.0m x 3.0m with adjoining 3.0m x 3.0m Oak cladding Light beam & straight baffles Fenix Woodland wall Curtain wall Whiteboard walls Upholstered wall