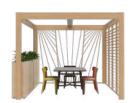

#### Example Configurations

#### Collaborate Room

3.0m x 3.0m
Oak cladding
Light beam & straight baffles
Upholstered media wall with
monitor bracket
Whiteboard wall
Upholstered wall

#### Learning Room

3.0m x 3.0m Oak cladding Light beam & straight baffles Upholstered walls Whiteboard wall

#### Meeting Room

3.0m x 3.0m Fenix cladding Light beam & straight baffles Upholstered Fenix media wall Upholstered walls

#### Reading Room

3.0m x 3.0m
Oak cladding
Light beam & straight baffles
Oak Venetian trellis walls
Oak Woodland wall
Curtain wall