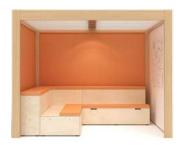

#### Reading Room

3.0m x 3.0m
Oak cladding
Light beam & straight baffles
Oak Venetian trellis walls
Oak Woodland wall
Curtain wall