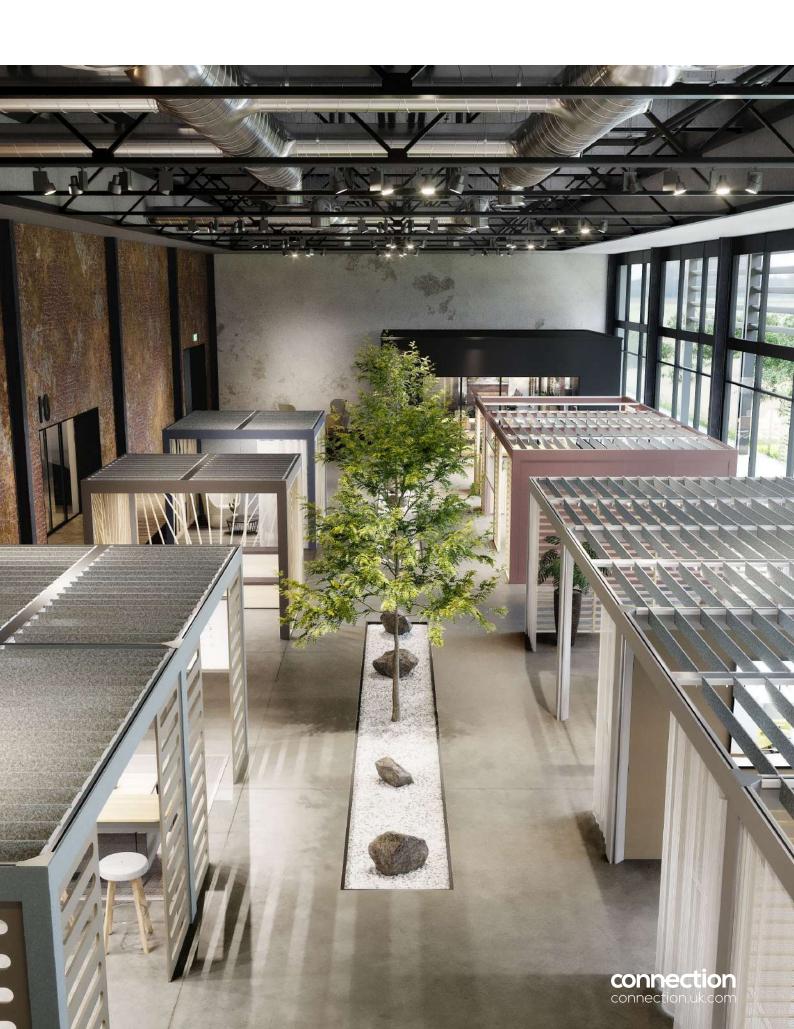

Product Brochure

Design by Roger Webb Associates

The Rooms range is designed to define space and create a sense of place.

Rooms needs no planning permission and has no fixed walls. It is a flexible and reconfigurable free-standing structure designed to create informal and formal workspace solutions to meet, socialise, focus and collaborate. Offering visual and acoustic privacy solutions, Rooms is available with a variety of walls to create spaces with endless functionality. Optional acoustic ceiling baffles are also available.

### Collaborative structures

#### **Product Information**

- A modular structure with 4 open sides that can be built with multiple wall options
- Aluminium structure with oak, birch veneer, stained MDF or coloured cladding from the Egger & Fenix ranges cladding
- Multiple sizes available based on 2.4m, 3.0m and 4.0m walls
- · Mid light beam with 5 light fittings
- · Supplied unassembled
- · Adjoining Rooms available

#### Example Configurations