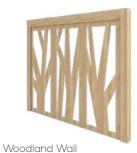

#### Reading Room

3.0m x 3.0m
Oak cladding
Light beam & straight baffles
Oak Venetian trellis walls
Oak Woodland wall
Curtain wall

#### Adjoining Room - Meet

4.0m x 3.0m with adjoining 3.0m x 3.0m Oak cladding Light beam & straight baffles Fenix Woodland wall Curtain wall Whiteboard walls Upholstered wall