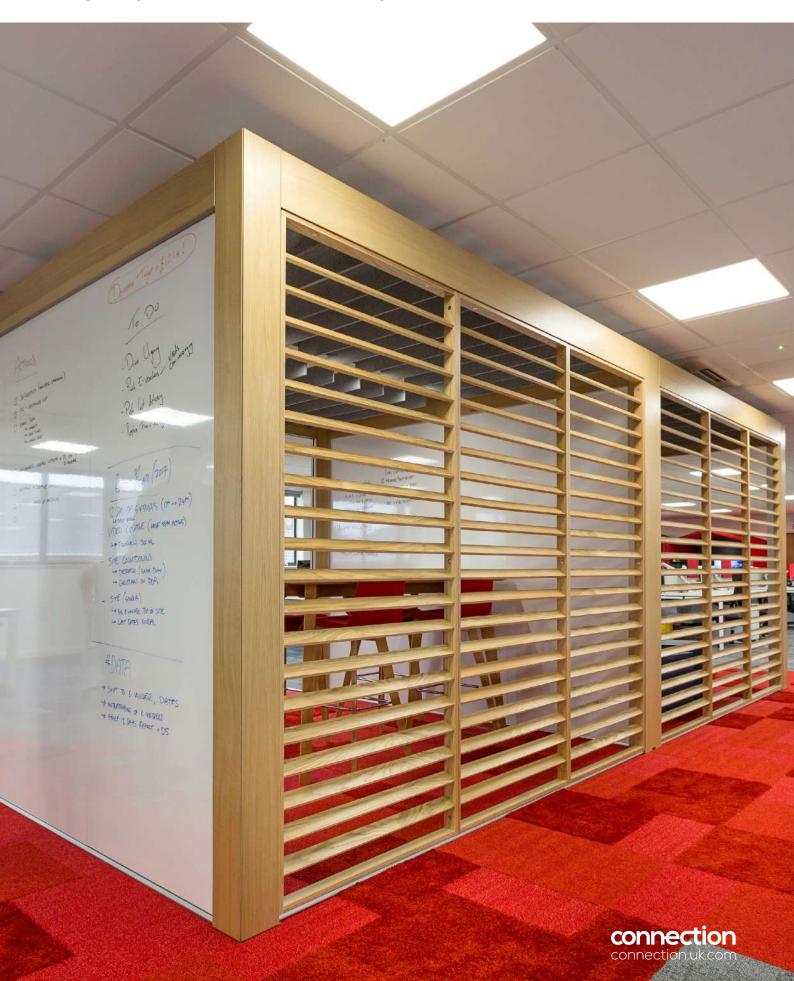

#### **Breakout Room**

4.0m x 3.0m
Oak cladding
Light beam & straight baffles
4.0m Oak Venetian trellis wall
3.0m Oak Sunbeam wall

#### Interactive Walls

White Board Wall

Floating White Board Wall

Work Table Wall