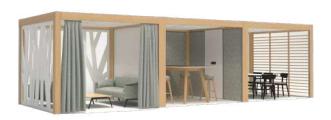

#### **Breakout Room**

4.0m x 3.0m
Oak cladding
Light beam & straight baffles
4.0m Oak Venetian trellis wall
3.0m Oak Sunbeam wall