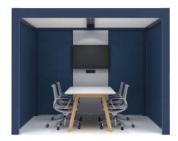

#### Meeting Room

3.0m x 3.0m Fenix cladding Light beam & straight baffles Upholstered Fenix media wall Upholstered walls