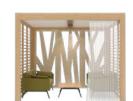

#### Reading Room

3.0m x 3.0m
Oak cladding
Light beam & straight baffles
Oak Venetian trellis walls
Oak Woodland wall
Curtain wall