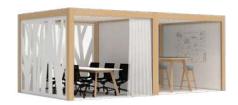

#### Collaborate Room

3.0m x 3.0m
Oak cladding
Light beam & straight baffles
Upholstered media wall with
monitor bracket
Whiteboard wall
Upholstered wall