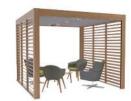

#### **Breakout Room**

4.0m x 3.0m
Oak cladding
Light beam & straight baffles
4.0m Oak Venetian trellis wall
3.0m Oak Sunbeam wall