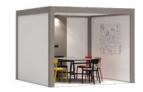

#### Meeting Room

3.0m x 3.0m Fenix cladding Light beam & straight baffles Upholstered Fenix media wall Upholstered walls