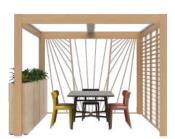

#### **Breakout Room**

4.0m x 3.0m
Oak cladding
Light beam & straight baffles
4.0m Oak Venetian trellis wall
3.0m Oak Sunbeam wall