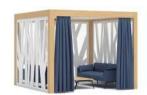

#### Adjoining Room - Meet

4.0m x 3.0m with adjoining 3.0m x 3.0m Oak cladding Light beam & straight baffles Fenix Woodland wall Curtain wall Whiteboard walls Upholstered wall