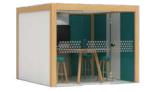

#### Reading Room

3.0m x 3.0m
Oak cladding
Light beam & straight baffles
Oak Venetian trellis walls
Oak Woodland wall
Curtain wall