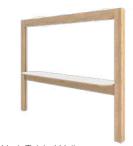

#### **Product Information**

- A modular structure with 4 open sides that can be built with multiple wall options
- Aluminium structure with oak, birch veneer, stained MDF or coloured cladding from the Egger & Fenix ranges cladding
- Multiple sizes available based on 2.4m, 3.0m and 4.0m walls
- · Mid light beam with 5 light fittings
- · Supplied unassembled
- · Adjoining Rooms available

#### Wood Cladding

Standard Wall Options - available in 2.4m, 3m & 4m widths