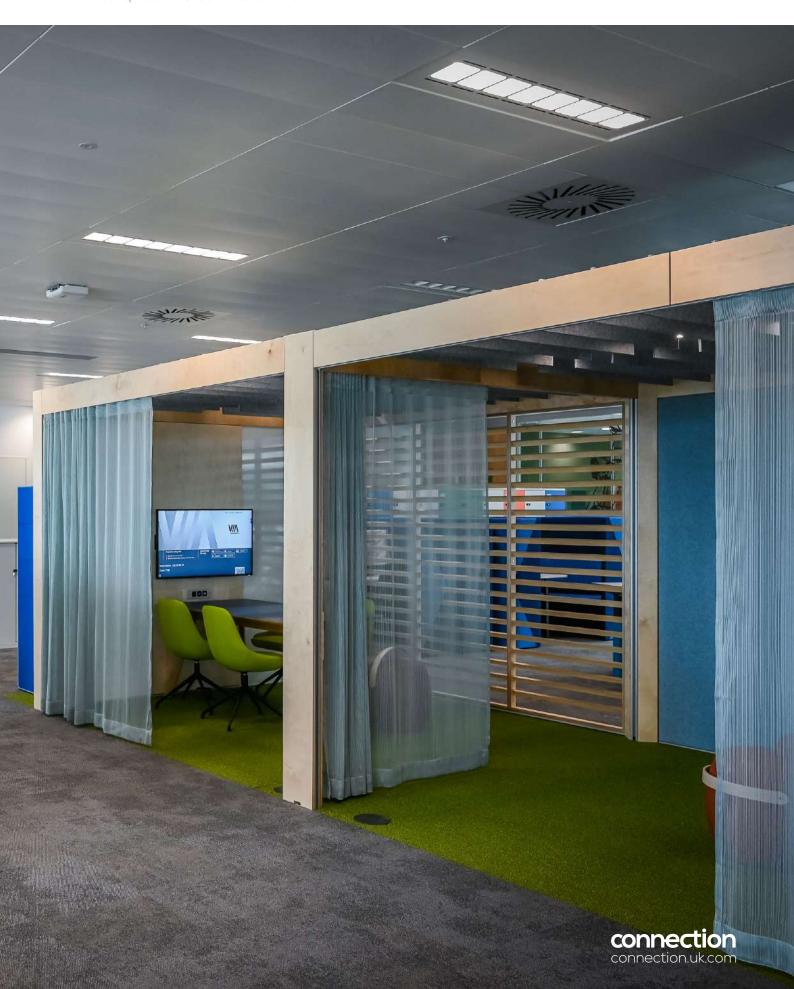

#### Reading Room

3.0m x 3.0m
Oak cladding
Light beam & straight baffles
Oak Venetian trellis walls
Oak Woodland wall
Curtain wall

#### **Privacy Walls**

Glass Wall

Curtain Wall