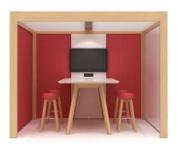

#### Collaborate Room

3.0m x 3.0m
Oak cladding
Light beam & straight baffles
Upholstered media wall with
monitor bracket
Whiteboard wall
Upholstered wall