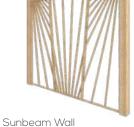

#### **Breakout Room**

4.0m x 3.0m
Oak cladding
Light beam & straight baffles
4.0m Oak Venetian trellis wall
3.0m Oak Sunbeam wall