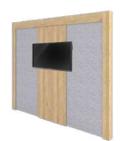

#### Meeting Room

3.0m x 3.0m Fenix cladding Light beam & straight baffles Upholstered Fenix media wall Upholstered walls

#### **Trellis Walls**

Media Walls

White Board Wall + Media Panel

Upholstered Wall + Media Panel