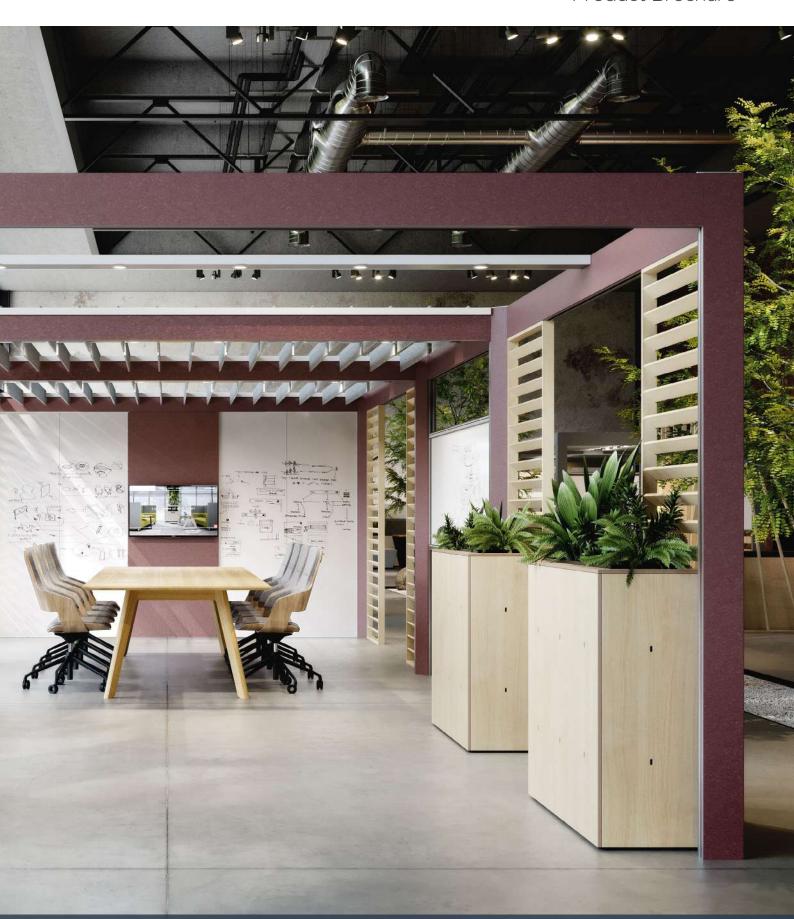

Product Brochure

Design by Roger Webb Associates

The Rooms range is designed to define space and create a sense of place.

Rooms needs no planning permission and has no fixed walls. It is a flexible and reconfigurable free-standing structure designed to create informal and formal workspace solutions to meet, socialise, focus and collaborate. Offering visual and acoustic privacy solutions, Rooms is available with a variety of walls to create spaces with endless functionality. Optional acoustic ceiling baffles are also available.

### Collaborative structures

#### **Product Information**

- A modular structure with 4 open sides that can be built with multiple wall options
- Aluminium structure with oak, birch veneer, stained MDF or coloured cladding from the Egger & Fenix ranges cladding
- Multiple sizes available based on 2.4m, 3.0m and 4.0m walls
- · Mid light beam with 5 light fittings
- · Supplied unassembled
- · Adjoining Rooms available