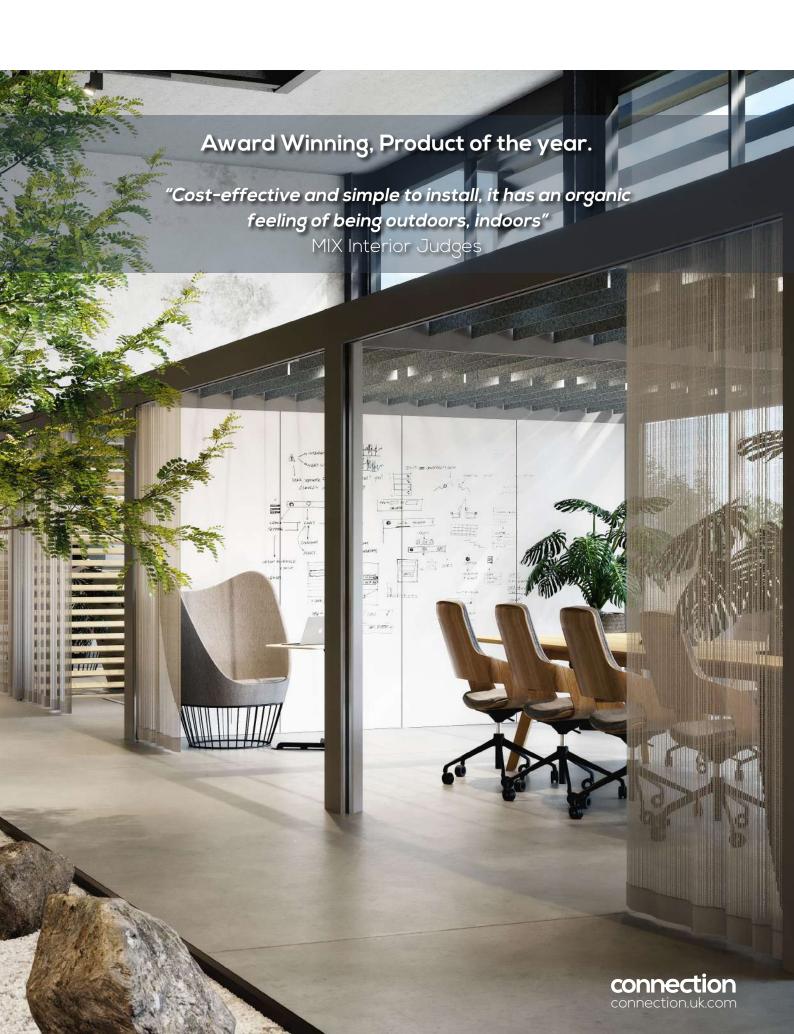

Product Brochure

Design by Roger Webb Associates

The Rooms range is designed to define space and create a sense of place.

Rooms needs no planning permission and has no fixed walls. It is a flexible and reconfigurable free-standing structure designed to create informal and formal workspace solutions to meet, socialise, focus and collaborate. Offering visual and acoustic privacy solutions, Rooms is available with a variety of walls to create spaces with endless functionality. Optional acoustic ceiling baffles are also available.

### Collaborative structures