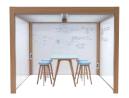

#### Learning Room

3.0m x 3.0m Oak cladding Light beam & straight baffles Upholstered walls Whiteboard wall