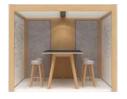

#### Meeting Room

3.0m x 3.0m Fenix cladding Light beam & straight baffles Upholstered Fenix media wall Upholstered walls