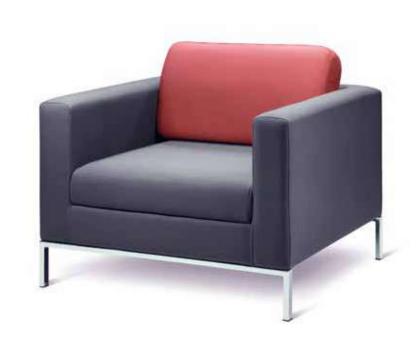

### Specification.

Modular units

The modular units comprising left and right hand armchair and modular daybed. All units boast an elegant elliptical steel base and upholstery detail. Hardwood frame, web sprung seat and steel sub frame.

Large sofa and armchair.

All units boast an elegant elliptical steel base and upholstery detail. Hardwood frame, web sprung seat and steel sub frame.

Complementary oval coffee tables complete the Zeus range.