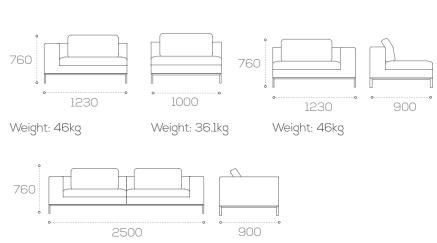

### Specification.

Modular units

The modular units comprising left and right hand armchair and modular daybed. All units boast an elegant elliptical steel base and upholstery detail. Hardwood frame, web sprung seat and steel sub frame.

Large sofa and armchair.

All units boast an elegant elliptical steel base and upholstery detail. Hardwood frame, web sprung seat and steel sub frame.

Complementary oval coffee tables complete the Zeus range.