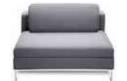

### Specification.

Modular units

The modular units comprising left and right hand armchair and modular daybed. All units boast an elegant elliptical steel base and upholstery detail. Hardwood frame, web sprung seat and steel sub frame.

Large sofa and armchair.

All units boast an elegant elliptical steel base and upholstery detail. Hardwood frame, web sprung seat and steel sub frame.

Complementary oval coffee tables complete the Zeus range.