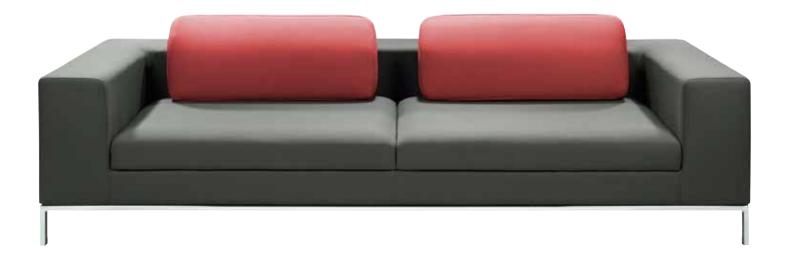

## Zeus

## Modular and refined in design, Zeus creates areas for waiting, relaxing or collaboration.

### Specification.

Modular units

The modular units comprising left and right hand armchair and modular daybed. All units boast an elegant elliptical steel base and upholstery detail. Hardwood frame, web sprung seat and steel sub frame.

Large sofa and armchair.

All units boast an elegant elliptical steel base and upholstery detail. Hardwood frame, web sprung seat and steel sub frame.

Complementary oval coffee tables complete the Zeus range.