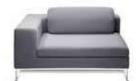

### Specification.

Modular units

The modular units comprising left and right hand armchair and modular daybed. All units boast an elegant elliptical steel base and upholstery detail. Hardwood frame, web sprung seat and steel sub frame.

Large sofa and armchair.

All units boast an elegant elliptical steel base and upholstery detail. Hardwood frame, web sprung seat and steel sub frame.

Complementary oval coffee tables complete the Zeus range.