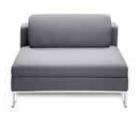

## Zeus

## Modular and refined in design, Zeus creates areas for waiting, relaxing or collaboration.

### Specification.

Modular units

The modular units comprising left and right hand armchair and modular daybed. All units boast an elegant elliptical steel base and upholstery detail. Hardwood frame, web sprung seat and steel sub frame.

Large sofa and armchair.

All units boast an elegant elliptical steel base and upholstery detail. Hardwood frame, web sprung seat and steel sub frame.

Complementary oval coffee tables complete the Zeus range.