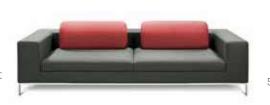

## Modular and refined in design, Zeus creates areas for waiting, relaxing or collaboration.

Large sofa and armchair.

All units boast an elegant elliptical steel base and upholstery detail. Hardwood frame, web sprung seat and steel sub frame.

Complementary oval coffee tables complete the Zeus range.