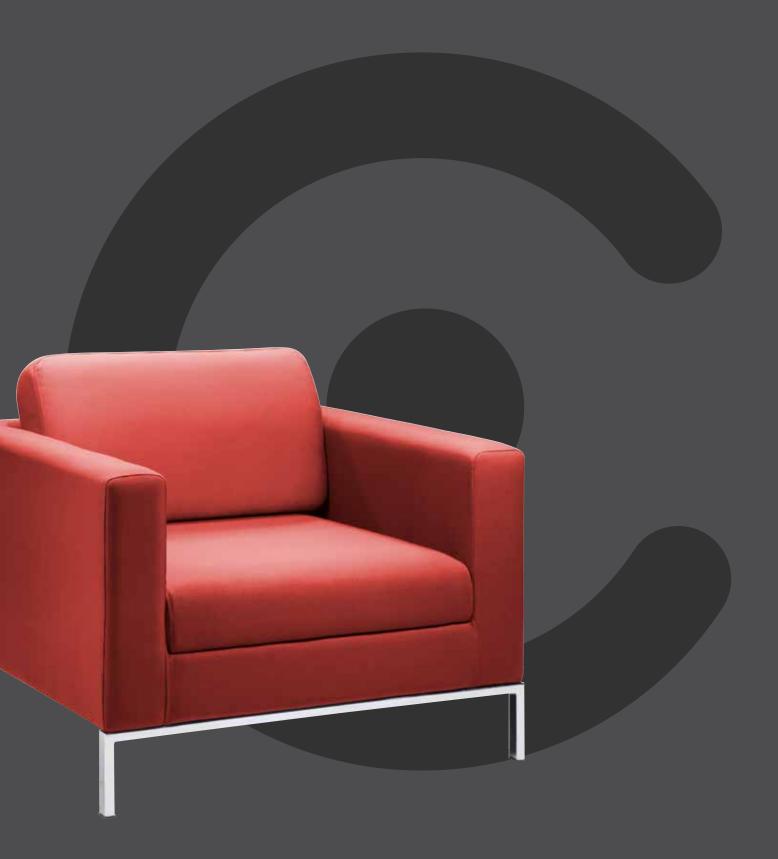

## Zeus

## Modular and refined in design, Zeus creates areas for waiting, relaxing or collaboration.

### Specification.

Modular units

The modular units comprising left and right hand armchair and modular daybed. All units boast an elegant elliptical steel base and upholstery detail. Hardwood frame, web sprung seat and steel sub frame.

Large sofa and armchair.

All units boast an elegant elliptical steel base and upholstery detail. Hardwood frame, web sprung seat and steel sub frame.

Complementary oval coffee tables complete the Zeus range.