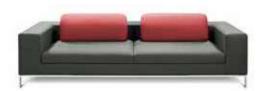

Large sofa and armchair.

All units boast an elegant elliptical steel base and upholstery detail. Hardwood frame, web sprung seat and steel sub frame.

Complementary oval coffee tables complete the Zeus range.