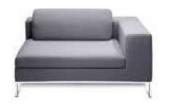

## Modular and refined in design, Zeus creates areas for waiting, relaxing or collaboration.

### Specification.

Modular units

The modular units comprising left and right hand armchair and modular daybed. All units boast an elegant elliptical steel base and upholstery detail. Hardwood frame, web sprung seat and steel sub frame.