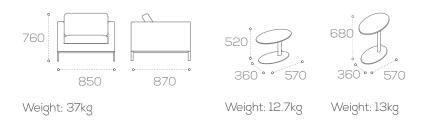

### Specification.

Modular units

The modular units comprising left and right hand armchair and modular daybed. All units boast an elegant elliptical steel base and upholstery detail. Hardwood frame, web sprung seat and steel sub frame.

Large sofa and armchair.

All units boast an elegant elliptical steel base and upholstery detail. Hardwood frame, web sprung seat and steel sub frame.

Complementary oval coffee tables complete the Zeus range.