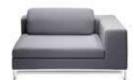

### Specification.

Modular units

The modular units comprising left and right hand armchair and modular daybed. All units boast an elegant elliptical steel base and upholstery detail. Hardwood frame, web sprung seat and steel sub frame.

Large sofa and armchair.

All units boast an elegant elliptical steel base and upholstery detail. Hardwood frame, web sprung seat and steel sub frame.

Complementary oval coffee tables complete the Zeus range.