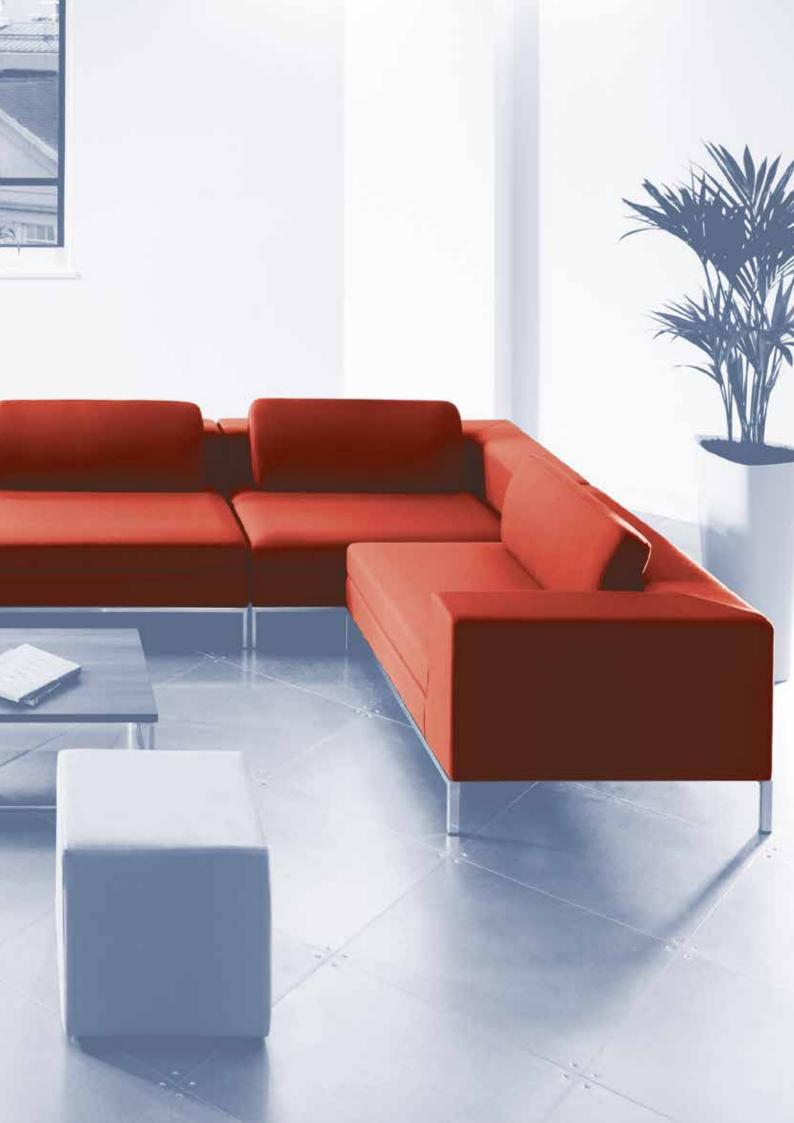

## Zeus

## Modular and refined in design, Zeus creates areas for waiting, relaxing or collaboration.

### Specification.

Modular units

The modular units comprising left and right hand armchair and modular daybed. All units boast an elegant elliptical steel base and upholstery detail. Hardwood frame, web sprung seat and steel sub frame.

Large sofa and armchair.

All units boast an elegant elliptical steel base and upholstery detail. Hardwood frame, web sprung seat and steel sub frame.

Complementary oval coffee tables complete the Zeus range.