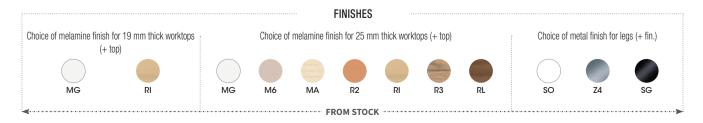

### FINISHES & PRODUCT OVERVIEW

|                                       |                                                                                                                                                                                                                               | Hand lever operated heig<br>Height-adjustable desk from                                                                                                                                                       |                                                                                                                                          | Power assisted height adjustment<br>Height-adjustable desk from 65 to 130 cm.<br>Control panel with 4 positions memory         |                                                                                                                                    |  |  |
|---------------------------------------|-------------------------------------------------------------------------------------------------------------------------------------------------------------------------------------------------------------------------------|---------------------------------------------------------------------------------------------------------------------------------------------------------------------------------------------------------------|------------------------------------------------------------------------------------------------------------------------------------------|--------------------------------------------------------------------------------------------------------------------------------|------------------------------------------------------------------------------------------------------------------------------------|--|--|
|                                       |                                                                                                                                                                                                                               |                                                                                                                                                                                                               |                                                                                                                                          | Jo Jo                                                                                                                          |                                                                                                                                    |  |  |
| NDIVIDUAL DESKS                       |                                                                                                                                                                                                                               | Ref. + top + fin.                                                                                                                                                                                             | Price excl. tax                                                                                                                          | Ref. + top + fin.                                                                                                              | Price excl. ta                                                                                                                     |  |  |
| 0 cm                                  |                                                                                                                                                                                                                               |                                                                                                                                                                                                               |                                                                                                                                          |                                                                                                                                |                                                                                                                                    |  |  |
| ectangular worktops with pre-dri      | illed openings for cable po                                                                                                                                                                                                   | orts (sold separately)                                                                                                                                                                                        |                                                                                                                                          |                                                                                                                                |                                                                                                                                    |  |  |
|                                       | W. 120 cm                                                                                                                                                                                                                     | 1 532 120                                                                                                                                                                                                     | € 503                                                                                                                                    | 1 532 137                                                                                                                      | € 803                                                                                                                              |  |  |
| 0 0                                   | W. 140 cm                                                                                                                                                                                                                     | 1 532 121                                                                                                                                                                                                     | € 514                                                                                                                                    | 1 532 138                                                                                                                      | € 813                                                                                                                              |  |  |
|                                       | W. 160 cm                                                                                                                                                                                                                     | 1 532 122                                                                                                                                                                                                     | € 524                                                                                                                                    | 1 532 139                                                                                                                      | € 824                                                                                                                              |  |  |
|                                       | W. 180 cm                                                                                                                                                                                                                     | 1 532 123                                                                                                                                                                                                     | € 535                                                                                                                                    | 1 532 140                                                                                                                      | € 835                                                                                                                              |  |  |
| ectangular worktops with scallop      | o edge. MG and RI finishes a                                                                                                                                                                                                  | available from stock.                                                                                                                                                                                         |                                                                                                                                          |                                                                                                                                |                                                                                                                                    |  |  |
|                                       | W. 120 cm                                                                                                                                                                                                                     | -                                                                                                                                                                                                             | -                                                                                                                                        | 1 532 141                                                                                                                      | € 803                                                                                                                              |  |  |
|                                       | W. 140 cm                                                                                                                                                                                                                     | -                                                                                                                                                                                                             | _                                                                                                                                        | 1 532 142                                                                                                                      | € 813                                                                                                                              |  |  |
|                                       | W. 160 cm                                                                                                                                                                                                                     | -                                                                                                                                                                                                             | _                                                                                                                                        | 1 532 143                                                                                                                      | € 824                                                                                                                              |  |  |
| letal cable trough included, in a mat | W. 120 cm<br>W. 140 cm                                                                                                                                                                                                        | 1 532 131<br>1 532 132                                                                                                                                                                                        | € 567<br>€ 578                                                                                                                           | 1 532 144<br>1 532 145                                                                                                         | € 867<br>€ 877                                                                                                                     |  |  |
|                                       | W. 160 cm                                                                                                                                                                                                                     | 1 532 133                                                                                                                                                                                                     | € 589                                                                                                                                    | 1 532 146                                                                                                                      | € 888                                                                                                                              |  |  |
|                                       |                                                                                                                                                                                                                               |                                                                                                                                                                                                               |                                                                                                                                          |                                                                                                                                |                                                                                                                                    |  |  |
| 0 cm                                  |                                                                                                                                                                                                                               |                                                                                                                                                                                                               |                                                                                                                                          |                                                                                                                                |                                                                                                                                    |  |  |
|                                       | illed openings for cable po                                                                                                                                                                                                   | orts (sold separately). Desk W. 200 cm                                                                                                                                                                        | is mounted on a W. 180 cm struc                                                                                                          | tural frame.                                                                                                                   |                                                                                                                                    |  |  |
|                                       | <b>illed openings for cable po</b><br>W. 120 cm                                                                                                                                                                               | <b>orts</b> (sold separately). Desk W. 200 cm<br>1 532 020                                                                                                                                                    | is mounted on a W. 180 cm struc<br>€ 514                                                                                                 | tural frame.<br>1 532 050                                                                                                      | €813                                                                                                                               |  |  |
| ectangular worktops with pre-dri      |                                                                                                                                                                                                                               |                                                                                                                                                                                                               |                                                                                                                                          |                                                                                                                                | € 813<br>€ 824                                                                                                                     |  |  |
|                                       | W. 120 cm                                                                                                                                                                                                                     | 1 532 020                                                                                                                                                                                                     | €514                                                                                                                                     | 1 532 050                                                                                                                      |                                                                                                                                    |  |  |
| ectangular worktops with pre-dri      | W. 120 cm<br>W. 140 cm                                                                                                                                                                                                        | 1 532 020<br>1 532 021                                                                                                                                                                                        | € 514<br>€ 524                                                                                                                           | 1 532 050<br>1 532 051                                                                                                         | € 824                                                                                                                              |  |  |
| ectangular worktops with pre-dri      | W. 120 cm<br>W. 140 cm<br>W. 160 cm                                                                                                                                                                                           | 1 532 020<br>1 532 021<br>1 532 022                                                                                                                                                                           | € 514<br>€ 524<br>€ 535                                                                                                                  | 1 532 050<br>1 532 051<br>1 532 052                                                                                            | € 824<br>€ 835                                                                                                                     |  |  |
| ectangular worktops with pre-dri      | W. 120 cm<br>W. 140 cm<br>W. 160 cm<br>W. 180 cm<br>W. 200 cm                                                                                                                                                                 | 1 532 020<br>1 532 021<br>1 532 022<br>1 532 023<br>1 532 024                                                                                                                                                 | € 514<br>€ 524<br>€ 535<br>€ 546                                                                                                         | 1 532 050<br>1 532 051<br>1 532 052<br>1 532 053                                                                               | € 824<br>€ 835<br>€ 845                                                                                                            |  |  |
| ectangular worktops with pre-dri      | W. 120 cm<br>W. 140 cm<br>W. 160 cm<br>W. 180 cm<br>W. 200 cm                                                                                                                                                                 | 1 532 020<br>1 532 021<br>1 532 022<br>1 532 023<br>1 532 024                                                                                                                                                 | € 514<br>€ 524<br>€ 535<br>€ 546                                                                                                         | 1 532 050<br>1 532 051<br>1 532 052<br>1 532 053                                                                               | € 824<br>€ 835<br>€ 845                                                                                                            |  |  |
| ectangular worktops with pre-dri      | W. 120 cm<br>W. 140 cm<br>W. 160 cm<br>W. 180 cm<br>W. 200 cm<br>D edge. MG and RI finishes :                                                                                                                                 | 1 532 020<br>1 532 021<br>1 532 022<br>1 532 023<br>1 532 024                                                                                                                                                 | € 514<br>€ 524<br>€ 535<br>€ 546                                                                                                         | 1 532 050<br>1 532 051<br>1 532 052<br>1 532 053<br>1 532 054                                                                  | € 824<br>€ 835<br>€ 845<br>€ 867                                                                                                   |  |  |
| ectangular worktops with pre-dri      | W. 120 cm<br>W. 140 cm<br>W. 160 cm<br>W. 180 cm<br>W. 200 cm<br>D edge. MG and RI finishes a<br>W. 120 cm                                                                                                                    | 1 532 020<br>1 532 021<br>1 532 022<br>1 532 023<br>1 532 024                                                                                                                                                 | € 514<br>€ 524<br>€ 535<br>€ 546                                                                                                         | 1 532 050<br>1 532 051<br>1 532 052<br>1 532 053<br>1 532 054<br>1 532 096                                                     | € 824<br>€ 835<br>€ 845<br>€ 867<br>€ 813                                                                                          |  |  |
| ectangular worktops with pre-dri      | W. 120 cm<br>W. 140 cm<br>W. 160 cm<br>W. 180 cm<br>W. 200 cm<br>D edge. MG and RI finishes a<br>W. 120 cm<br>W. 120 cm                                                                                                       | 1 532 020<br>1 532 021<br>1 532 022<br>1 532 023<br>1 532 024                                                                                                                                                 | € 514<br>€ 524<br>€ 535<br>€ 546                                                                                                         | 1 532 050<br>1 532 051<br>1 532 052<br>1 532 053<br>1 532 054<br>1 532 096<br>1 532 097                                        | € 824<br>€ 835<br>€ 845<br>€ 867<br>€ 813<br>€ 824                                                                                 |  |  |
| ectangular worktops with pre-dri      | W. 120 cm<br>W. 140 cm<br>W. 160 cm<br>W. 180 cm<br>W. 200 cm<br>D edge. MG and RI finishes a<br>W. 120 cm<br>W. 120 cm<br>W. 140 cm<br>W. 160 cm<br>W. 180 cm                                                                | 1 532 020<br>1 532 021<br>1 532 022<br>1 532 023<br>1 532 024<br>available from stock.<br>-<br>-<br>-<br>-<br>-<br>-<br>-<br>-<br>-<br>-<br>-<br>-                                                            | € 514<br>€ 524<br>€ 535<br>€ 546<br>€ 567                                                                                                | 1 532 050<br>1 532 051<br>1 532 052<br>1 532 053<br>1 532 054<br>1 532 096<br>1 532 097<br>1 532 098                           | € 824<br>€ 835<br>€ 845<br>€ 867<br>€ 813<br>€ 824<br>€ 835                                                                        |  |  |
| ectangular worktops with pre-dri      | W. 120 cm<br>W. 140 cm<br>W. 160 cm<br>W. 180 cm<br>W. 200 cm<br>D edge. MG and RI finishes a<br>W. 120 cm<br>W. 120 cm<br>W. 140 cm<br>W. 160 cm<br>W. 180 cm                                                                | 1 532 020<br>1 532 021<br>1 532 022<br>1 532 023<br>1 532 024<br>available from stock.<br>-<br>-<br>-<br>-<br>-<br>-<br>-<br>-<br>-<br>-<br>-<br>-                                                            | € 514<br>€ 524<br>€ 535<br>€ 546<br>€ 567                                                                                                | 1 532 050<br>1 532 051<br>1 532 052<br>1 532 053<br>1 532 054<br>1 532 096<br>1 532 097<br>1 532 098                           | € 824<br>€ 835<br>€ 845<br>€ 867<br>€ 813<br>€ 824<br>€ 835                                                                        |  |  |
| ectangular worktops with pre-dri      | W. 120 cm<br>W. 140 cm<br>W. 160 cm<br>W. 180 cm<br>W. 200 cm<br>O edge. MG and RI finishes a<br>W. 120 cm<br>W. 120 cm<br>W. 140 cm<br>W. 160 cm<br>W. 180 cm<br>topenings for soft closing<br>tching finish to legs. MG and | 1 532 020<br>1 532 021<br>1 532 022<br>1 532 023<br>1 532 024<br>available from stock.<br>-<br>-<br>-<br>-<br>-<br>-<br>-<br>-<br>-<br>-<br>-<br>-<br>-                                                       | € 514<br>€ 524<br>€ 535<br>€ 546<br>€ 567<br>-<br>-<br>-<br>-<br>-<br>-<br>-<br>-<br>-<br>-<br>-<br>-<br>-<br>-<br>-<br>-<br>-<br>-<br>- | 1 532 050<br>1 532 051<br>1 532 052<br>1 532 053<br>1 532 054<br>1 532 096<br>1 532 097<br>1 532 098<br>1 532 099              | € 824<br>€ 835<br>€ 845<br>€ 867<br>€ 813<br>€ 824<br>€ 835<br>€ 845                                                               |  |  |
| ectangular worktops with pre-dri      | W. 120 cm<br>W. 140 cm<br>W. 160 cm<br>W. 180 cm<br>W. 200 cm<br>D edge. MG and RI finishes a<br>W. 120 cm<br>W. 140 cm<br>W. 140 cm<br>W. 180 cm<br>topenings for soft closing<br>tching finish to legs. MG and<br>W. 120 cm | 1 532 020<br>1 532 021<br>1 532 022<br>1 532 023<br>1 532 024<br>available from stock.<br>-<br>-<br>-<br>-<br>y <b>top access housings</b> (sold separate<br>I RI finishes available from stock.<br>1 532 157 | € 514<br>€ 524<br>€ 535<br>€ 546<br>€ 567<br>-<br>-<br>-<br>-<br>-<br>-<br>-<br>-<br>-<br>-<br>-<br>-<br>-<br>-<br>-<br>-<br>-<br>-<br>- | 1 532 050<br>1 532 051<br>1 532 052<br>1 532 053<br>1 532 054<br>1 532 096<br>1 532 097<br>1 532 098<br>1 532 099<br>1 532 099 | <ul> <li>€ 824</li> <li>€ 835</li> <li>€ 845</li> <li>€ 867</li> <li>€ 813</li> <li>€ 824</li> <li>€ 835</li> <li>€ 845</li> </ul> |  |  |