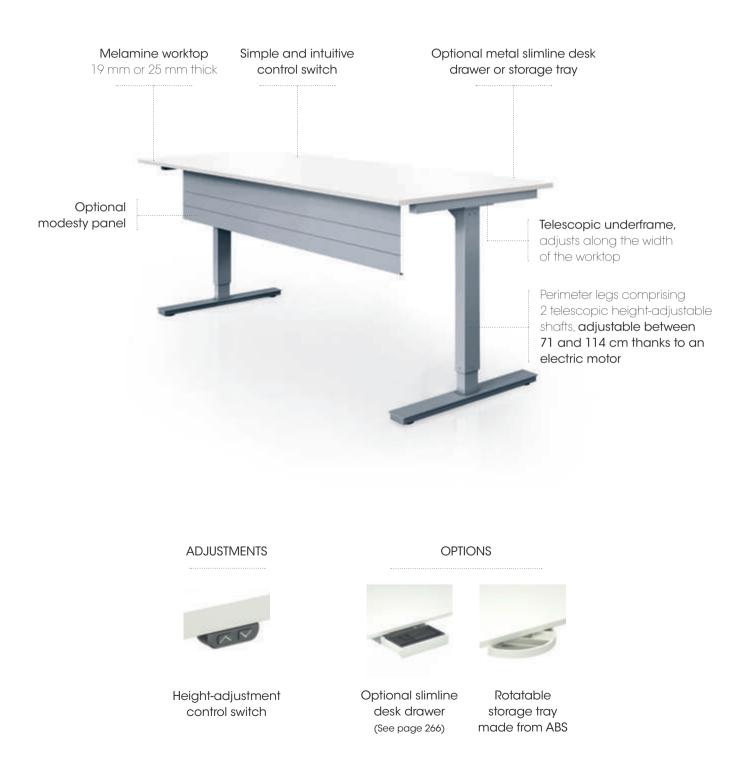

## Adjustable & ergonomic

#### 2 TYPES OF ADJUSTMENT SYSTEM

#### Manual adjustment by hand lever (stows away under worktop):

adjusts from 71.5 to 117 cm (individual desk) and from 71.5 to 116 cm (bench shared desk). Centred perimeter leg comprising 2 telescopic shafts

Powered by an electric motor with a built-in digital control panel, 4 preset memory positions,

between 65 and 130 cm. Centred perimeter leg comprising 3 telescopic shafts, with 1 motor to each leg