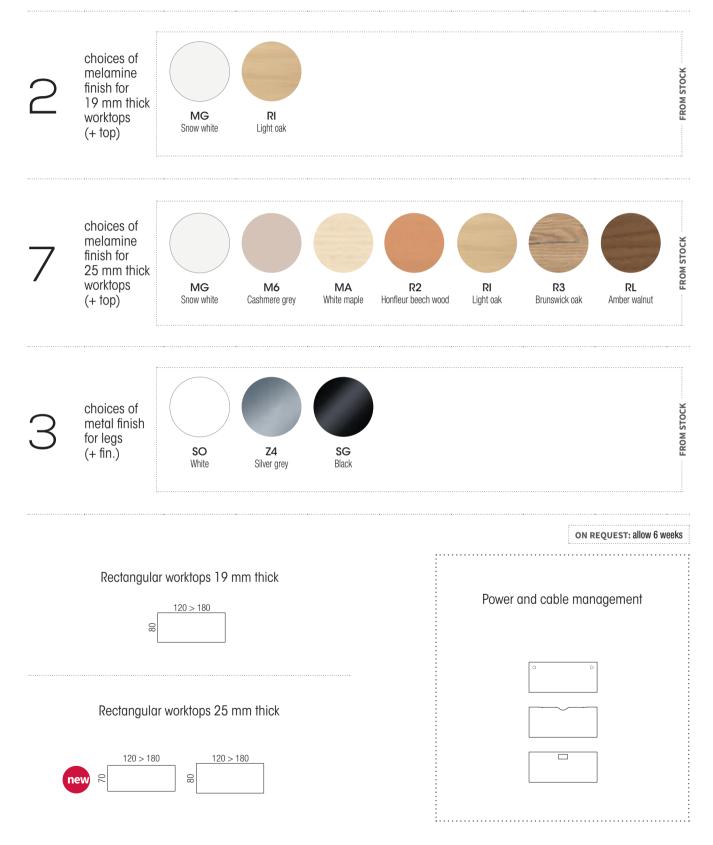

### FINISHES & PRODUCT OVERVIEW

|                                       |                                                                                                                                                                                                                               | Hand lever operated heig<br>Height-adjustable desk from                                                                                                                                                       |                                                                                                                                          | Power assisted height adjustment<br>Height-adjustable desk from 65 to 130 cm.<br>Control panel with 4 positions memory         |                                                                                                                                    |  |  |
|---------------------------------------|-------------------------------------------------------------------------------------------------------------------------------------------------------------------------------------------------------------------------------|---------------------------------------------------------------------------------------------------------------------------------------------------------------------------------------------------------------|------------------------------------------------------------------------------------------------------------------------------------------|--------------------------------------------------------------------------------------------------------------------------------|------------------------------------------------------------------------------------------------------------------------------------|--|--|
|                                       |                                                                                                                                                                                                                               |                                                                                                                                                                                                               |                                                                                                                                          | Jo Jo                                                                                                                          |                                                                                                                                    |  |  |
| NDIVIDUAL DESKS                       |                                                                                                                                                                                                                               | Ref. + top + fin.                                                                                                                                                                                             | Price excl. tax                                                                                                                          | Ref. + top + fin.                                                                                                              | Price excl. ta                                                                                                                     |  |  |
| 0 cm                                  |                                                                                                                                                                                                                               |                                                                                                                                                                                                               |                                                                                                                                          |                                                                                                                                |                                                                                                                                    |  |  |
| ectangular worktops with pre-dri      | illed openings for cable po                                                                                                                                                                                                   | orts (sold separately)                                                                                                                                                                                        |                                                                                                                                          |                                                                                                                                |                                                                                                                                    |  |  |
|                                       | W. 120 cm                                                                                                                                                                                                                     | 1 532 120                                                                                                                                                                                                     | € 503                                                                                                                                    | 1 532 137                                                                                                                      | € 803                                                                                                                              |  |  |
| 0 0                                   | W. 140 cm                                                                                                                                                                                                                     | 1 532 121                                                                                                                                                                                                     | € 514                                                                                                                                    | 1 532 138                                                                                                                      | € 813                                                                                                                              |  |  |
|                                       | W. 160 cm                                                                                                                                                                                                                     | 1 532 122                                                                                                                                                                                                     | € 524                                                                                                                                    | 1 532 139                                                                                                                      | € 824                                                                                                                              |  |  |
|                                       | W. 180 cm                                                                                                                                                                                                                     | 1 532 123                                                                                                                                                                                                     | € 535                                                                                                                                    | 1 532 140                                                                                                                      | € 835                                                                                                                              |  |  |
| ectangular worktops with scallop      | o edge. MG and RI finishes a                                                                                                                                                                                                  | available from stock.                                                                                                                                                                                         |                                                                                                                                          |                                                                                                                                |                                                                                                                                    |  |  |
|                                       | W. 120 cm                                                                                                                                                                                                                     | -                                                                                                                                                                                                             | -                                                                                                                                        | 1 532 141                                                                                                                      | € 803                                                                                                                              |  |  |
|                                       | W. 140 cm                                                                                                                                                                                                                     | -                                                                                                                                                                                                             | _                                                                                                                                        | 1 532 142                                                                                                                      | € 813                                                                                                                              |  |  |
|                                       | W. 160 cm                                                                                                                                                                                                                     | -                                                                                                                                                                                                             | _                                                                                                                                        | 1 532 143                                                                                                                      | € 824                                                                                                                              |  |  |
| letal cable trough included, in a mat | W. 120 cm<br>W. 140 cm                                                                                                                                                                                                        | 1 532 131<br>1 532 132                                                                                                                                                                                        | € 567<br>€ 578                                                                                                                           | 1 532 144<br>1 532 145                                                                                                         | € 867<br>€ 877                                                                                                                     |  |  |
|                                       | W. 160 cm                                                                                                                                                                                                                     | 1 532 133                                                                                                                                                                                                     | € 589                                                                                                                                    | 1 532 146                                                                                                                      | € 888                                                                                                                              |  |  |
|                                       |                                                                                                                                                                                                                               |                                                                                                                                                                                                               |                                                                                                                                          |                                                                                                                                |                                                                                                                                    |  |  |
| 0 cm                                  |                                                                                                                                                                                                                               |                                                                                                                                                                                                               |                                                                                                                                          |                                                                                                                                |                                                                                                                                    |  |  |
|                                       | illed openings for cable po                                                                                                                                                                                                   | orts (sold separately). Desk W. 200 cm                                                                                                                                                                        | is mounted on a W. 180 cm struc                                                                                                          | tural frame.                                                                                                                   |                                                                                                                                    |  |  |
|                                       | <b>illed openings for cable po</b><br>W. 120 cm                                                                                                                                                                               | <b>orts</b> (sold separately). Desk W. 200 cm<br>1 532 020                                                                                                                                                    | is mounted on a W. 180 cm struc<br>€ 514                                                                                                 | tural frame.<br>1 532 050                                                                                                      | €813                                                                                                                               |  |  |
| ectangular worktops with pre-dri      |                                                                                                                                                                                                                               |                                                                                                                                                                                                               |                                                                                                                                          |                                                                                                                                | € 813<br>€ 824                                                                                                                     |  |  |
|                                       | W. 120 cm                                                                                                                                                                                                                     | 1 532 020                                                                                                                                                                                                     | €514                                                                                                                                     | 1 532 050                                                                                                                      |                                                                                                                                    |  |  |
| ectangular worktops with pre-dri      | W. 120 cm<br>W. 140 cm                                                                                                                                                                                                        | 1 532 020<br>1 532 021                                                                                                                                                                                        | € 514<br>€ 524                                                                                                                           | 1 532 050<br>1 532 051                                                                                                         | € 824                                                                                                                              |  |  |
| ectangular worktops with pre-dri      | W. 120 cm<br>W. 140 cm<br>W. 160 cm                                                                                                                                                                                           | 1 532 020<br>1 532 021<br>1 532 022                                                                                                                                                                           | € 514<br>€ 524<br>€ 535                                                                                                                  | 1 532 050<br>1 532 051<br>1 532 052                                                                                            | € 824<br>€ 835                                                                                                                     |  |  |
| ectangular worktops with pre-dri      | W. 120 cm<br>W. 140 cm<br>W. 160 cm<br>W. 180 cm<br>W. 200 cm                                                                                                                                                                 | 1 532 020<br>1 532 021<br>1 532 022<br>1 532 023<br>1 532 024                                                                                                                                                 | € 514<br>€ 524<br>€ 535<br>€ 546                                                                                                         | 1 532 050<br>1 532 051<br>1 532 052<br>1 532 053                                                                               | € 824<br>€ 835<br>€ 845                                                                                                            |  |  |
| ectangular worktops with pre-dri      | W. 120 cm<br>W. 140 cm<br>W. 160 cm<br>W. 180 cm<br>W. 200 cm                                                                                                                                                                 | 1 532 020<br>1 532 021<br>1 532 022<br>1 532 023<br>1 532 024                                                                                                                                                 | € 514<br>€ 524<br>€ 535<br>€ 546                                                                                                         | 1 532 050<br>1 532 051<br>1 532 052<br>1 532 053                                                                               | € 824<br>€ 835<br>€ 845                                                                                                            |  |  |
| ectangular worktops with pre-dri      | W. 120 cm<br>W. 140 cm<br>W. 160 cm<br>W. 180 cm<br>W. 200 cm<br>D edge. MG and RI finishes :                                                                                                                                 | 1 532 020<br>1 532 021<br>1 532 022<br>1 532 023<br>1 532 024                                                                                                                                                 | € 514<br>€ 524<br>€ 535<br>€ 546                                                                                                         | 1 532 050<br>1 532 051<br>1 532 052<br>1 532 053<br>1 532 054                                                                  | € 824<br>€ 835<br>€ 845<br>€ 867                                                                                                   |  |  |
| ectangular worktops with pre-dri      | W. 120 cm<br>W. 140 cm<br>W. 160 cm<br>W. 180 cm<br>W. 200 cm<br>D edge. MG and RI finishes a<br>W. 120 cm                                                                                                                    | 1 532 020<br>1 532 021<br>1 532 022<br>1 532 023<br>1 532 024                                                                                                                                                 | € 514<br>€ 524<br>€ 535<br>€ 546                                                                                                         | 1 532 050<br>1 532 051<br>1 532 052<br>1 532 053<br>1 532 054<br>1 532 096                                                     | € 824<br>€ 835<br>€ 845<br>€ 867<br>€ 813                                                                                          |  |  |
| ectangular worktops with pre-dri      | W. 120 cm<br>W. 140 cm<br>W. 160 cm<br>W. 180 cm<br>W. 200 cm<br>D edge. MG and RI finishes a<br>W. 120 cm<br>W. 120 cm                                                                                                       | 1 532 020<br>1 532 021<br>1 532 022<br>1 532 023<br>1 532 024                                                                                                                                                 | € 514<br>€ 524<br>€ 535<br>€ 546                                                                                                         | 1 532 050<br>1 532 051<br>1 532 052<br>1 532 053<br>1 532 054<br>1 532 096<br>1 532 097                                        | € 824<br>€ 835<br>€ 845<br>€ 867<br>€ 813<br>€ 824                                                                                 |  |  |
| ectangular worktops with pre-dri      | W. 120 cm<br>W. 140 cm<br>W. 160 cm<br>W. 180 cm<br>W. 200 cm<br>D edge. MG and RI finishes a<br>W. 120 cm<br>W. 120 cm<br>W. 140 cm<br>W. 160 cm<br>W. 180 cm                                                                | 1 532 020<br>1 532 021<br>1 532 022<br>1 532 023<br>1 532 024<br>available from stock.<br>-<br>-<br>-<br>-<br>-<br>-<br>-<br>-<br>-<br>-<br>-<br>-                                                            | € 514<br>€ 524<br>€ 535<br>€ 546<br>€ 567                                                                                                | 1 532 050<br>1 532 051<br>1 532 052<br>1 532 053<br>1 532 054<br>1 532 096<br>1 532 097<br>1 532 098                           | € 824<br>€ 835<br>€ 845<br>€ 867<br>€ 813<br>€ 824<br>€ 835                                                                        |  |  |
| ectangular worktops with pre-dri      | W. 120 cm<br>W. 140 cm<br>W. 160 cm<br>W. 180 cm<br>W. 200 cm<br>D edge. MG and RI finishes a<br>W. 120 cm<br>W. 120 cm<br>W. 140 cm<br>W. 160 cm<br>W. 180 cm                                                                | 1 532 020<br>1 532 021<br>1 532 022<br>1 532 023<br>1 532 024<br>available from stock.<br>-<br>-<br>-<br>-<br>-<br>-<br>-<br>-<br>-<br>-<br>-<br>-                                                            | € 514<br>€ 524<br>€ 535<br>€ 546<br>€ 567                                                                                                | 1 532 050<br>1 532 051<br>1 532 052<br>1 532 053<br>1 532 054<br>1 532 096<br>1 532 097<br>1 532 098                           | € 824<br>€ 835<br>€ 845<br>€ 867<br>€ 813<br>€ 824<br>€ 835                                                                        |  |  |
| ectangular worktops with pre-dri      | W. 120 cm<br>W. 140 cm<br>W. 160 cm<br>W. 180 cm<br>W. 200 cm<br>O edge. MG and RI finishes a<br>W. 120 cm<br>W. 120 cm<br>W. 140 cm<br>W. 160 cm<br>W. 180 cm<br>topenings for soft closing<br>tching finish to legs. MG and | 1 532 020<br>1 532 021<br>1 532 022<br>1 532 023<br>1 532 024<br>available from stock.<br>-<br>-<br>-<br>-<br>-<br>-<br>-<br>-<br>-<br>-<br>-<br>-<br>-                                                       | € 514<br>€ 524<br>€ 535<br>€ 546<br>€ 567<br>-<br>-<br>-<br>-<br>-<br>-<br>-<br>-<br>-<br>-<br>-<br>-<br>-<br>-<br>-<br>-<br>-<br>-<br>- | 1 532 050<br>1 532 051<br>1 532 052<br>1 532 053<br>1 532 054<br>1 532 096<br>1 532 097<br>1 532 098<br>1 532 099              | € 824<br>€ 835<br>€ 845<br>€ 867<br>€ 813<br>€ 824<br>€ 835<br>€ 845                                                               |  |  |
| ectangular worktops with pre-dri      | W. 120 cm<br>W. 140 cm<br>W. 160 cm<br>W. 180 cm<br>W. 200 cm<br>D edge. MG and RI finishes a<br>W. 120 cm<br>W. 140 cm<br>W. 140 cm<br>W. 180 cm<br>topenings for soft closing<br>tching finish to legs. MG and<br>W. 120 cm | 1 532 020<br>1 532 021<br>1 532 022<br>1 532 023<br>1 532 024<br>available from stock.<br>-<br>-<br>-<br>-<br>y <b>top access housings</b> (sold separate<br>I RI finishes available from stock.<br>1 532 157 | € 514<br>€ 524<br>€ 535<br>€ 546<br>€ 567<br>-<br>-<br>-<br>-<br>-<br>-<br>-<br>-<br>-<br>-<br>-<br>-<br>-<br>-<br>-<br>-<br>-<br>-<br>- | 1 532 050<br>1 532 051<br>1 532 052<br>1 532 053<br>1 532 054<br>1 532 096<br>1 532 097<br>1 532 098<br>1 532 099<br>1 532 099 | <ul> <li>€ 824</li> <li>€ 835</li> <li>€ 845</li> <li>€ 867</li> <li>€ 813</li> <li>€ 824</li> <li>€ 835</li> <li>€ 845</li> </ul> |  |  |