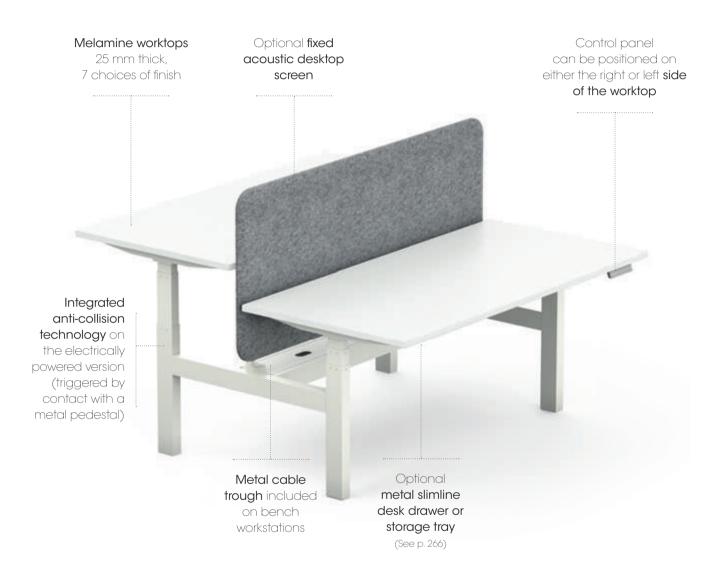

## Adjustable & ergonomic

#### 2 TYPES OF ADJUSTMENT SYSTEM

#### Manual adjustment by hand lever (stows away under worktop):

adjusts from 71.5 to 117 cm (individual desk) and from 71.5 to 116 cm (bench shared desk). Centred perimeter leg comprising 2 telescopic shafts

Powered by an electric motor with a built-in digital control panel, 4 preset memory positions,

between 65 and 130 cm. Centred perimeter leg comprising 3 telescopic shafts, with 1 motor to each leg