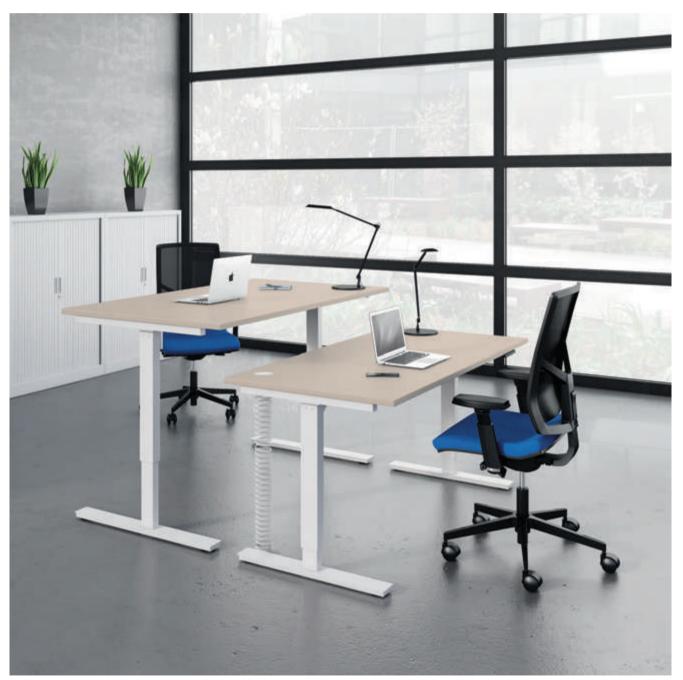

## AXEL

Health and well-being are of paramount concern to organisations. In order to promote movement and avoid sedentary habits, AXEL allows you to switch from sitting to standing positions throughout the day, thereby improving your comfort levels and well-being at work.

## Adjustable & ergonomic