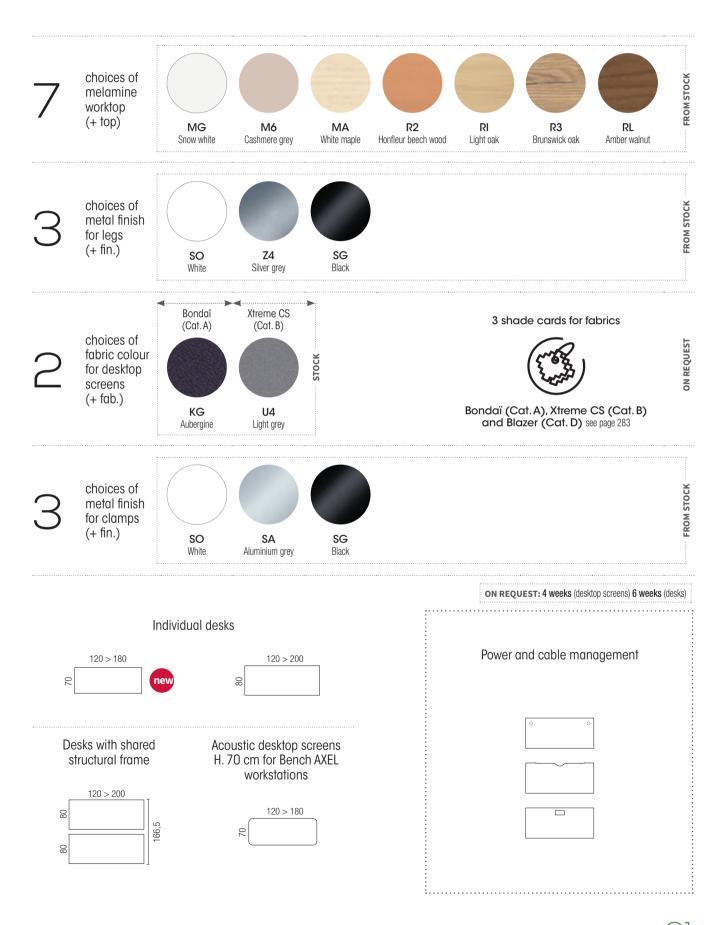

### FINISHES & PRODUCT OVERVIEW

|                                       |                                                                                                                                                                                                                               | Hand lever operated heig<br>Height-adjustable desk from                                                                                                                                                       |                                                                                                                                          | Power assisted height adjustment<br>Height-adjustable desk from 65 to 130 cm.<br>Control panel with 4 positions memory         |                                                                                                                                    |  |  |
|---------------------------------------|-------------------------------------------------------------------------------------------------------------------------------------------------------------------------------------------------------------------------------|---------------------------------------------------------------------------------------------------------------------------------------------------------------------------------------------------------------|------------------------------------------------------------------------------------------------------------------------------------------|--------------------------------------------------------------------------------------------------------------------------------|------------------------------------------------------------------------------------------------------------------------------------|--|--|
|                                       |                                                                                                                                                                                                                               |                                                                                                                                                                                                               |                                                                                                                                          | Jo Jo                                                                                                                          |                                                                                                                                    |  |  |
| NDIVIDUAL DESKS                       |                                                                                                                                                                                                                               | Ref. + top + fin.                                                                                                                                                                                             | Price excl. tax                                                                                                                          | Ref. + top + fin.                                                                                                              | Price excl. ta                                                                                                                     |  |  |
| 0 cm                                  |                                                                                                                                                                                                                               |                                                                                                                                                                                                               |                                                                                                                                          |                                                                                                                                |                                                                                                                                    |  |  |
| ectangular worktops with pre-dri      | illed openings for cable po                                                                                                                                                                                                   | orts (sold separately)                                                                                                                                                                                        |                                                                                                                                          |                                                                                                                                |                                                                                                                                    |  |  |
|                                       | W. 120 cm                                                                                                                                                                                                                     | 1 532 120                                                                                                                                                                                                     | € 503                                                                                                                                    | 1 532 137                                                                                                                      | € 803                                                                                                                              |  |  |
| 0 0                                   | W. 140 cm                                                                                                                                                                                                                     | 1 532 121                                                                                                                                                                                                     | € 514                                                                                                                                    | 1 532 138                                                                                                                      | € 813                                                                                                                              |  |  |
|                                       | W. 160 cm                                                                                                                                                                                                                     | 1 532 122                                                                                                                                                                                                     | € 524                                                                                                                                    | 1 532 139                                                                                                                      | € 824                                                                                                                              |  |  |
|                                       | W. 180 cm                                                                                                                                                                                                                     | 1 532 123                                                                                                                                                                                                     | € 535                                                                                                                                    | 1 532 140                                                                                                                      | € 835                                                                                                                              |  |  |
| ectangular worktops with scallop      | o edge. MG and RI finishes a                                                                                                                                                                                                  | available from stock.                                                                                                                                                                                         |                                                                                                                                          |                                                                                                                                |                                                                                                                                    |  |  |
|                                       | W. 120 cm                                                                                                                                                                                                                     | -                                                                                                                                                                                                             | -                                                                                                                                        | 1 532 141                                                                                                                      | € 803                                                                                                                              |  |  |
|                                       | W. 140 cm                                                                                                                                                                                                                     | -                                                                                                                                                                                                             | _                                                                                                                                        | 1 532 142                                                                                                                      | € 813                                                                                                                              |  |  |
|                                       | W. 160 cm                                                                                                                                                                                                                     | -                                                                                                                                                                                                             | _                                                                                                                                        | 1 532 143                                                                                                                      | € 824                                                                                                                              |  |  |
| letal cable trough included, in a mat | W. 120 cm<br>W. 140 cm                                                                                                                                                                                                        | 1 532 131<br>1 532 132                                                                                                                                                                                        | € 567<br>€ 578                                                                                                                           | 1 532 144<br>1 532 145                                                                                                         | € 867<br>€ 877                                                                                                                     |  |  |
|                                       | W. 160 cm                                                                                                                                                                                                                     | 1 532 133                                                                                                                                                                                                     | € 589                                                                                                                                    | 1 532 146                                                                                                                      | € 888                                                                                                                              |  |  |
|                                       |                                                                                                                                                                                                                               |                                                                                                                                                                                                               |                                                                                                                                          |                                                                                                                                |                                                                                                                                    |  |  |
| 0 cm                                  |                                                                                                                                                                                                                               |                                                                                                                                                                                                               |                                                                                                                                          |                                                                                                                                |                                                                                                                                    |  |  |
|                                       | illed openings for cable po                                                                                                                                                                                                   | orts (sold separately). Desk W. 200 cm                                                                                                                                                                        | is mounted on a W. 180 cm struc                                                                                                          | tural frame.                                                                                                                   |                                                                                                                                    |  |  |
|                                       | <b>illed openings for cable po</b><br>W. 120 cm                                                                                                                                                                               | <b>orts</b> (sold separately). Desk W. 200 cm<br>1 532 020                                                                                                                                                    | is mounted on a W. 180 cm struc<br>€ 514                                                                                                 | tural frame.<br>1 532 050                                                                                                      | €813                                                                                                                               |  |  |
| ectangular worktops with pre-dri      |                                                                                                                                                                                                                               |                                                                                                                                                                                                               |                                                                                                                                          |                                                                                                                                | € 813<br>€ 824                                                                                                                     |  |  |
|                                       | W. 120 cm                                                                                                                                                                                                                     | 1 532 020                                                                                                                                                                                                     | €514                                                                                                                                     | 1 532 050                                                                                                                      |                                                                                                                                    |  |  |
| ectangular worktops with pre-dri      | W. 120 cm<br>W. 140 cm                                                                                                                                                                                                        | 1 532 020<br>1 532 021                                                                                                                                                                                        | € 514<br>€ 524                                                                                                                           | 1 532 050<br>1 532 051                                                                                                         | € 824                                                                                                                              |  |  |
| ectangular worktops with pre-dri      | W. 120 cm<br>W. 140 cm<br>W. 160 cm                                                                                                                                                                                           | 1 532 020<br>1 532 021<br>1 532 022                                                                                                                                                                           | € 514<br>€ 524<br>€ 535                                                                                                                  | 1 532 050<br>1 532 051<br>1 532 052                                                                                            | € 824<br>€ 835                                                                                                                     |  |  |
| ectangular worktops with pre-dri      | W. 120 cm<br>W. 140 cm<br>W. 160 cm<br>W. 180 cm<br>W. 200 cm                                                                                                                                                                 | 1 532 020<br>1 532 021<br>1 532 022<br>1 532 023<br>1 532 024                                                                                                                                                 | € 514<br>€ 524<br>€ 535<br>€ 546                                                                                                         | 1 532 050<br>1 532 051<br>1 532 052<br>1 532 053                                                                               | € 824<br>€ 835<br>€ 845                                                                                                            |  |  |
| ectangular worktops with pre-dri      | W. 120 cm<br>W. 140 cm<br>W. 160 cm<br>W. 180 cm<br>W. 200 cm                                                                                                                                                                 | 1 532 020<br>1 532 021<br>1 532 022<br>1 532 023<br>1 532 024                                                                                                                                                 | € 514<br>€ 524<br>€ 535<br>€ 546                                                                                                         | 1 532 050<br>1 532 051<br>1 532 052<br>1 532 053                                                                               | € 824<br>€ 835<br>€ 845                                                                                                            |  |  |
| ectangular worktops with pre-dri      | W. 120 cm<br>W. 140 cm<br>W. 160 cm<br>W. 180 cm<br>W. 200 cm<br>D edge. MG and RI finishes :                                                                                                                                 | 1 532 020<br>1 532 021<br>1 532 022<br>1 532 023<br>1 532 024                                                                                                                                                 | € 514<br>€ 524<br>€ 535<br>€ 546                                                                                                         | 1 532 050<br>1 532 051<br>1 532 052<br>1 532 053<br>1 532 054                                                                  | € 824<br>€ 835<br>€ 845<br>€ 867                                                                                                   |  |  |
| ectangular worktops with pre-dri      | W. 120 cm<br>W. 140 cm<br>W. 160 cm<br>W. 180 cm<br>W. 200 cm<br>D edge. MG and RI finishes a<br>W. 120 cm                                                                                                                    | 1 532 020<br>1 532 021<br>1 532 022<br>1 532 023<br>1 532 024                                                                                                                                                 | € 514<br>€ 524<br>€ 535<br>€ 546                                                                                                         | 1 532 050<br>1 532 051<br>1 532 052<br>1 532 053<br>1 532 054<br>1 532 096                                                     | € 824<br>€ 835<br>€ 845<br>€ 867<br>€ 813                                                                                          |  |  |
| ectangular worktops with pre-dri      | W. 120 cm<br>W. 140 cm<br>W. 160 cm<br>W. 180 cm<br>W. 200 cm<br>D edge. MG and RI finishes a<br>W. 120 cm<br>W. 120 cm                                                                                                       | 1 532 020<br>1 532 021<br>1 532 022<br>1 532 023<br>1 532 024                                                                                                                                                 | € 514<br>€ 524<br>€ 535<br>€ 546                                                                                                         | 1 532 050<br>1 532 051<br>1 532 052<br>1 532 053<br>1 532 054<br>1 532 096<br>1 532 097                                        | € 824<br>€ 835<br>€ 845<br>€ 867<br>€ 813<br>€ 824                                                                                 |  |  |
| ectangular worktops with pre-dri      | W. 120 cm<br>W. 140 cm<br>W. 160 cm<br>W. 180 cm<br>W. 200 cm<br>D edge. MG and RI finishes a<br>W. 120 cm<br>W. 120 cm<br>W. 140 cm<br>W. 160 cm<br>W. 180 cm                                                                | 1 532 020<br>1 532 021<br>1 532 022<br>1 532 023<br>1 532 024<br>available from stock.<br>-<br>-<br>-<br>-<br>-<br>-<br>-<br>-<br>-<br>-<br>-<br>-                                                            | € 514<br>€ 524<br>€ 535<br>€ 546<br>€ 567                                                                                                | 1 532 050<br>1 532 051<br>1 532 052<br>1 532 053<br>1 532 054<br>1 532 096<br>1 532 097<br>1 532 098                           | € 824<br>€ 835<br>€ 845<br>€ 867<br>€ 813<br>€ 824<br>€ 835                                                                        |  |  |
| ectangular worktops with pre-dri      | W. 120 cm<br>W. 140 cm<br>W. 160 cm<br>W. 180 cm<br>W. 200 cm<br>D edge. MG and RI finishes a<br>W. 120 cm<br>W. 120 cm<br>W. 140 cm<br>W. 160 cm<br>W. 180 cm                                                                | 1 532 020<br>1 532 021<br>1 532 022<br>1 532 023<br>1 532 024<br>available from stock.<br>-<br>-<br>-<br>-<br>-<br>-<br>-<br>-<br>-<br>-<br>-<br>-                                                            | € 514<br>€ 524<br>€ 535<br>€ 546<br>€ 567                                                                                                | 1 532 050<br>1 532 051<br>1 532 052<br>1 532 053<br>1 532 054<br>1 532 096<br>1 532 097<br>1 532 098                           | € 824<br>€ 835<br>€ 845<br>€ 867<br>€ 813<br>€ 824<br>€ 835                                                                        |  |  |
| ectangular worktops with pre-dri      | W. 120 cm<br>W. 140 cm<br>W. 160 cm<br>W. 180 cm<br>W. 200 cm<br>O edge. MG and RI finishes a<br>W. 120 cm<br>W. 120 cm<br>W. 140 cm<br>W. 160 cm<br>W. 180 cm<br>topenings for soft closing<br>tching finish to legs. MG and | 1 532 020<br>1 532 021<br>1 532 022<br>1 532 023<br>1 532 024<br>available from stock.<br>-<br>-<br>-<br>-<br>-<br>-<br>-<br>-<br>-<br>-<br>-<br>-<br>-                                                       | € 514<br>€ 524<br>€ 535<br>€ 546<br>€ 567<br>-<br>-<br>-<br>-<br>-<br>-<br>-<br>-<br>-<br>-<br>-<br>-<br>-<br>-<br>-<br>-<br>-<br>-<br>- | 1 532 050<br>1 532 051<br>1 532 052<br>1 532 053<br>1 532 054<br>1 532 096<br>1 532 097<br>1 532 098<br>1 532 099              | € 824<br>€ 835<br>€ 845<br>€ 867<br>€ 813<br>€ 824<br>€ 835<br>€ 845                                                               |  |  |
| ectangular worktops with pre-dri      | W. 120 cm<br>W. 140 cm<br>W. 160 cm<br>W. 180 cm<br>W. 200 cm<br>D edge. MG and RI finishes a<br>W. 120 cm<br>W. 140 cm<br>W. 140 cm<br>W. 180 cm<br>topenings for soft closing<br>tching finish to legs. MG and<br>W. 120 cm | 1 532 020<br>1 532 021<br>1 532 022<br>1 532 023<br>1 532 024<br>available from stock.<br>-<br>-<br>-<br>-<br>y <b>top access housings</b> (sold separate<br>I RI finishes available from stock.<br>1 532 157 | € 514<br>€ 524<br>€ 535<br>€ 546<br>€ 567<br>-<br>-<br>-<br>-<br>-<br>-<br>-<br>-<br>-<br>-<br>-<br>-<br>-<br>-<br>-<br>-<br>-<br>-<br>- | 1 532 050<br>1 532 051<br>1 532 052<br>1 532 053<br>1 532 054<br>1 532 096<br>1 532 097<br>1 532 098<br>1 532 099<br>1 532 099 | <ul> <li>€ 824</li> <li>€ 835</li> <li>€ 845</li> <li>€ 867</li> <li>€ 813</li> <li>€ 824</li> <li>€ 835</li> <li>€ 845</li> </ul> |  |  |