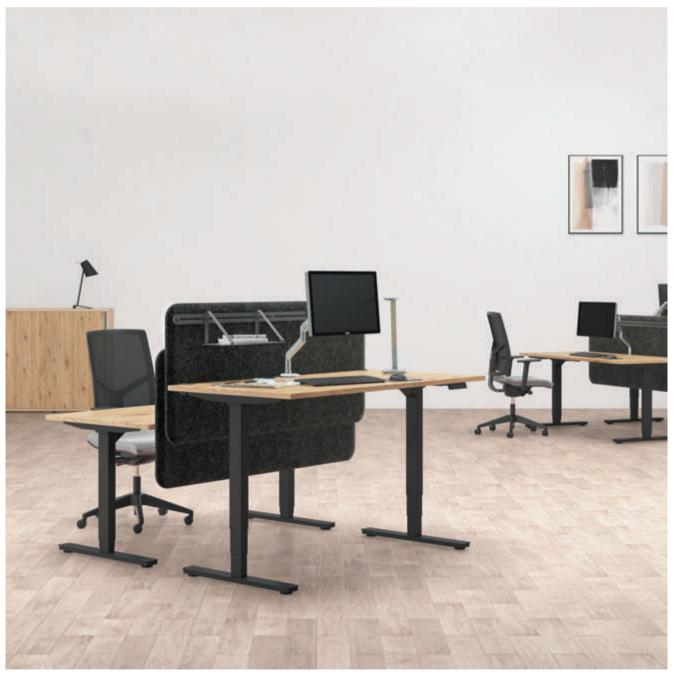

## AXEL

Health and well-being are of paramount concern to organisations. In order to promote movement and avoid sedentary habits, AXEL allows you to switch from sitting to standing positions throughout the day, thereby improving your comfort levels and well-being at work.

## Adjustable & ergonomic

#### Manual adjustment by hand lever (stows away under worktop):

adjusts from 71.5 to 117 cm (individual desk) and from 71.5 to 116 cm (bench shared desk). Centred perimeter leg comprising 2 telescopic shafts

Powered by an electric motor with a built-in digital control panel, 4 preset memory positions,

between 65 and 130 cm. Centred perimeter leg comprising 3 telescopic shafts, with 1 motor to each leg