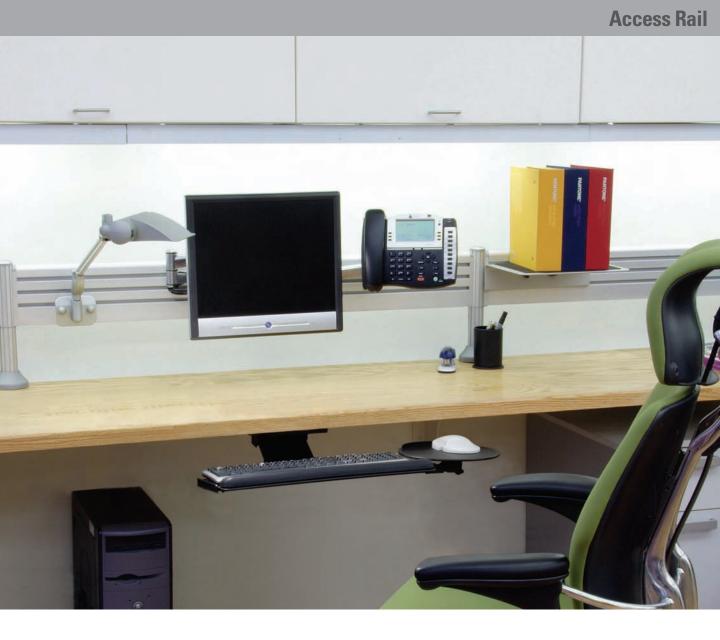

An all-in-one ergonomic, organizational and space-saving solution.

The Access Rail is a coordinated and unique rail system that adds space to any desk or workstation, creates better organization of desktop tools, and improves the user's access to and interaction with those tools for better working comfort. Designed for use in PACS environments, NOCS, Command and Control Centers, 911 Centers and wherever multiple monitors are used or desktop space is limited. Also ideal for benching applications.

## **Features**

- Rail and post components can be infinitely configured
- · Mounts to any work surface
- · Rails available in many standard lengths
- Rails can be mounted to posts in 30° increments for non-linear applications
- Accessory components available for mounting monitors, laptops, telephones, printers, task lights, paper management and organizational trays
- Easy installation
- Made predominantly of aluminum
- 98% recycled and 100% recyclable
- Brushed aluminum finish
- · Lifetime warranty