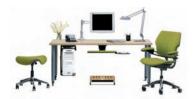

An all-in-one ergonomic, organizational and space-saving solution.

The Access Rail is a coordinated and unique rail system that adds space to any desk or workstation, creates better organization of desktop tools, and improves the user's access to and interaction with those tools for better working comfort. Designed for use in PACS environments, NOCS, Command and Control Centers, 911 Centers and wherever multiple monitors are used or desktop space is limited. Also ideal for benching applications.

## **Features**

- Rail and post components can be infinitely configured
- · Mounts to any work surface
- · Rails available in many standard lengths
- Rails can be mounted to posts in 30° increments for non-linear applications
- Accessory components available for mounting monitors, laptops, telephones, printers, task lights, paper management and organizational trays
- Easy installation
- Made predominantly of aluminum
- 98% recycled and 100% recyclable
- Brushed aluminum finish
- · Lifetime warranty