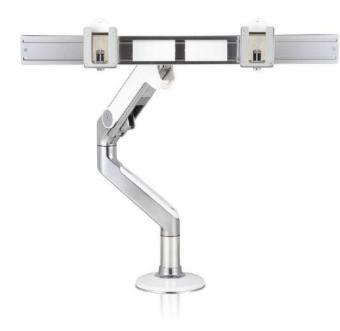

### M8 for Dual Monitors

The M8's extreme weight capacity makes it ideal for supporting dual-monitor applications.

Using an optional crossbar support, the M8 accommodates two monitors—each weighing up to 20 pounds—arranged side-by-side. Monitors mounted to the crossbar adjust simultaneously for easy repositioning and excellent ergonomics. Plus, each monitor can be adjusted independently via a Fine-Tune Adjustor for perfect alignment and a smooth aesthetic.