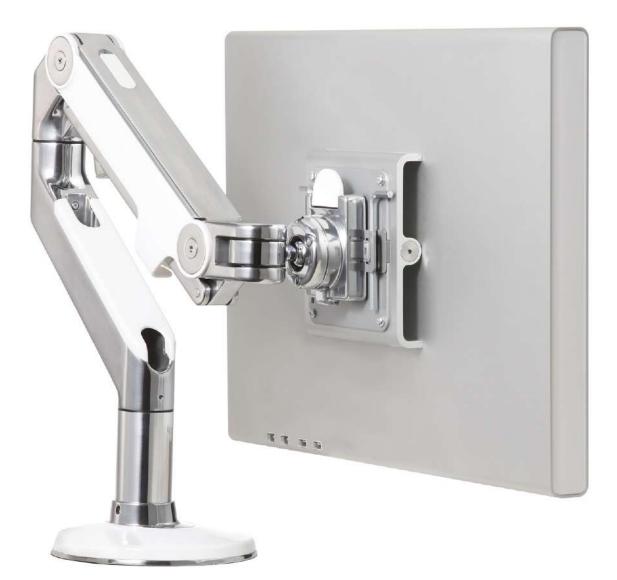

# M8 for Single Monitors

The M8's high-performance design easily accommodates heavy monitors, but also provides the flexibility to support monitors weighing as little as eight pounds. Precision engineering makes it all possible, as the M8 features an internal counterbalance that easily adjusts to provide the right amount of support.

As a result, the M8 not only accommodates virtually any monitor available today, it is versatile enough to meet the ever-changing demands of tomorrow's workplace.