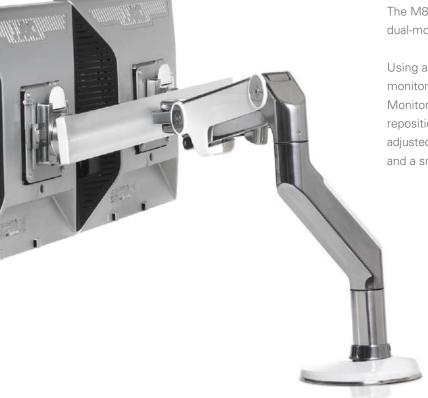

## The Best of Both Worlds

Featuring incredible weight capacity in a sleek, slim profile, the M8 Monitor Arm is the perfect fusion of style and strength.

Through its unique construction, the M8 accommodates the widest range of monitors available today—virtually any single- or dual-monitor configuration up to 40 pounds. And unlike other high-capacity monitor arms, whose bulky designs restrict their performance, the M8 offers effortless adjustment and flawless ergonomic function.

### M8 for Dual Monitors

The M8's extreme weight capacity makes it ideal for supporting dual-monitor applications.

Using an optional crossbar support, the M8 accommodates two monitors—each weighing up to 20 pounds—arranged side-by-side. Monitors mounted to the crossbar adjust simultaneously for easy repositioning and excellent ergonomics. Plus, each monitor can be adjusted independently via a Fine-Tune Adjustor for perfect alignment and a smooth aesthetic.