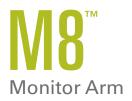

## The Best of Both Worlds

Featuring incredible weight capacity in a sleek, slim profile, the M8 Monitor Arm is the perfect fusion of style and strength.

Through its unique construction, the M8 accommodates the widest range of monitors available today—virtually any single- or dual-monitor configuration up to 40 pounds. And unlike other high-capacity monitor arms, whose bulky designs restrict their performance, the M8 offers effortless adjustment and flawless ergonomic function.

# M8 for Single Monitors

The M8's high-performance design easily accommodates heavy monitors, but also provides the flexibility to support monitors weighing as little as eight pounds. Precision engineering makes it all possible, as the M8 features an internal counterbalance that easily adjusts to provide the right amount of support.