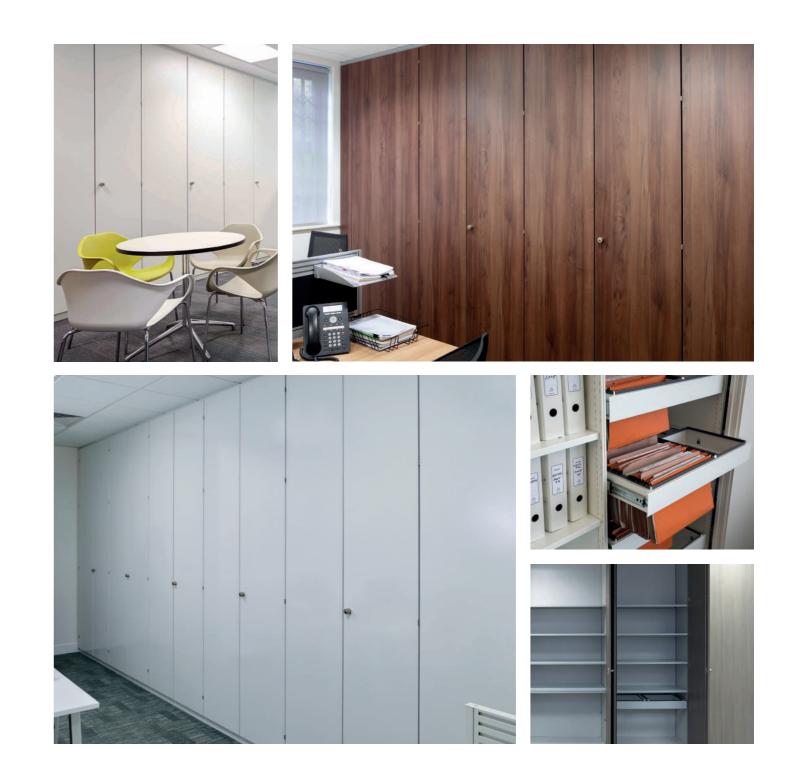

## STORAGEWALL

Our StorageWall maximises your storage capabilities and minimises the loss of premium floor space, whilst creating a flexible modern working environment. StorageWall will generate between 23% and 56% more storage capacity than equivalent free-standing units. Surveyed, designed and manufactured to suit your specific requirements, ensuring a tailored fit.

• Various styles and configurations enables StorageWall to be versatile to requirements and preferences.

- Design led all storage wall units are available in a diverse range of finishes with the option for graphics, allowing for current trends.
- High quality components ensures longevity and a durability.
- Superior strength to weight ratio, using our flagship aluminium structured carcass.

- Toolless operation to reconfigure internal fitments, giving added flexibility.
- StorageWall is fully demountable and re-locatable without any loss of quality.
- Designed and manufactured in-house and fitted by our own experienced fitting teams to ensure we deliver high levels of efficiency and reliability to our customers.
- This StorageWall unit can be used against a wall, or to divide office space as a free standing/room dividing module.