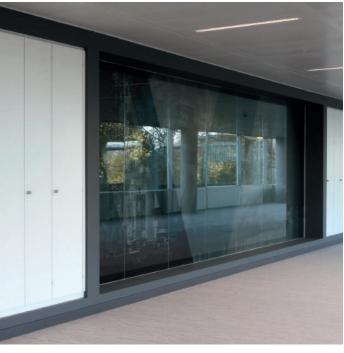

- Toolless operation to reconfigure internal fitments, giving added flexibility.
- StorageWall is fully demountable and re-locatable without any loss of quality.
- Designed and manufactured in-house and fitted by our own experienced fitting teams to ensure we deliver high levels of efficiency and reliability to our customers.
- This StorageWall unit can be used against a wall, or to divide office space as a free standing/room dividing module.