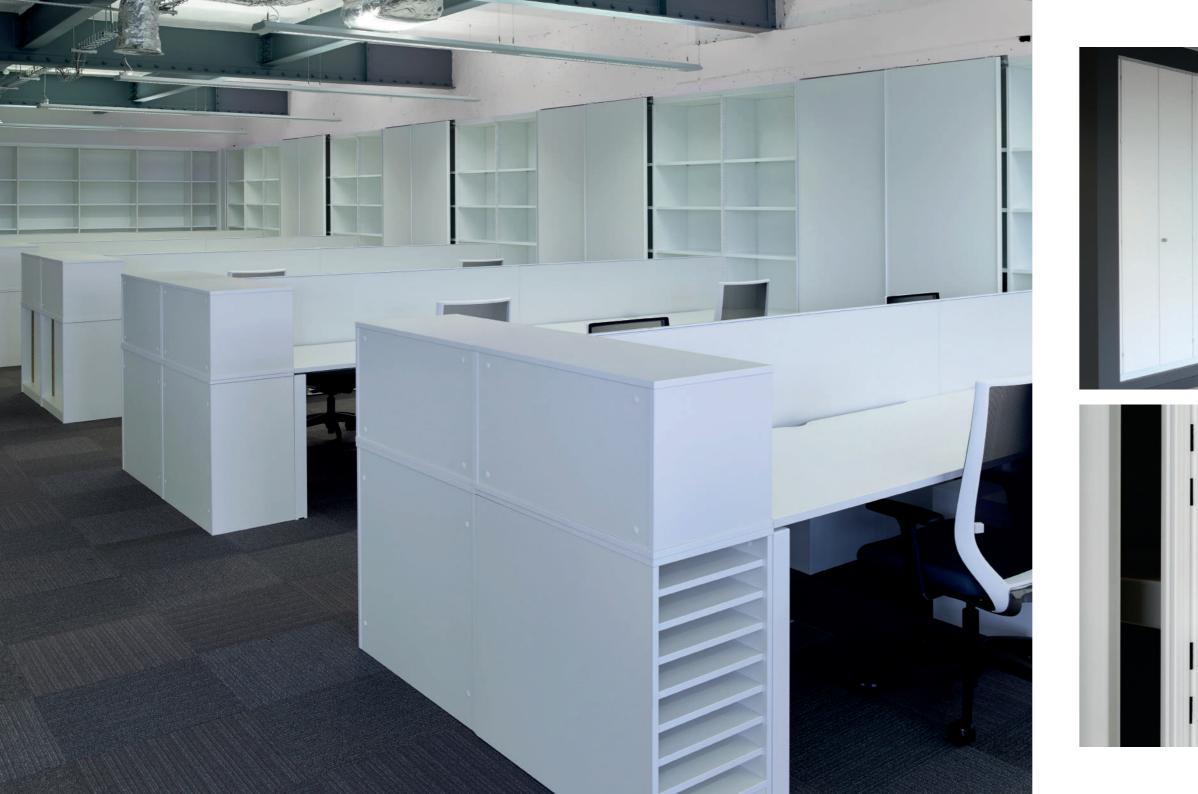

## STORAGEWALL

Our StorageWall maximises your storage capabilities and minimises the loss of premium floor space, whilst creating a flexible modern working environment. StorageWall will generate between 23% and 56% more storage capacity than equivalent free-standing units. Surveyed, designed and manufactured to suit your specific requirements, ensuring a tailored fit.

• Various styles and configurations enables StorageWall to be versatile to requirements and preferences.

- Design led all storage wall units are available in a diverse range of finishes with the option for graphics, allowing for current trends.
- High quality components ensures longevity and a durability.
- Superior strength to weight ratio, using our flagship aluminium structured carcass.

- Toolless operation to reconfigure internal fitments, giving added flexibility.
- StorageWall is fully demountable and re-locatable without any loss of quality.
- Designed and manufactured in-house and fitted by our own experienced fitting teams to ensure we deliver high levels of efficiency and reliability to our customers.
- This StorageWall unit can be used against a wall, or to divide office space as a free standing/room dividing module.