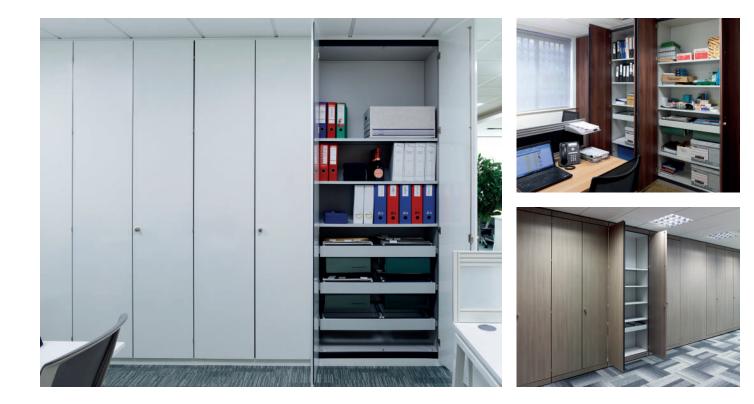

## STORAGEWALL

Our StorageWall maximises your storage capabilities and minimises the loss of premium floor space, whilst creating a flexible modern working environment. StorageWall will generate between 23% and 56% more storage capacity than equivalent free-standing units. Surveyed, designed and manufactured to suit your specific requirements, ensuring a tailored fit.

• Various styles and configurations enables StorageWall to be versatile to requirements and preferences.

- Design led all storage wall units are available in a diverse range of finishes with the option for graphics, allowing for current trends.
- High quality components ensures longevity and a durability.
- Superior strength to weight ratio, using our flagship aluminium structured carcass.

- Toolless operation to reconfigure internal fitments, giving added flexibility.
- StorageWall is fully demountable and re-locatable without any loss of quality.
- Designed and manufactured in-house and fitted by our own experienced fitting teams to ensure we deliver high levels of efficiency and reliability to our customers.
- This StorageWall unit can be used against a wall, or to divide office space as a free standing/room dividing module.