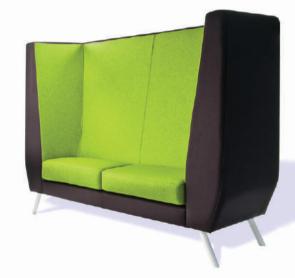

## POLLY

A seating solution for a casual meeting, or a breakout chat. Launched - 2010.

| <u>2 seat - Low</u><br>W 1600<br>D 760<br>H 750                                                                                |  | <u>3 seat - Low</u><br>W 2200<br>D 760<br>H 750                                                      |  |                                                                      |
|--------------------------------------------------------------------------------------------------------------------------------|--|------------------------------------------------------------------------------------------------------|--|----------------------------------------------------------------------|
| <u>2 seat - Mid</u><br>W 1600<br>D 760<br>H 1050                                                                               |  | <u>3 seat - Mid</u><br>W 2200<br>D 760<br>H 1050                                                     |  |                                                                      |
| <u>2 seat - High</u><br>W 1600<br>D 760<br>H 1400                                                                              |  | <u>3 seat - High</u><br>W 2200<br>D 760<br>H 1400                                                    |  |                                                                      |
| Legs are finished in white powder<br>coat.<br>Other colours are available<br>including brushed or polished<br>stainless steel. |  | Our fabrics can be found at:<br>jddfurniture.com/fabrics<br>Want other fabrics?<br>Just let us know! |  | www.jddfurniture.com<br>info@jddfurniture.com<br>0 (44) 121 517 2310 |