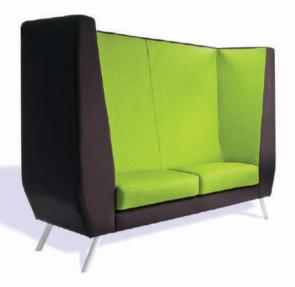

## POLLY

A seating solution for a casual meeting, or a breakout chat. Launched - 2010.

| <u>2 seat - Low</u><br>W 1600<br>D 760<br>H 750                                                                                |  | <u>3 seat - Low</u><br>W 2200<br>D 760<br>H 750                                                      |  |                                                                      |
|--------------------------------------------------------------------------------------------------------------------------------|--|------------------------------------------------------------------------------------------------------|--|----------------------------------------------------------------------|
| <u>2 seat - Mid</u><br>W 1600<br>D 760<br>H 1050                                                                               |  | <u>3 seat - Mid</u><br>W 2200<br>D 760<br>H 1050                                                     |  |                                                                      |
| <u>2 seat - High</u><br>W 1600<br>D 760<br>H 1400                                                                              |  | <u>3 seat - High</u><br>W 2200<br>D 760<br>H 1400                                                    |  |                                                                      |
| Legs are finished in white powder<br>coat.<br>Other colours are available<br>including brushed or polished<br>stainless steel. |  | Our fabrics can be found at:<br>jddfurniture.com/fabrics<br>Want other fabrics?<br>Just let us know! |  | www.jddfurniture.com<br>info@jddfurniture.com<br>0 (44) 121 517 2310 |