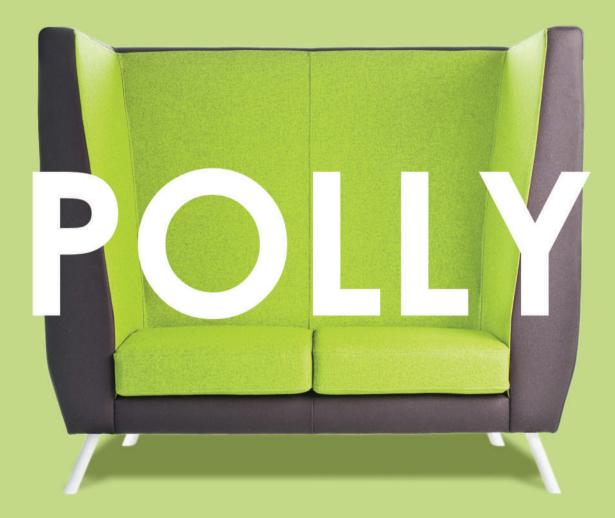

## POLLY

A seating solution for a casual meeting, or a breakout chat. Launched - 2010.

| <u>2 seat - Low</u><br>W 1600<br>D 760<br>H 750                                                                                |  | <u>3 seat - Low</u><br>W 2200<br>D 760<br>H 750                                                      |  |                                                                      |
|--------------------------------------------------------------------------------------------------------------------------------|--|------------------------------------------------------------------------------------------------------|--|----------------------------------------------------------------------|
| <u>2 seat - Mid</u><br>W 1600<br>D 760<br>H 1050                                                                               |  | <u>3 seat - Mid</u><br>W 2200<br>D 760<br>H 1050                                                     |  |                                                                      |
| <u>2 seat - High</u><br>W 1600<br>D 760<br>H 1400                                                                              |  | <u>3 seat - High</u><br>W 2200<br>D 760<br>H 1400                                                    |  |                                                                      |
| Legs are finished in white powder<br>coat.<br>Other colours are available<br>including brushed or polished<br>stainless steel. |  | Our fabrics can be found at:<br>jddfurniture.com/fabrics<br>Want other fabrics?<br>Just let us know! |  | www.jddfurniture.com<br>info@jddfurniture.com<br>0 (44) 121 517 2310 |