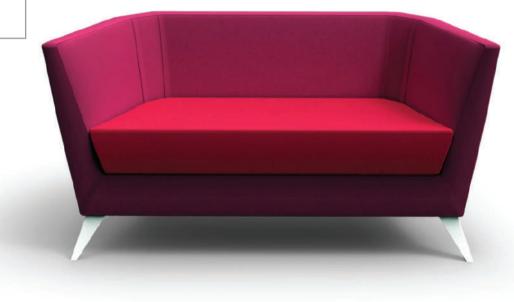

## **TESSA**

Create unique social spaces using the tessellating Tessa chair. Launched - 2011.

| <u>seat</u><br>184<br>650<br>780                                       |  |       |
|------------------------------------------------------------------------|--|-------|
| <u>seat</u><br>1600<br>650<br>780                                      |  |       |
| <u>seat</u><br>2200<br>650<br>780                                      |  |       |
| egs are finished in white powder<br>bat.<br>ther colours are available |  | Our f |