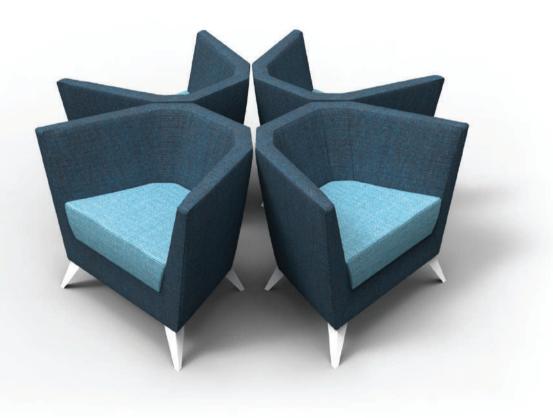

## **TESSA**

Create unique social spaces using the tessellating Tessa chair. Launched - 2011.

| <u>seat</u><br>184<br>650<br>780                                       |  |       |
|------------------------------------------------------------------------|--|-------|
| <u>seat</u><br>1600<br>650<br>780                                      |  |       |
| <u>seat</u><br>2200<br>650<br>780                                      |  |       |
| egs are finished in white powder<br>bat.<br>ther colours are available |  | Our f |