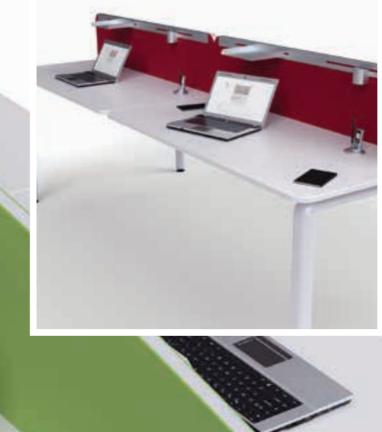

#### Flite

Flite features solid panel dividers with white or silver protective trim and comes in a wide range of sizes and shapes.