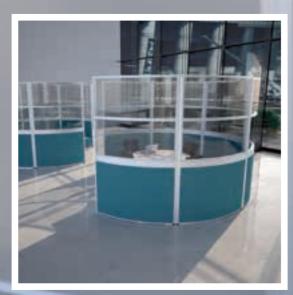

### Marathon

Marathon is the top end of our screen series and comprises of 40mm thick panels which can be part or fully glazed, straight or curved.

Due to the huge range of options we have just shown a brief overview here.