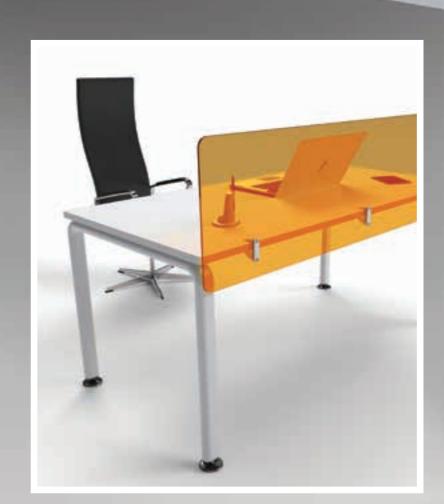

## Perspex

Perspex are desk mounted polycarbonate screens in straight wave and curved options.

A huge range of colours are available.