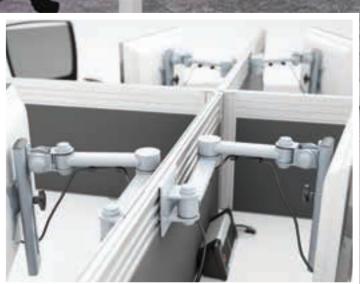

# Sprint

Desk or freestanding screens with aluminium trim,
Sprint comes in straight and wave format with various tool-rail configurations.

Due to the huge range of options we have just shown a brief selection.