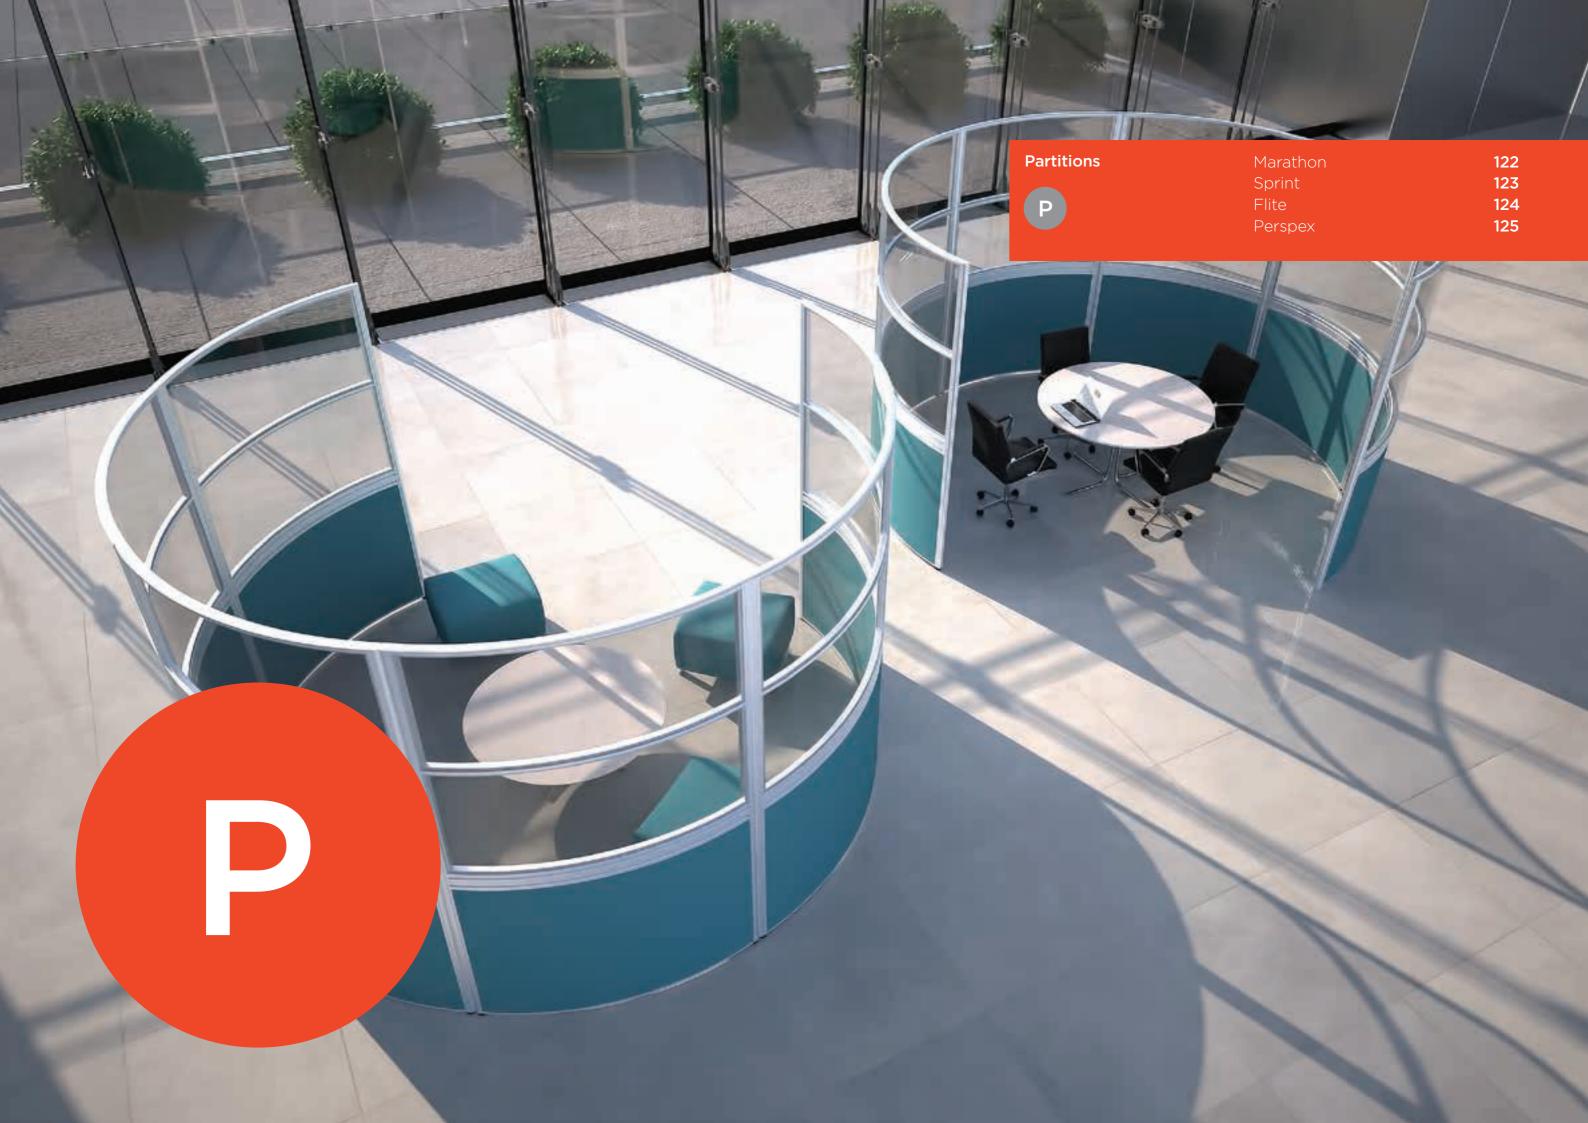

### Marathon

Marathon is the top end of our screen series and comprises of 40mm thick panels which can be part or fully glazed, straight or curved.

Due to the huge range of options we have just shown a brief overview here.