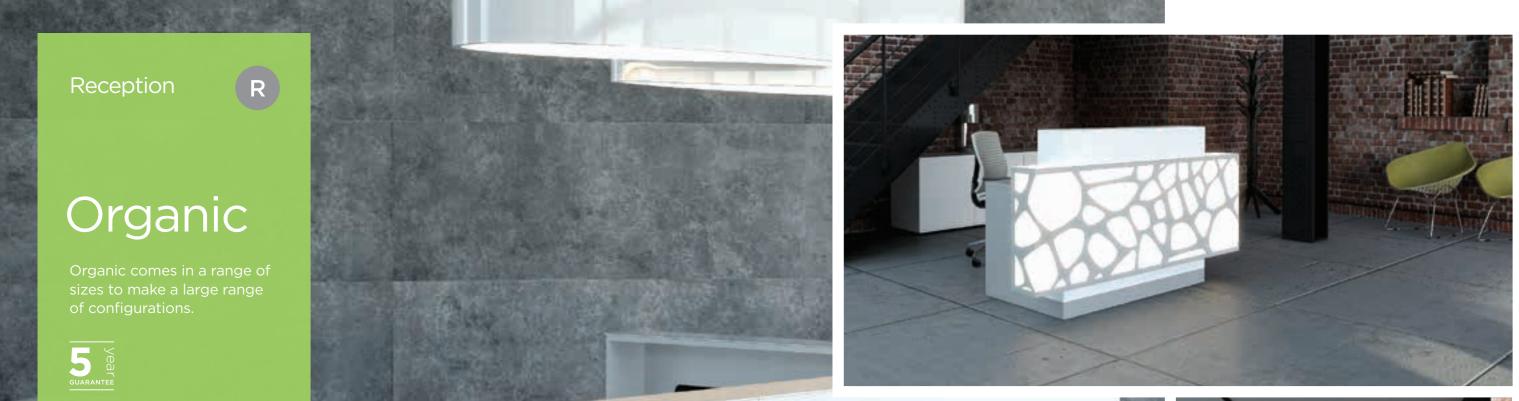

## Lights

All Organic receptions include integrated white lights that can be switched on and off.

Collection by