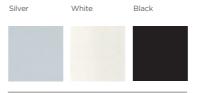

#### Metal Leg Colourways

A-REC/CD

800W

A-REC/CR

Reception Desk 800D x 740H A-REC800D

800D x 740H 1200W A-REC1600D 800W A-REC1200D

**Reception Corner Desk** Wood Front 800D x 740H 800D x 740H A-REC90/CD 1600W