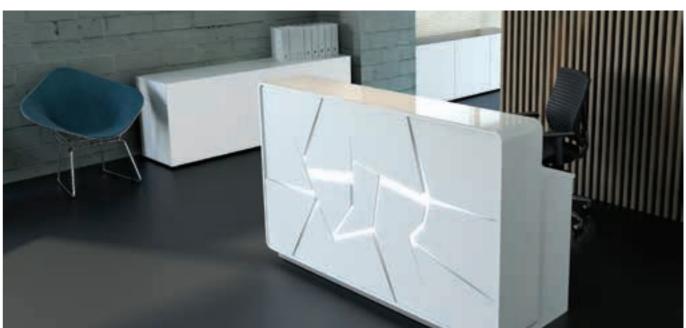

## Lights

All Organic receptions include integrated white lights that can be switched on and off.

Collection by