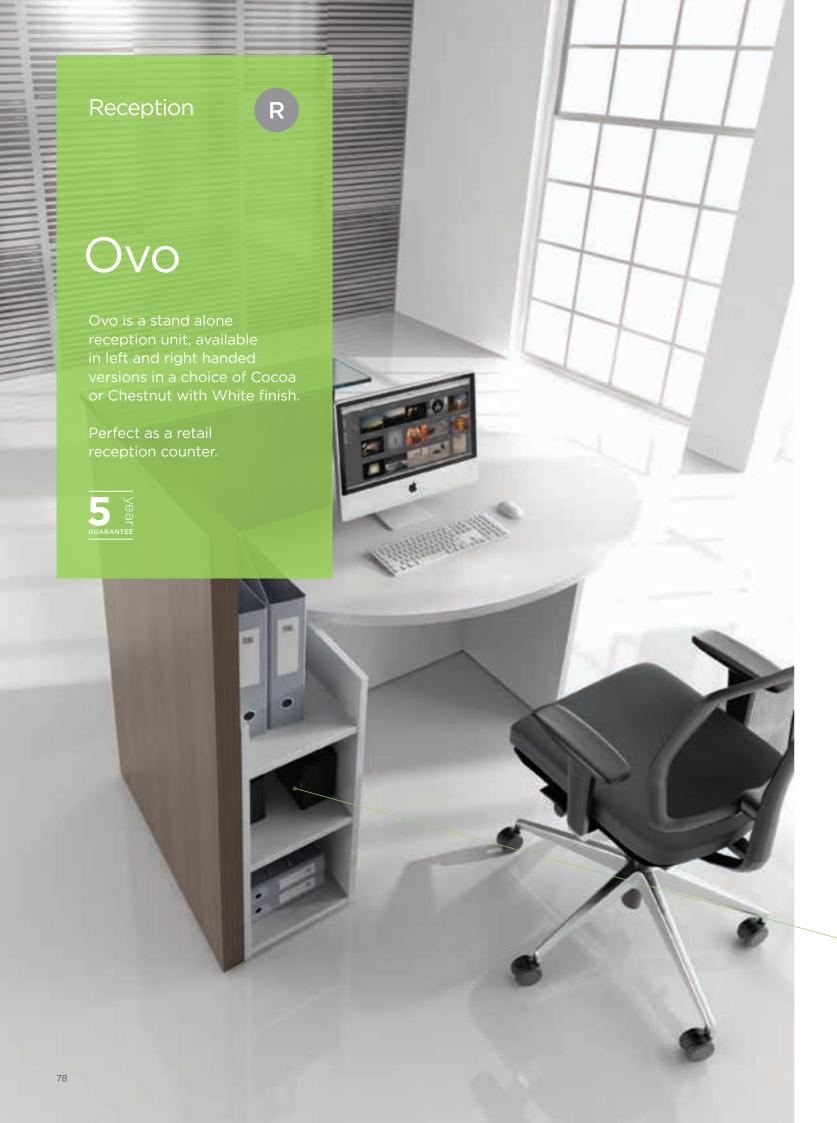

#### Internal Filing

Ovo features internal storage allowing you to keep your files close at hand.