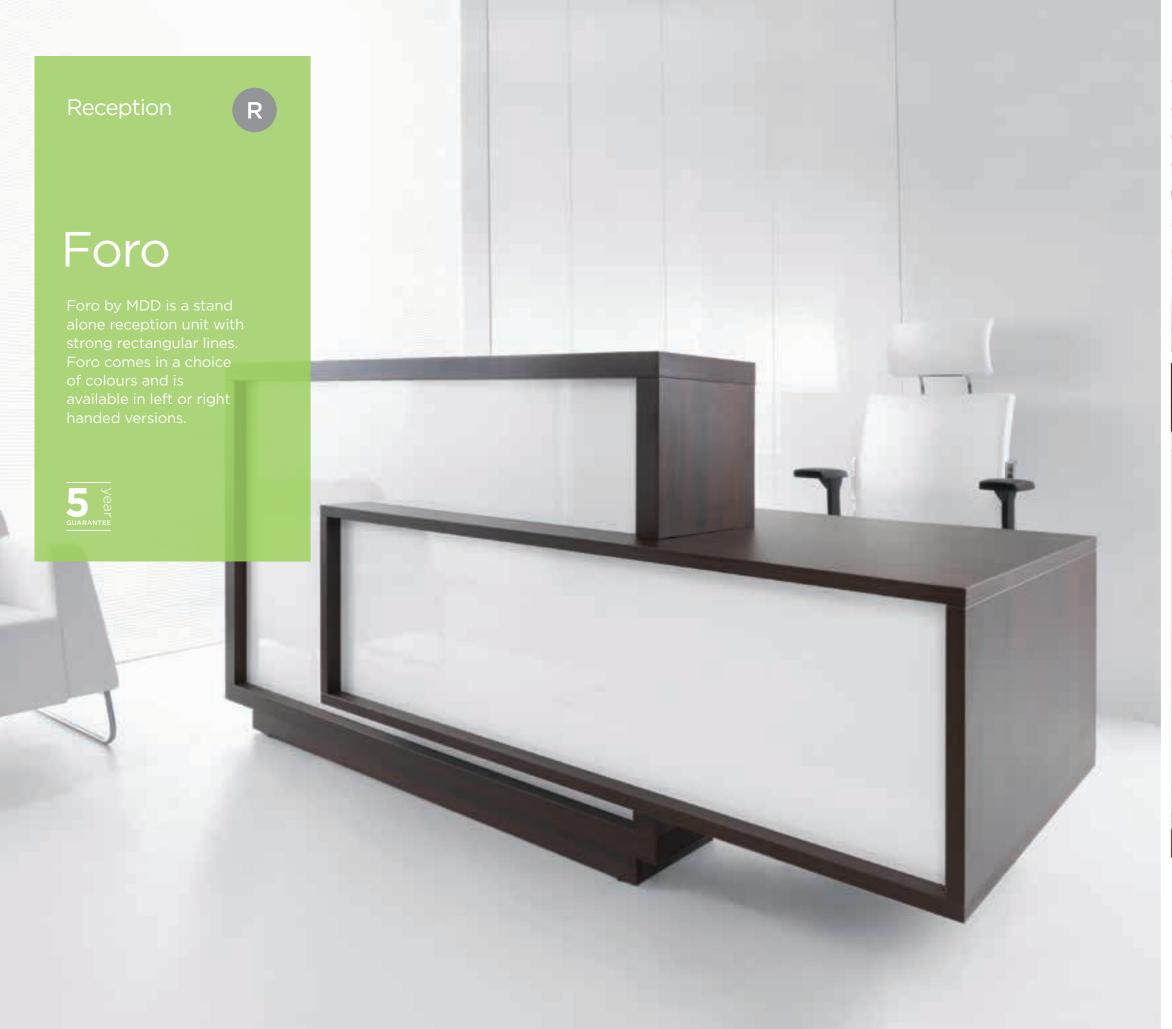

## Large Walnut Reception

Pictured here is a large walnut reception with 1 section on the right without a riser for low level viewing (for children or people in wheelchairs).

Ashford Reception offers internal storage in the risers, perfect for storing all manor of files and paperwork.