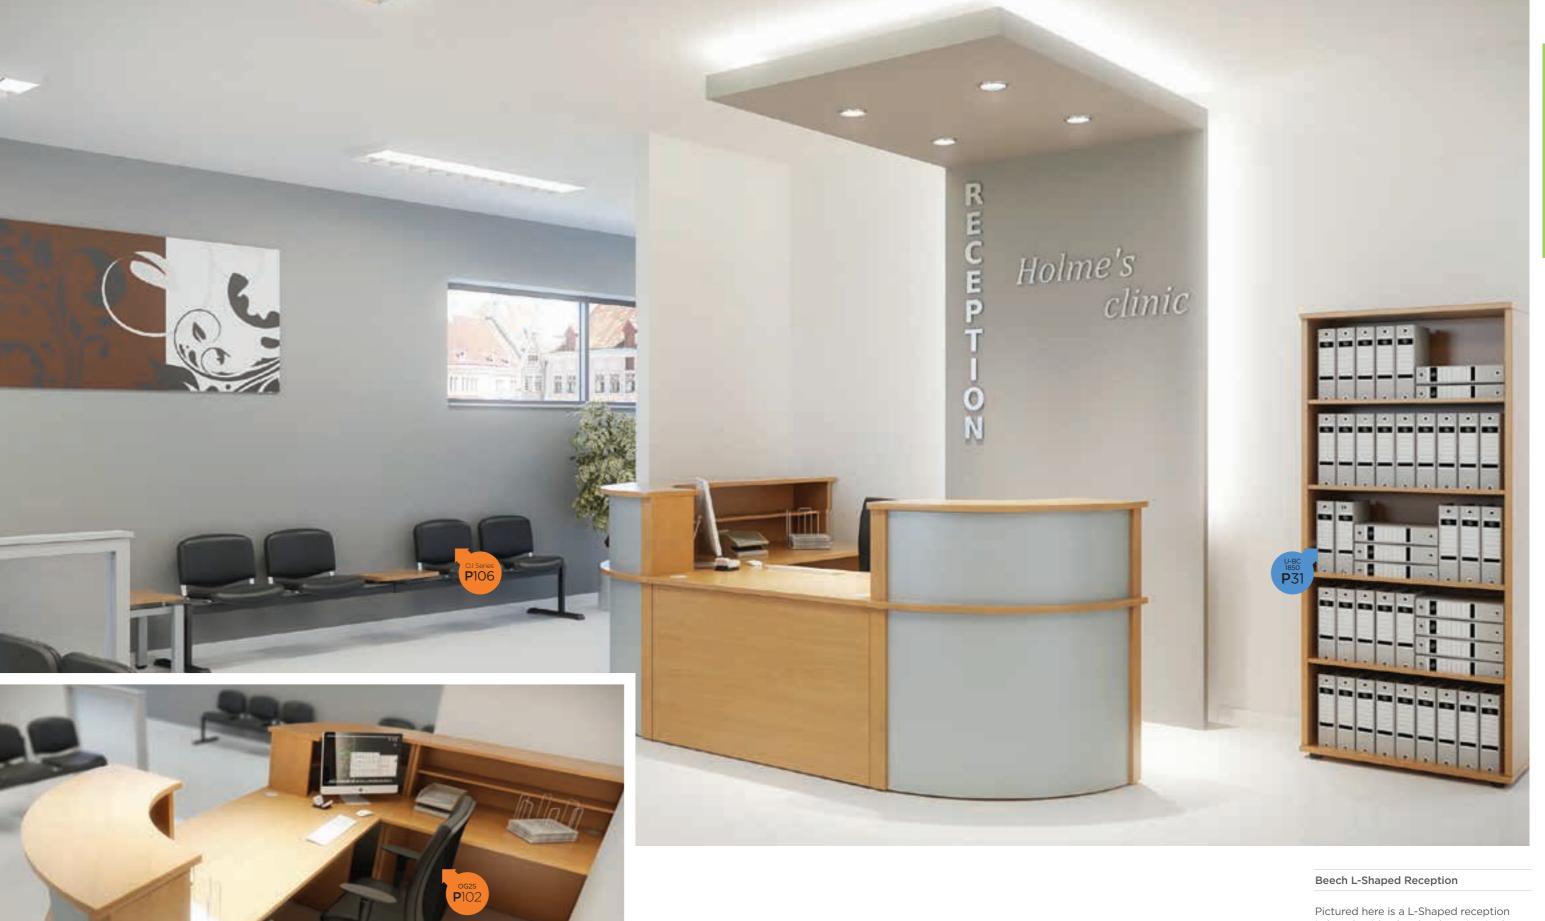

Collection by

Pictured here is a L-Shaped reception in beech with a low level section in the middle and steel corner units.

800W

800W