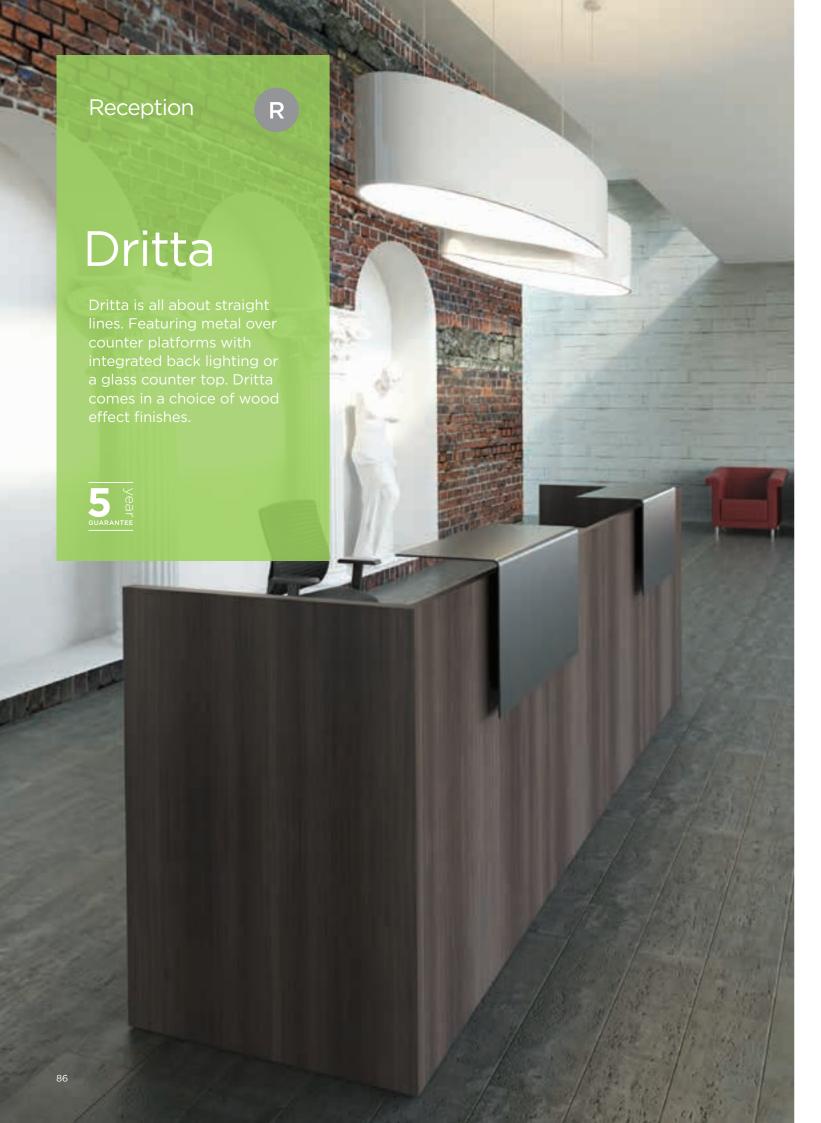

l Valde receptions come with integrated white lights which can be turned on and off.

Collection by









#### Internal Filing

Ovo features internal storage allowing you to keep your files close at hand.











#### Designed by Charles Kapakian

Charles Kalpakian was born in Beirut and grew up in Paris. His inspiration comes both from the urban culture and the visual features of his oriental origins. This double approach allows him to create objects with a rich identity.







## Lights

All Organic receptions include integrated white lights that can be switched on and off.

Collection by





## Corner Detail

Aluminium corner detailing offers both design aesthetics and impact protective properties.



### Monitor Cut Out

A clever cut out to house your flat screen monitor.



















Add Some Colour

Brighten up your reception with a choice of high gloss fronts.