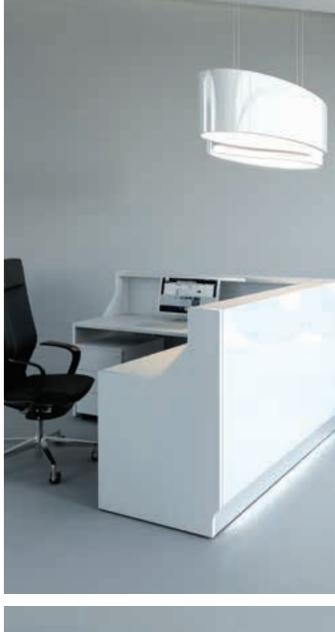

### Monitor Cut Out

A clever cut out to house your flat screen monitor.

Add Some Colour

Brighten up your reception with a choice of high gloss fronts.