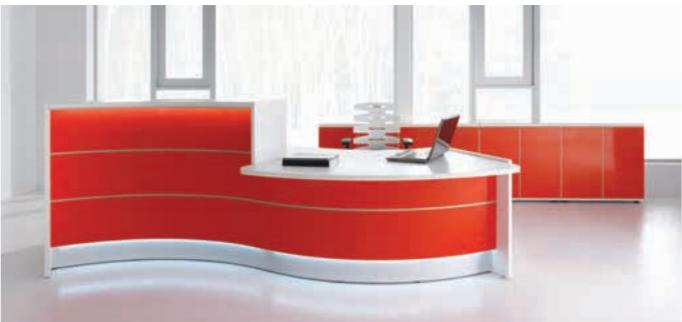

## Lights

All Organic receptions include integrated white lights that can be switched on and off.

Collection by

## Corner Detail

Aluminium corner detailing offers both design aesthetics and impact protective properties.