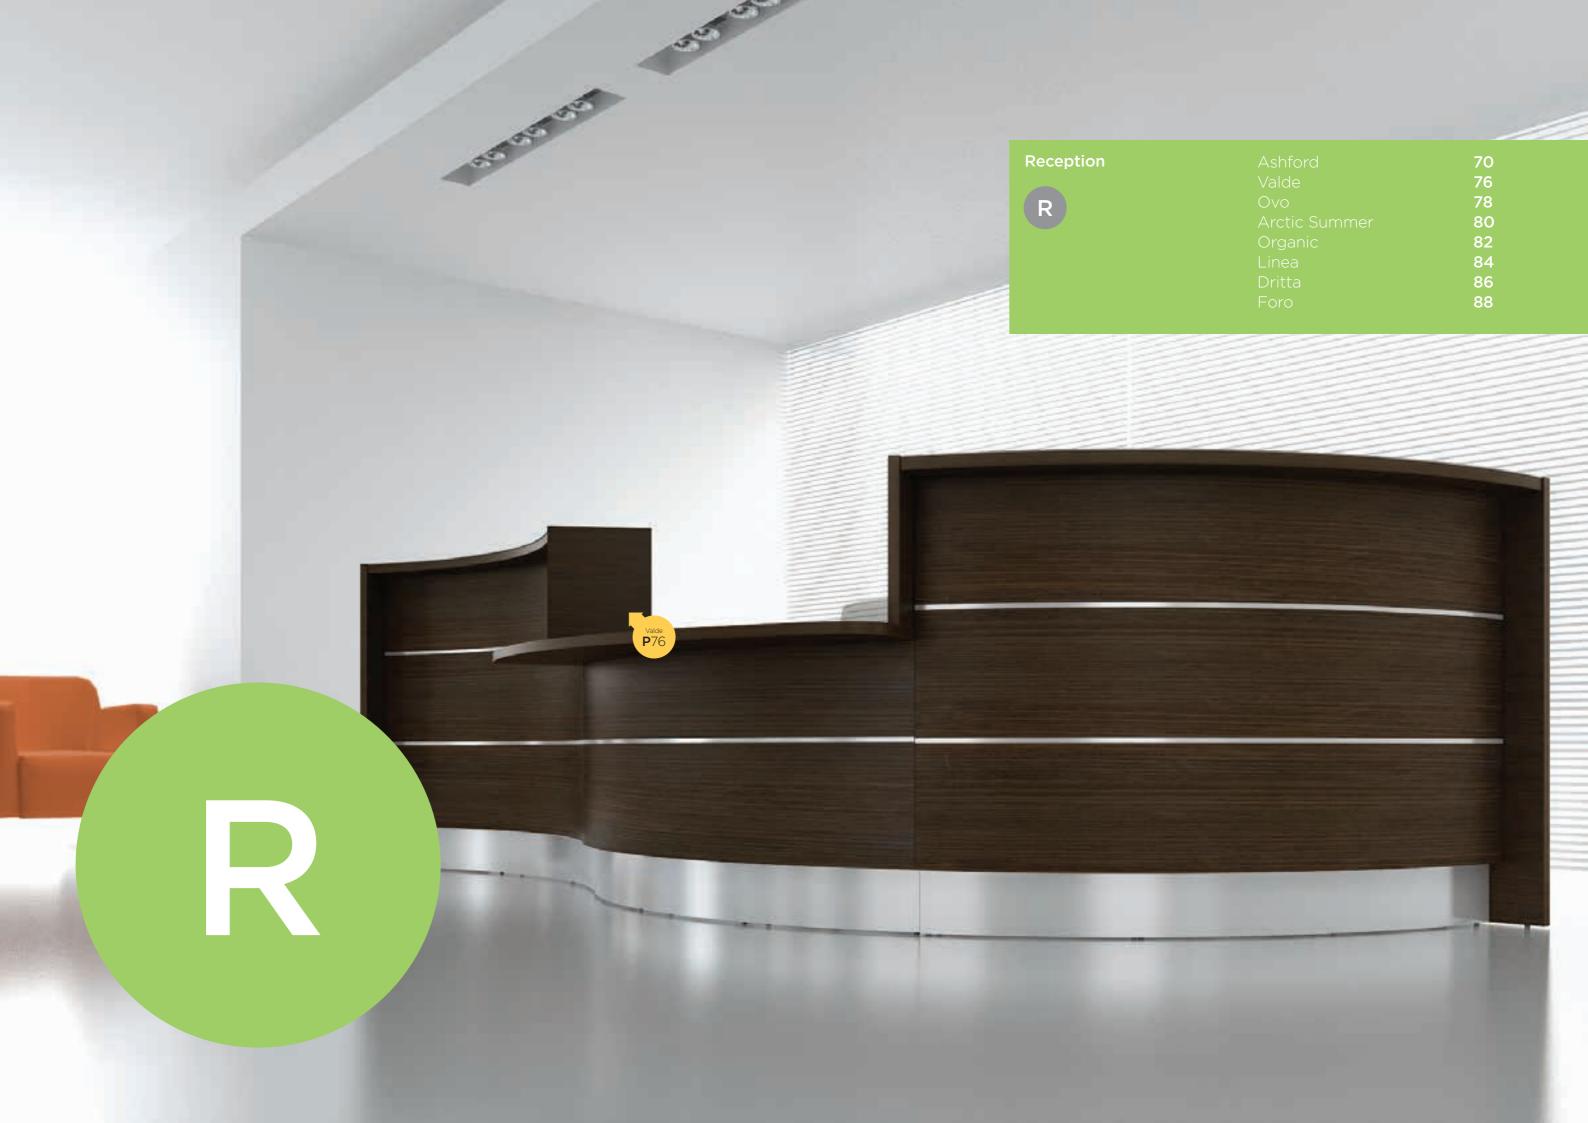

## Large Walnut Reception

Pictured here is a large walnut reception with 1 section on the right without a riser for low level viewing (for children or people in wheelchairs).

Ashford Reception offers internal storage in the risers, perfect for storing all manor of files and paperwork.