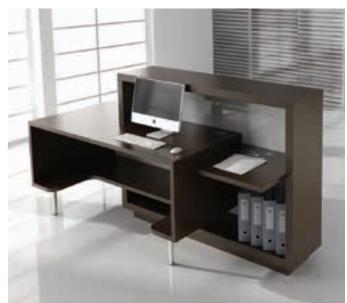

#### Internal Filing

Ovo features internal storage allowing you to keep your files close at hand.