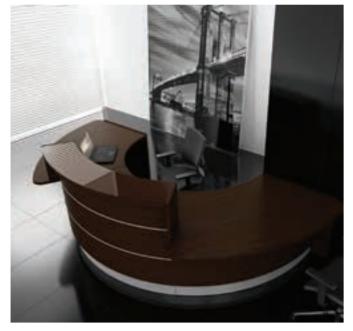

## Large Walnut Reception

Pictured here is a large walnut reception with 1 section on the right without a riser for low level viewing (for children or people in wheelchairs).

Ashford Reception offers internal storage in the risers, perfect for storing all manor of files and paperwork.