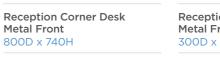

#### Metal Leg Colourways

A-REC/CD

800W

A-REC/CR

Reception Desk 800D x 740H A-REC800D

800D x 740H 1200W A-REC1600D 800W A-REC1200D

**Reception Corner Desk** Wood Front 800D x 740H 800D x 740H A-REC90/CD 1600W

**Reception Riser** 300D x 370H A-REC800R 800W

Reception Riser 300D x 370H

A-REC1200R

**Reception Riser** 300D x 370H

A-REC1600R

**Reception Corner Riser** Wood Front 300D x 370H 1600W A-REC90/CR 800W

74