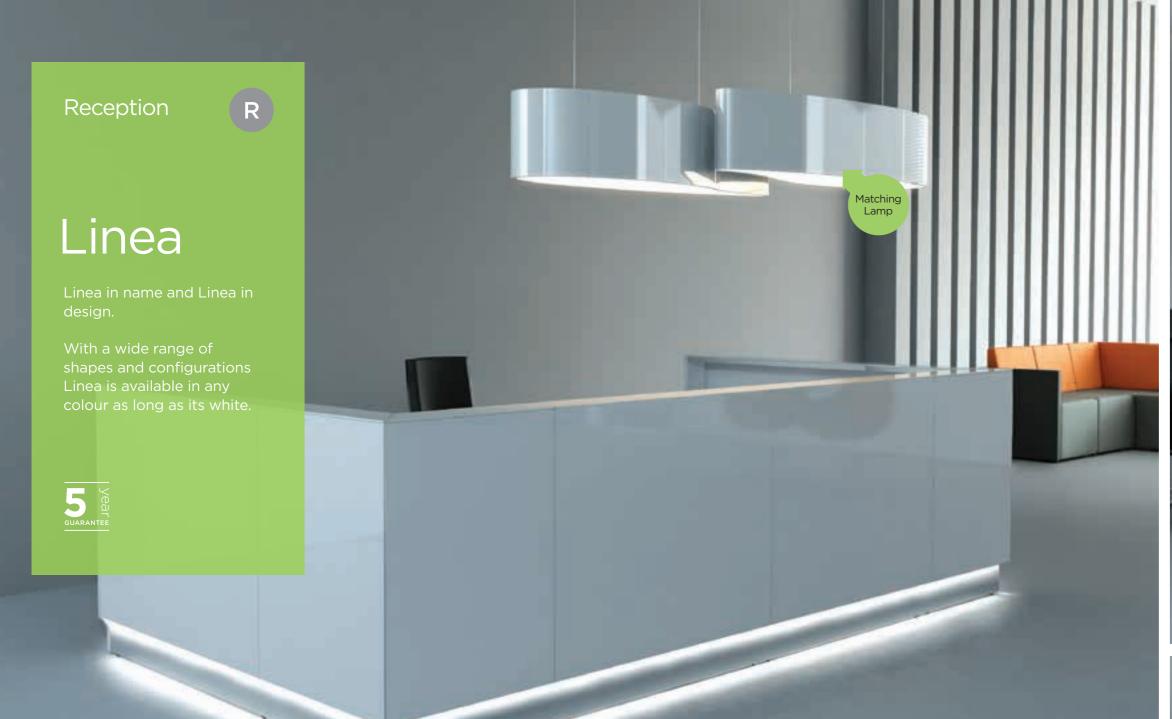

## Corner Detail

Aluminium corner detailing offers both design aesthetics and impact protective properties.