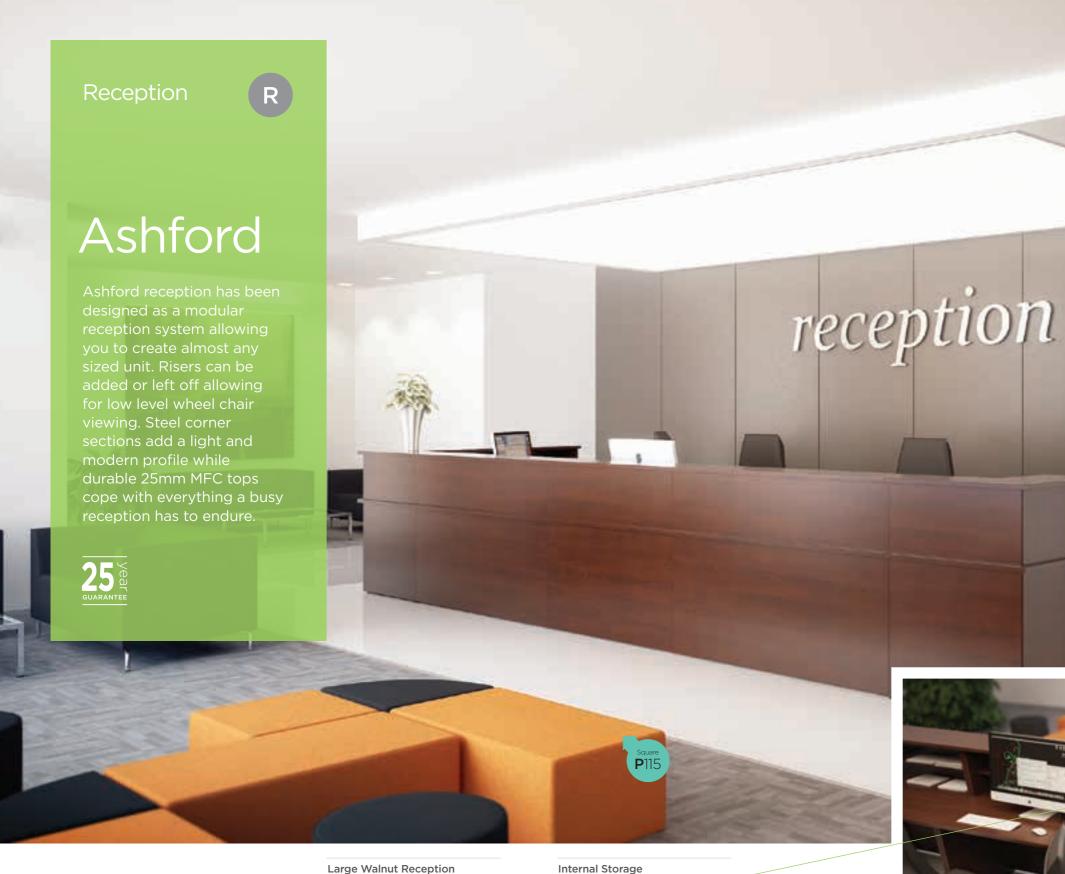

## Large Walnut Reception

Pictured here is a large walnut reception with 1 section on the right without a riser for low level viewing (for children or people in wheelchairs).

Ashford Reception offers internal storage in the risers, perfect for storing all manor of files and paperwork.