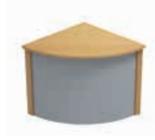

#### Metal Leg Colourways

A-REC/CD

800W

A-REC/CR

Reception Desk 800D x 740H A-REC800D

800D x 740H 1200W A-REC1600D 800W A-REC1200D

**Reception Corner Desk** Wood Front 800D x 740H 800D x 740H A-REC90/CD 1600W