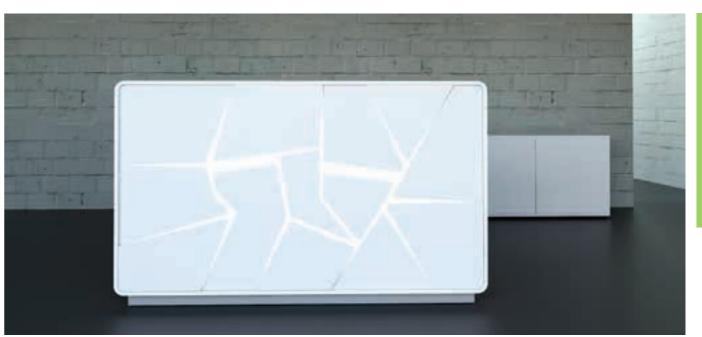

### Monitor Cut Out

A clever cut out to house your flat screen monitor.

Add Some Colour

Brighten up your reception with a choice of high gloss fronts.