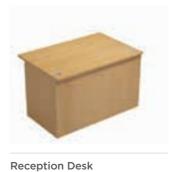

#### Metal Leg Colourways

A-REC/CD

800W

A-REC/CR

Reception Desk 800D x 740H A-REC800D

800D x 740H 1200W A-REC1600D 800W A-REC1200D

**Reception Corner Desk** Wood Front 800D x 740H 800D x 740H A-REC90/CD 1600W