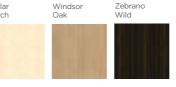

## Large Walnut Reception

Pictured here is a large walnut reception with 1 section on the right without a riser for low level viewing (for children or people in wheelchairs).

Ashford Reception offers internal storage in the risers, perfect for storing all manor of files and paperwork.

Collection by





Pictured here is a L-Shaped reception in beech with a low level section in the middle and steel corner units.

800W

800W



# **Ashford** Technical Data

#### Colourways





#### Metal Leg Colourways





A-REC/CD



800W



A-REC/CR



Reception Desk 800D x 740H A-REC800D



800D x 740H 1200W A-REC1600D 800W A-REC1200D



**Reception Corner Desk** Wood Front 800D x 740H 800D x 740H A-REC90/CD 1600W



**Reception Riser** 300D x 370H A-REC800R 800W



Reception Riser 300D x 370H

A-REC1200R



**Reception Riser** 300D x 370H

A-REC1600R



**Reception Corner Riser** Wood Front 300D x 370H 1600W A-REC90/CR 800W

74











## Lights

All Valde receptions come with integrated white lights which can be turned on and off.

Collection by









#### Internal Filing

Ovo features internal storage allowing you to keep your files close at hand.











#### Designed by Charles Kapakian

Charles Kalpakian was born in Beirut and grew up in Paris. His inspirati