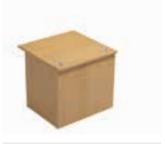

#### Metal Leg Colourways

A-REC/CD

800W

A-REC/CR

Reception Desk 800D x 740H A-REC800D

800D x 740H 1200W A-REC1600D 800W A-REC1200D

**Reception Corner Desk** Wood Front 800D x 740H 800D x 740H A-REC90/CD 1600W