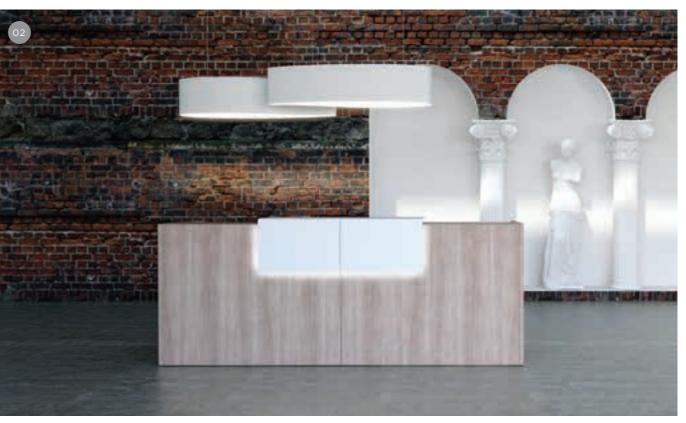

## Lights

All Valde receptions come with integrated white lights which can be turned on and off.

Collection by