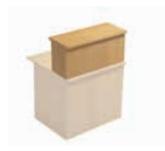

#### Metal Leg Colourways

A-REC/CD

800W

A-REC/CR

Reception Desk 800D x 740H A-REC800D

800D x 740H 1200W A-REC1600D 800W A-REC1200D

**Reception Corner Desk** Wood Front 800D x 740H 800D x 740H A-REC90/CD 1600W