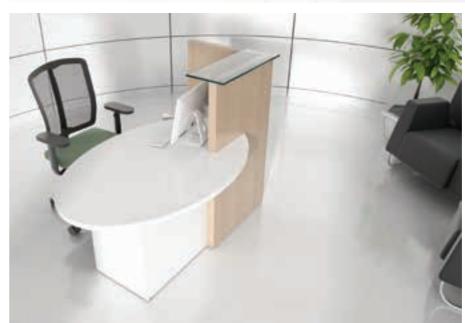

### Monitor Cut Out

A clever cut out to house your flat screen monitor.

Add Some Colour

Brighten up your reception with a choice of high gloss fronts.