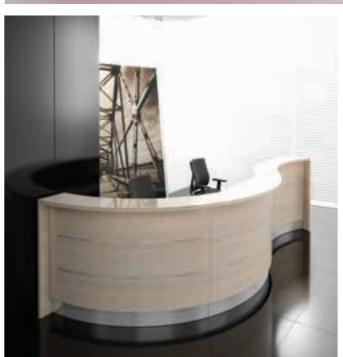

Collection by

Pictured here is a L-Shaped reception in beech with a low level section in the middle and steel corner units.

800W

800W