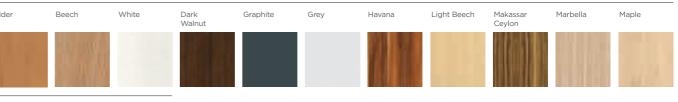

## Large Walnut Reception

Pictured here is a large walnut reception with 1 section on the right without a riser for low level viewing (for children or people in wheelchairs).

Ashford Reception offers internal storage in the risers, perfect for storing all manor of files and paperwork.

Collection by





Pictured here is a L-Shaped reception in beech with a low level section in the middle and steel corner units.

800W

800W



# **Ashford** Technical Data

#### Colourways





#### Metal Leg Colourways





A-REC/CD



800W



A-REC/CR



Reception Desk 800D x 740H A-REC800D



800D x 740H 1200W A-REC1600D 800W A-REC1200D



**Reception Corner Desk** Wood Front 800D x 740H 800D x 740H A-REC90/CD 1600W



**Reception Riser** 300D x 370H A-REC800R 800W



Reception Riser 300D x 370H

A-REC1200R



**Reception Riser** 300D x 370H

A-REC1600R



**Reception Corner Riser** Wood Front 300D x 370H 1600W A-REC90/CR 800W

74











## Lights

All Valde receptions come with integrated white lights which can be turned on and off.

Collection by









#### Internal Filing

Ovo features internal storage allowing you to keep your files close at hand.











#### Designed by Charles Kapakian

Charles Kalpakian was born in Beirut and grew up in Paris. His inspira