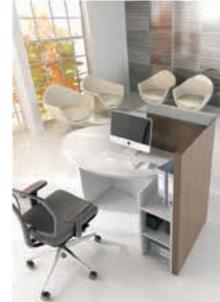

#### Internal Filing

Ovo features internal storage allowing you to keep your files close at hand.