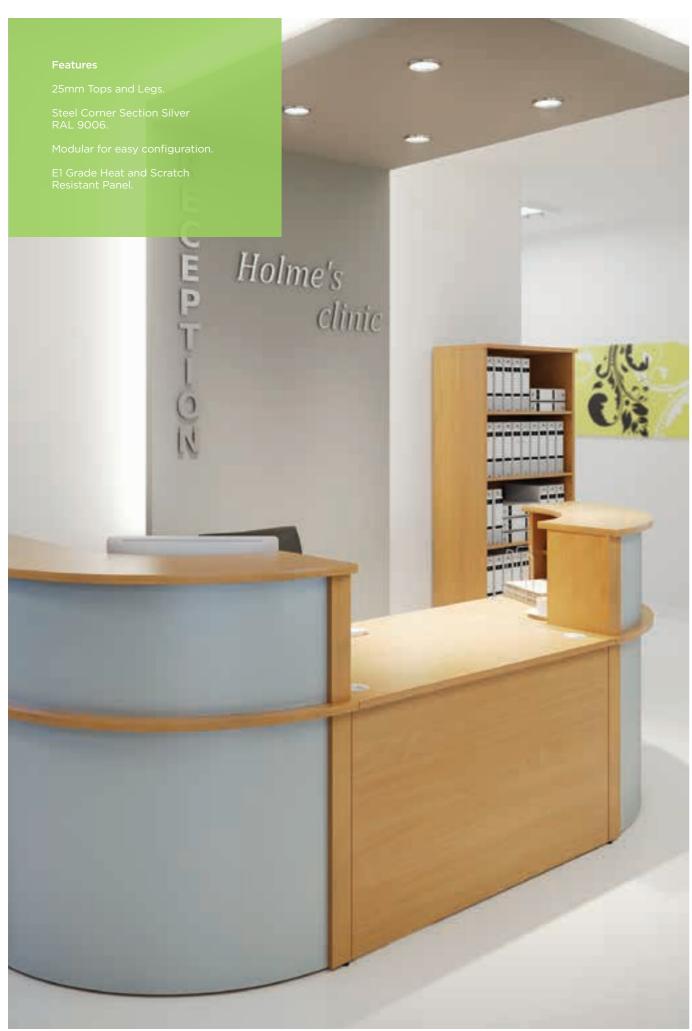

Collection by

Pictured here is a L-Shaped reception in beech with a low level section in the middle and steel corner units.

800W

800W