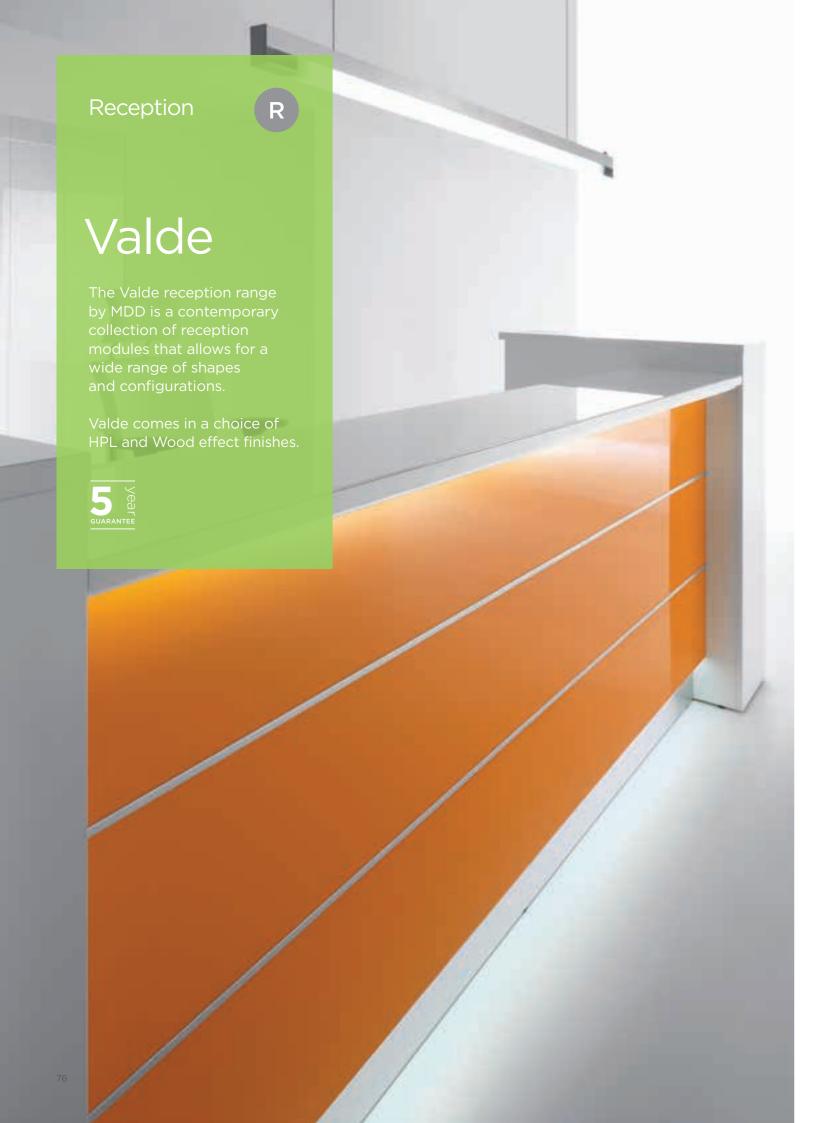

## Lights

All Valde receptions come with integrated white lights which can be turned on and off.

Collection by