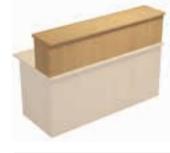

#### Metal Leg Colourways

A-REC/CD

800W

A-REC/CR

Reception Desk 800D x 740H A-REC800D

800D x 740H 1200W A-REC1600D 800W A-REC1200D

**Reception Corner Desk** Wood Front 800D x 740H 800D x 740H A-REC90/CD 1600W