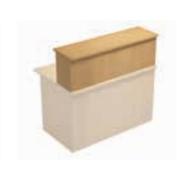

#### Metal Leg Colourways

A-REC/CD

800W

A-REC/CR

Reception Desk 800D x 740H A-REC800D

800D x 740H 1200W A-REC1600D 800W A-REC1200D

**Reception Corner Desk** Wood Front 800D x 740H 800D x 740H A-REC90/CD 1600W