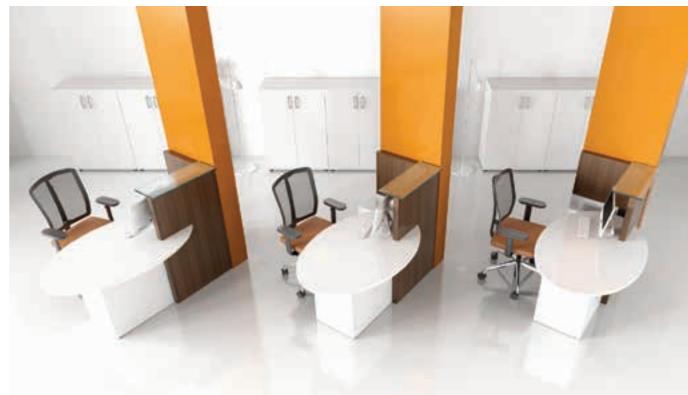

### Monitor Cut Out

A clever cut out to house your flat screen monitor.

Add Some Colour

Brighten up your reception with a choice of high gloss fronts.