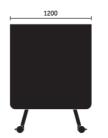

### Table top

2800 x 1200 mm

Table top material: chipboard
Table top thickness: 25 mm
Table height: 730 mm