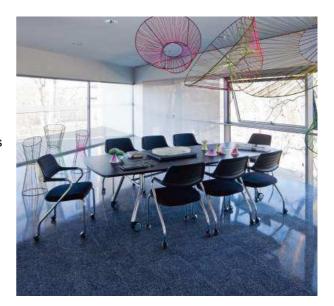

### mastermind product family

Foldable conference table

The clever solution for multifunctional rooms: Sedus mastermind fold – a high-quality, representative conference table that seats up to eight people and takes up little space when it is no longer needed. Thanks to the sophisticated folding mechanism even people who are not so strong can set it up or put it away easily. A smooth transmission, in conjunction with high-performance gas springs, ensures particularly efficient power transmission, so the table can quickly and easily be unfolded and folded. The table tops are automatically locked when unfolded thanks to the unique Sedus Securelock System, making them safe even before locking. mastermind fold is extremely well suited to variably used conference floors and sophisticated seminar environments. As a mobile counterpart to the mastermind conference table system, this folding table is also always on hand when additional places need to be added.

### Characteristics

mastermind fold is suitable for multifunctional rooms because it can be folded together to save space when not in use. Unfolded it seats up to eight people.