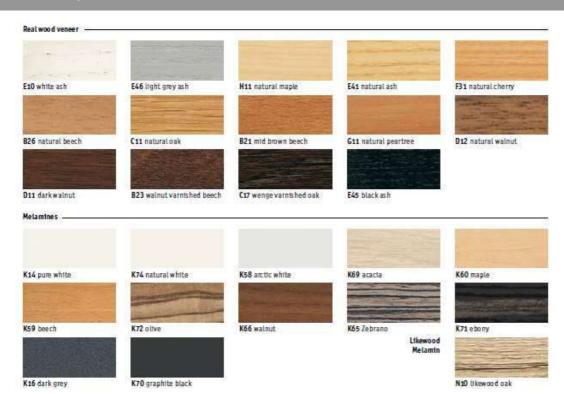

smission of power

The folding mechanism, in conjunction with gas springs. ensures particularly efficient power transmission, so that the table can easily be unfolded and folded.



### Secure-Lock system

Thanks to the Secure-Lock system the table is pre-engaged. This means nothing can happen if, for example, someone should sit on the end of the table top.



### Locking of the table halves

The locking system guarantees trouble-free movement of the table top abutment and can be operated from each side of the table by means of a lever.



### Certificates of performance









## Product information Sedus mastermind fold



### Table top





2800 x 1200 mm

Table top material: chipboard
Table top thickness: 25 mm
Table height: 730 mm

# mm-302 Boat shape







### Table top finishes



### Table edges



Melamine finish: PP laser edging in the same colour as the table top

Veneer finish: veneer edge

Integrated abutting edge made of black elastomer, optionally without abutting edge.

### Product information Sedus mastermind fold



### Frames

### Frame legs and diagonal braces optionally in:



Mechanism housing is in white aluminium.

### Castors



The castors (100 mm diameter) are lockable and with polished side covers.