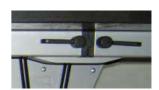

### Locking of the table halves

The locking system guarantees trouble-free movement of the table top abutment and can be operated from each side of the table by means of a lever.