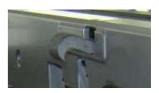

### Secure-Lock system

Thanks to the Secure-Lock system the table is pre-engaged. This means nothing can happen if, for example, someone should sit on the end of the table top.

### Locking of the table halves

The locking system guarantees trouble-free movement of the table top abutment and can be operated from each side of the table by means of a lever.