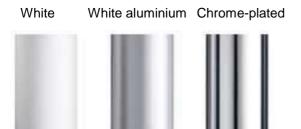

### Frame legs and diagonal braces optionally in:

Mechanism housing is in white aluminium.