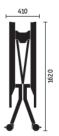

### Frames

### Frame legs and diagonal braces optionally in:

Mechanism housing is in white aluminium.

### Castors

The castors (100 mm diameter) are lockable and with polished side covers.