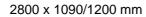

### Table top

2800 x 1200 mm

Table top material: chipboard
Table top thickness: 25 mm
Table height: 730 mm