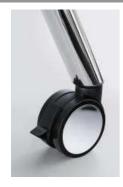

### Castors

The castors (100 mm diameter) are lockable and with polished side covers.