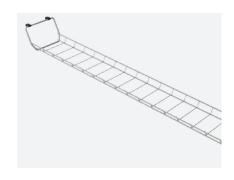

#### **ACCESSORIES**

**LEAP CABLE CHAIN**White, Silver or Black

MAGNETIC
CABLE PROTECTOR
White, Silver or Black

LEAP CABLE BASKET White, Silver or Black