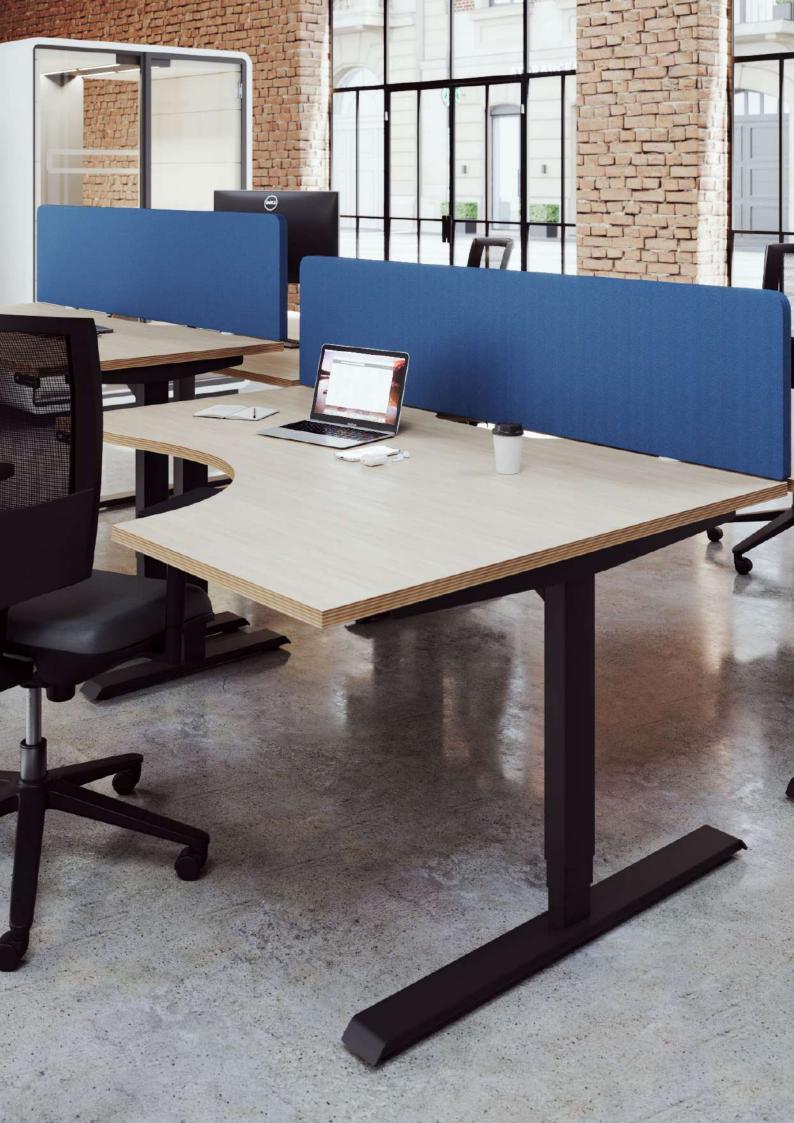

#### **LEAP**

Leap is our largest range of sit stand desks with many variations to choose from including - single, radial, bench and k top. Plus each user can adjust their own desk height individually via the memory master control unit.

## **FEATURES**

- Designed to give you the perfect ergonomic workspace with its ability to effortlessly transition from a sitting height to a standing height position in seconds.
- Anti-collision software is built into the control box of the desk, this prevents any potential damage or injury by ensuring that if the desktop meets an obstruction, as a safety feature, it reverts.
- With just the touch of a button, the precise + / buttons panel allows effortless movement of the desk from 595 1245mm max in height. The LED also displays actual desk height.
- The Leap desk frame is designed for smooth, fast movement, with a lifting speed of 40mm/sec for effortless height adjustment while you work.
- The frame movement is smooth and silent. The desk operation creates noise levels of less than 50 decibels to make sure that no one gets disturbed while you adjust your desk's height.
- The handset includes options to set a minimum and maximum height, a memory button with 3 programmable memory positions, settings to lock the handset and options to set the sensitivity and retracted height.

#### **LEAP BENCH DESK**

Just like the LEAP Single but double, perfect for large offices as there can be two users on each bench desk. Adding a screen can ensure that each user gets privacy and then still have the option to sit or stand while they work!