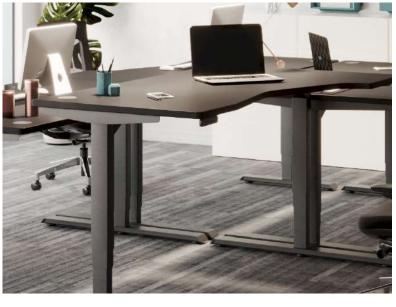

## SIT STAND DESK TOP OPTIONS

Sit stand desks provide many benefits to employee health and productivity. The height adjustable desks can be electrically adjusted to sitting or standing height to prevent problems associated with prolonged sitting at the touch of a button.

The range of desking includes a single stand-alone desk, bench desk and radial desk with plain, portal or dual scallop top options.