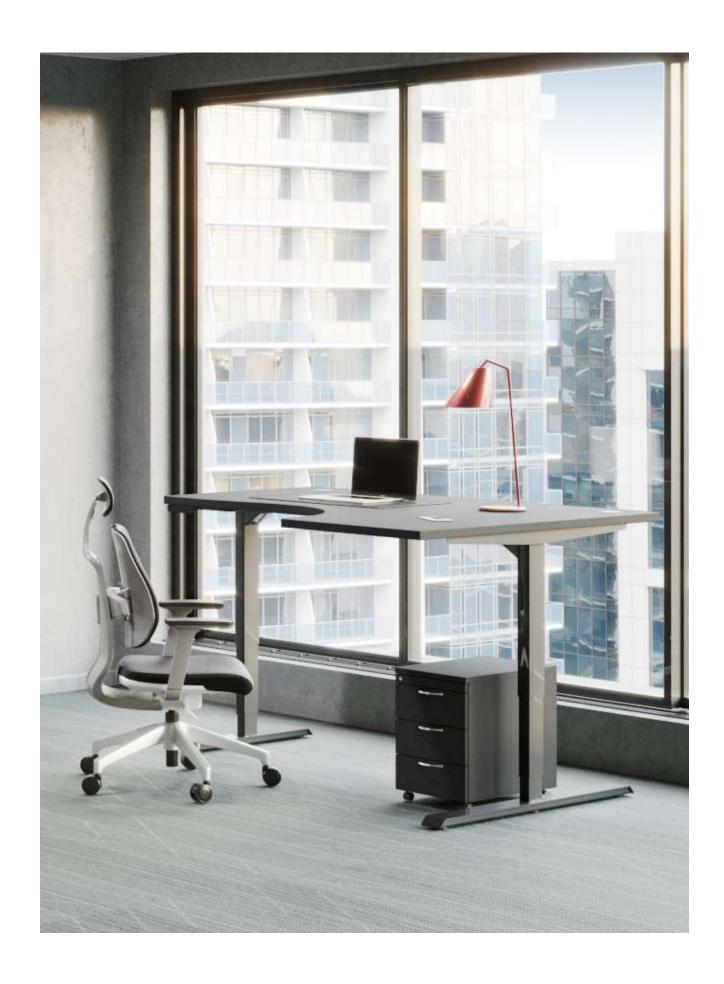

## SIT STAND DESK TOP OPTIONS

Sit stand desks provide many benefits to employee health and productivity. The height adjustable desks can be electrically adjusted to sitting or standing height to prevent problems associated with prolonged sitting at the touch of a button.

The range of desking includes a single stand-alone desk, bench desk and radial desk with plain, portal or dual scallop top options.