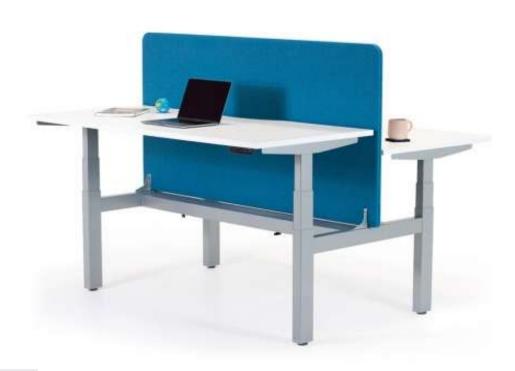

#### **LEAP**

Leap is our largest range of sit stand desks with many variations to choose from including - single, radial, bench and k top. Plus each user can adjust their own desk height individually via the memory master control unit.

#### **LEAP BENCH DESK**

Just like the LEAP Single but double, perfect for large offices as there can be two users on each bench desk. Adding a screen can ensure that each user gets privacy and then still have the option to sit or stand while they work!