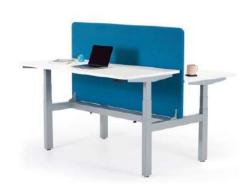

#### **LEAP BENCH DESK**

Just like the LEAP Single but double, perfect for large offices as there can be two users on each bench desk. Adding a screen can ensure that each user gets privacy and then still have the option to sit or stand while they work!