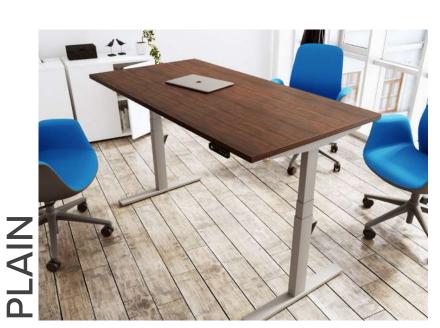

#### **PLAIN TOP**

The plain top gives users a seamless and sleek option, perfect if you are working off a latptop that doesn't require alot of cable management.

PORTAL