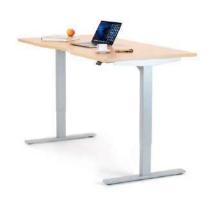

#### **LEAP SINGLE DESK**

A stand alone height adjustable desk that is available in a range of widths which allows you choose the best size that fits your office space!

Stocked Leap Single tops:

Available to order tops: