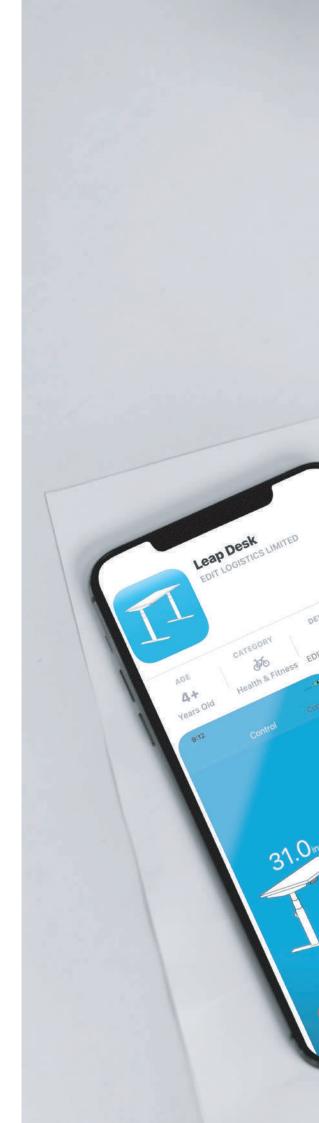

## LEAP APP

Control of your desk height through your phone.

The Leap App includes the following features:

- Adjust the desk height
- Set memory positions
- Create daily standing goals
- Track your daily standing progress throughout your work day.
- · View your historical data
- Set sedentary reminders

To get started simply search for "Leap Desk" in the App store or Google Play.

Once downloaded you can connect the app by pairing with the desk Dongle (sold separately) via bluetooth.

For more information please contact a member of our sales team .