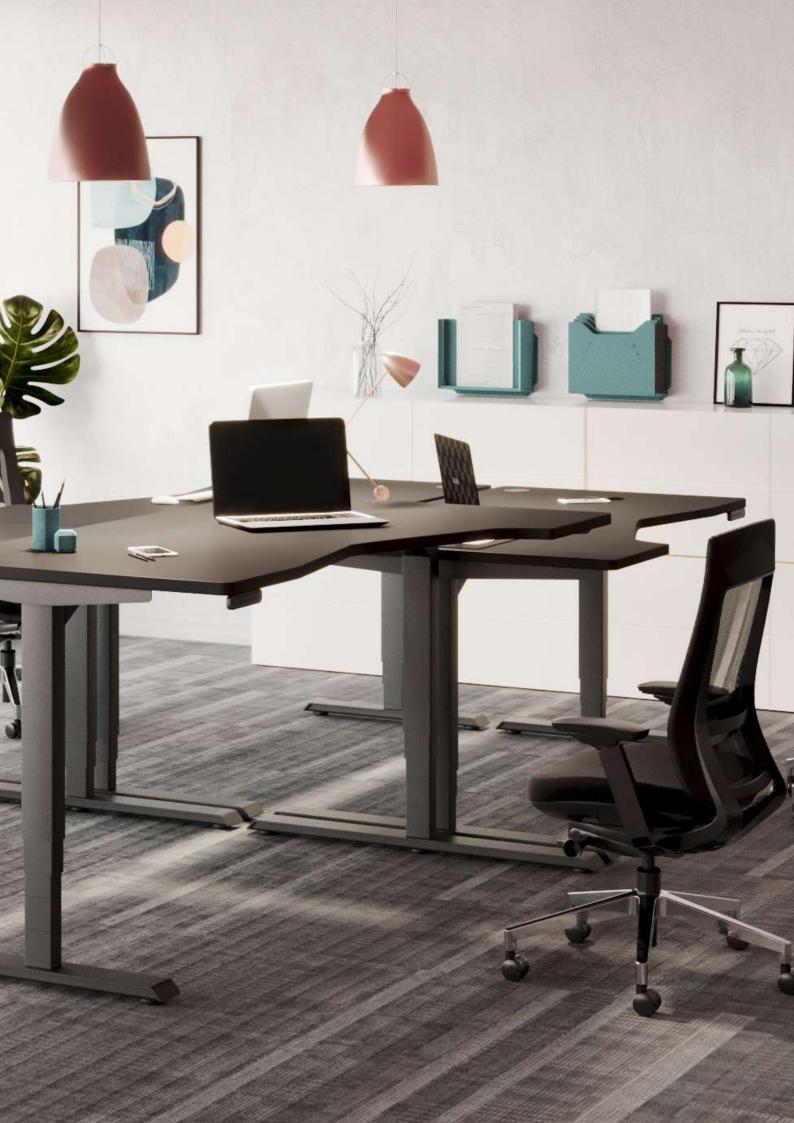

#### **LEAP**

Leap is our largest range of sit stand desks with many variations to choose from including - single, radial, bench and k top. Plus each user can adjust their own desk height individually via the memory master control unit.

#### **LEAP** RADIAL DESK

Leap Radial desk delivers a spacious workspace without taking up too much room and fits in perfectly to corner spaces. The curved top allows the user to sit closer to the desk while working, giving them a more ergonomic position and good support on the arms.