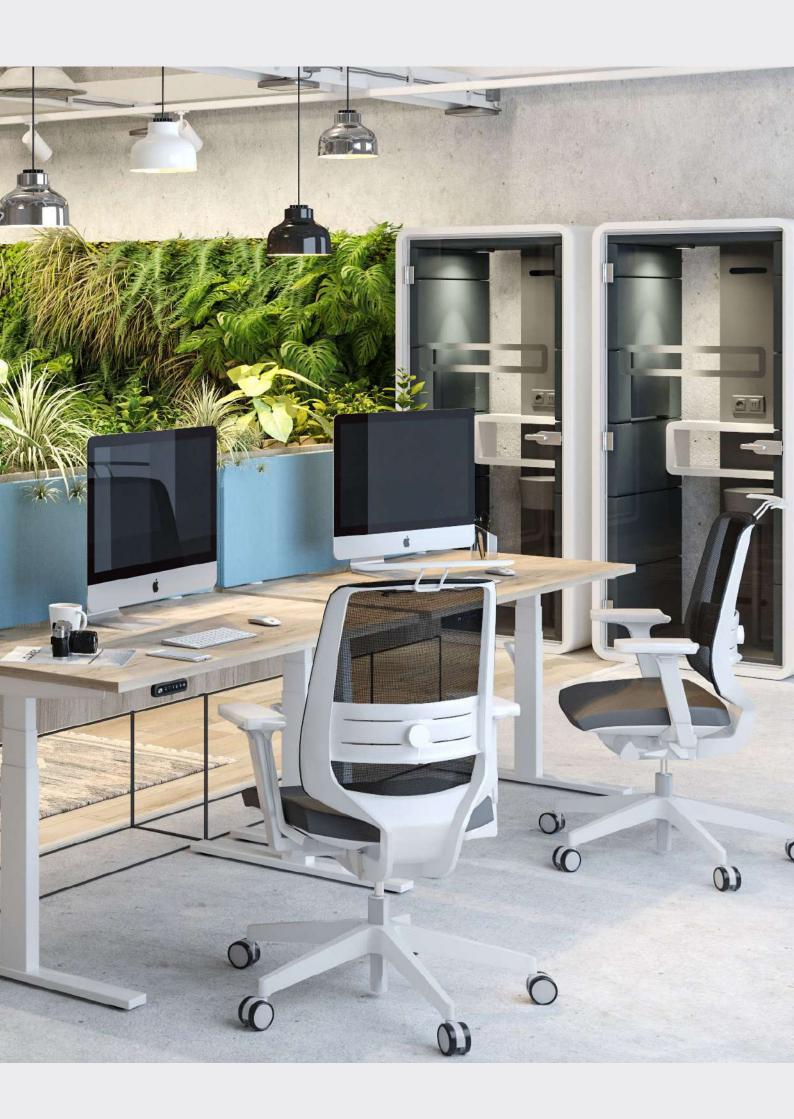

# Height Adjustable Desking to suit any office environment.

## DESIGN?

Modern desks designed with ergonomics in mind.

## SPACE?

Choose from various sizes in single, double, and radial desk options to find the perfect fit for your office.

#### **BUDGET?**

Quality desking at affordable prices for both home offices and large scale projects.