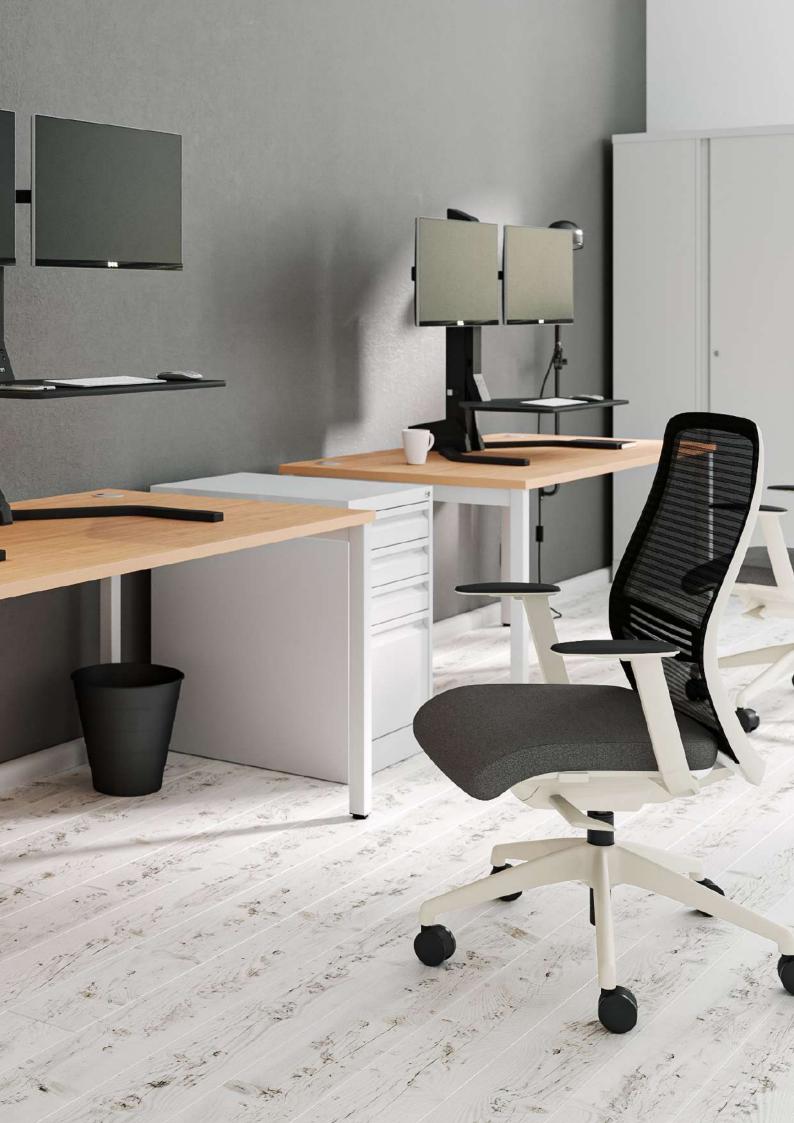

#### **SPACE**

Leap, Zoom and RoundE desks all offer an option of 1200mm wide desktop which will conveniently fit into most small or home offices. However, if you do not have the space for a new desk, we also offer Desk Converters which allow you to make any desk you already have a height adjustable one!

## SIT STAND DESK TOP OPTIONS

Sit stand desks provide many benefits to employee health and productivity. The height adjustable desks can be electrically adjusted to sitting or standing height to prevent problems associated with prolonged sitting at the touch of a button.

The range of desking includes a single stand-alone desk, bench desk and radial desk with plain, portal or dual scallop top options.