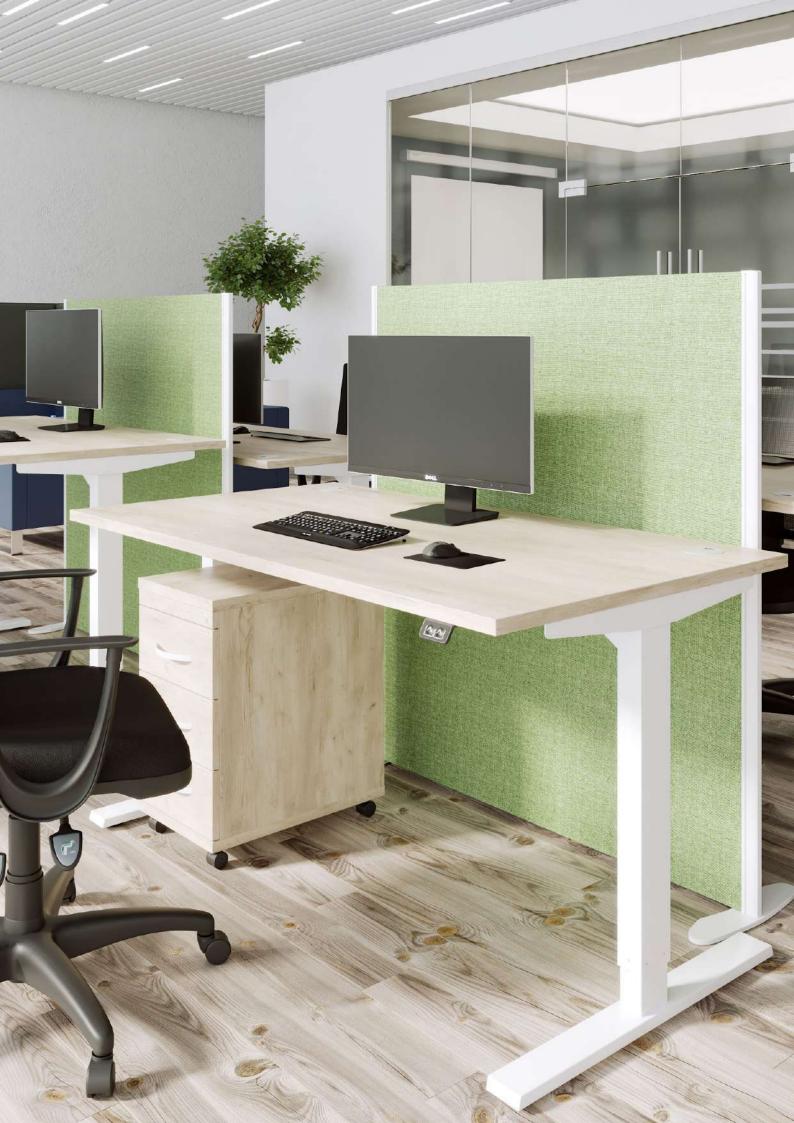

# **Discover** our range of **sit stand desks**

#### DESIGN

Our range of sit stand desks are designed in a sleek and modern way. With a large selection of top colours and sizes to choose from you can coordinate your new desk with your current office interiors. See page 37 to view our selection of desktop colour options.

#### **SPACE**

Leap, Zoom and RoundE desks all offer an option of 1200mm wide desktop which will conveniently fit into most small or home offices. However, if you do not have the space for a new desk, we also offer Desk Converters which allow you to make any desk you already have a height adjustable one!

#### **LEAP**

Leap is our largest range of sit stand desks with many variations to choose from including - single, radial, bench and k top. Plus each user can adjust their own desk height individually via the memory master control unit.