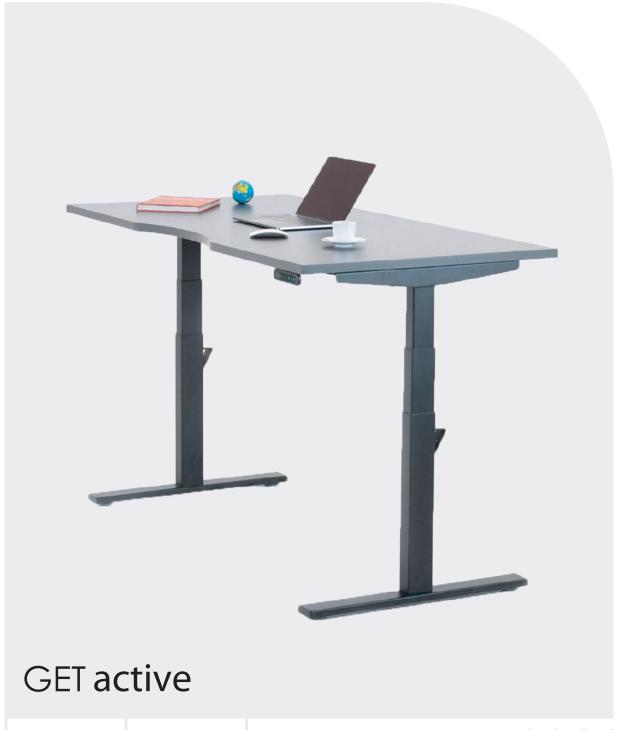

# **Discover** our range of **sit stand desks**

#### DESIGN

Our range of sit stand desks are designed in a sleek and modern way. With a large selection of top colours and sizes to choose from you can coordinate your new desk with your current office interiors. See page 37 to view our selection of desktop colour options.

#### **SPACE**

Leap, Zoom and RoundE desks all offer an option of 1200mm wide desktop which will conveniently fit into most small or home offices. However, if you do not have the space for a new desk, we also offer Desk Converters which allow you to make any desk you already have a height adjustable one!