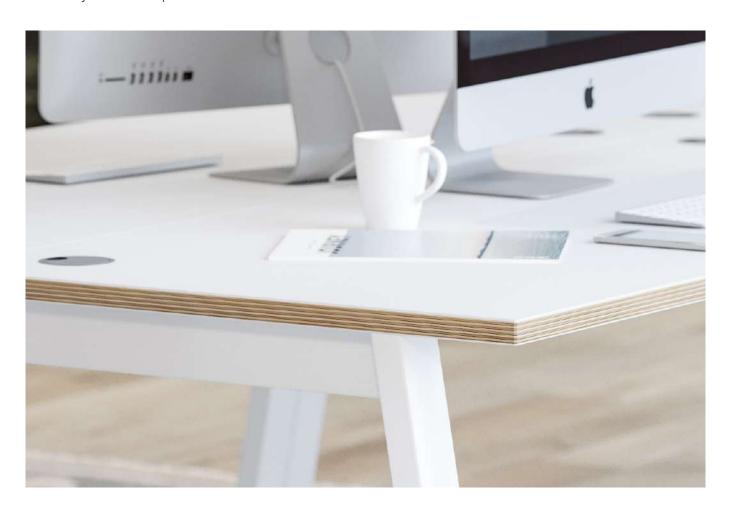

## PLYWOOD EDGING Available

Add plywood edging to any of our Leap or Zoom sit stand desk to add an extra design element and set your desk aprart.