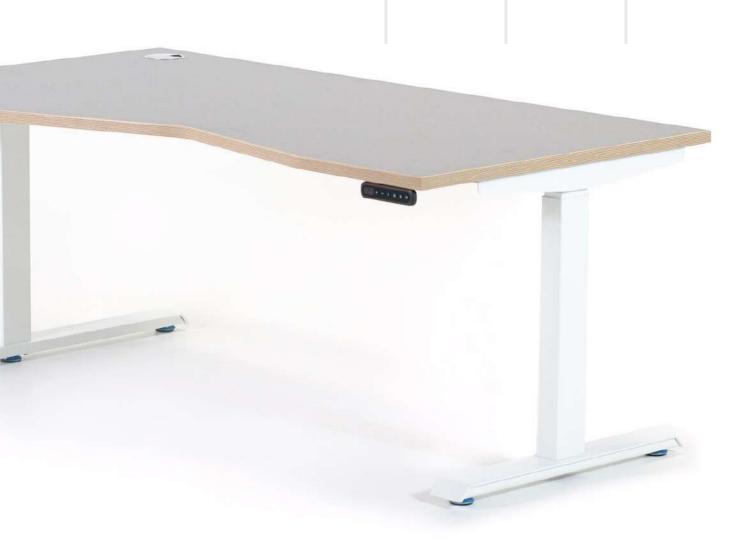

## **FEATURES**

- Designed to give you the perfect ergonomic workspace with its ability to effortlessly transition from a sitting height to a standing height position in seconds.
- Anti-collision software is built into the control box of the desk, this prevents any potential damage or injury by ensuring that if the desktop meets an obstruction, as a safety feature, it reverts.
- With just the touch of a button, the precise + / buttons panel allows effortless movement of the desk from 595 1245mm max in height. The LED also displays actual desk height.
- The Leap desk frame is designed for smooth, fast movement, with a lifting speed of 40mm/sec for effortless height adjustment while you work.
- The frame movement is smooth and silent. The desk operation creates noise levels of less than 50 decibels to make sure that no one gets disturbed while you adjust your desk's height.
- The handset includes options to set a minimum and maximum height, a memory button with 3 programmable memory positions, settings to lock the handset and options to set the sensitivity and retracted height.

#### **LEAP SINGLE DESK**

A stand alone height adjustable desk that is available in a range of widths which allows you choose the best size that fits your office space!

Stocked Leap Single tops:

Available to order tops: