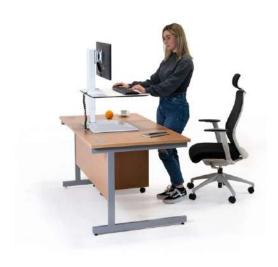

# Height Adjustable Desking to suit any office environment.

# **Discover** our range of **sit stand desks**

## SIT STAND DESK TOP OPTIONS

Sit stand desks provide many benefits to employee health and productivity. The height adjustable desks can be electrically adjusted to sitting or standing height to prevent problems associated with prolonged sitting at the touch of a button.