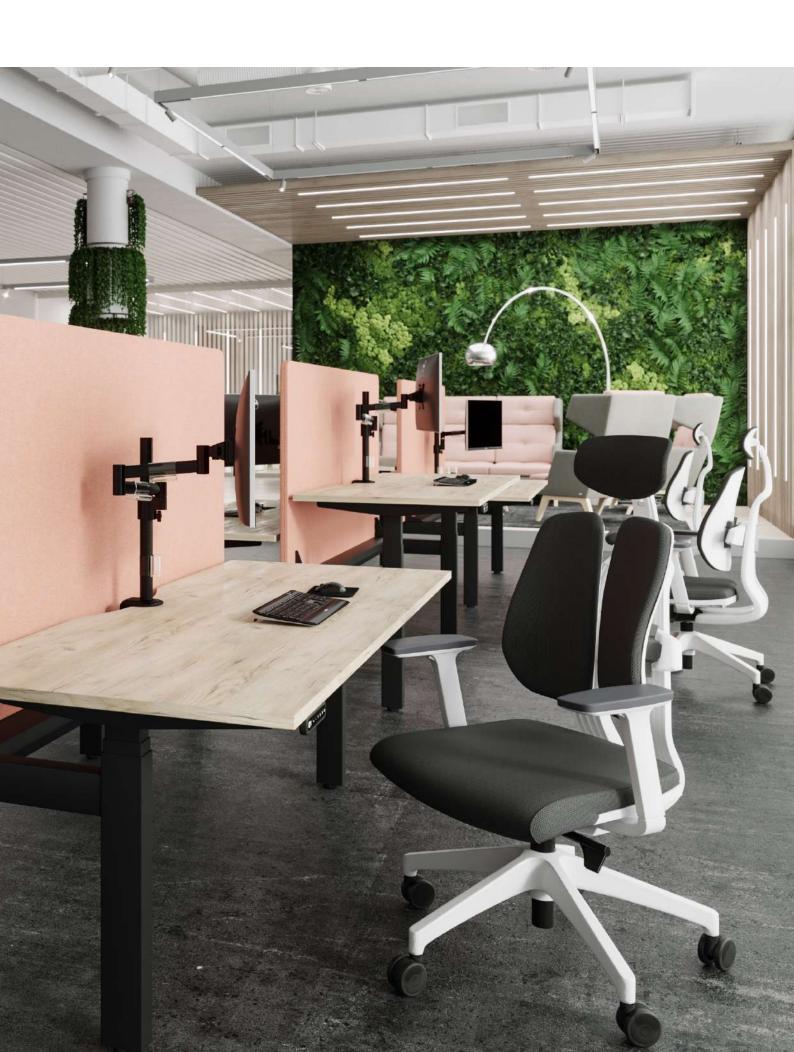

#### **SPACE**

Leap, Zoom and RoundE desks all offer an option of 1200mm wide desktop which will conveniently fit into most small or home offices. However, if you do not have the space for a new desk, we also offer Desk Converters which allow you to make any desk you already have a height adjustable one!

#### **LEAP**

Leap is our largest range of sit stand desks with many variations to choose from including - single, radial, bench and k top. Plus each user can adjust their own desk height individually via the memory master control unit.