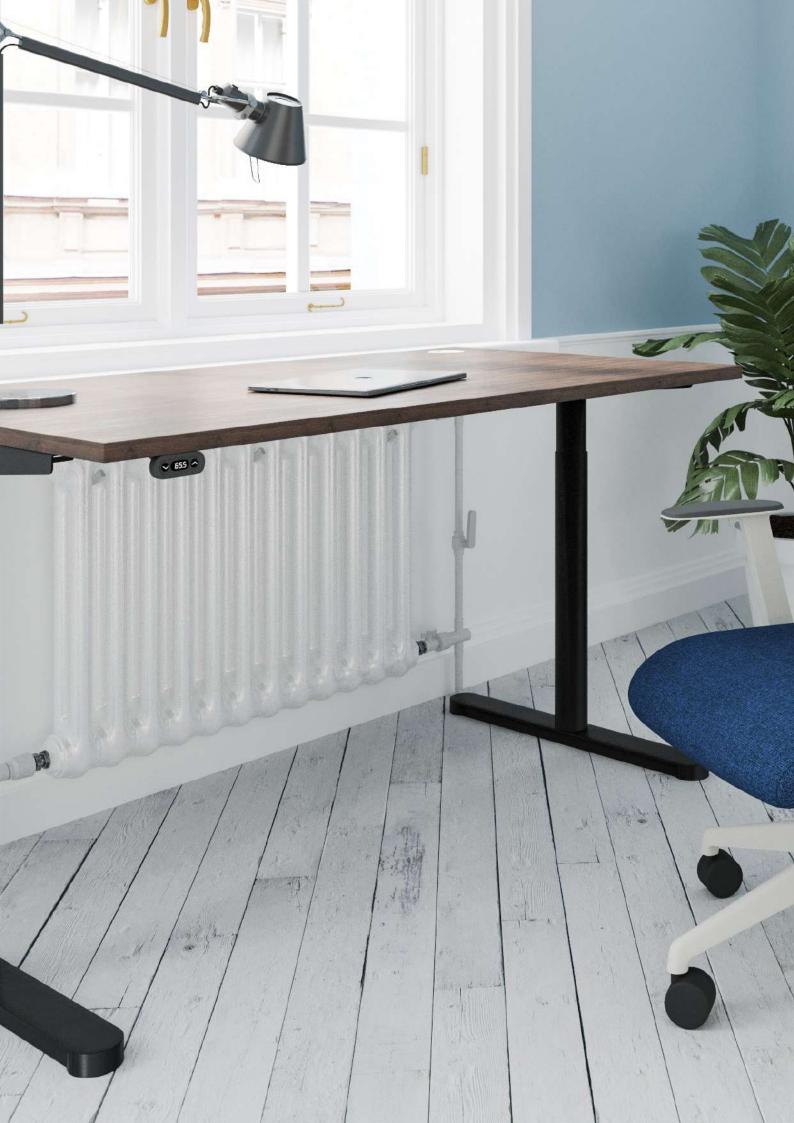

## **FEATURES**

- Designed to give you the perfect ergonomic workspace with its ability to effortlessly transition from a sitting height to a standing height position in seconds.
- Anti-collision software is built into the control box of the desk, this prevents any potential damage or injury by ensuring that if the desktop meets an obstruction, as a safety feature, it reverts.
- Zoom has the easiest navigation for a sit-stand desk. With just the touch of a button, the precise two-button panel allows effortless movement of the desk from 685 1185mm max in height.
- The Zoom desk frame is designed for smooth, fast movement, with a lifting speed of 40mm/sec for effortless height adjustment while you work.
- The frame movement is smooth and silent. The desk operation creates noise levels of less than 50 decibels to make sure that no one gets disturbed while you adjust your desk's height.
- Special care is taken so that each Zoom desktop has superior quality lamination, which makes them scratch and heat resistant.

#### **ZOOM** DESK

A stand alone sit stand desk which offers easy to control settings, perfect for a user that is wanting to maximize their small office space.

Stocked Zoom tops:

Available to order tops: