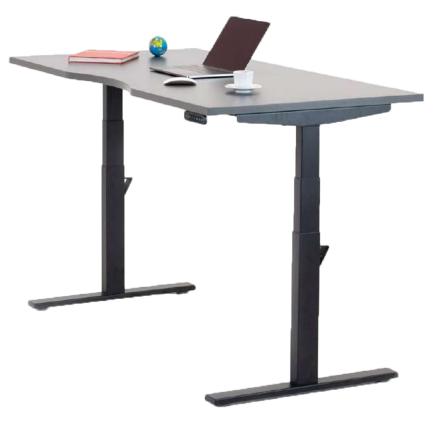

## **FEATURES**

- Designed to give you the perfect ergonomic workspace with its ability to effortlessly transition from a sitting height to a standing height position in seconds.
- Anti-collision software is built into the control box of the desk, this prevents any potential damage or injury by ensuring that if the desktop meets an obstruction, as a safety feature, it reverts.
- Zoom has the easiest navigation for a sit-stand desk. With just the touch of a button, the precise two-button panel allows effortless movement of the desk from 685 1185mm max in height.
- The Zoom desk frame is designed for smooth, fast movement, with a lifting speed of 40mm/sec for effortless height adjustment while you work.
- The frame movement is smooth and silent. The desk operation creates noise levels of less than 50 decibels to make sure that no one gets disturbed while you adjust your desk's height.
- Special care is taken so that each Zoom desktop has superior quality lamination, which makes them scratch and heat resistant.

#### **ZOOM** DESK

A stand alone sit stand desk which offers easy to control settings, perfect for a user that is wanting to maximize their small office space.

Stocked Zoom tops:

Available to order tops: