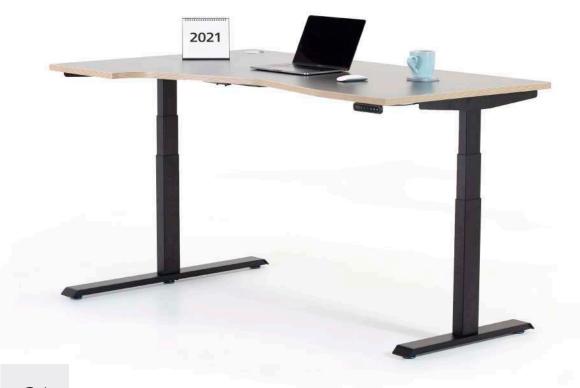

## SIT STAND DESK TOP OPTIONS

Sit stand desks provide many benefits to employee health and productivity. The height adjustable desks can be electrically adjusted to sitting or standing height to prevent problems associated with prolonged sitting at the touch of a button.

## **FEATURES**

- Designed to give you the perfect ergonomic workspace with its ability to effortlessly transition from a sitting height to a standing height position in seconds.
- Anti-collision software is built into the control box of the desk, this prevents any potential damage or injury by ensuring that if the desktop meets an obstruction, as a safety feature, it reverts.
- With just the touch of a button, the precise + / buttons panel allows effortless movement of the desk from 595 1245mm max in height. The LED also displays actual desk height.
- The Leap desk frame is designed for smooth, fast movement, with a lifting speed of 40mm/sec for effortless height adjustment while you work.
- The frame movement is smooth and silent. The desk operation creates noise levels of less than 50 decibels to make sure that no one gets disturbed while you adjust your desk's height.
- The handset includes options to set a minimum and maximum height, a memory button with 3 programmable memory positions, settings to lock the handset and options to set the sensitivity and retracted height.