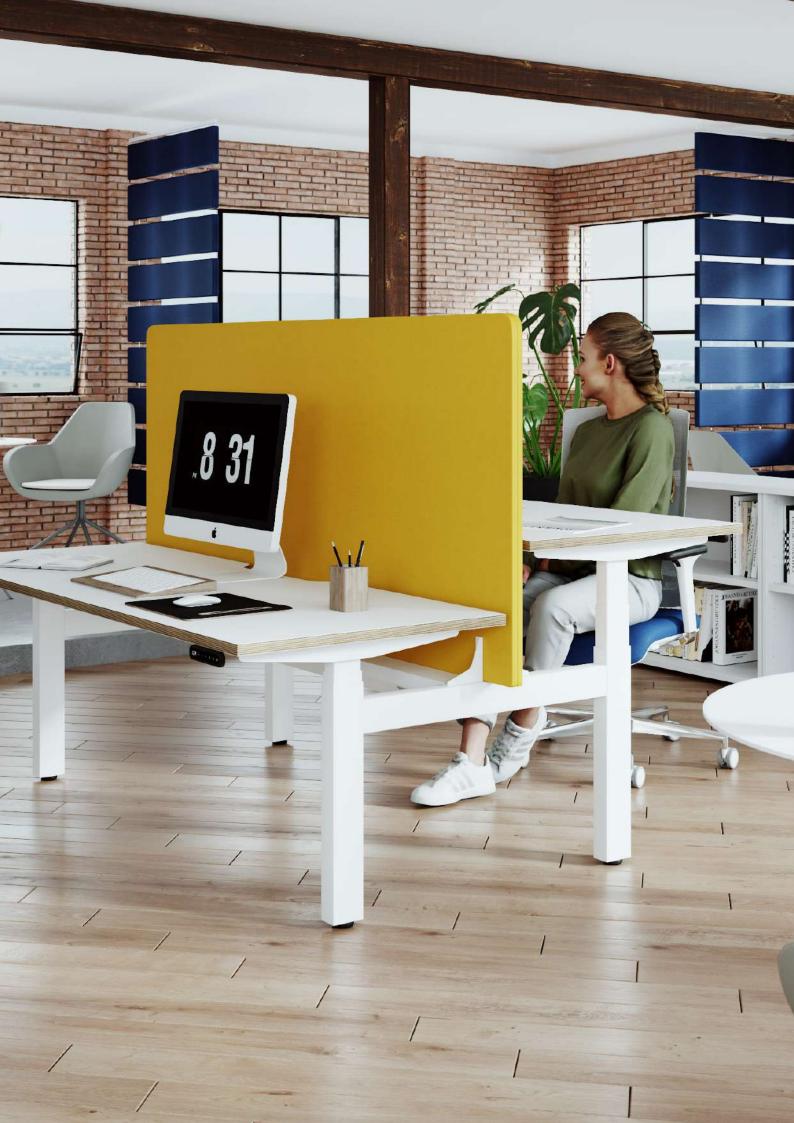

## SIT STAND DESK TOP OPTIONS

Sit stand desks provide many benefits to employee health and productivity. The height adjustable desks can be electrically adjusted to sitting or standing height to prevent problems associated with prolonged sitting at the touch of a button.

## **FEATURES**

- Designed to give you the perfect ergonomic workspace with its ability to effortlessly transition from a sitting height to a standing height position in seconds.
- Anti-collision software is built into the control box of the desk, this prevents any potential damage or injury by ensuring that if the desktop meets an obstruction, as a safety feature, it reverts.
- With just the touch of a button, the precise + / buttons panel allows effortless movement of the desk from 595 1245mm max in height. The LED also displays actual desk height.
- The Leap desk frame is designed for smooth, fast movement, with a lifting speed of 40mm/sec for effortless height adjustment while you work.
- The frame movement is smooth and silent. The desk operation creates noise levels of less than 50 decibels to make sure that no one gets disturbed while you adjust your desk's height.
- The handset includes options to set a minimum and maximum height, a memory button with 3 programmable memory positions, settings to lock the handset and options to set the sensitivity and retracted height.