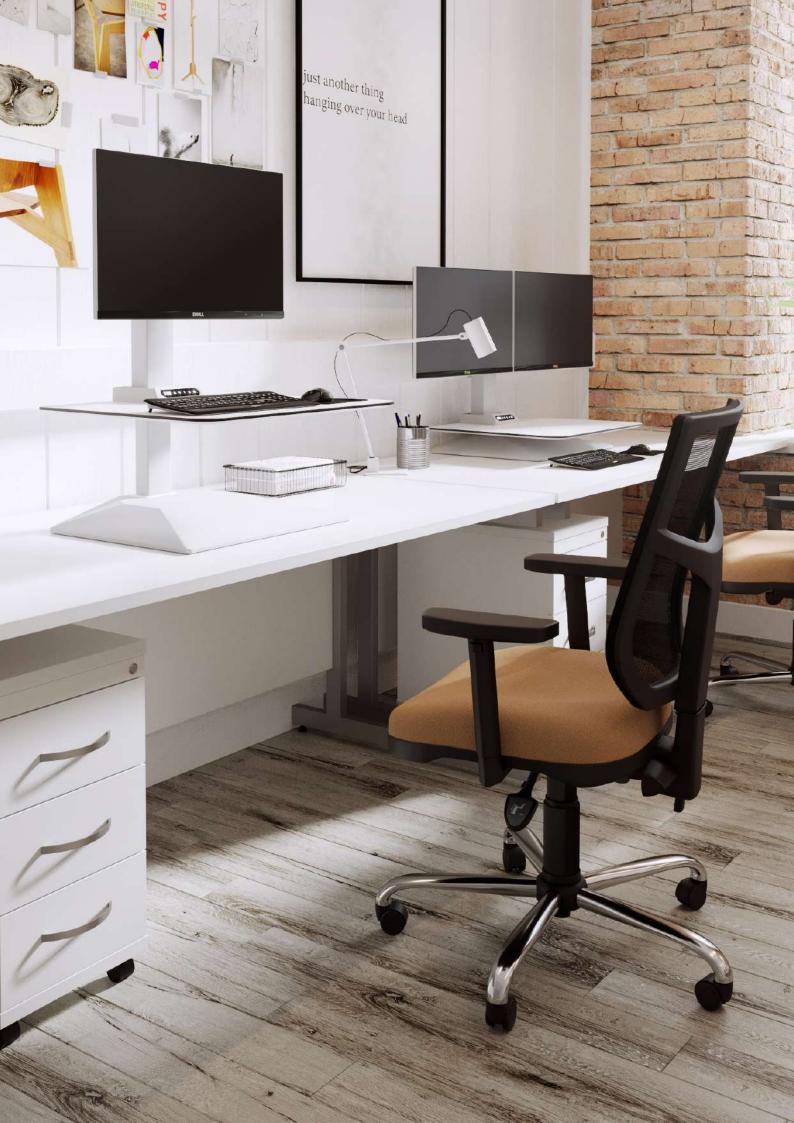

#### **LEAP**

Leap is our largest range of sit stand desks with many variations to choose from including - single, radial, bench and k top. Plus each user can adjust their own desk height individually via the memory master control unit.

## **FEATURES**

- Designed to give you the perfect ergonomic workspace with its ability to effortlessly transition from a sitting height to a standing height position in seconds.
- Anti-collision software is built into the control box of the desk, this prevents any potential damage or injury by ensuring that if the desktop meets an obstruction, as a safety feature, it reverts.
- With just the touch of a button, the precise + / buttons panel allows effortless movement of the desk from 595 1245mm max in height. The LED also displays actual desk height.
- The Leap desk frame is designed for smooth, fast movement, with a lifting speed of 40mm/sec for effortless height adjustment while you work.
- The frame movement is smooth and silent. The desk operation creates noise levels of less than 50 decibels to make sure that no one gets disturbed while you adjust your desk's height.
- The handset includes options to set a minimum and maximum height, a memory button with 3 programmable memory positions, settings to lock the handset and options to set the sensitivity and retracted height.

## LEAP APP

Control of your desk height through your phone.

The Leap App includes the following features:

- Adjust the desk height
- Set memory positions
- Create daily standing goals
- Track your daily standing progress throughout your work day.
- · View your historical data
- Set sedentary reminders