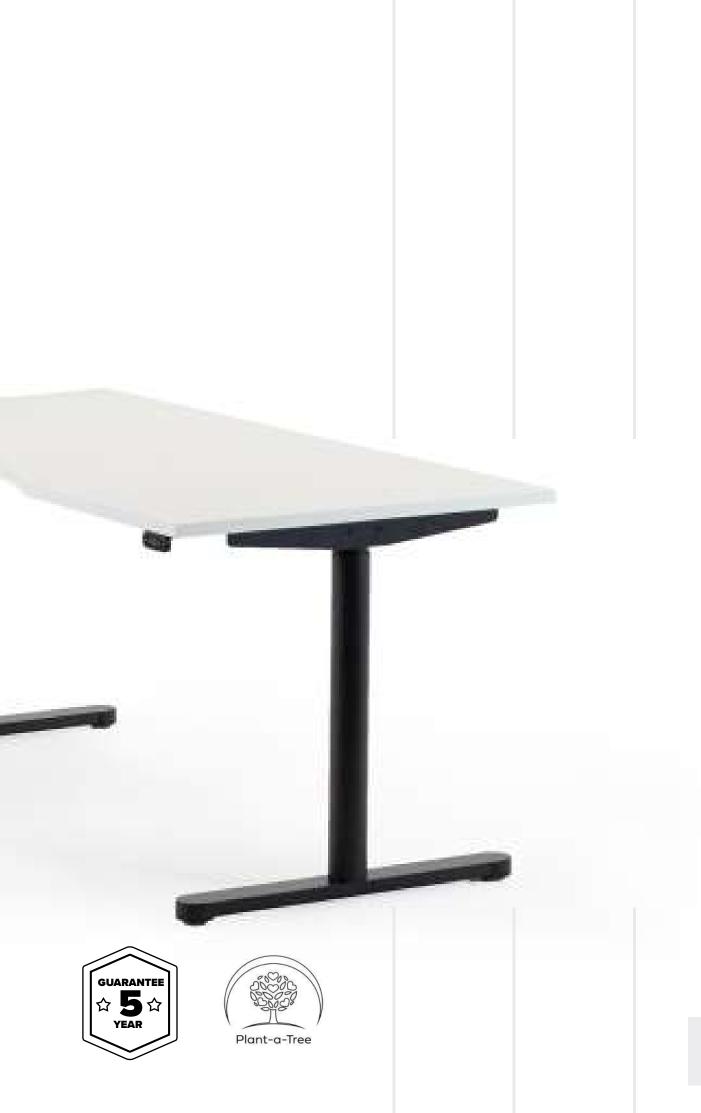

# Height Adjustable Desking to suit any office environment.

# **Discover** our range of **sit stand desks**

#### DESIGN

Our range of sit stand desks are designed in a sleek and modern way. With a large selection of top colours and sizes to choose from you can coordinate your new desk with your current office interiors. See page 37 to view our selection of desktop colour options.

#### **LEAP**

Leap is our largest range of sit stand desks with many variations to choose from including - single, radial, bench and k top. Plus each user can adjust their own desk height individually via the memory master control unit.