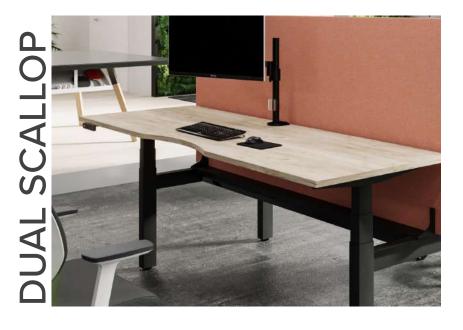

#### **DUAL SCALLOP TOP**

Dual scallop top allows the user to have the cut out located at the front or back of the desk. The front offers comfort for the user when sitting or standing at their desk whereas the back allows the user to organise cables.