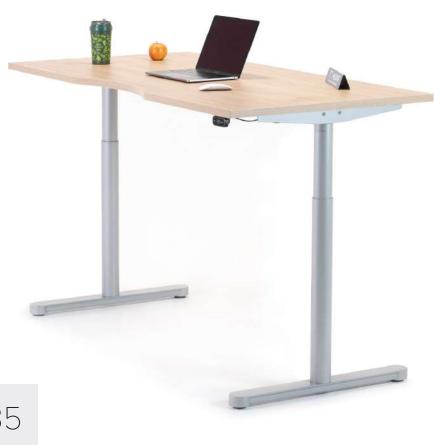

#### **LEAP**

Leap is our largest range of sit stand desks with many variations to choose from including - single, radial, bench and k top. Plus each user can adjust their own desk height individually via the memory master control unit.

## **FEATURES**

- Designed to give you the perfect ergonomic workspace with its ability to effortlessly transition from a sitting height to a standing height position in seconds.
- Anti-collision software is built into the control box of the desk, this prevents any potential damage or injury by ensuring that if the desktop meets an obstruction, as a safety feature, it reverts.
- With just the touch of a button, the precise + / buttons panel allows effortless movement of the desk from 595 1245mm max in height. The LED also displays actual desk height.
- The Leap desk frame is designed for smooth, fast movement, with a lifting speed of 40mm/sec for effortless height adjustment while you work.
- The frame movement is smooth and silent. The desk operation creates noise levels of less than 50 decibels to make sure that no one gets disturbed while you adjust your desk's height.
- The handset includes options to set a minimum and maximum height, a memory button with 3 programmable memory positions, settings to lock the handset and options to set the sensitivity and retracted height.

#### **LEAP SINGLE DESK**

A stand alone height adjustable desk that is available in a range of widths which allows you choose the best size that fits your office space!

Stocked Leap Single tops:

Available to order tops: