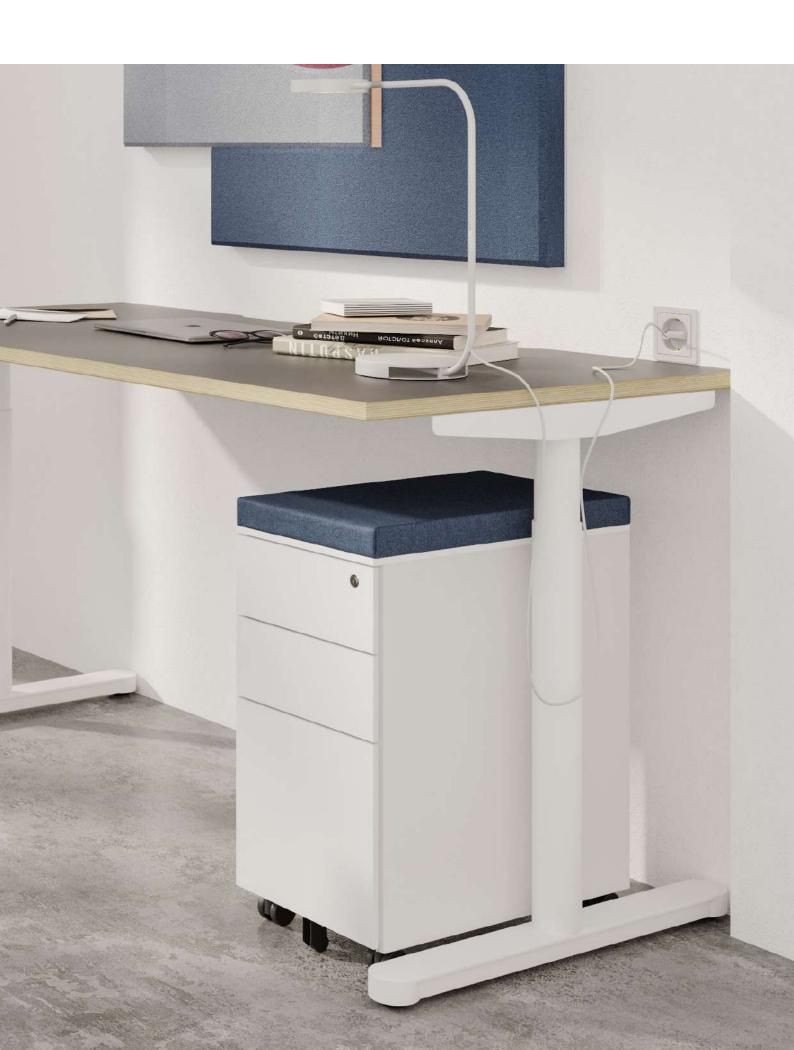

#### **ACCESSORIES**

**LEAP CABLE CHAIN**White, Silver or Black

MAGNETIC
CABLE PROTECTOR
White, Silver or Black

LEAP CABLE BASKET White, Silver or Black

#### **LEAP DESK CONVERTER**

The Leap Desk Converter is an electric standing desk converter that adjusts with the push of a button.

Choose from a white finish; or add a tray option to make it your own.

The Leap Desk Converter is a smart electric standing desk converter that's delivering a sit-stand solution to fixed height workspaces everywhere. Leap Desk Converters include two USB charge interfaces to supply fast and convenient charging for electric products.

#### **XTEND DESK CONVERTER**

Xtend transforms a traditional desk into a sit stand desk in seconds - allowing you to choose between comfortable seating or standing throughout your working day.

- Anti-collision protection
- Firm base to ensure steady lifting
- Lifting range: 24-461mm
- Two USB charge interfaces
- · Comes in black or white