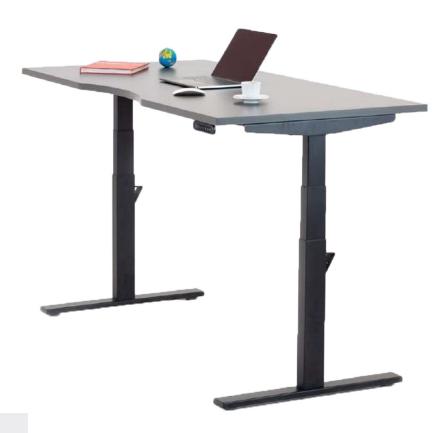

## SIT STAND DESK TOP OPTIONS

Sit stand desks provide many benefits to employee health and productivity. The height adjustable desks can be electrically adjusted to sitting or standing height to prevent problems associated with prolonged sitting at the touch of a button.

The range of desking includes a single stand-alone desk, bench desk and radial desk with plain, portal or dual scallop top options.