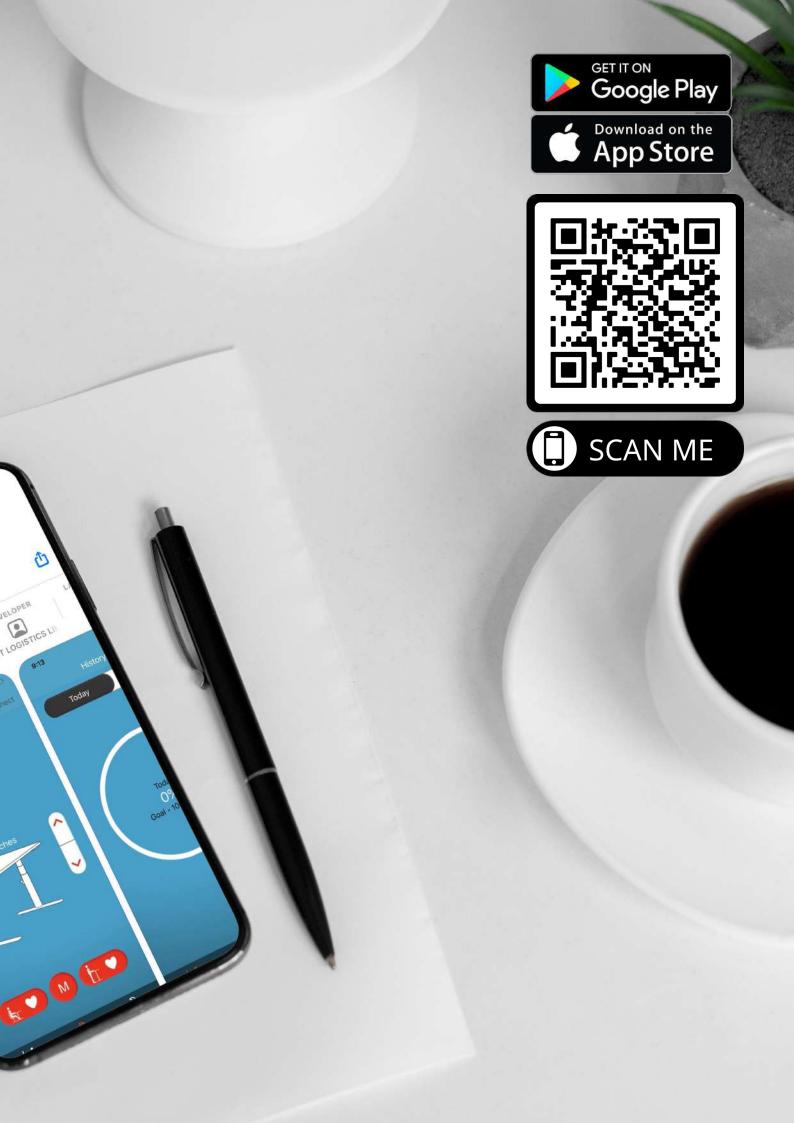

To get started simply search for "Leap Desk" in the App store or Google Play.

Once downloaded you can connect the app by pairing with the desk Dongle (sold separately) via bluetooth.

For more information please contact a member of our sales team .