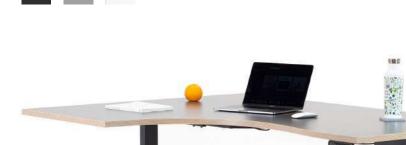

#### **LEAP** RADIAL DESK

Leap Radial desk delivers a spacious workspace without taking up too much room and fits in perfectly to corner spaces. The curved top allows the user to sit closer to the desk while working, giving them a more ergonomic position and good support on the arms.