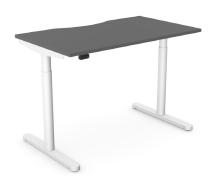

#### **RoundE Products**

**Single Desk** 

Frame

#### Top Colours:

MAPLE

OAK

DARK WALNUT

**HARBOUR** OAK

**GRAPHITE** 

**BEECH** 

ARCTIC OAK

#### Frame Colours:

SILVER

WHITE

**BLACK** 

#### RoundE Options

Available Top Types: Plain, Portals or Dual Scallop Top depths 700 and 800mm, Top widths 1200, 1400, 1600 and 1800mm.