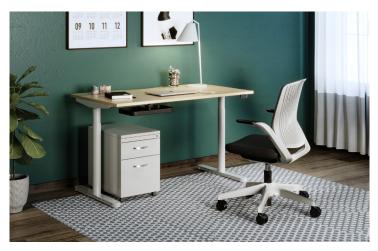

## Technical Specifications

RoundE is a compact, space saving solution – ideal for small or home office environments. It offers a sleek and minimalist look which would be a perfect fit for any office!

RoundEincludes an easy to use up/down navigation. The two-button handset allows the user to easily move the desk from 685 - 1245mm max height in seconds.

#### **RoundE Products**

**Single Desk** 

Frame