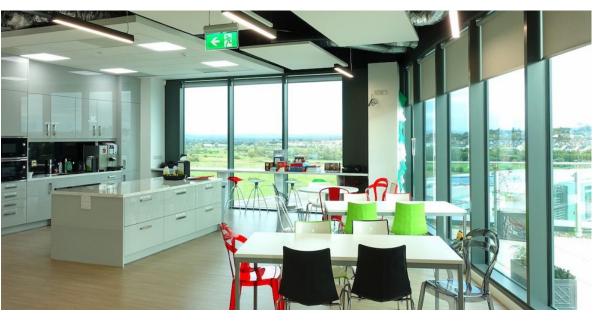

## **ABOUT THE PROJECT**

Due to the businesses ethos, M2 Office aimed to integrate green elements into this project, symbolizing their environmental dedication. Acoustic ceiling panels were strategically installed across the office space to diminish noise levels, enhancing productivity and concentration. Additionally, a vibrant and inviting relaxation zone has been incorporated, providing employees with opportunities to rejuvenate and unwind. AMCS prioritise employee wellbeing and strive to maintain high staff morale.

## **RESULTS**

The new office space is now fresh and airy. M2 Office is delighted with the successful completion of this project. The harmonious blend of red, blue, and green hues creates a dynamic and lively atmosphere that energizes the workplace.