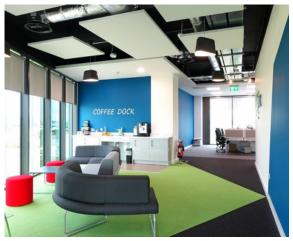

## **ABOUT THE PROJECT**

Due to the businesses ethos, M2 Office aimed to integrate green elements into this project, symbolizing their environmental dedication. Acoustic ceiling panels were strategically installed across the office space to diminish noise levels, enhancing productivity and concentration. Additionally, a vibrant and inviting relaxation zone has been incorporated, providing employees with opportunities to rejuvenate and unwind. AMCS prioritise employee wellbeing and strive to maintain high staff morale.

## **RESULTS**

The new office space is now fresh and airy. M2 Office is delighted with the successful completion of this project. The harmonious blend of red, blue, and green hues creates a dynamic and lively atmosphere that energizes the workplace.