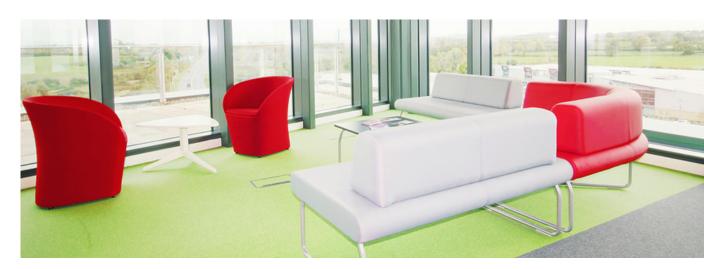

## **ABOUT THE PROJECT**

Due to the businesses ethos, M2 Office aimed to integrate green elements into this project, symbolizing their environmental dedication. Acoustic ceiling panels were strategically installed across the office space to diminish noise levels, enhancing productivity and concentration. Additionally, a vibrant and inviting relaxation zone has been incorporated, providing employees with opportunities to rejuvenate and unwind. AMCS prioritise employee wellbeing and strive to maintain high staff morale.

## **RESULTS**

The new office space is now fresh and airy. M2 Office is delighted with the successful completion of this project. The harmonious blend of red, blue, and green hues creates a dynamic and lively atmosphere that energizes the workplace.