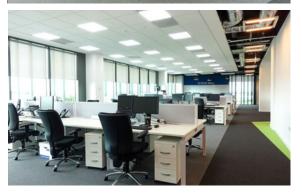

## **ABOUT THE PROJECT**

Due to the businesses ethos, M2 Office aimed to integrate green elements into this project, symbolizing their environmental dedication. Acoustic ceiling panels were strategically installed across the office space to diminish noise levels, enhancing productivity and concentration. Additionally, a vibrant and inviting relaxation zone has been incorporated, providing employees with opportunities to rejuvenate and unwind. AMCS prioritise employee wellbeing and strive to maintain high staff morale.

## **RESULTS**

The new office space is now fresh and airy. M2 Office is delighted with the successful completion of this project. The harmonious blend of red, blue, and green hues creates a dynamic and lively atmosphere that energizes the workplace.