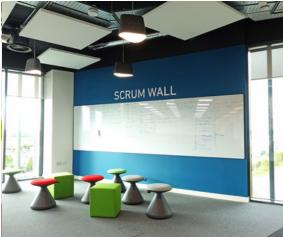

## **ABOUT THE PROJECT**

Due to the businesses ethos, M2 Office aimed to integrate green elements into this project, symbolizing their environmental dedication. Acoustic ceiling panels were strategically installed across the office space to diminish noise levels, enhancing productivity and concentration. Additionally, a vibrant and inviting relaxation zone has been incorporated, providing employees with opportunities to rejuvenate and unwind. AMCS prioritise employee wellbeing and strive to maintain high staff morale.

## **RESULTS**

The new office space is now fresh and airy. M2 Office is delighted with the successful completion of this project. The harmonious blend of red, blue, and green hues creates a dynamic and lively atmosphere that energizes the workplace.