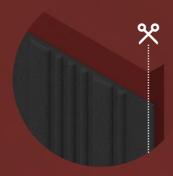

Detail of lamp and switch fastening on the panel

Detail of electrical outlet fastening on three-layer felt

Detail of cutting the panel along the edge of a wall

STEP 1 Choose panels that match your vision - size, 3D motif or flat surfaces and colour. Remember to always include a cuttable panel at the end of the wall 132 arrangement.

Decide on accessories - metal slats

and LED bars.

- At the end of your wall arrangement there must always be a cuttable panel. In a flat surface, you can also cut a hole, e.g. for an electrical outlet.
- Mount the accessories.
- G Wire the electrical accessories.
- ፠ Cutting panels
- Electricity spot