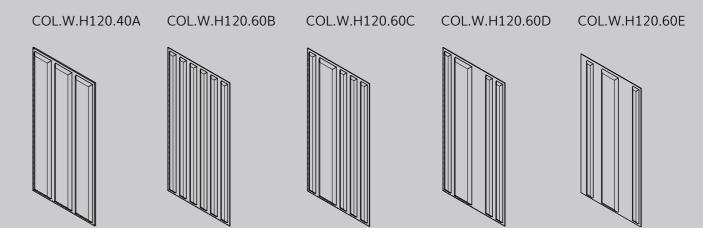

## Meet our Colline Family

**COLLINE PANEL WITH 3D MOTIF** 

sizes available H 260 x 40 / 60 cm H 240 x 40 / 60 cm H 120 x 40 / 60 cm COL.W.H120.40A

3D MOTIF available

60 cm panels

3D MOTIF available

40 cm panels