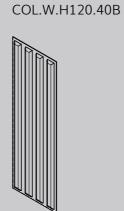

## Meet our Colline Family

**COLLINE PANEL WITH 3D MOTIF** 

sizes available H 260 x 40 / 60 cm H 240 x 40 / 60 cm H 120 x 40 / 60 cm COL.W.H120.40A

3D MOTIF available

60 cm panels

3D MOTIF available

40 cm panels