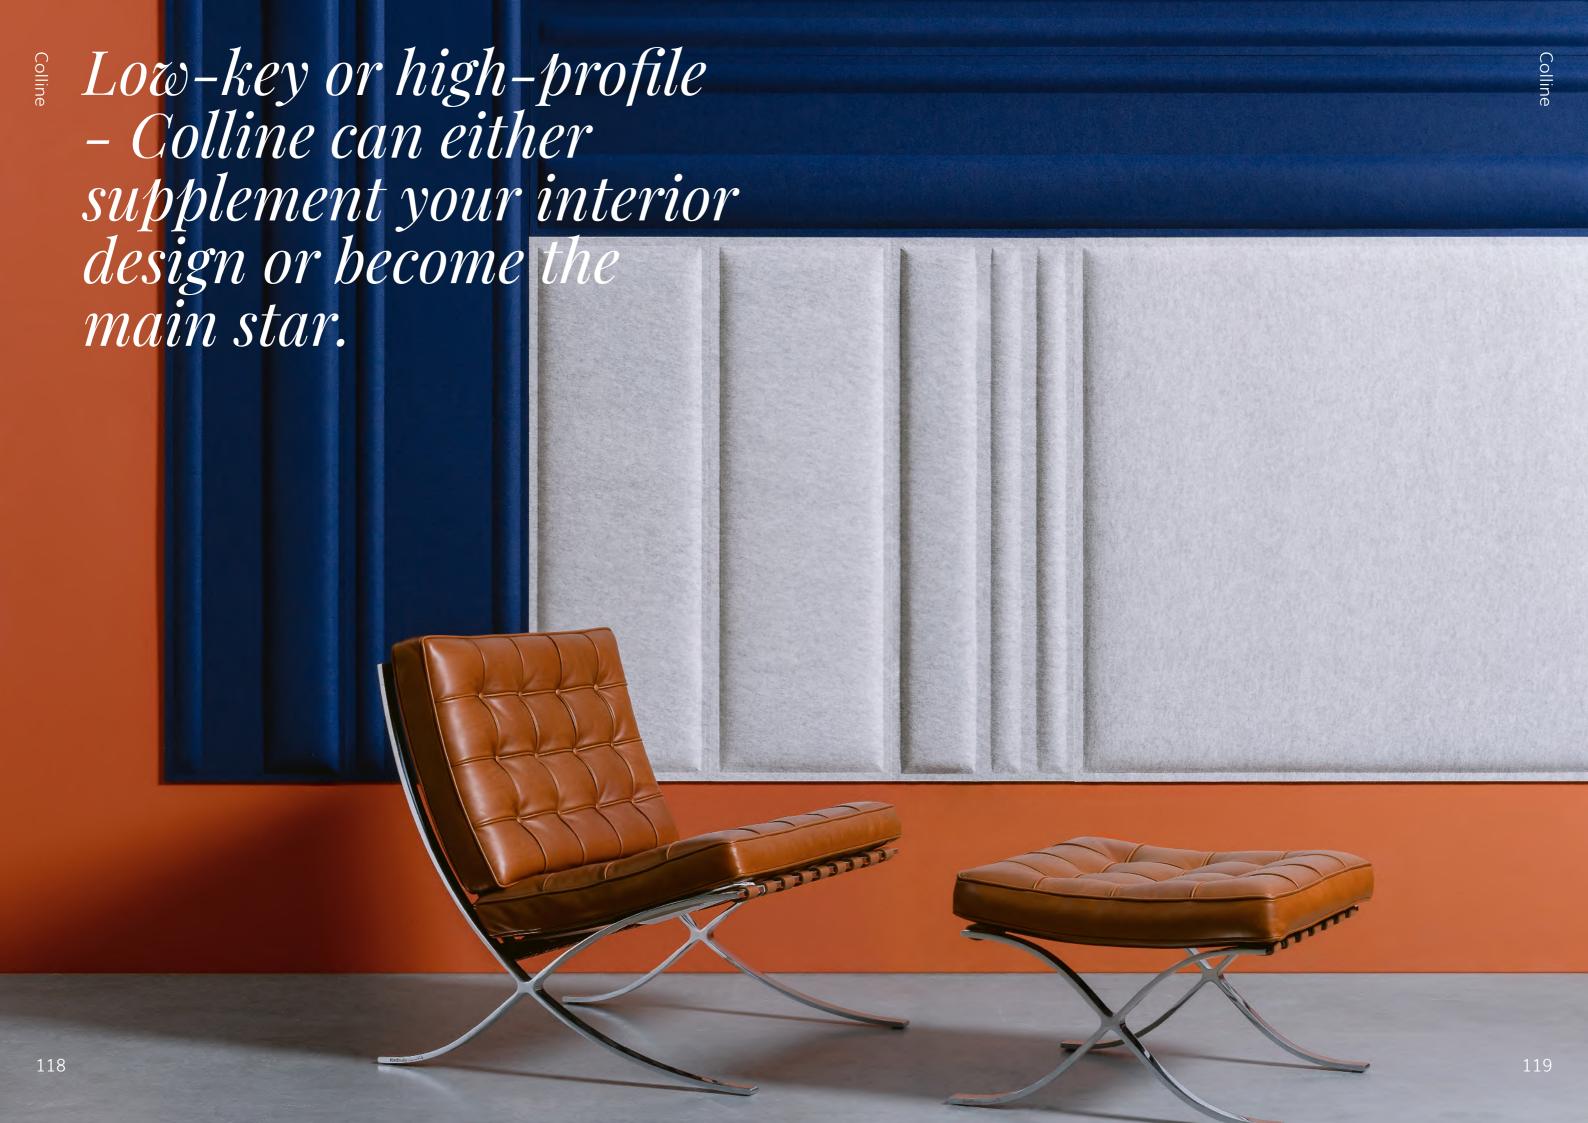

# Colline.

## Colline

designed by Aleksandra Metlewicz & Mateusz Gaczkowski

A specialized line of acoustic wall panels that can create a pleasant soundscape in any given space. Cover the whole wall seamlessly with a composition that flows like hills and pleases the eye with a variety of colors.

## SIMPLE YET VERSATILE

Use multiple panels to cover the entire wall seamlessly or use single, disconnected pieces as decors.