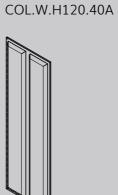

## Meet our Colline Family

**COLLINE PANEL WITH 3D MOTIF** 

sizes available H 260 x 40 / 60 cm H 240 x 40 / 60 cm H 120 x 40 / 60 cm COL.W.H120.40A

3D MOTIF available

60 cm panels

3D MOTIF available

40 cm panels