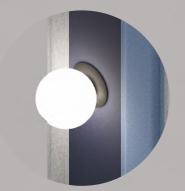

Detail of lamp and switch fastening on the panel

Detail of electrical outlet fastening on three-layer felt

Detail of cutting the panel along the edge of a wall

STEP 1 Choose panels that match your vision - size, 3D motif or flat surfaces and colour. Remember to always include a cuttable panel at the end of the wall 132 arrangement.

WALLS MATCHED TO YOUR NEEDS Wall mounted elements like lamps, electrical outlets and switches or clothes hooks, can be placed on any flat surface of the panel. Supplementary metal panels will help organize it visually.