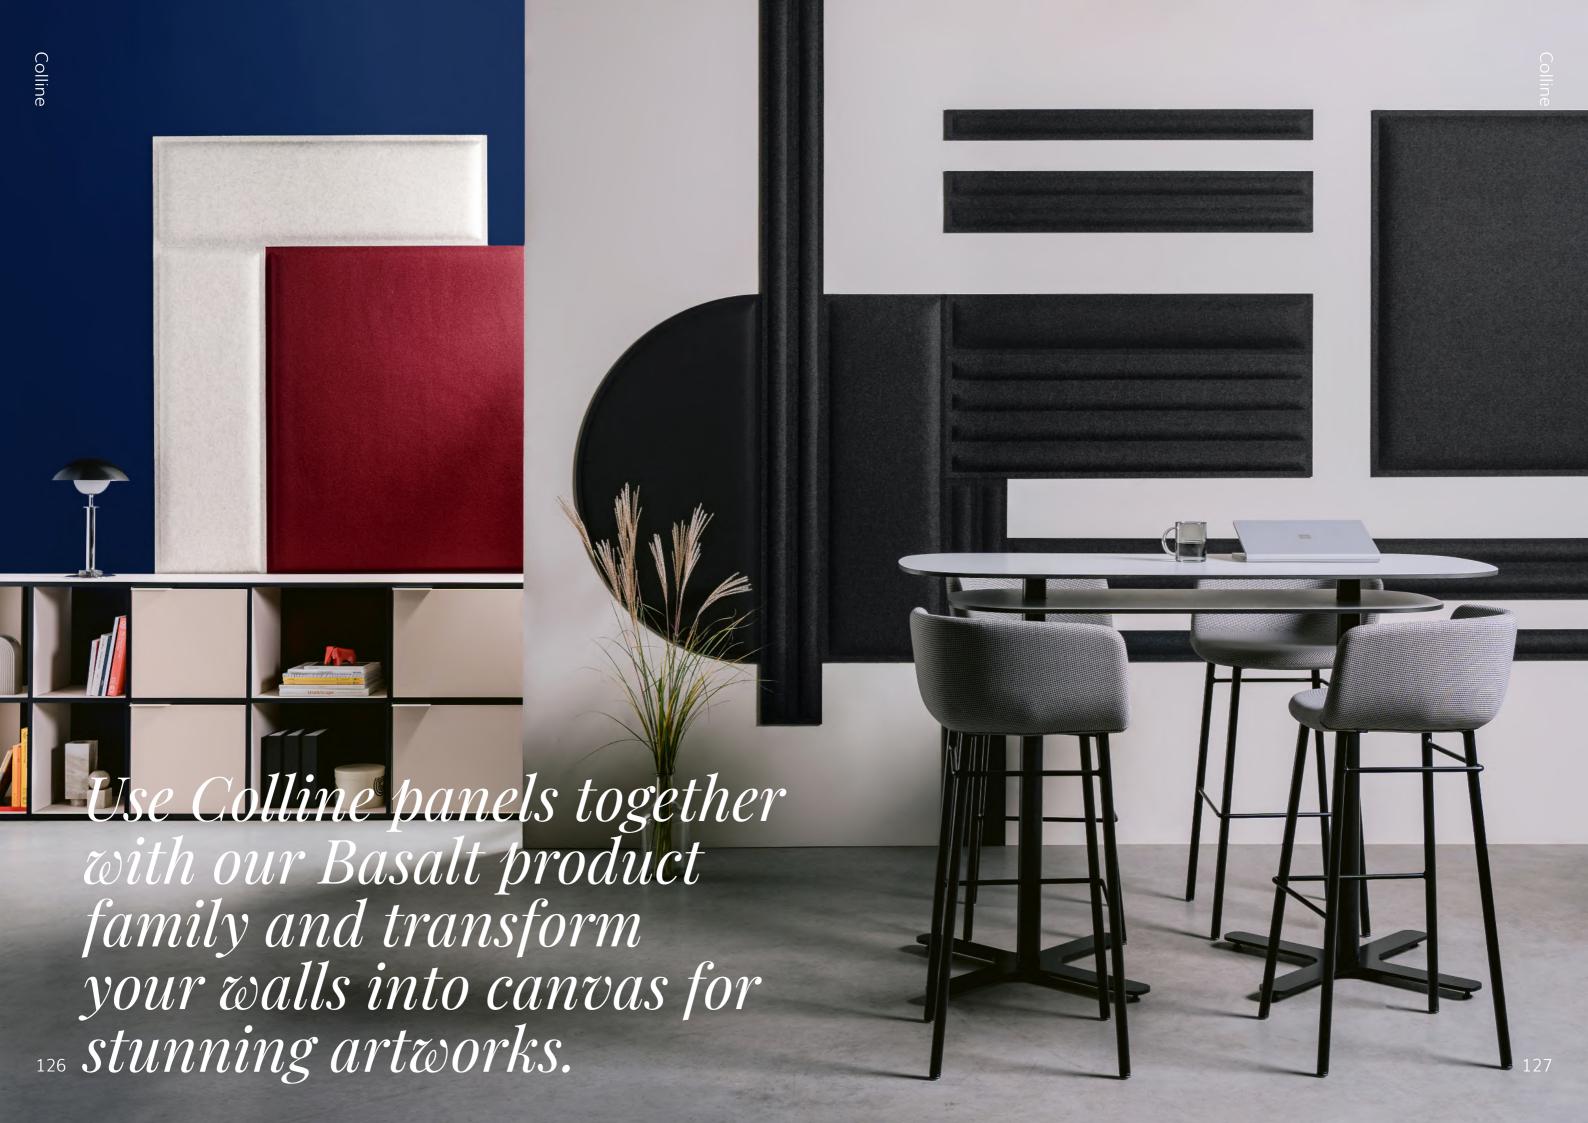

## SIMPLE YET VERSATILE

Use multiple panels to cover the entire wall seamlessly or use single, disconnected pieces as decors.

## All possibilities of Colline

- THE HIGHEST LEVEL OF FOCUS Cover the entire space with panels for a nearly completely soundproofing of your phone booth or meeting room.
- @ GIVE ROOM FOR COMMUNICATION Depending on number of panels used you can achieve different level of sound absorption. Mount them horizontally or vertically and choose from different colors and patterns to create a compostition that suits your style.
- ORGANIZE THE SPACE Colline will find itself in every space. Used in an office room will divide the space visually and improve acoustics in an area intended for meetings. Pragmatic above all, Colline can be quickly glue mounted on a wall.