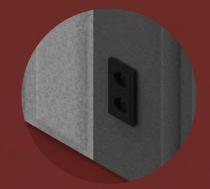

WALLS MATCHED TO YOUR NEEDS Wall mounted elements like lamps, electrical outlets and switches or clothes hooks, can be placed on any flat surface of the panel. Supplementary metal panels will help organize it visually.

Detail of lamp and switch fastening on the panel

Detail of electrical outlet fastening on three-layer felt

Detail of cutting the panel along the edge of a wall

STEP 1 Choose panels that match your vision - size, 3D motif or flat surfaces and colour. Remember to always include a cuttable panel at the end of the wall 132 arrangement.