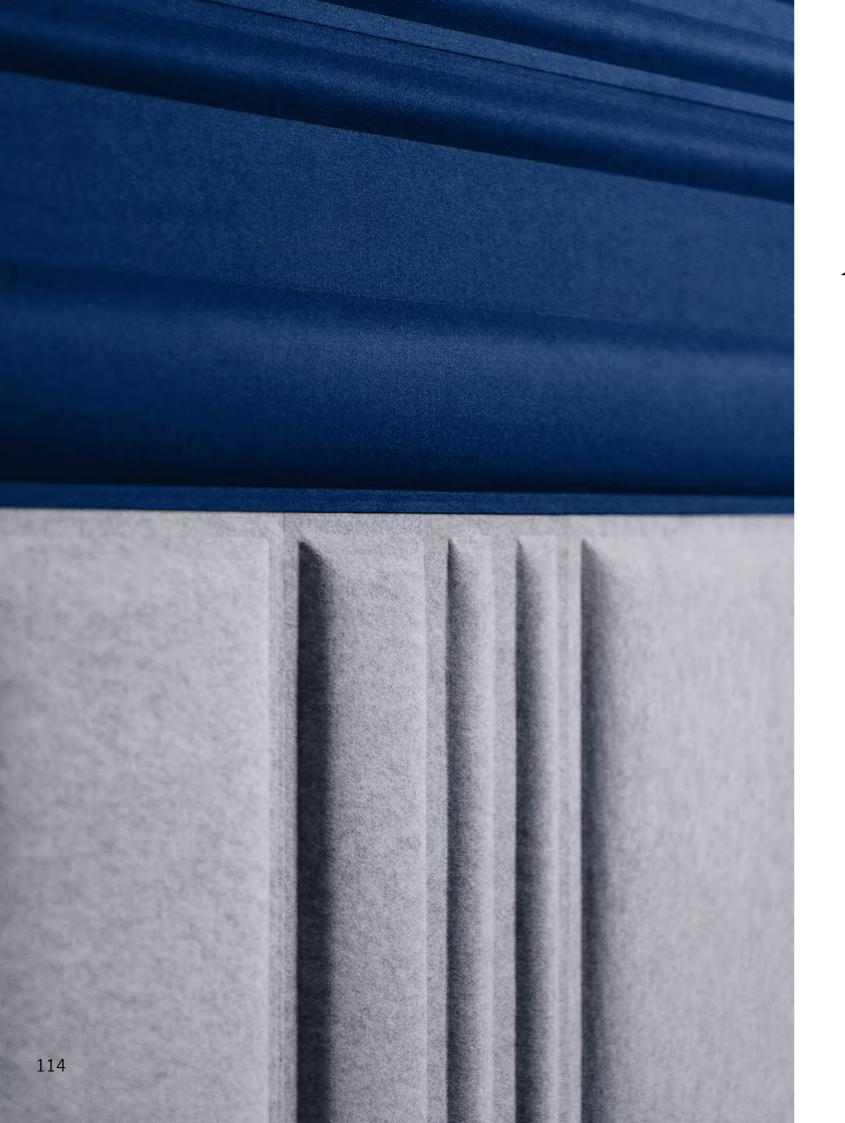

## Colline

designed by Aleksandra Metlewicz & Mateusz Gaczkowski

A specialized line of acoustic wall panels that can create a pleasant soundscape in any given space. Cover the whole wall seamlessly with a composition that flows like hills and pleases the eye with a variety of colors.

WORKS BEST IN: Conference Room, Chillout Room

Wall

- Possibility to cover whole walls seamlessly from side to side
- Possibility to cut holes for lamps and electrical outlets
- 60 colors and 2 categories of felt (synthetic and wool) to choose from
- Compatible with NanoFelt<sup>™</sup> Ag technology for additional microbiological protection with silver particles
- Sound Absorption Class D
- Flame Resistance
- Awards: RedDot Winner 2022, iF Design Awards 2022, Dezeen longlisted 2022, New York Design Awards 2022 Gold