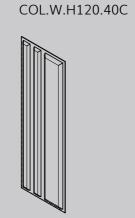

## Meet our Colline Family

**COLLINE PANEL WITH 3D MOTIF** 

sizes available H 260 x 40 / 60 cm H 240 x 40 / 60 cm H 120 x 40 / 60 cm COL.W.H120.40A

3D MOTIF available

60 cm panels

3D MOTIF available

40 cm panels