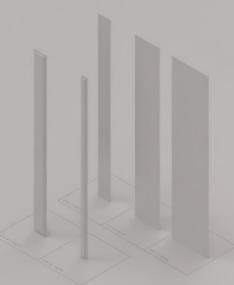

## Colline

designed by Aleksandra Metlewicz & Mateusz Gaczkowski

A specialized line of acoustic wall panels that can create a pleasant soundscape in any given space. Cover the whole wall seamlessly with a composition that flows like hills and pleases the eye with a variety of colors.

### MODULAR AND ADAPTABLE

Colline will fit in perfectly in every space and give room to the continuous improvement - from 124 single elements to complex sets.

## SIMPLE YET VERSATILE

Use multiple panels to cover the entire wall seamlessly or use single, disconnected pieces as decors.