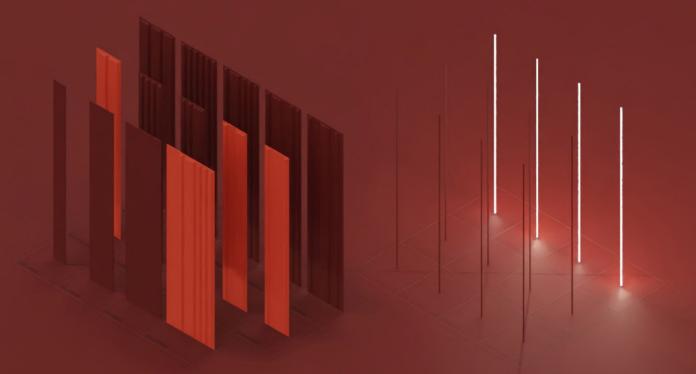

SPACE REDISCOVERED

Most halls, corridors and lobbies can use some acoustic and aesthetic enhancement. Colline panels together with LED bars can make every walk through the office a breathtaking journey.

LED BAR

colour silver/black

light colour 3000 K / 4000 K matt/sheen