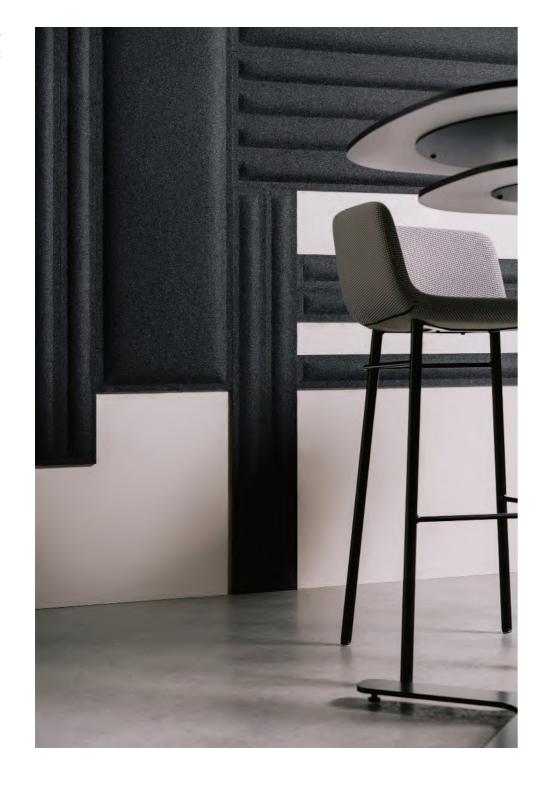

WORKS BEST IN: Conference Room, Chillout Room

Wall

- Possibility to cover whole walls seamlessly from side to side
- Possibility to cut holes for lamps and electrical outlets
- 60 colors and 2 categories of felt (synthetic and wool) to choose from
- Compatible with NanoFelt<sup>™</sup> Ag technology for additional microbiological protection with silver particles
- Sound Absorption Class D
- Flame Resistance
- Awards: RedDot Winner 2022, iF Design Awards 2022, Dezeen longlisted 2022, New York Design Awards 2022 Gold

## All possibilities of Colline

- THE HIGHEST LEVEL OF FOCUS Cover the entire space with panels for a nearly completely soundproofing of your phone booth or meeting room.
- @ GIVE ROOM FOR COMMUNICATION Depending on number of panels used you can achieve different level of sound absorption. Mount them horizontally or vertically and choose from different colors and patterns to create a compostition that suits your style.
- ORGANIZE THE SPACE Colline will find itself in every space. Used in an office room will divide the space visually and improve acoustics in an area intended for meetings. Pragmatic above all, Colline can be quickly glue mounted on a wall.