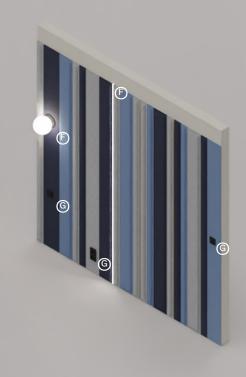

## Design It Yourself - advanced mode

Channel your inner artist and create more advanced designs. Plan every single bulge and use multiple colours for a more personal experience. Remember to always use a flat felt cuttable panel at the end of your wall arrangement.

Detail of lamp and switch fastening on the panel

Detail of electrical outlet fastening on three-layer felt

Detail of cutting the panel along the edge of a wall

STEP 1
Choose panels that match your vision – size, 3D motif or flat surfaces and colour. Remember to always use a flat felt cuttable panel at the end of your wall arrangement.

STEP 2
Decide on accessories – metal slats and LFD bars.

- 10 and 20 cm panels with 3D motif can be used to cretate exceptional wall designs let the bulges flow in a way you desire.
- Use a panel with flat, cuttable surface for parts of your wall with electrical elements. Pro tip: Placing all the outlets and switches in the vertical line will make your composition more aesthetically pleasing.
- © Plan a position of a LED bar in advance including a cord connector in the wall dedicated to a LED bar. Pro tip: Choose a shade of the light.

- A metal slat will add distinctive character to the entire composition.
- At the end of the wall arrangement always use a flat felt panel to cut perfectly to the size of your wall in that case, also to cut a hole for electrical appliances.
- © Mount the accessories
- Wire the electrical accessories
- % Cutting panels
- Electricity spot
- \* Minimum purchase requirements for 10 cm panels start at 5 pieces in the same color and 20 cm panels start at 3 pieces.