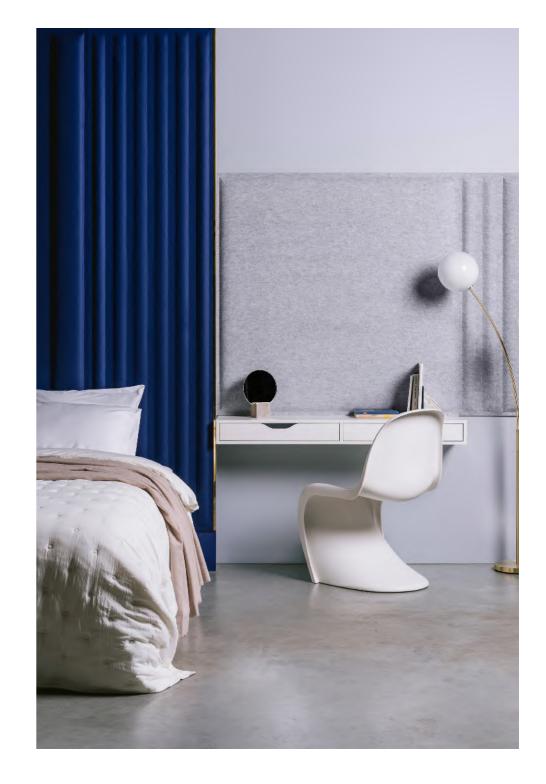

## Colline

designed by Aleksandra Metlewicz & Mateusz Gaczkowski

A specialized line of acoustic wall panels that can create a pleasant soundscape in any given space. Cover the whole wall seamlessly with a composition that flows like hills and pleases the eye with a variety of colors.

WORKS BEST IN: Conference Room, Chillout Room

Wall

- Possibility to cover whole walls seamlessly from side to side
- Possibility to cut holes for lamps and electrical outlets
- 60 colors and 2 categories of felt (synthetic and wool) to choose from
- Compatible with NanoFelt<sup>™</sup> Ag technology for additional microbiological protection with silver particles
- Sound Absorption Class D
- Flame Resistance
- Awards: RedDot Winner 2022, iF Design Awards 2022, Dezeen longlisted 2022, New York Design Awards 2022 Gold

SPACE REDISCOVERED

Most halls, corridors and lobbies can use some acoustic and aesthetic enhancement. Colline panels together with LED bars can make every walk through the office a breathtaking journey.