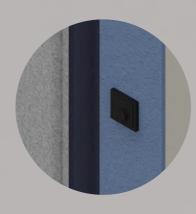

Detail of lamp and switch fastening on the panel

Detail of electrical outlet fastening on three-layer felt

Detail of cutting the panel along the edge of a wall

STEP 1 Choose panels that match your vision - size, 3D motif or flat surfaces and colour. Remember to always include a cuttable panel at the end of the wall 132 arrangement.

## Design It Yourself - basic mode

Create your own wall arrangement. Colline panels can be easily customised to the layout of your wall. Remember, at the end of your arrangement there must always be a cuttable panel placed.

Decide on accessories - metal slats

and LED bars.

- At the end of your wall arrangement there must always be a cuttable panel. In a flat surface, you can also cut a hole, e.g. for an electrical outlet.
- Mount the accessories.
- G Wire the electrical accessories.
- ፠ Cutting panels
- Electricity spot