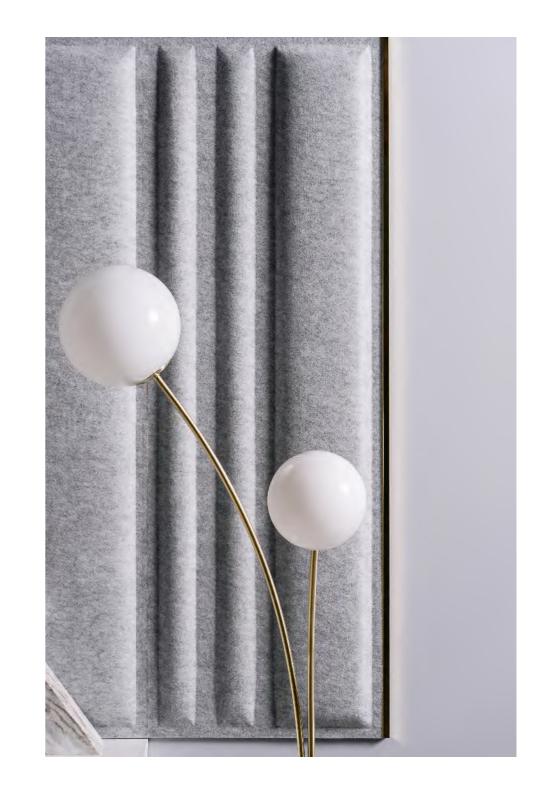

## FOLLOW YOUR VISION

Flat parts of Colline panels can be cut to the desired width or used as a placement for lamps and electrical outlets. Add metal slats or LED bars for a more sophisticated feeling.

### MODULAR AND ADAPTABLE

Colline will fit in perfectly in every space and give room to the continuous improvement - from 124 single elements to complex sets.