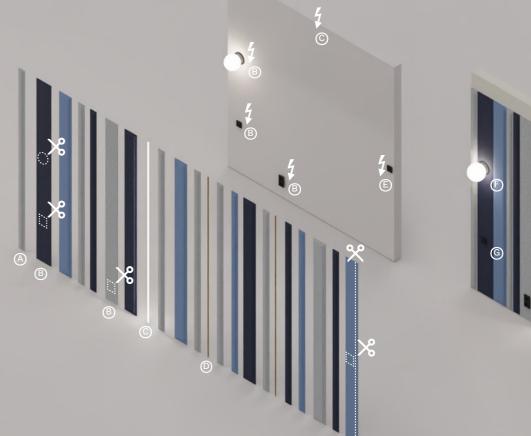

## Design It Yourself - basic mode

Create your own wall arrangement. Colline panels can be easily customised to the layout of your wall. Remember, at the end of your arrangement there must always be a cuttable panel placed.

Detail of lamp and switch fastening on the panel

Detail of electrical outlet fastening on three-layer felt

Detail of cutting the panel along the edge of a wall

STEP 1 Choose panels that match your vision - size, 3D motif or flat surfaces and colour. Remember to always include a cuttable panel at the end of the wall 132 arrangement.

STEP 2 Decide on accessories - metal slats and LED bars.

- Use a panel with flat, cuttable surface for parts of your wall with electrical elements. Pro tip: Placing all the outlets and switches in the vertical line will make your composition more aesthetically pleasing.
- A metal slat will add distinctive character to the entire composition.
- Flat areas can be cut precisely to the shapes of electrical elements.
- Plan a position of a LED bar in advance – including a cord connector in the wall dedicated to a LED bar. Pro tip: Choose a shade of the light.

Decide on accessories - metal slats

and LED bars.

- At the end of your wall arrangement there must always be a cuttable panel. In a flat surface, you can also cut a hole, e.g. for an electrical outlet.
- Mount the accessories.
- G Wire the electrical accessories.
- ፠ Cutting panels
- Electricity spot