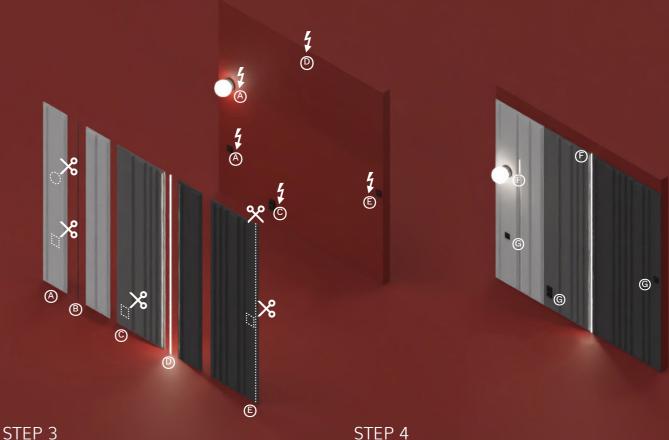

## Design It Yourself - basic mode

Create your own wall arrangement. Colline panels can be easily customised to the layout of your wall. Remember, at the end of your arrangement there must always be a cuttable panel placed.

Detail of lamp and switch fastening on the panel

Detail of electrical outlet fastening on three-layer felt

Detail of cutting the panel along the edge of a wall

STEP 1 Choose panels that match your vision - size, 3D motif or flat surfaces and colour. Remember to always include a cuttable panel at the end of the wall 132 arrangement.

STEP 2 Decide on accessories - metal slats and LED bars.

- Use a panel with flat, cuttable surface for parts of your wall with electrical elements. Pro tip: Placing all the outlets and switches in the vertical line will make your composition more aesthetically pleasing.
- A metal slat will add distinctive character to the entire composition.
- Flat areas can be cut precisely to the shapes of electrical elements.
- Plan a position of a LED bar in advance – including a cord connector in the wall dedicated to a LED bar. Pro tip: Choose a shade of the light.

Decide on accessories - metal slats

and LED bars.

- At the end of your wall arrangement there must always be a cuttable panel. In a flat surface, you can also cut a hole, e.g. for an electrical outlet.
- Mount the accessories.
- G Wire the electrical accessories.
- ፠ Cutting panels
- Electricity spot

STEP 4 All done. Enjoy your tailor-made wall composition.