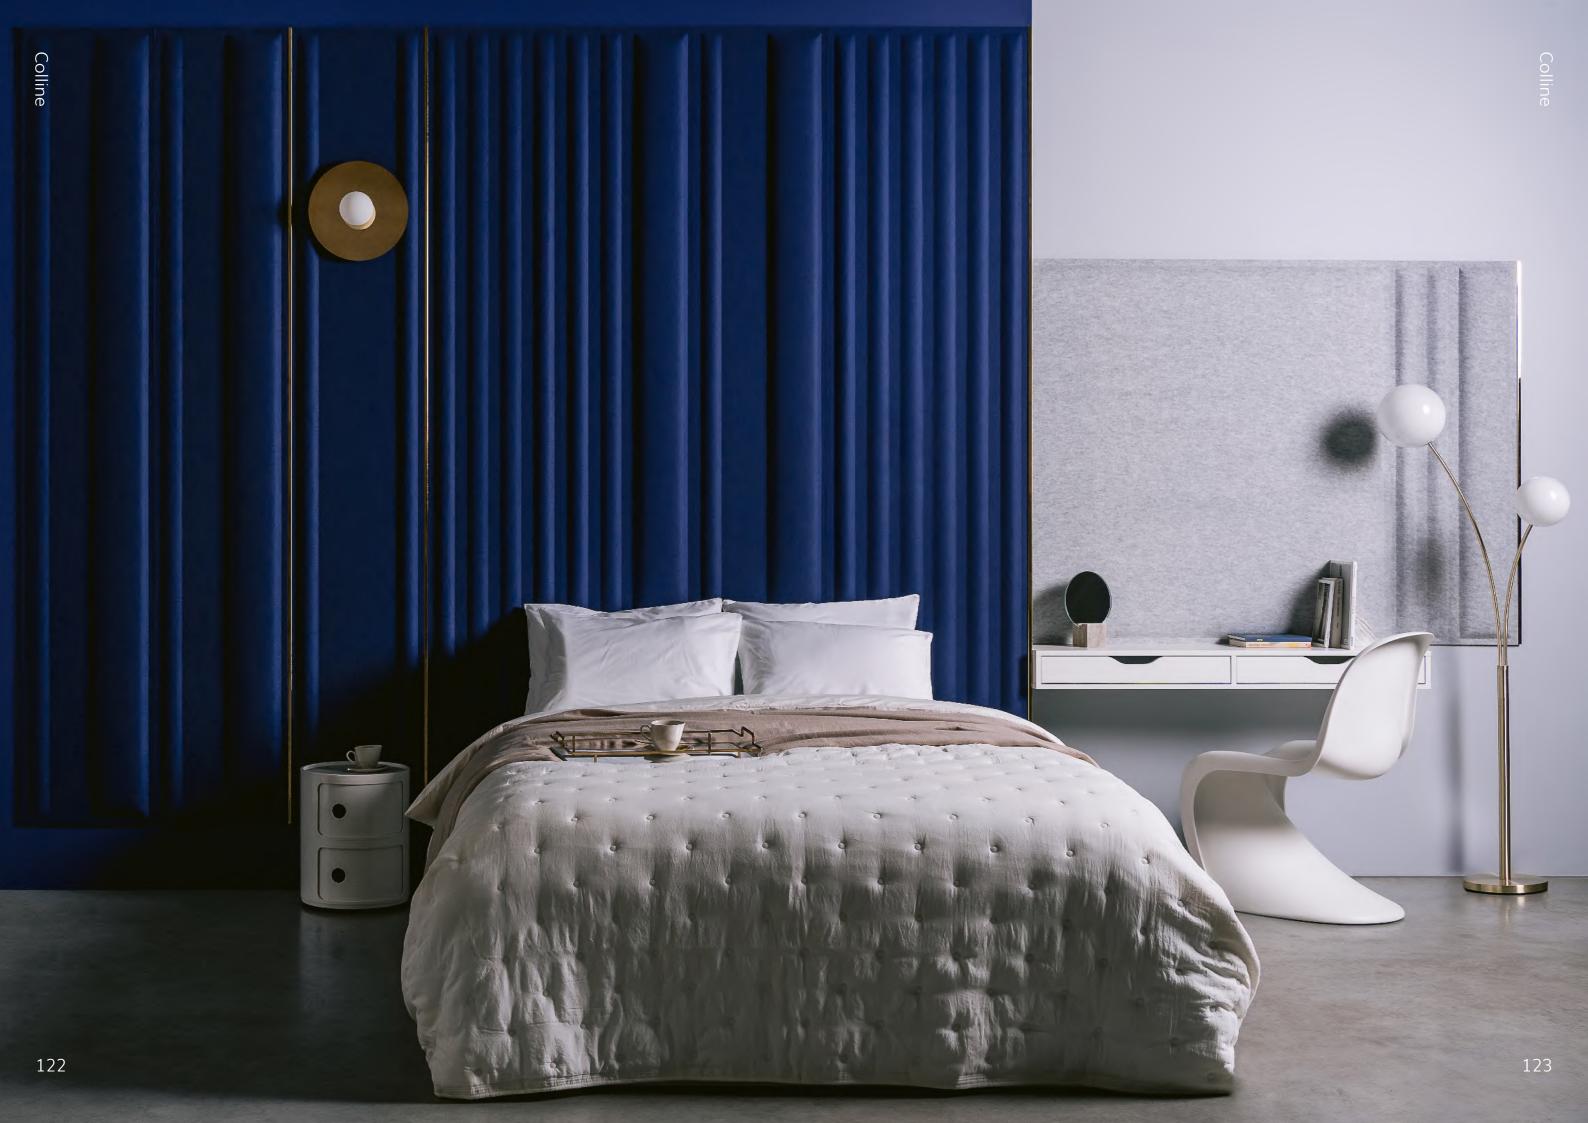

## Colline

designed by Aleksandra Metlewicz & Mateusz Gaczkowski

A specialized line of acoustic wall panels that can create a pleasant soundscape in any given space. Cover the whole wall seamlessly with a composition that flows like hills and pleases the eye with a variety of colors.

WORKS BEST IN: Conference Room, Chillout Room

Wall

- Possibility to cover whole walls seamlessly from side to side
- Possibility to cut holes for lamps and electrical outlets
- 60 colors and 2 categories of felt (synthetic and wool) to choose from
- Compatible with NanoFelt<sup>™</sup> Ag technology for additional microbiological protection with silver particles
- Sound Absorption Class D
- Flame Resistance
- Awards: RedDot Winner 2022, iF Design Awards 2022, Dezeen longlisted 2022, New York Design Awards 2022 Gold

SPACE REDISCOVERED

Most halls, corridors and lobbies can use some acoustic and aesthetic enhancement. Colline panels together with LED bars can make every walk through the office a breathtaking journey.