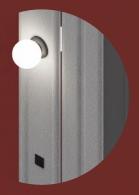

WALLS MATCHED TO YOUR NEEDS Wall mounted elements like lamps, electrical outlets and switches or clothes hooks, can be placed on any flat surface of the panel. Supplementary metal panels will help organize it visually.

Detail of lamp and switch fastening on the panel

Detail of electrical outlet fastening on three-layer felt

Detail of cutting the panel along the edge of a wall

STEP 1 Choose panels that match your vision - size, 3D motif or flat surfaces and colour. Remember to always include a cuttable panel at the end of the wall 132 arrangement.