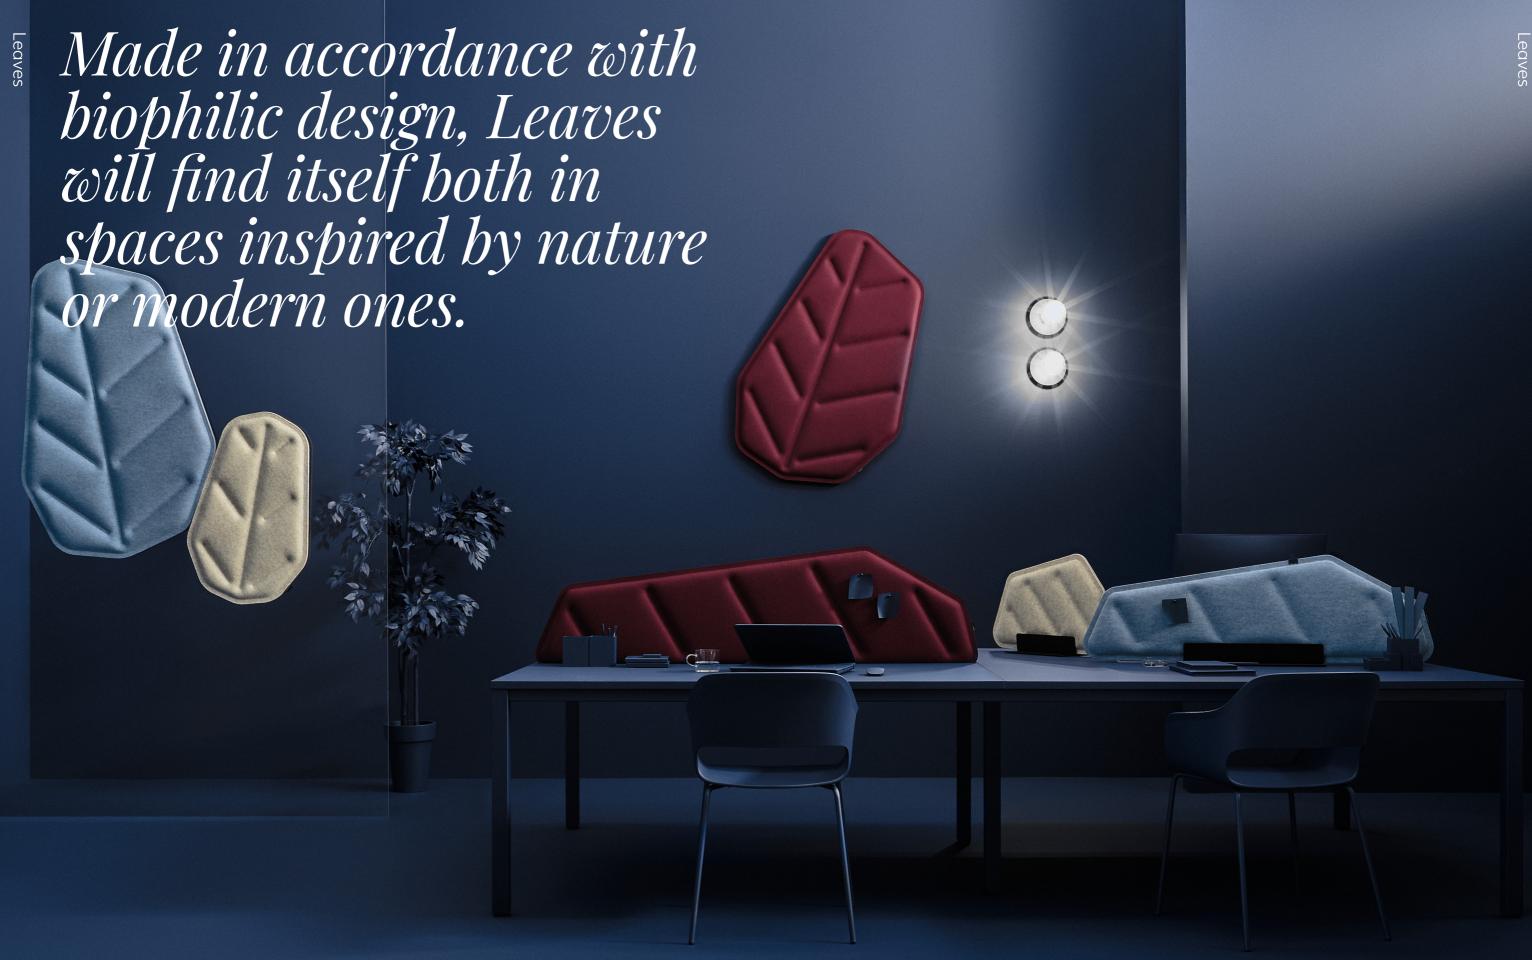

# Leaves

Acoustic panels 100% inspired by nature. Created in accordance with biophilic design—combining nature—inspired features with the office space.

## All possibilities of Leaves

- MOBILE DESK Put your Leaf wherever you want and rearrange your space whenever you feel like it.
- ② BENCH PIN Divide your desktop area and work on your own terms. We designed Leaves' mounting system based on fully hidden pins, so you can easily attach it and forget those even exist.

WALL
The wall panels are available in a variety of sizes.
Let your imagination loose and design your very own unique compositions.

## All possibilities of Leaves

- MOBILE DESK Mobility is important to us. Designing a divider that would follow your vision, no matter how dynamic it is, was our priority.
- ① FREE STANDING ROOM DIVIDER Not only the shape of Leaves is unique. Use concrete mounting feet for more original feeling.
- MOBILE DESK Leaves panels are adaptable to any kind of furniture you have. Place your Leaf on the desk or on shelves to enclose your space. You can always rearrange.

- GLASS
  Attach your Leaf onto a glass wall using suction cups and see both sides of it.
- WALL Mount your very own composition of Leaves on the wall and feel the calmness inspired by nature.
- BEHIND THE DESK Mount your Leaf behind the desk using our mounting system which is not only easy to master, but also very trusted.