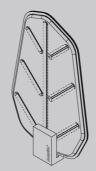

#### Desks

Behind the desk

Mobile desk

PRODUCTS USED:

Behind The Desk

Free Standing Room Divider

#### Behind The Desk

sizes available H 47 x 60 / 70 / 80 cm H 54 x 120 / 140 / 160 cm

H 52 x 83 cm

H 70 x 110 cm

H 84 x 130 cm

H 94 x 150 cm

LEA.BTD.110.H70