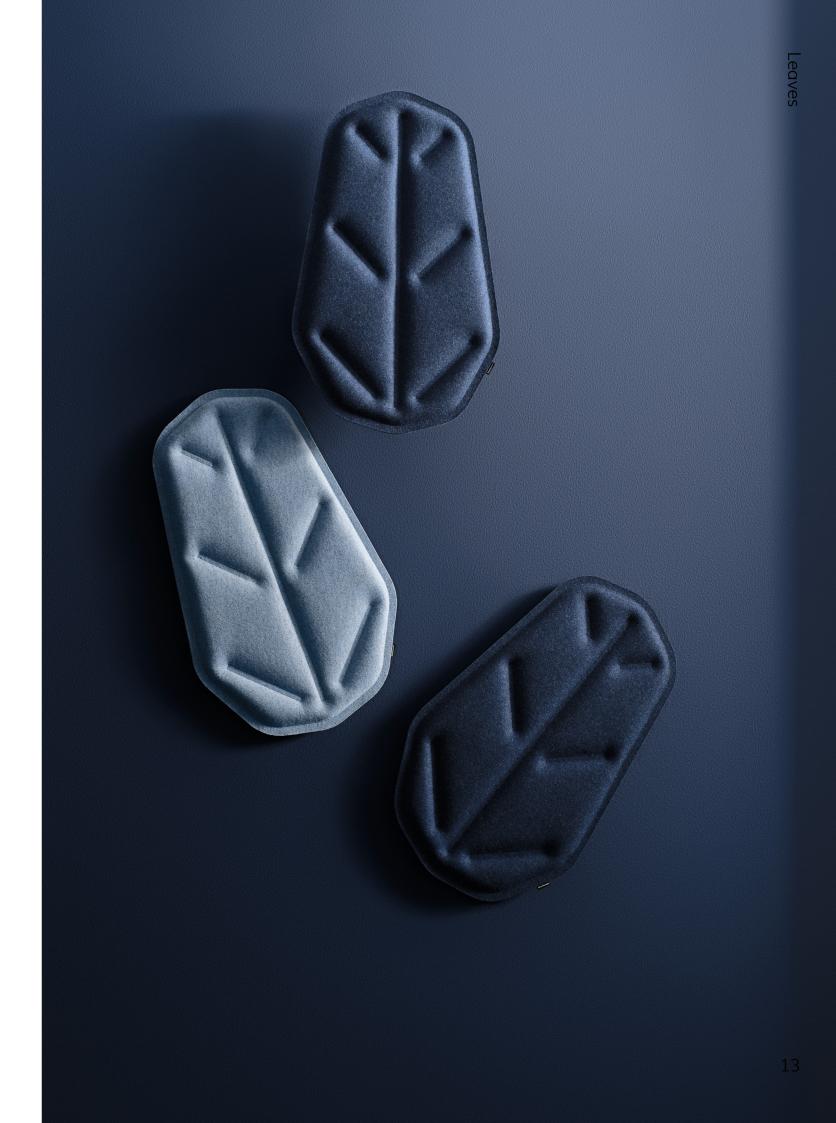

## Meet our Leaves Family

#### **KEY CHARACTERISTICS**

- Easily adaptable 7 types panels for various applications and mounting systems compatible with most office furniture
- 80 colors and 3 categories of felt (synthetic and wool) to choose from
- Acustio's technology that uses 3 layers of felt to enable further personalization
- Compatible with NanoFelt technology for additional microbiological protection with silver particles
- Sound Absorption Class A
- Flame Resistance