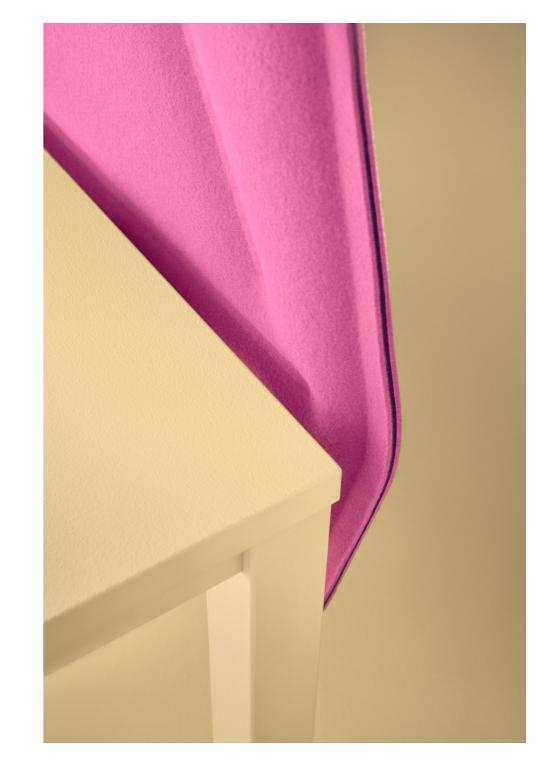

# Leaves

Acoustic panels 100% inspired by nature. Created in accordance with biophilic design—combining nature—inspired features with the office space.

#### **KEY CHARACTERISTICS**

- Easily adaptable 7 types panels for various applications and mounting systems compatible with most office furniture
- 80 colors and 3 categories of felt (synthetic and wool) to choose from
- Acustio's technology that uses 3 layers of felt to enable further personalization
- Compatible with NanoFelt technology for additional microbiological protection with silver particles
- Sound Absorption Class A
- Flame Resistance