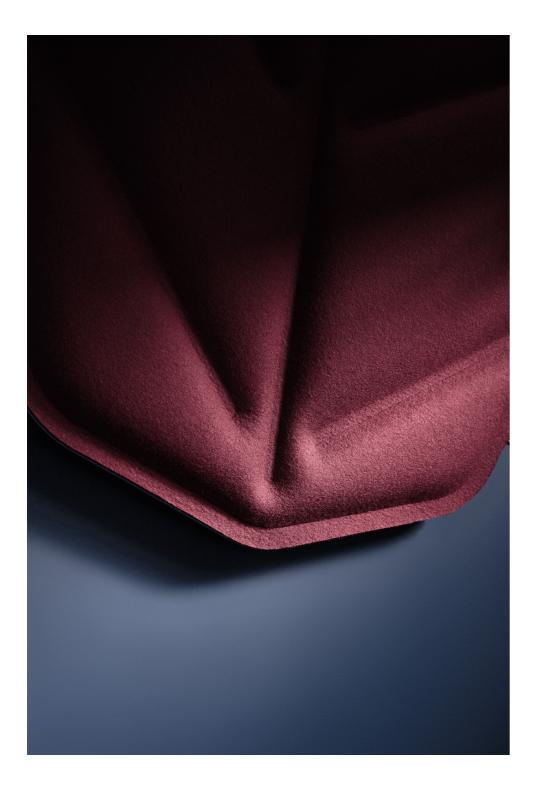

# Leaves

Acoustic panels 100% inspired by nature. Created in accordance with biophilic design—combining nature—inspired features with the office space.

#### **KEY CHARACTERISTICS**

- Easily adaptable 7 types panels for various applications and mounting systems compatible with most office furniture
- 80 colors and 3 categories of felt (synthetic and wool) to choose from
- Acustio's technology that uses 3 layers of felt to enable further personalization
- Compatible with NanoFelt technology for additional microbiological protection with silver particles
- Sound Absorption Class A
- Flame Resistance