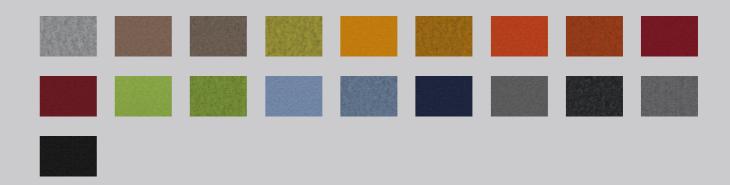

#### **KEY CHARACTERISTICS**

- Easily adaptable 7 types panels for various applications and mounting systems compatible with most office furniture
- 80 colors and 3 categories of felt (synthetic and wool) to choose from
- Acustio's technology that uses 3 layers of felt to enable further personalization
- Compatible with NanoFelt technology for additional microbiological protection with silver particles
- Sound Absorption Class A
- Flame Resistance

### The Materials

Category A felt

FELT

Product Specification Technical data Composition 100% Polyester Mass per unit area **580 ±10% g/m**<sup>2</sup> Thickness 3.8 ±10% mm

#### Category C felt

**Product Specification** Technical data Composition 100% Polyester Mass per unit area 500 ±10% g/m² Thickness 3 ±10% mm Flammability EN 13501-1+A1: B-s1, d0

ASTM E-84-18: Class A

Sound absorption UNE-EN ISO 354: aW=0,15 (H)

#### Category D felt

Product specification Technical data Composition 100% Wool Mass per unit area 280 ±10% g/m² Thickness 3 ±10% mm Flammability **EN 13501-1 B fl - s1 (B1)** 