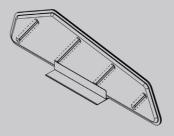

## All possibilities of Leaves

- MOBILE DESK Put your Leaf wherever you want and rearrange your space whenever you feel like it.
- ② BENCH PIN Divide your desktop area and work on your own terms. We designed Leaves' mounting system based on fully hidden pins, so you can easily attach it and forget those even exist.

## All possibilities of Leaves

- MOBILE DESK Mobility is important to us. Designing a divider that would follow your vision, no matter how dynamic it is, was our priority.
- ① FREE STANDING ROOM DIVIDER Not only the shape of Leaves is unique. Use concrete mounting feet for more original feeling.
- MOBILE DESK Leaves panels are adaptable to any kind of furniture you have. Place your Leaf on the desk or on shelves to enclose your space. You can always rearrange.