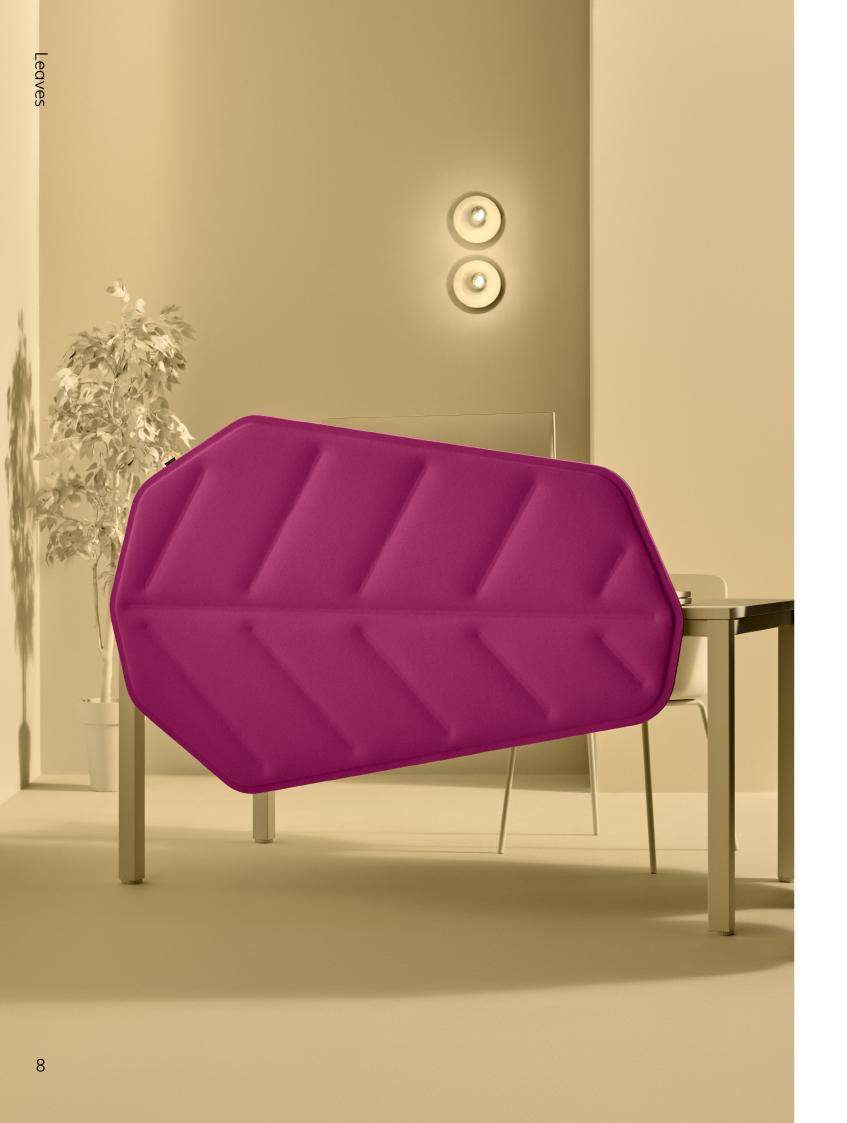

# Leaves

Acoustic panels 100% inspired by nature. Created in accordance with biophilic design—combining nature—inspired features with the office space.

#### **LEAVES FAMILY**

WORKS BEST IN: Open Space, Casual Collaboration Space

## All possibilities of Leaves

- MOBILE DESK Put your Leaf wherever you want and rearrange your space whenever you feel like it.
- ② BENCH PIN Divide your desktop area and work on your own terms. We designed Leaves' mounting system based on fully hidden pins, so you can easily attach it and forget those even exist.

## All possibilities of Leaves

- MOBILE DESK Mobility is important to us. Designing a divider that would follow your vision, no matter how dynamic it is, was our priority.
- ① FREE STANDING ROOM DIVIDER Not only the shape of Leaves is unique. Use concrete mounting feet for more original feeling.
- MOBILE DESK Leaves panels are adaptable to any kind of furniture you have. Place your Leaf on the desk or on shelves to enclose your space. You can always rearrange.

- GLASS
  Attach your Leaf onto a glass wall using suction cups and see both sides of it.
- WALL Mount your very own composition of Leaves on the wall and feel the calmness inspired by nature.
- BEHIND THE DESK Mount your Leaf behind the desk using our mounting system which is not only easy to master, but also very trusted.