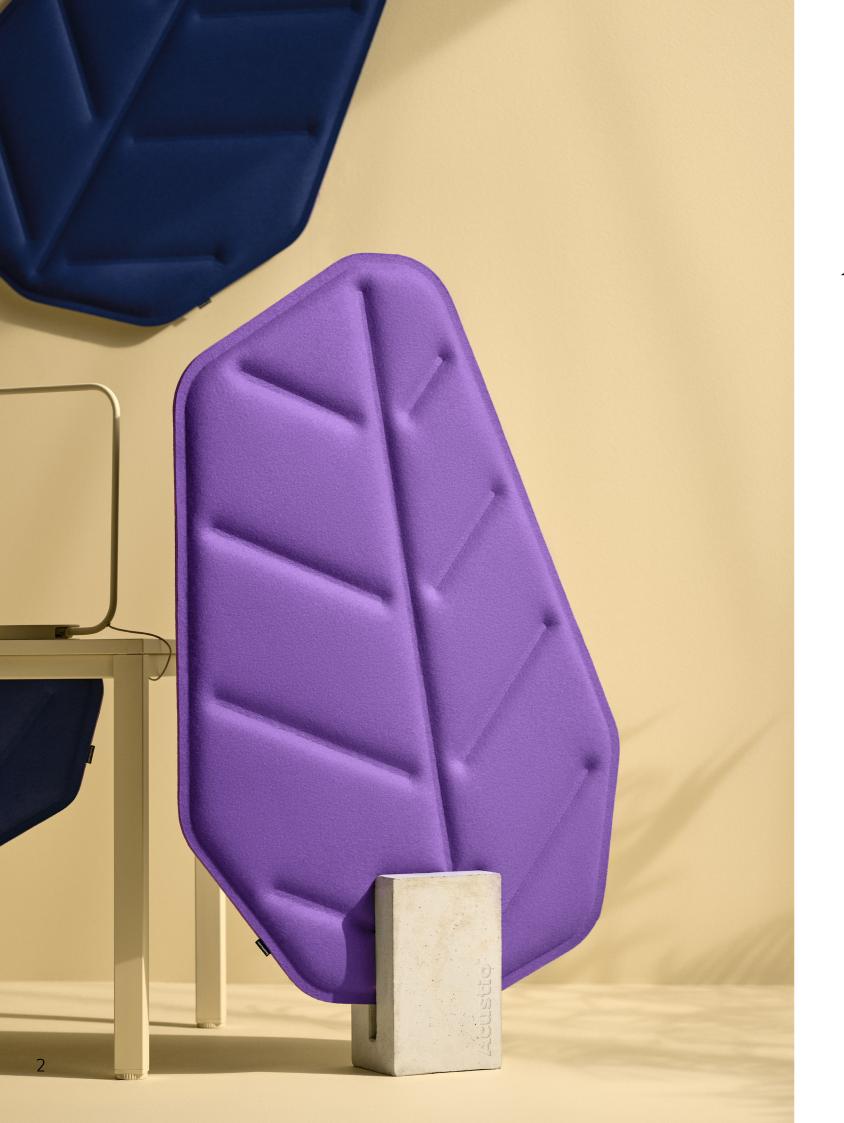

# Leaves.

# Leaves

Acoustic panels 100% inspired by nature. Created in accordance with biophilic design—combining nature—inspired features with the office space.

#### **KEY CHARACTERISTICS**

- Easily adaptable 7 types panels for various applications and mounting systems compatible with most office furniture
- 80 colors and 3 categories of felt (synthetic and wool) to choose from
- Acustio's technology that uses 3 layers of felt to enable further personalization
- Compatible with NanoFelt technology for additional microbiological protection with silver particles
- Sound Absorption Class A
- Flame Resistance

## All possibilities of Leaves

- MOBILE DESK Mobility is important to us. Designing a divider that would follow your vision, no matter how dynamic it is, was our priority.
- ① FREE STANDING ROOM DIVIDER Not only the shape of Leaves is unique. Use concrete mounting feet for more original feeling.
- MOBILE DESK Leaves panels are adaptable to any kind of furniture you have. Place your Leaf on the desk or on shelves to enclose your space. You can always rearrange.