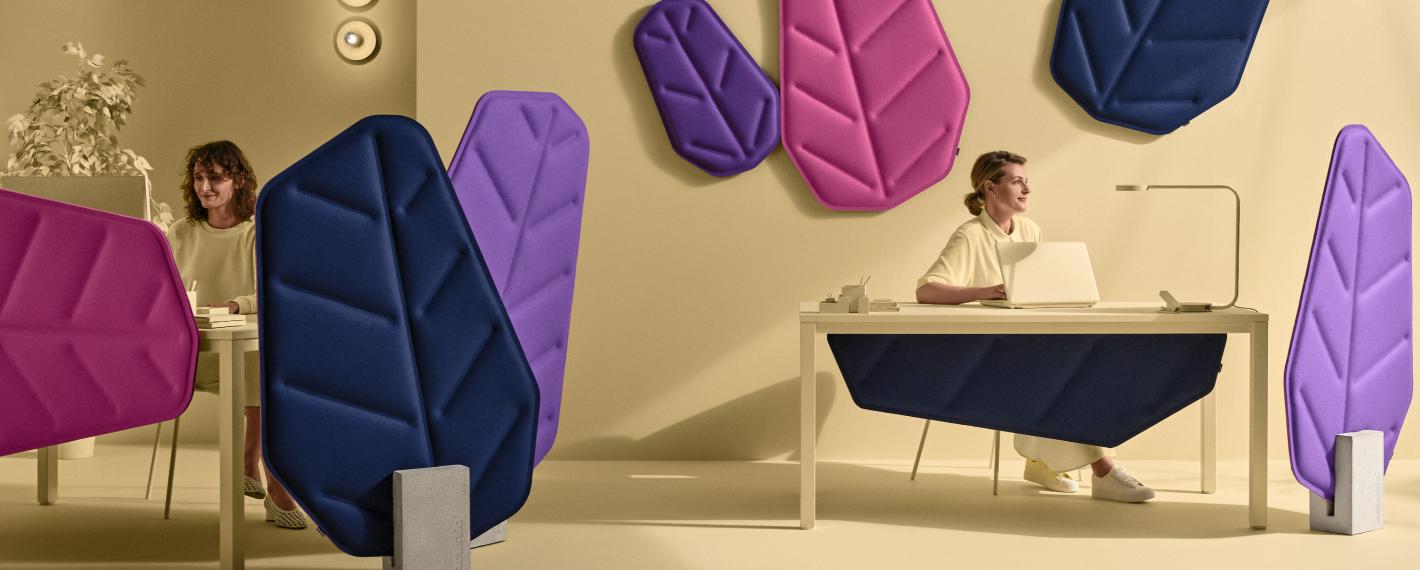

## All possibilities of Leaves

- MOBILE DESK Put your Leaf wherever you want and rearrange your space whenever you feel like it.
- ② BENCH PIN Divide your desktop area and work on your own terms. We designed Leaves' mounting system based on fully hidden pins, so you can easily attach it and forget those even exist.

## All possibilities of Leaves

- MOBILE DESK Mobility is important to us. Designing a divider that would follow your vision, no matter how dynamic it is, was our priority.
- ① FREE STANDING ROOM DIVIDER Not only the shape of Leaves is unique. Use concrete mounting feet for more original feeling.
- MOBILE DESK Leaves panels are adaptable to any kind of furniture you have. Place your Leaf on the desk or on shelves to enclose your space. You can always rearrange.

- GLASS
  Attach your Leaf onto a glass wall using suction cups and see both sides of it.
- WALL Mount your very own composition of Leaves on the wall and feel the calmness inspired by nature.
- BEHIND THE DESK Mount your Leaf behind the desk using our mounting system which is not only easy to master, but also very trusted.