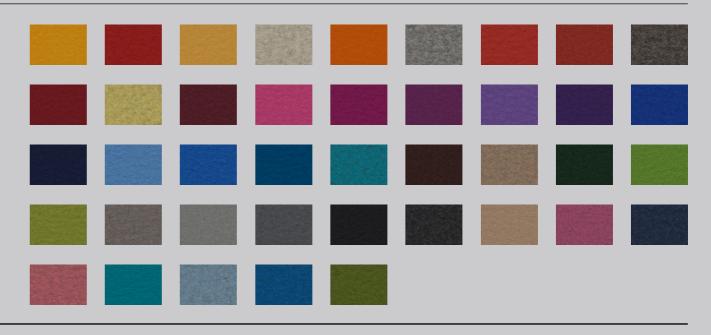

#### **KEY CHARACTERISTICS**

- Easily adaptable 7 types panels for various applications and mounting systems compatible with most office furniture
- 80 colors and 3 categories of felt (synthetic and wool) to choose from
- Acustio's technology that uses 3 layers of felt to enable further personalization
- Compatible with NanoFelt technology for additional microbiological protection with silver particles
- Sound Absorption Class A
- Flame Resistance

### The Materials

Category A felt

FELT

Product Specification Technical data Composition 100% Polyester Mass per unit area **580 ±10% g/m**<sup>2</sup> Thickness 3.8 ±10% mm

#### Category C felt

**Product Specification** Technical data Composition 100% Polyester Mass per unit area 500 ±10% g/m² Thickness 3 ±10% mm Flammability EN 13501-1+A1: B-s1, d0

ASTM E-84-18: Class A

Sound absorption UNE-EN ISO 354: aW=0,15 (H)

#### Category D felt

Product specification Technical data Composition 100% Wool Mass per unit area 280 ±10% g/m² Thickness 3 ±10% mm Flammability **EN 13501-1 B fl - s1 (B1)** 