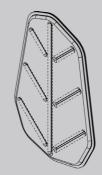

#### **Room Dividers**

Free Standing Room Divider

PRODUCTS USED:

Behind The Desk

Free Standing Room Divider

H 150 x 94 cm

LEAVES FREE STANDING ROOM DIVIDERS

Sizes available

H 110 x 70 cm

H 130 x 84 cm

H 150 x 94 cm

LEA.FSRD.H110.70

MOUNTING FEETS: Concrete feet