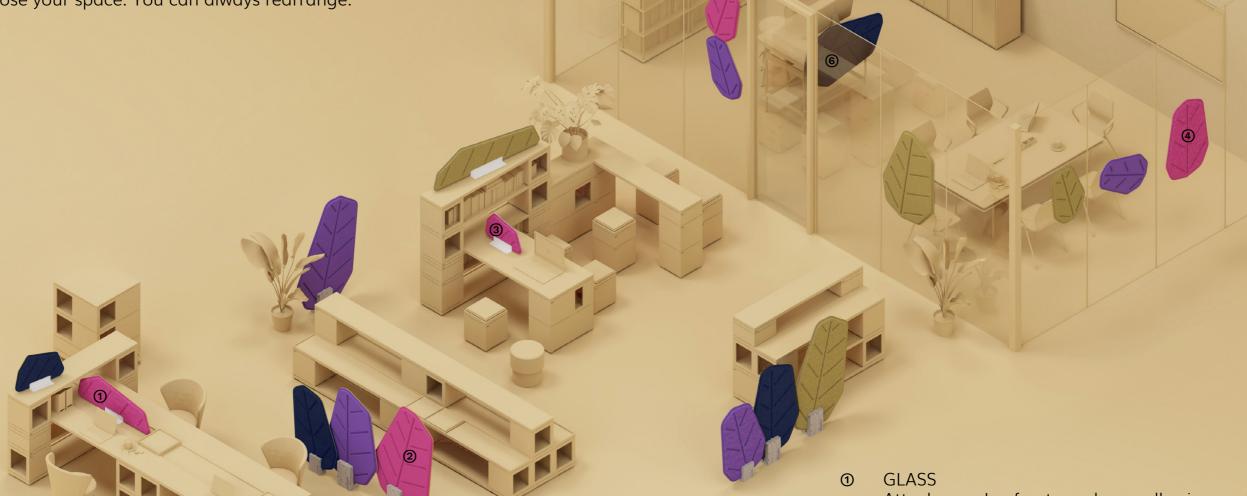

#### **LEAVES FAMILY**

WORKS BEST IN: Open Space, Casual Collaboration Space

#### Desks

Behind the desk

Mobile desk

#### **KEY CHARACTERISTICS**

- Easily adaptable 7 types panels for various applications and mounting systems compatible with most office furniture
- 80 colors and 3 categories of felt (synthetic and wool) to choose from
- Acustio's technology that uses 3 layers of felt to enable further personalization
- Compatible with NanoFelt technology for additional microbiological protection with silver particles
- Sound Absorption Class A
- Flame Resistance

PRODUCTS USED:

Behind The Desk

Free Standing Room Divider

#### HIDE UNDER THE LEAVES

Behind The Desk privacy screens feature full size and half size versions that meet all the needs of every office.

11

Bench pin

Mobile desk

Leaves Wall comes with pre-attached fixings on the back to simplify the mounting process.

## All possibilities of Leaves

- MOBILE DESK Put your Leaf wherever you want and rearrange your space whenever you feel like it.
- ② BENCH PIN Divide your desktop area and work on your own terms. We designed Leaves' mounting system based on fully hidden pins, so you can easily attach it and forget those even exist.

WALL
The wall panels are available in a variety of sizes.
Let your imagination loose and design your very own unique compositions.

## All possibilities of Leaves

- MOBILE DESK Mobility is important to us. Designing a divider that would follow your vision, no matter how dynamic it is, was our priority.
- ① FREE STANDING ROOM DIVIDER Not only the shape of Leaves is unique. Use concrete mounting feet for more original feeling.
- MOBILE DESK Leaves panels are adaptable to any kind of furniture you have. Place your Leaf on the desk or on shelves to enclose your space. You can always rearrange.

- GLASS
  Attach your Leaf onto a glass wall using suction cups and see both sides of it.
- WALL Mount your very own composition of Leaves on the wall and feel the calmness inspired by nature.
- BEHIND THE DESK Mount your Leaf behind the desk using our mounting system which is not only easy to master, but also very trusted.