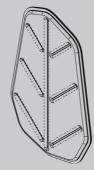

#### **Room Dividers**

Free Standing Room Divider

PRODUCTS USED:

Behind The Desk

Free Standing Room Divider

H 150 x 94 cm

LEAVES FREE STANDING ROOM DIVIDERS

Sizes available

H 110 x 70 cm

H 130 x 84 cm

H 150 x 94 cm

LEA.FSRD.H110.70

MOUNTING FEETS: Concrete feet