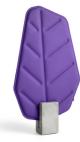

## All possibilities of Leaves

- MOBILE DESK Put your Leaf wherever you want and rearrange your space whenever you feel like it.
- ② BENCH PIN Divide your desktop area and work on your own terms. We designed Leaves' mounting system based on fully hidden pins, so you can easily attach it and forget those even exist.

## All possibilities of Leaves

- MOBILE DESK Mobility is important to us. Designing a divider that would follow your vision, no matter how dynamic it is, was our priority.
- ① FREE STANDING ROOM DIVIDER Not only the shape of Leaves is unique. Use concrete mounting feet for more original feeling.
- MOBILE DESK Leaves panels are adaptable to any kind of furniture you have. Place your Leaf on the desk or on shelves to enclose your space. You can always rearrange.