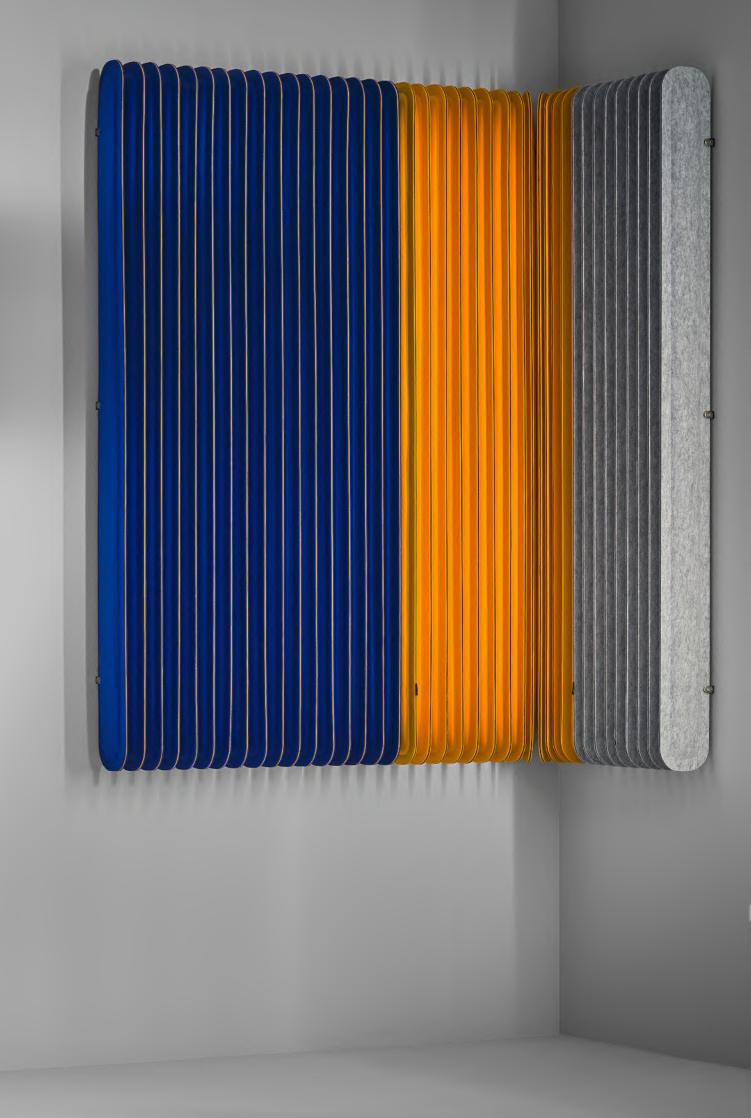

corner

8

SOPHISTICATED PRODUCT FAMILY FOR SPECIAL NEEDS

Silentum's hanging, wall and corner panels take care of most difficult spaces noise-wise. Sound absorption of multiple panels efficiently reduces the background noise.

11

Play with the color and position of Silentum panels to design the most alluring and representative spaces......

Products used:

### FIND YOUR PREFERRED STYLE

14

Layered construction and multiple sizes and colors open endless possibilities for personalization.