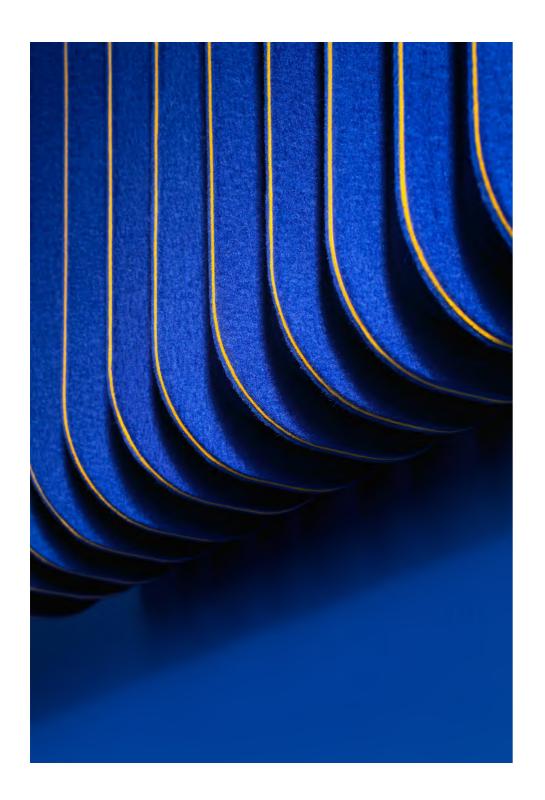

## **KEY CHARACTERISTICS**

- Modular construction all panels in the family can be easily connected in wider arrangements
- 80 colors and 3 categories of felt (synthetic and wool) to choose from
- Acustio's technology that uses 3 layers of felt to enable further personalization
- Compatible with NanoFelt<sup>™</sup> Ag technology for additional microbiological protection with silver particles
- Sound Absorption Class A
- Flame Resistance
- Awards: RedDot Winner 2020 Best of the Best, Longlisted Dazeen Awards 2021

### FIND YOUR PREFERRED STYLE

14

Layered construction and multiple sizes and colors open endless possibilities for personalization.