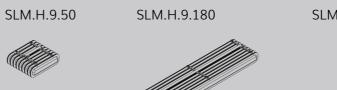

#### SILENTUM HANGING

Sizes available L 50 x 25 / 45 / 65 / 85 cm L 180 x 25 / 45 / 65 / 85 cm L 200 x 25 / 45 / 65 / 85 cm number of panels 5 / 9 / 13 / 17 product height 19.5 cm