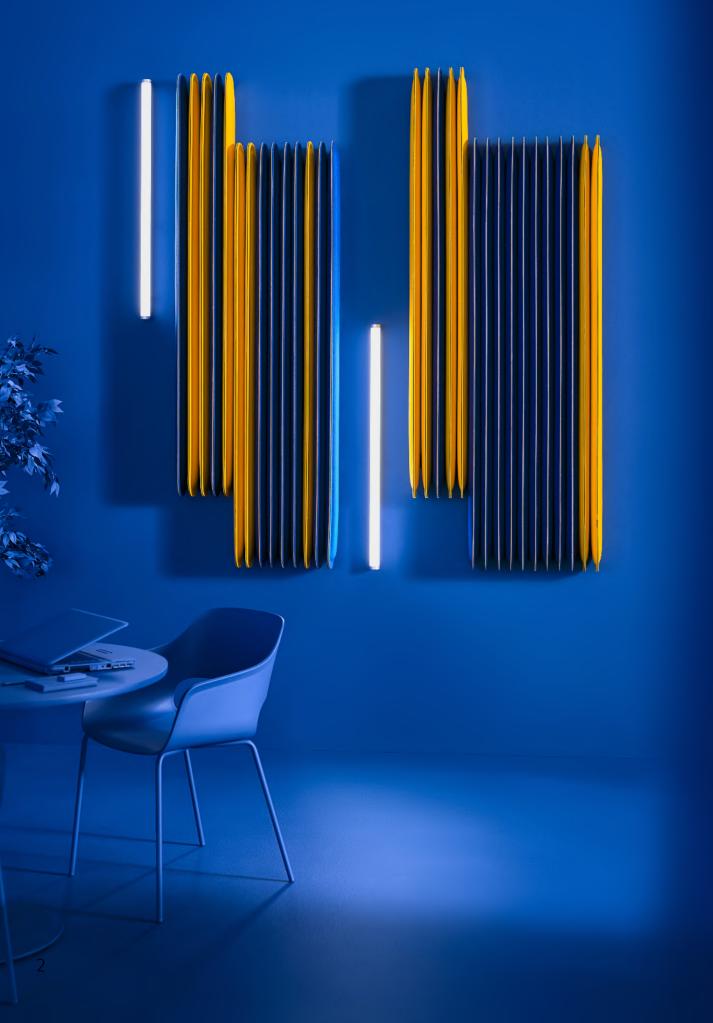

corner

8

SOPHISTICATED PRODUCT FAMILY FOR SPECIAL NEEDS

Silentum's hanging, wall and corner panels take care of most difficult spaces noise-wise. Sound absorption of multiple panels efficiently reduces the background noise.

#### UNIQUE SOLUTIONS FOR EVERCHANGING ENVIRONMENT

Silentum Pillar can be seen as a work of art, but its main strength lies elsewhere. This incredibly effective solution can be easily moved to change the soundscape of any space according to your needs.

11

Play with the color and position of Silentum panels to design the most alluring and representative spaces......

Products used: