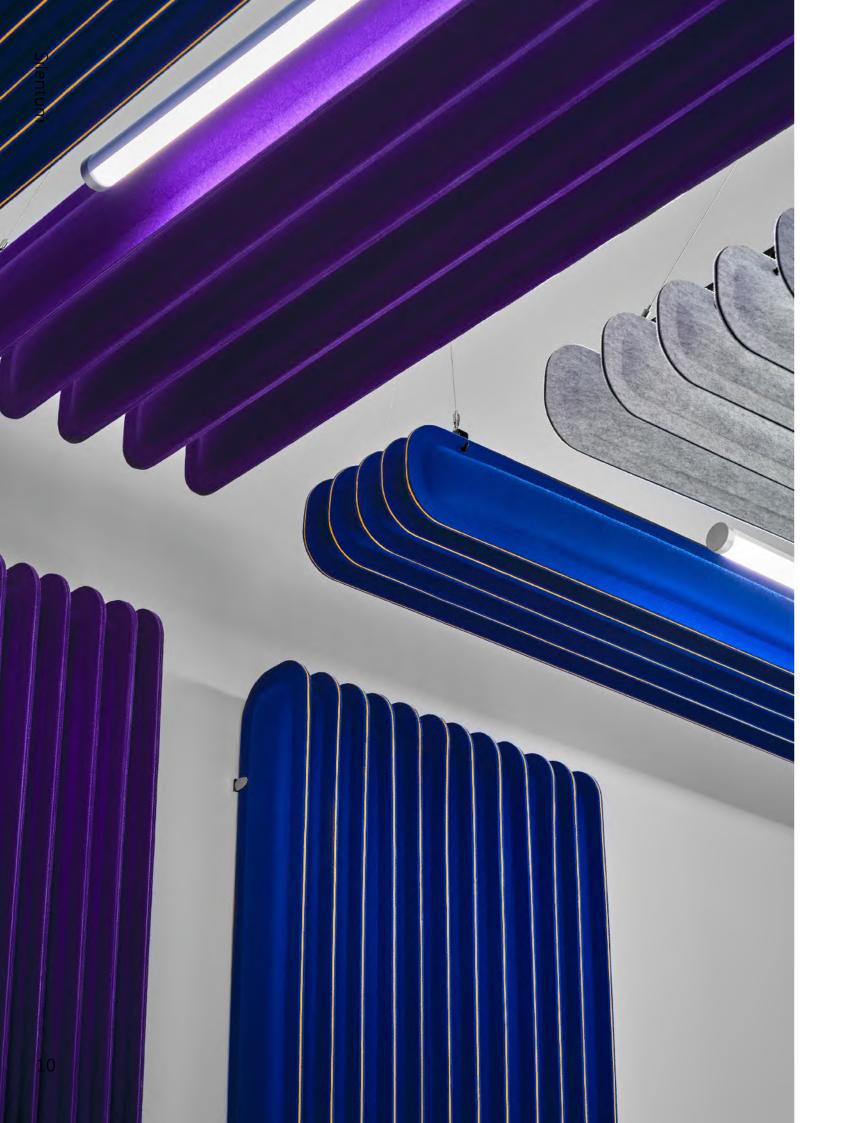

corner

8

SOPHISTICATED PRODUCT FAMILY FOR SPECIAL NEEDS

Silentum's hanging, wall and corner panels take care of most difficult spaces noise-wise. Sound absorption of multiple panels efficiently reduces the background noise.

11

Play with the color and position of Silentum panels to design the most alluring and representative spaces......

Products used:

### FIND YOUR PREFERRED STYLE

14

Layered construction and multiple sizes and colors open endless possibilities for personalization.