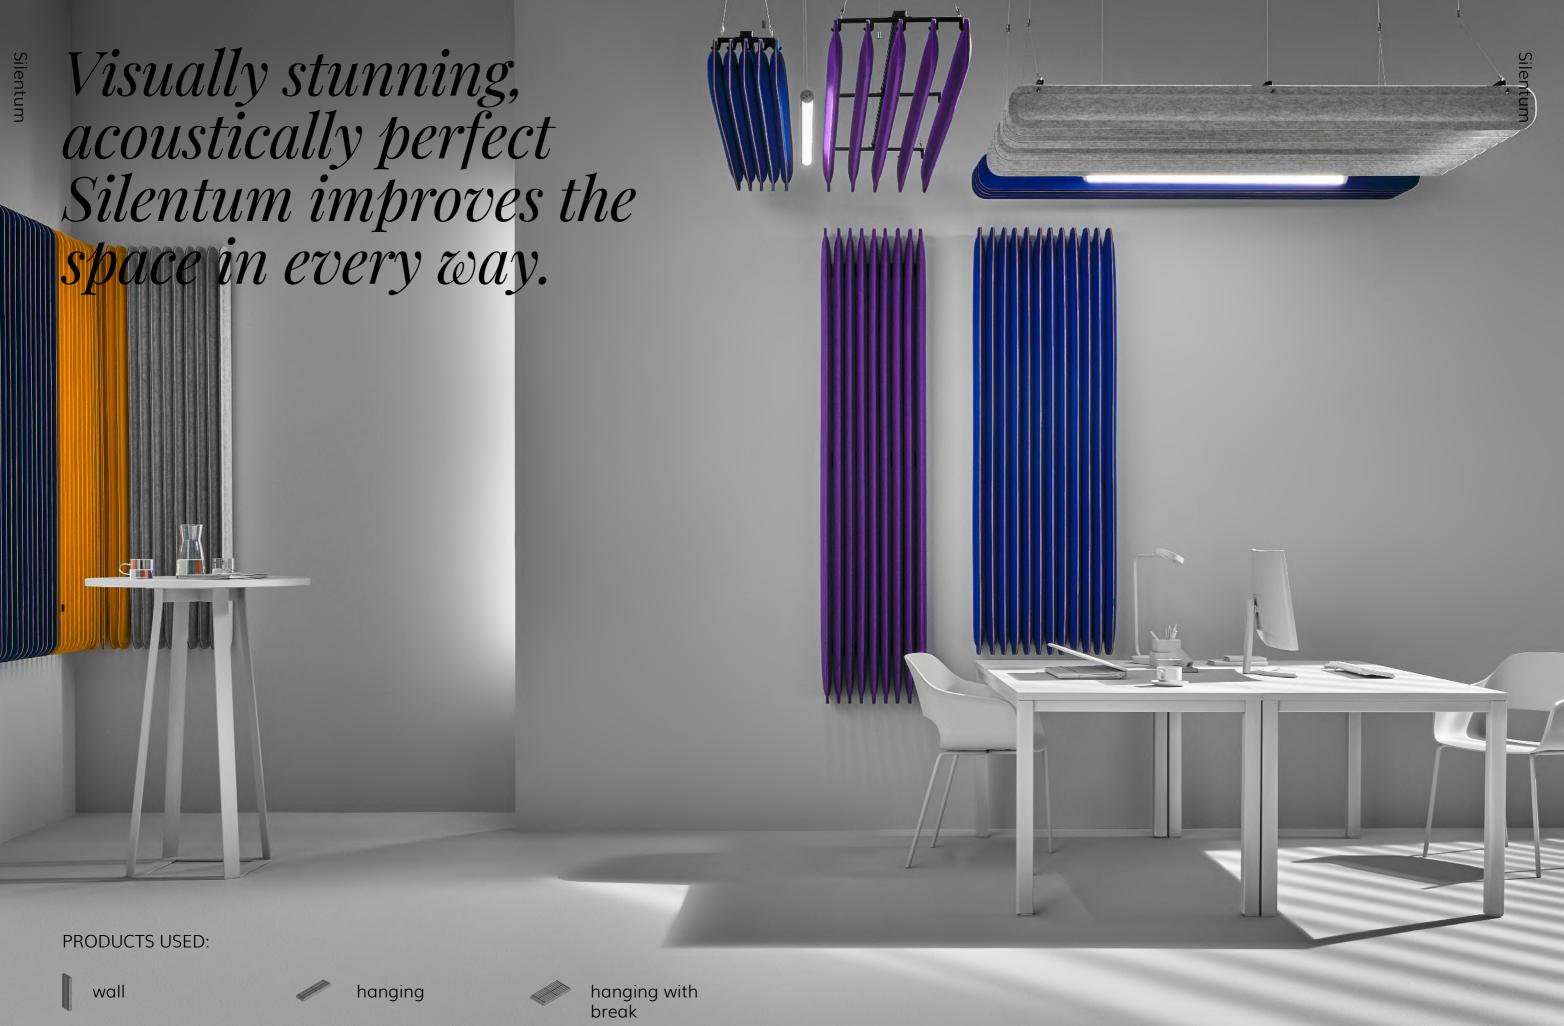

# Silentum.

Acustio Family Catalogue

## Silentum

designed by Iwona Pasik & Mateusz Gaczkowski

A prestigious family created for special tasks. It merges sophisticated design with the highest sound absorption efficiency. It will work exceptionally well in prominent places like management offices or conference rooms.

## SILENTUM FAMILY

WORKS BEST IN: Open Space, Call Center, **Casual Collaboration Space** 

## **KEY CHARACTERISTICS**

- Modular construction all panels in the family can be easily connected in wider arrangements
- 80 colors and 3 categories of felt (synthetic and wool) to choose from
- Acustio's technology that uses 3 layers of felt to enable further personalization
- Compatible with NanoFelt<sup>™</sup> Ag technology for additional microbiological protection with silver particles
- Sound Absorption Class A
- Flame Resistance
- Awards: RedDot Winner 2020 Best of the Best, Longlisted Dazeen Awards 2021