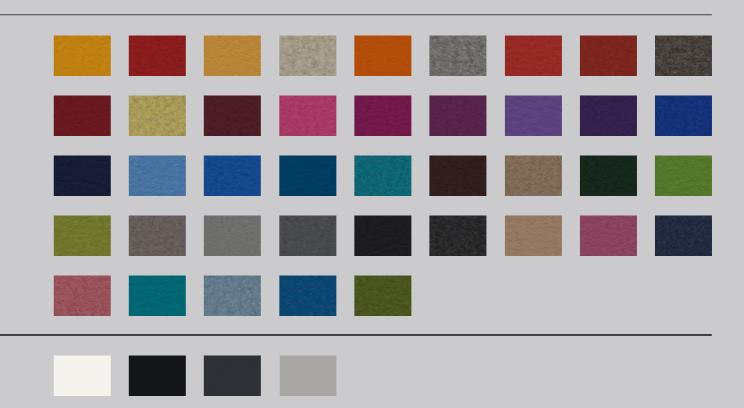

## **KEY CHARACTERISTICS**

- Modular construction all panels in the family can be easily connected in wider arrangements
- 80 colors and 3 categories of felt (synthetic and wool) to choose from
- Acustio's technology that uses 3 layers of felt to enable further personalization
- Compatible with NanoFelt<sup>™</sup> Ag technology for additional microbiological protection with silver particles
- Sound Absorption Class A
- Flame Resistance
- Awards: RedDot Winner 2020 Best of the Best, Longlisted Dazeen Awards 2021