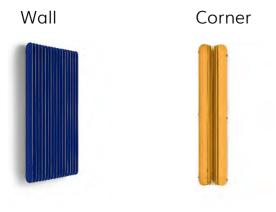

## Walls and Glass

#### HANGING WITH BREAK 2

Play with gaps between the panels to fine-tune your space's visual and acoustic properties.

CORNER 3

(3)

- 4 WALL
- PILLAR 5 in the area.

Reduce the echo significantly with panels designed specifically for corners of the room.

Find the configuration that suits your place. Adjust the sound absorption to your requirements.

Place it in the corner to easily reduce the echo