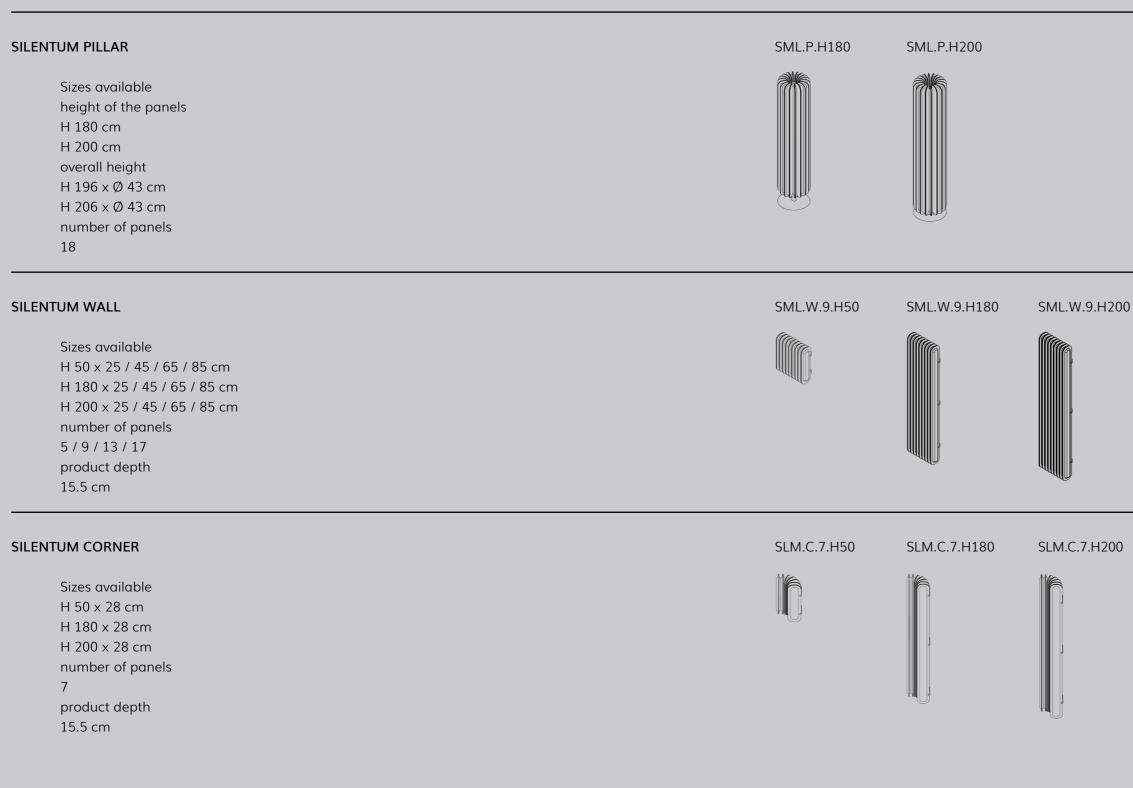

#### SINGLE PANEL

Sizes available H 50 x 5 x 15 cm H 180 x 5 x 15 cm H 200 x 5 x 15 cm