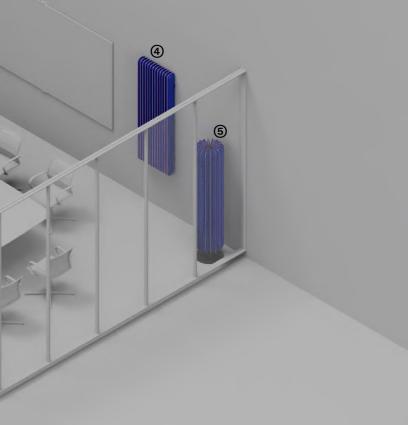

## Hanging

Vertical

## **Room Dividers**

Pillar

#### UNIQUE SOLUTIONS FOR EVERCHANGING ENVIRONMENT

Silentum Pillar can be seen as a work of art, but its main strength lies elsewhere. This incredibly effective solution can be easily moved to change the soundscape of any space according to your needs.