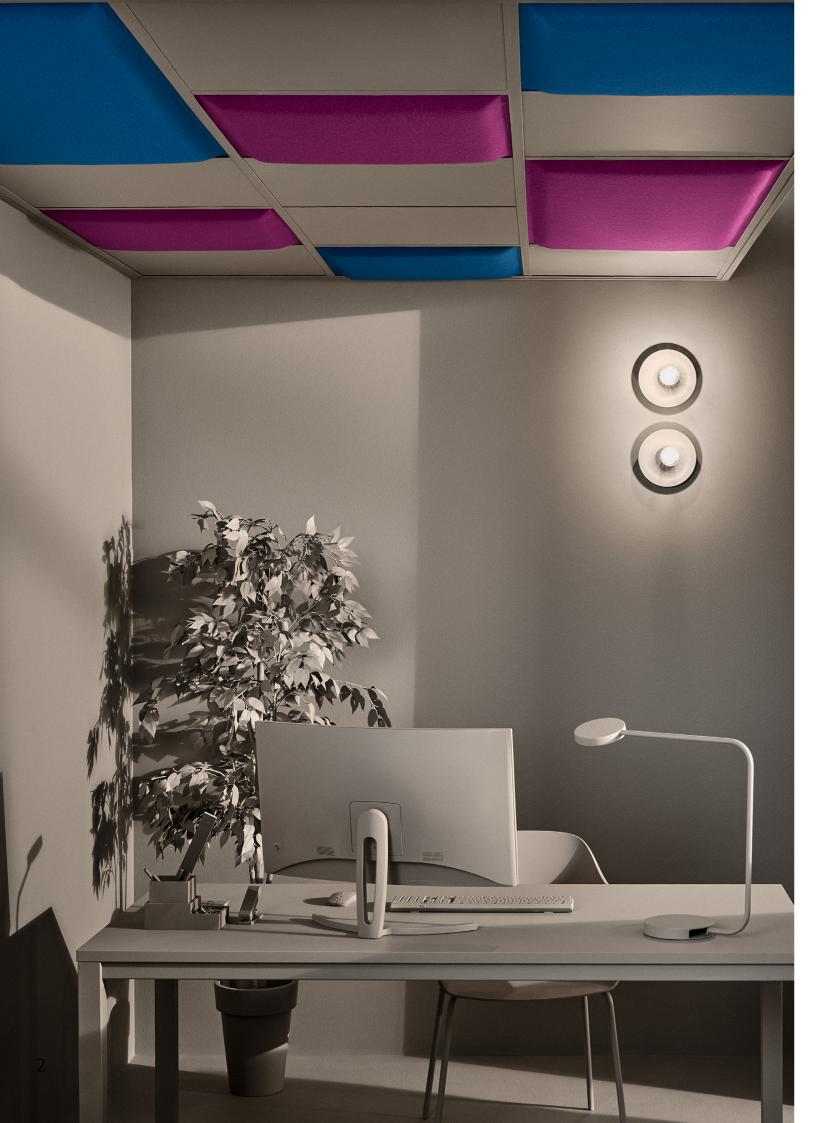

# **Sky Square**

designed by Mateusz Gaczkowski

An instant upgrade to any office space with suspended ceilings. Depending on the number of tiles replaced with Sky Square panels, it can significantly improve acoustics and refresh the look of the whole office without excessive rearrangements

### **KEY CHARACTERISTICS**

- Two sizes of ceiling panels to choose from - square (L 59.5 × W 119.5 × T 3 cm) and rectangular (L 59.5 × W 59.5 × T 3 cm).
- Compatibility with Armstrong ceilings and other popular suspended ceiling systems
- 60 colors and 2 categories of felt (synthetic and wool) to choose from
- Flame Resistance