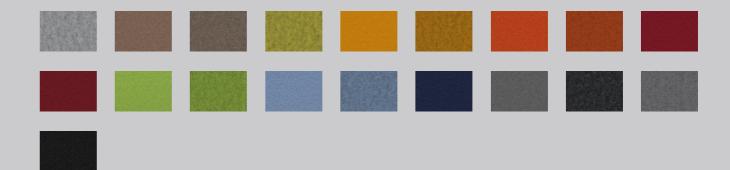

### **KEY CHARACTERISTICS**

- Two sizes of ceiling panels to choose from - square (L 59.5 × W 119.5 × T 3 cm) and rectangular (L 59.5 × W 59.5 × T 3 cm).
- Compatibility with Armstrong ceilings and other popular suspended ceiling systems
- 60 colors and 2 categories of felt (synthetic and wool) to choose from
- Flame Resistance

### **KEY CHARACTERISTICS**

- Available in one size (H 30.5 × L 13 × W 40.5 cm) ideal for most of your portable devices, A4 journals and prints, as well as office accessories
- 40 colors and 2 categories of synthetic felt to choose from
- Exclusive finishing with oak veneer
- Possibility to engrave the company logo and other graphics as a finishing touch