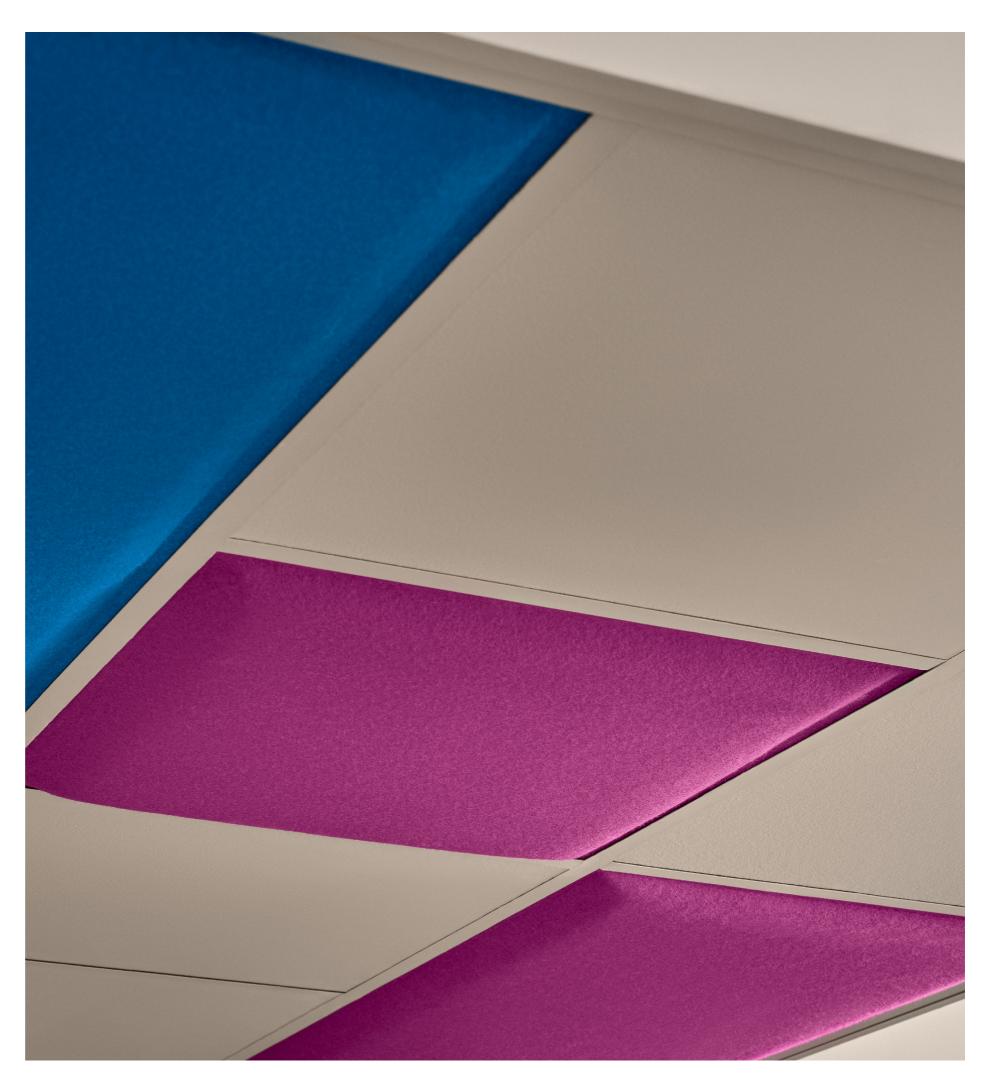

# **Sky Square**

designed by Mateusz Gaczkowski

An instant upgrade to any office space with suspended ceilings. Depending on the number of tiles replaced with Sky Square panels, it can significantly improve acoustics and refresh the look of the whole office without excessive rearrangements

### **KEY CHARACTERISTICS**

- Two sizes of ceiling panels to choose from - square (L 59.5 × W 119.5 × T 3 cm) and rectangular (L 59.5 × W 59.5 × T 3 cm).
- Compatibility with Armstrong ceilings and other popular suspended ceiling systems
- 60 colors and 2 categories of felt (synthetic and wool) to choose from
- Flame Resistance