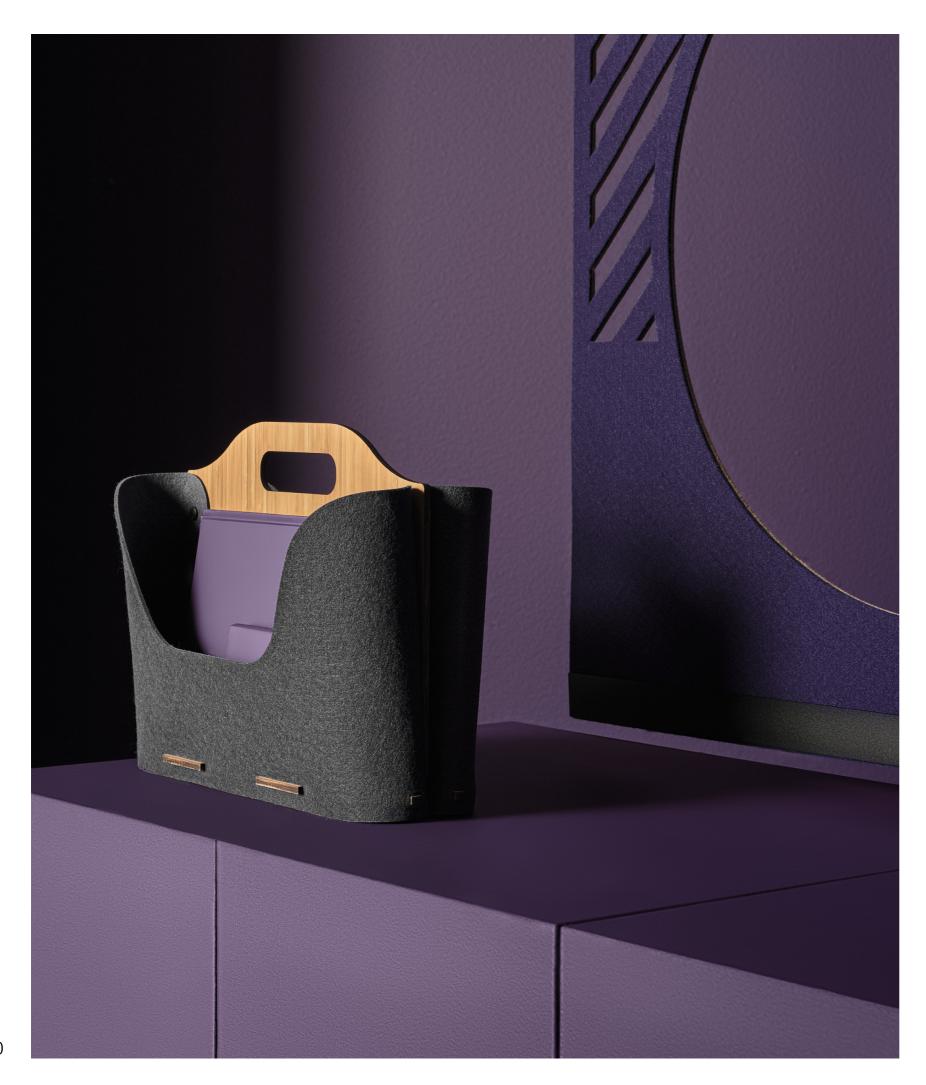

# **Handy Bag**

designed by Nikodem Szpunar

Smart addition to an office with the hot desking system... or basically any office where many meetings are held during the day. Stylish yet pragmatic - it helps you organize your desk and carry all of your office essentials.

### **KEY CHARACTERISTICS**

- Available in one size (H 30.5 × L 13 × W 40.5 cm) ideal for most of your portable devices, A4 journals and prints, as well as office accessories
- 40 colors and 2 categories of synthetic felt to choose from
- Exclusive finishing with oak veneer
- Possibility to engrave the company logo and other graphics as a finishing touch