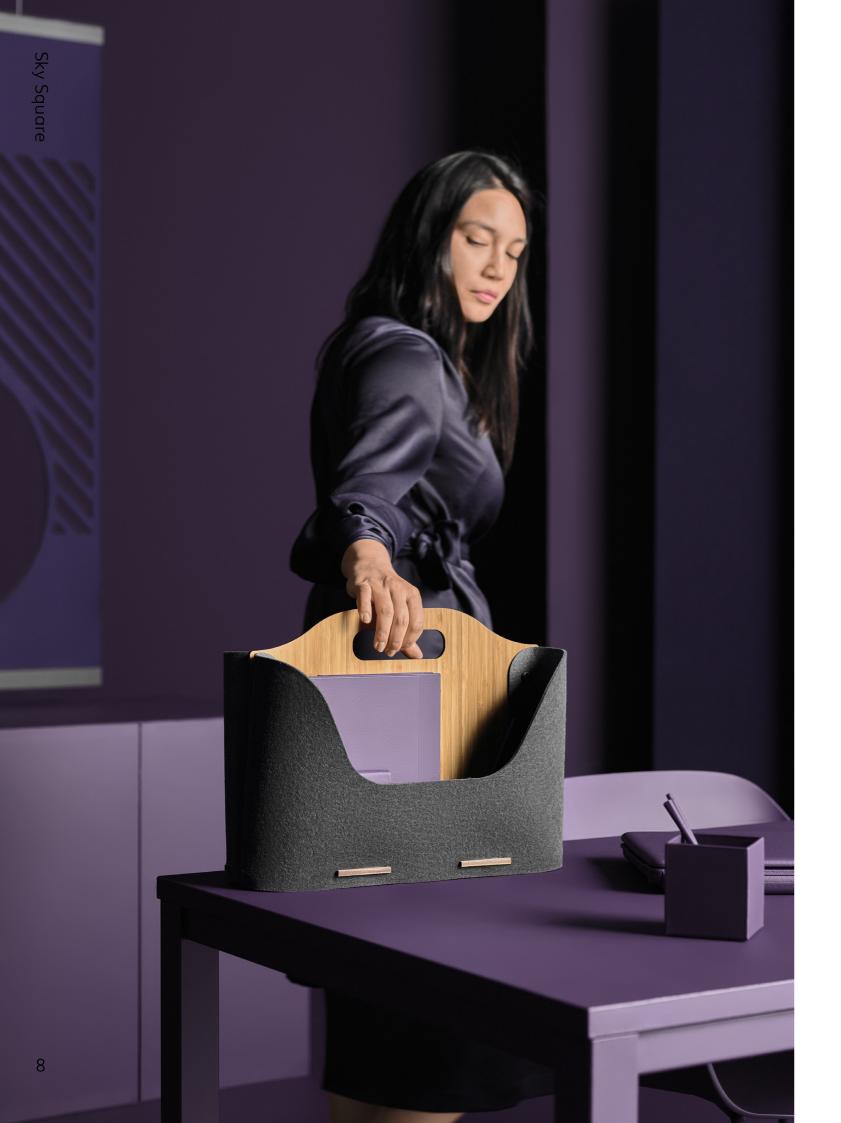

# **Handy Bag**

designed by Nikodem Szpunar

Smart addition to an office with the hot desking system... or basically any office where many meetings are held during the day. Stylish yet pragmatic - it helps you organize your desk and carry all of your office essentials.

### **KEY CHARACTERISTICS**

- Available in one size (H 30.5 × L 13 × W 40.5 cm) ideal for most of your portable devices, A4 journals and prints, as well as office accessories
- 40 colors and 2 categories of synthetic felt to choose from
- Exclusive finishing with oak veneer
- Possibility to engrave the company logo and other graphics as a finishing touch