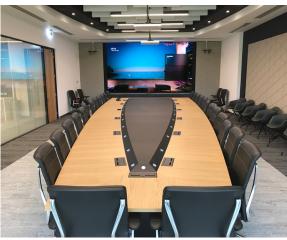

### **ABOUT THE PROJECT**

At M2 Office Interiors we wanted to make sure that Analog Devices had all the right tools to make this building a truly multifunctional space. That means we along with EML Architects developed zoned areas for private meeting with multiple closed meeting room and soundproof booths. The Actiu Talent Desk was installed due to its versatility and ease of storage. The Desk can be simply folded upright and moved to a storage area when not in use.