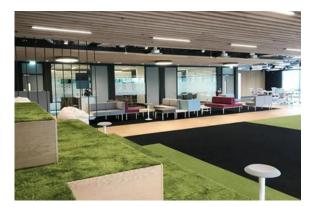

### **ABOUT THE PROJECT**

At M2 Office Interiors we wanted to make sure that Analog Devices had all the right tools to make this building a truly multifunctional space. That means we along with EML Architects developed zoned areas for private meeting with multiple closed meeting room and soundproof booths. The Actiu Talent Desk was installed due to its versatility and ease of storage. The Desk can be simply folded upright and moved to a storage area when not in use.