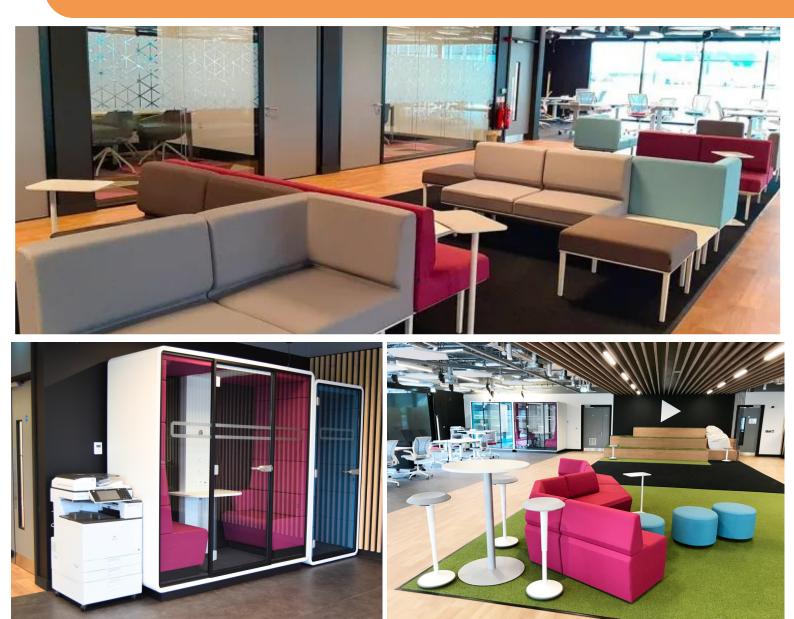

### **ABOUT THE PROJECT**

At M2 Office Interiors we wanted to make sure that Analog Devices had all the right tools to make this building a truly multifunctional space. That means we along with EML Architects developed zoned areas for private meeting with multiple closed meeting room and soundproof booths. The Actiu Talent Desk was installed due to its versatility and ease of storage. The Desk can be simply folded upright and moved to a storage area when not in use.