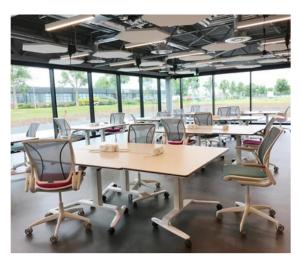

### **ABOUT THE PROJECT**

At M2 Office Interiors we wanted to make sure that Analog Devices had all the right tools to make this building a truly multifunctional space. That means we along with EML Architects developed zoned areas for private meeting with multiple closed meeting room and soundproof booths. The Actiu Talent Desk was installed due to its versatility and ease of storage. The Desk can be simply folded upright and moved to a storage area when not in use.