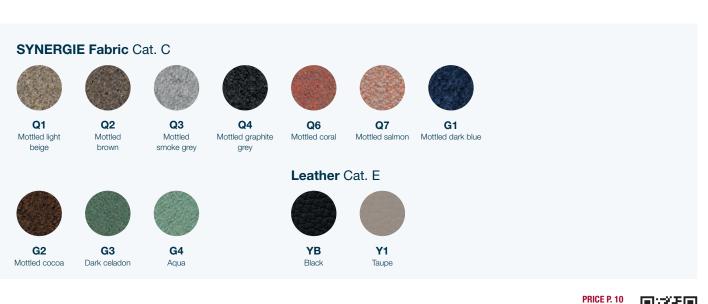

**COCOON-LIKE SEATS FOR ULTIMATE COMFORT** The BIP range combines contemporary styling with soft, curved lines to create a cocoon-like seat.





BIP easy chairs come with a choice of legs, including fixed and rotating models. They are a great choice for any lounge, reception area or meeting room.



## Shade card (range specific)



# **+** Comfortable & commodious



#### •••••

Choice of base for different uses Conference chair base, 4 legs, rotating base, height-adjustable base

### .....

Chairs to suit different areas Receptions, lounges, meeting rooms Curved lines and generous shapes for optimum comfort

#### •••••

**Contrasting topstitching** for a unique style

Mobile version Choice of hard-floor or soft-floor castors



Details and availability VIEW ALL RESOURCES ONLINE