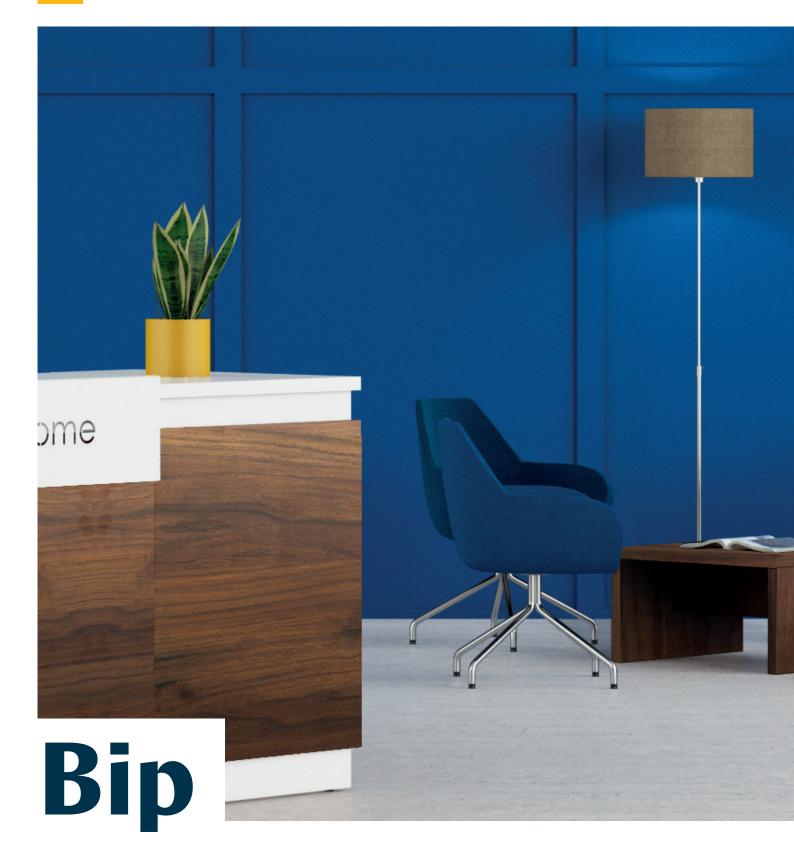

**COCOON-LIKE SEATS FOR ULTIMATE COMFORT** The BIP range combines contemporary styling with soft, curved lines to create a cocoon-like seat.

BIP easy chairs come with a choice of legs, including fixed and rotating models. They are a great choice for any lounge, reception area or meeting room.

### .....

Chairs to suit different areas Receptions, lounges, meeting rooms Curved lines and generous shapes for optimum comfort