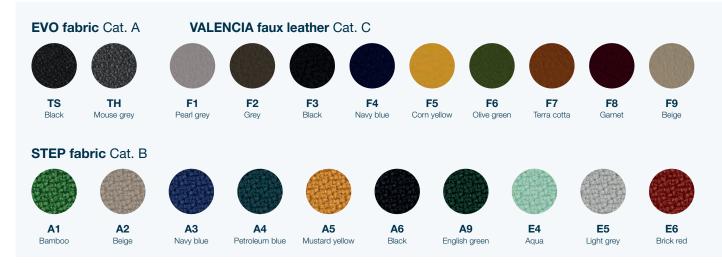

**COCOON-LIKE SEATS FOR ULTIMATE COMFORT** The BIP range combines contemporary styling with soft, curved lines to create a cocoon-like seat.





BIP easy chairs come with a choice of legs, including fixed and rotating models. They are a great choice for any lounge, reception area or meeting room.



## Shade card (range specific)



# **+** Comfortable & commodious



#### •••••

Choice of base for different uses Conference chair base, 4 legs, rotating base, height-adjustable base

### .....

Chairs to suit different areas Receptions, lounges, meeting rooms Curved lines and generous shapes for optimum comfort

#### •••••

**Contrasting topstitching** for a unique style

Mobile version Choice of hard-floor or soft-floor castors



Details and availability VIEW ALL RESOURCES ONLINE