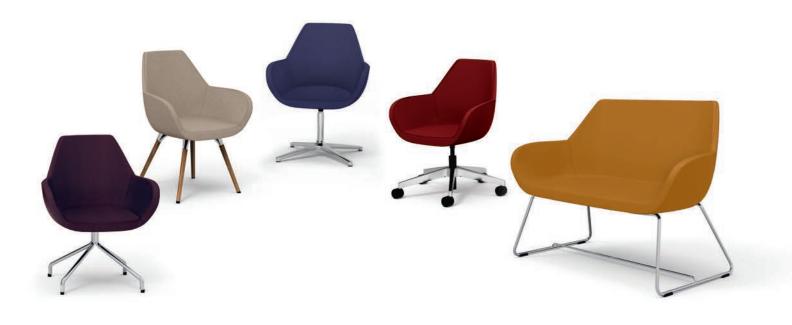

**COCOON-LIKE SEATS FOR ULTIMATE COMFORT** The BIP range combines contemporary styling with soft, curved lines to create a cocoon-like seat.

BIP easy chairs come with a choice of legs, including fixed and rotating models. They are a great choice for any lounge, reception area or meeting room.

# **+** Comfortable & commodious

#### •••••

Choice of base for different uses Conference chair base, 4 legs, rotating base, height-adjustable base

### .....

Chairs to suit different areas Receptions, lounges, meeting rooms Curved lines and generous shapes for optimum comfort

#### •••••

**Contrasting topstitching** for a unique style

Mobile version Choice of hard-floor or soft-floor castors

Details and availability VIEW ALL RESOURCES ONLINE