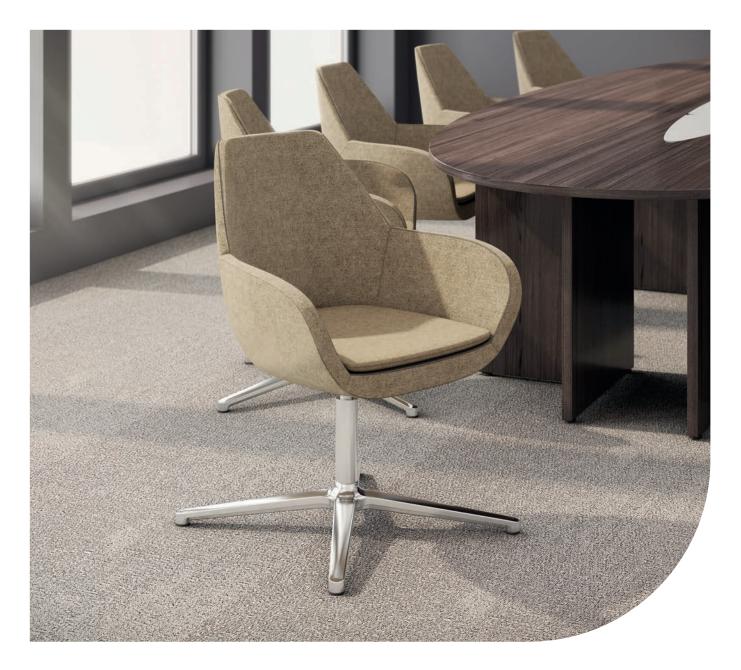

#### •••••

Choice of base for different uses Conference chair base, 4 legs, rotating base, height-adjustable base

### .....

Chairs to suit different areas Receptions, lounges, meeting rooms Curved lines and generous shapes for optimum comfort