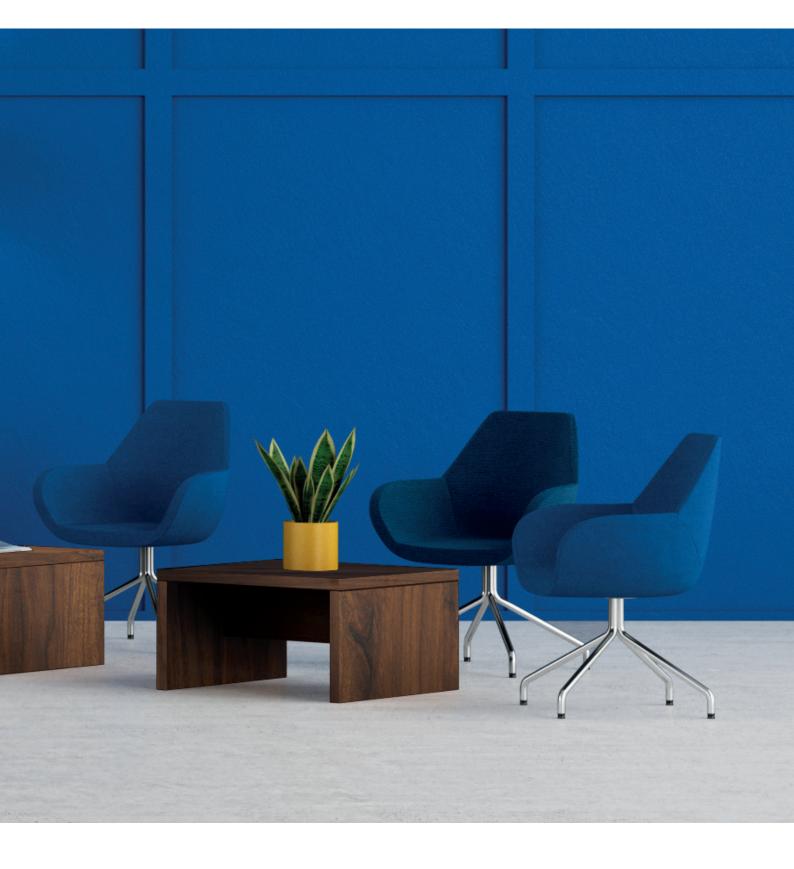

**COCOON-LIKE SEATS FOR ULTIMATE COMFORT** The BIP range combines contemporary styling with soft, curved lines to create a cocoon-like seat.

BIP easy chairs come with a choice of legs, including fixed and rotating models. They are a great choice for any lounge, reception area or meeting room.

# **+** Comfortable & commodious

### .....

Chairs to suit different areas Receptions, lounges, meeting rooms Curved lines and generous shapes for optimum comfort