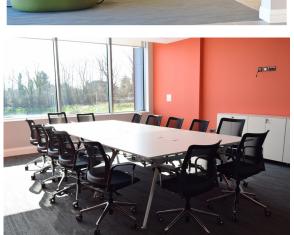

## ABOUT THE PROJECT

For the canteen area M2 Office needed to consider the typical user of this space therefore opted to inject a more homely atmosphere into an industrial space with a modern Nordic design.