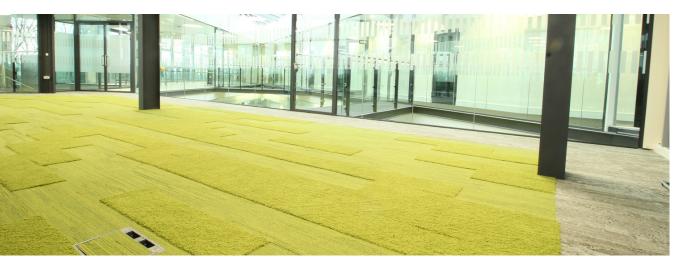

#### ABOUT THE PROJECT

M2 Office aimed to infuse **biophilic** elements into the wellness area, creating a serene ambiance. This was accomplished by incorporating moss-colored carpet tiles, tall tropical plants, and an eye-catching feature wall.

#### **RESULTS**

The wellness area now exudes tranquility with biophilic elements like moss-colored carpet tiles, tropical plants, and a striking feature wall. In the office, modern design prevails, promoting productivity and collaboration. Ergonomic furniture ensures employee comfort and reduces the risk of injuries, fostering a healthier work environment.