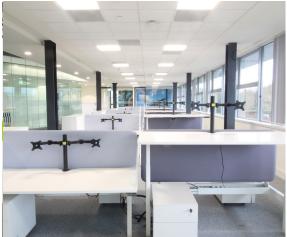

#### ABOUT THE PROJECT

M2 Office aimed to infuse **biophilic** elements into the wellness area, creating a serene ambiance. This was accomplished by incorporating moss-colored carpet tiles, tall tropical plants, and an eye-catching feature wall.

#### **RESULTS**

The wellness area now exudes tranquility with biophilic elements like moss-colored carpet tiles, tropical plants, and a striking feature wall. In the office, modern design prevails, promoting productivity and collaboration. Ergonomic furniture ensures employee comfort and reduces the risk of injuries, fostering a healthier work environment.