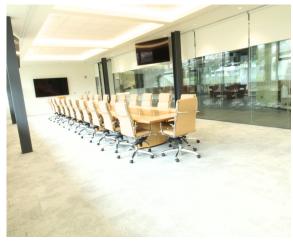

Ensuring modernity and sleekness were paramount for the office and meeting areas. **Ergonomic** chairs and **height-adjustable** desks were seamlessly integrated into the open office space to prioritise employee comfort and prevent injuries.

#### **RESULTS**

The wellness area now exudes tranquility with biophilic elements like moss-colored carpet tiles, tropical plants, and a striking feature wall. In the office, modern design prevails, promoting productivity and collaboration. Ergonomic furniture ensures employee comfort and reduces the risk of injuries, fostering a healthier work environment.