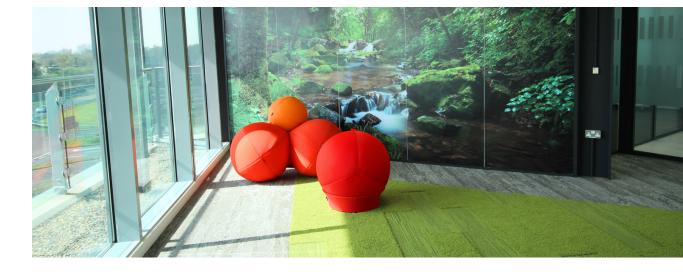

#### ABOUT THE PROJECT

M2 Office aimed to infuse **biophilic** elements into the wellness area, creating a serene ambiance. This was accomplished by incorporating moss-colored carpet tiles, tall tropical plants, and an eye-catching feature wall.

#### **RESULTS**

The wellness area now exudes tranquility with biophilic elements like moss-colored carpet tiles, tropical plants, and a striking feature wall. In the office, modern design prevails, promoting productivity and collaboration. Ergonomic furniture ensures employee comfort and reduces the risk of injuries, fostering a healthier work environment.