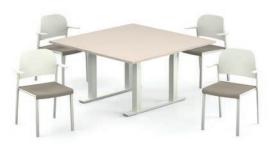

, and come in both individual and shared-structure versions. Meeting tables are also available.





## 2 types of adjustment system



Manual crank
Retracts below the worktop
H. 71.5 to 115.5 cm



# Electric drive Control panel with 4-position memory function H. 65 to 130 cm





# Versatile & ergonomic



#### Powerful & quiet

Twin drive system (one in each leg upright)

## Safe

.....

Built-in anti-collision technology (on the electric drive version)

#### **Optimised**

.....

Single height-adjustable structure for worktops of width 120 to 180 cm

**Cable management**Cable trough spanning
the 2 legs (shared-structure versions only)

## [o] Options



#### **Castors**

With brakes, dia. 40 mm (suitable for all floor types)



#### Cable channel

For shared-structure desks





Work



Meet

## Overview

#### **Individual desks**





#### **Shared-structure desks**

/120

80

60

## **Desktop screens**

For shared-structure desks







See p. 116 for desktop screens for individual desks

#### **Meeting tables**

(only available with electric drive)





### Shade card





MG



MA



RI



R3



N6



MK\* Black velvet melamine

М9

#### Metal Legs







#### **Fabric** Screens



Cat. A **BONDAÏ** 



Cat. B **STEP** STEP MÉLANGE CHILI



Cat. D **FENICE** 

#### PRICE P.29

Details and availability

**VIEW ALL RESOURCES** ONLINE