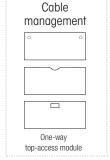

#### **Optimised**

.....

Single height-adjustable structure for worktops of width 120 to 180 cm

**Cable management**Cable trough spanning
the 2 legs (shared-structure versions only)