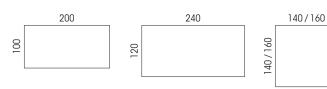

0 cm





# Versatile & ergonomic



#### Powerful & quiet

Twin drive system (one in each leg upright)

## Safe

.....

Built-in anti-collision technology (on the electric drive version)

#### **Optimised**

.....

Single height-adjustable structure for worktops of width 120 to 180 cm

**Cable management**Cable trough spanning
the 2 legs (shared-structure versions only)

## [o] Options



#### **Castors**

With brakes, dia. 40 mm (suitable for all floor types)



#### Cable channel

For shared-structure desks





Work



Meet

## Overview

#### **Individual desks**





#### **Shared-structure desks**

/120

80

60

## **Desktop screens**

For shared-structure desks







See p. 116 for desktop screens for individual desks

#### **Meeting tables**

(only available with electric drive)





### Shade card





MG



MA



RI



R3



N6



MK\* Black velvet melamine

М9

#### Metal Legs







#### **Fabric** Screens



Cat. A **BONDAÏ** 



Cat. B **STEP** STEP MÉLANGE CHILI



Cat. D **FENICE** 

#### PRICE P.29

Details and availability

**VIEW ALL RESOURCES** ONLINE