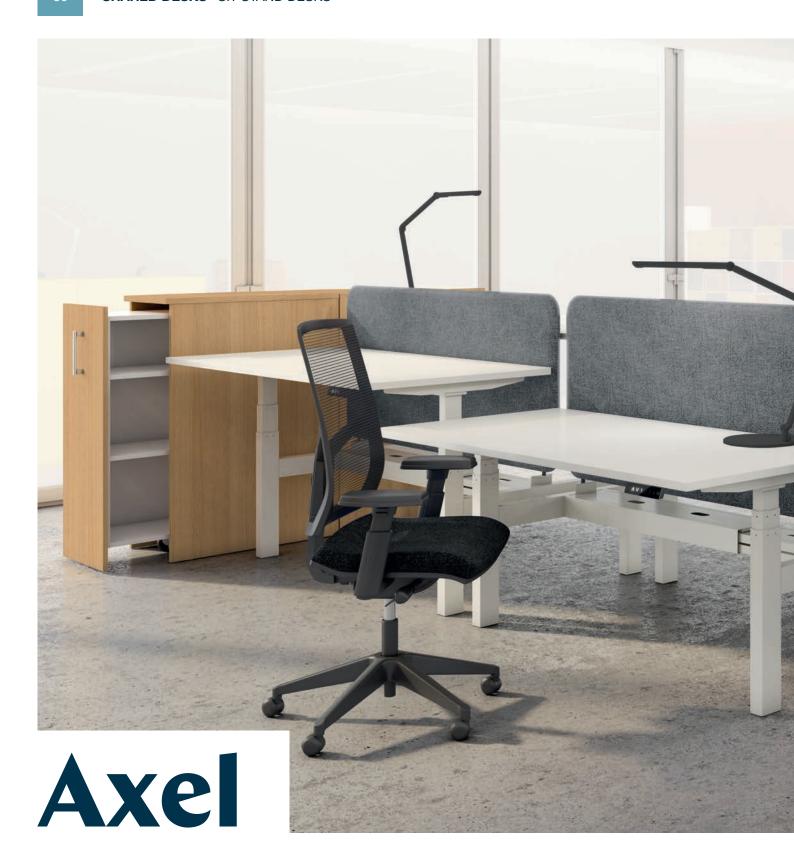

#### THE DESK THAT BOOSTS WELL-BEING

Thanks to its sit-stand worktop adjustment system, the AXEL desk keeps users moving and generally improves well-being at work.

AXEL desks can be fitted with either a manual crank or an electric drive, and come in both individual and shared-structure versions. Meeting tables are also available.

## 2 types of adjustment system

Manual crank
Retracts below the worktop
H. 71.5 to 115.5 cm

# Electric drive Control panel with 4-position memory function H. 65 to 130 cm

# Versatile & ergonomic

#### **Optimised**

.....

Single height-adjustable structure for worktops of width 120 to 180 cm

**Cable management**Cable trough spanning
the 2 legs (shared-structure versions only)

#### Cable channel

For shared-structure desks

Work

Meet

## **Desktop screens**

For shared-structure desks

See p. 116 for desktop screens for individual desks