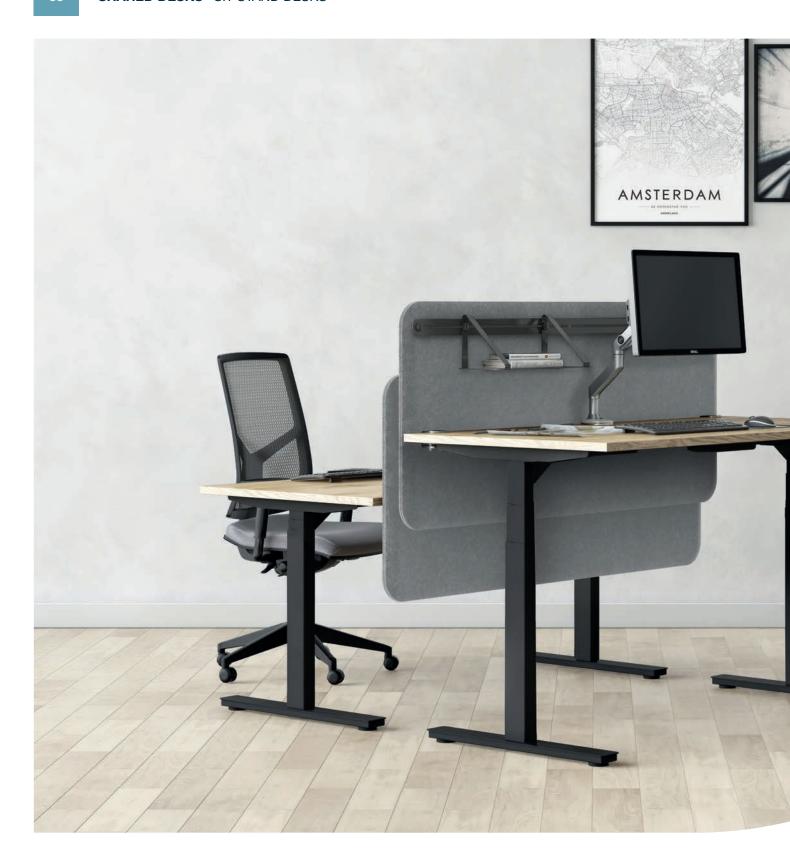

#### THE DESK THAT BOOSTS WELL-BEING

Thanks to its sit-stand worktop adjustment system, the AXEL desk keeps users moving and generally improves well-being at work.

AXEL desks can be fitted with either a manual crank or an electric drive, and come in both individual and shared-structure versions. Meeting tables are also available.

## 2 types of adjustment system

Manual crank
Retracts below the worktop
H. 71.5 to 115.5 cm

# Electric drive Control panel with 4-position memory function H. 65 to 130 cm

## **Desktop screens**

For shared-structure desks

See p. 116 for desktop screens for individual desks