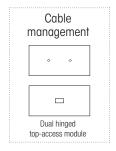

#### **Optimised**

.....

Single height-adjustable structure for worktops of width 120 to 180 cm

**Cable management**Cable trough spanning
the 2 legs (shared-structure versions only)