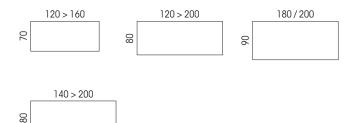

## Overview

#### **Individual desks**

#### **Shared-structure desks**

/120

80

60