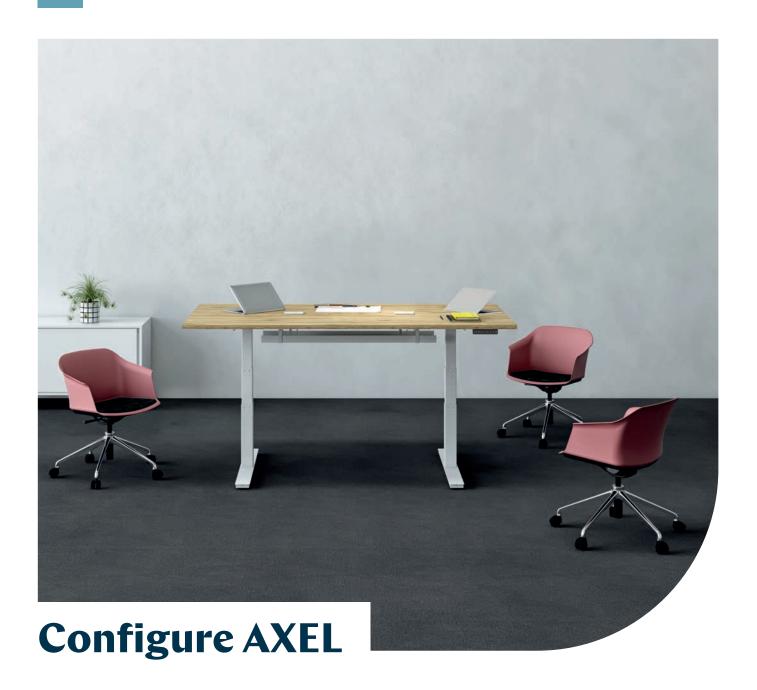

#### THE DESK THAT BOOSTS WELL-BEING

Thanks to its sit-stand worktop adjustment system, the AXEL desk keeps users moving and generally improves well-being at work.

AXEL desks can be fitted with either a manual crank or an electric drive, and come in both individual and shared-structure versions. Meeting tables are also available.

#### **Meeting tables**

(only available with electric drive)