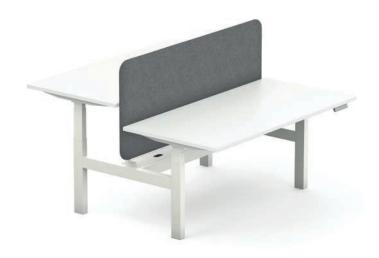

#### **Optimised**

.....

Single height-adjustable structure for worktops of width 120 to 180 cm

**Cable management**Cable trough spanning
the 2 legs (shared-structure versions only)

#### **Shared-structure desks**

/120

80

60

## **Desktop screens**

For shared-structure desks

See p. 116 for desktop screens for individual desks