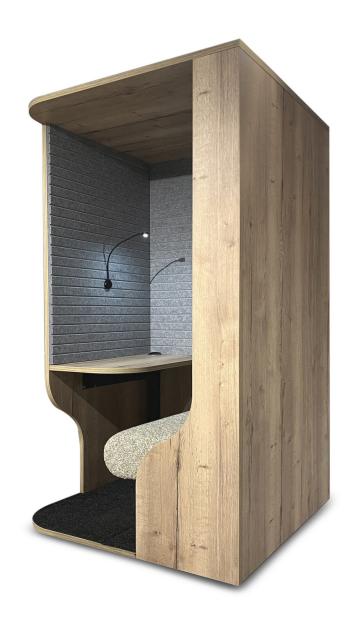

## KULTURE CABIN

PRODUCT DATA SPECIFICATION

Kulture Cabin is a comfortable workplace for one. Providing a distraction-free zone in busy, open plan spaces.

## Material

The Carcass and seat box are manufactured from 25mm and 18mm M.F.C. edged in 2.0mm ABS. The unit is supplied flat pack and is assembled using cams pins and dowels.

The unit is supported on steel plates and M8 adjustable feet. Kulture Cabin has been designed to be easily levelled from above. The seat is a polyurethane foam covered in the customer's own choice of fabric.

The interior is lined with a polyester fibre (pet) acoustic panels. The material is manufactured from recycled materials of which 50% is comes from recycled bottles. This material is recyclable.

Kulture Cabin is supplied with a small work surface and comes complete with an adjustable dimmable LED wall fixed light. A 13 amp mains power and Twin USB Fast Charge outlets are supplied in a compact unit fitted conveniently in to the corner of the work surface. A steel cover neatly contains all the electrical equipment. The power lead is concealed in 'wipe in' trunking.

## Considerations

- Selection of upholstery fabrics and colours available.
- PET Elephant Grey Acoustic PET Felt.

**Dimensions** 

Height: 1995mm Width: 1102mm Depth: 1102mm Table Height: 735mm Environment