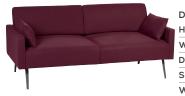

| 730mm   |
|---------|
| 2,570mm |
| 820mm   |
| 420mm   |
| 89kg    |
|         |

Product Code: SLE2/B

**Description:** 2 seat sofa with sprung seat and matt black 4 leg metal base.

| Dimensions  |         |
|-------------|---------|
| Height      | 730mm   |
| Width       | 1,760mm |
| Depth       | 820mm   |
| Seat Height | 420mm   |
| Weight      | 61kg    |