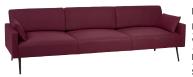

### Dimensions

| Height | 300mm   |
|--------|---------|
| Width  | 1,200mm |
| Depth  | 700mm   |
| Weight | 21kg    |

Product Code: SLE3\_B Description: 3 seat sofa with sprung seat and matt black 4 leg metal base.