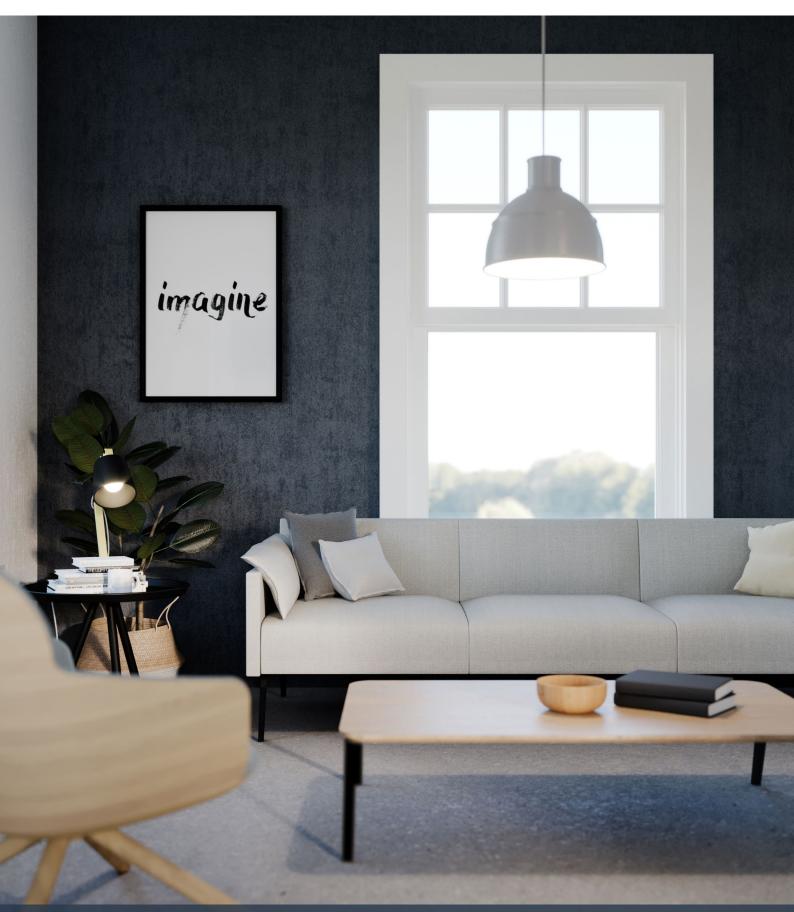

The Leo range is a luxurious armchair and sofa collection which creates a premium and elevated feel to a space. The sprung seating and removeable feather cushioned arms provide an abundance of comfort. A matching coffee table enables the ability to create a full suite solution. Available with a matte black metal base, and in a wide variety of fabrics, vinyls and leathers.

### Sofa & Table Collection

#### **Product Information**

- Armchair and 2 or 3-seater sofa range with sprung seating
- Matt Black metal 4-leg base
- Complementing table with matt black metal base • and oak veneer top available

Product Code: SLE1/B **Description:** Armchair with sprung seat and matt black 4 leg metal base.