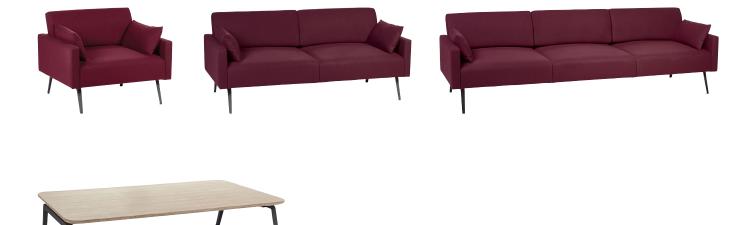

The Leo range is a luxurious armchair and sofa collection which creates a premium and elevated feel to a space. The sprung seating and removeable feather cushioned arms provide an abundance of comfort. A matching coffee table enables the ability to create a full suite solution. Available with a matte black metal base, and in a wide variety of fabrics, vinyls and leathers.

#### **Product Information**

- Armchair and 2 or 3-seater sofa range with sprung seating
- Matt Black metal 4-leg base
- Complementing table with matt black metal base • and oak veneer top available

Product Code: SLE1/B **Description:** Armchair with sprung seat and matt black 4 leg metal base.

#### Dimensions

| 2           |       |
|-------------|-------|
| Height      | 730mm |
| Width       | 950mm |
| Depth       | 820mm |
| Seat Height | 420mm |
| Weight      | 34kg  |

· Available in a wide range of fabrics, vinyls and leathers

### Dimensions

| Height | 300mm   |
|--------|---------|
| Width  | 1,200mm |
| Depth  | 700mm   |
| Weight | 21kg    |

Product Code: SLE3\_B Description: 3 seat sofa with sprung seat and matt black 4 leg metal base.

| 730mm   |
|---------|
| 2,570mm |
| 820mm   |
| 420mm   |
| 89kg    |
|         |

Product Code: SLE2/B

**Description:** 2 seat sofa with sprung seat and matt black 4 leg metal base.

| Dimensions  |         |
|-------------|---------|
| Height      | 730mm   |
| Width       | 1,760mm |
| Depth       | 820mm   |
| Seat Height | 420mm   |
| Weight      | 61kg    |