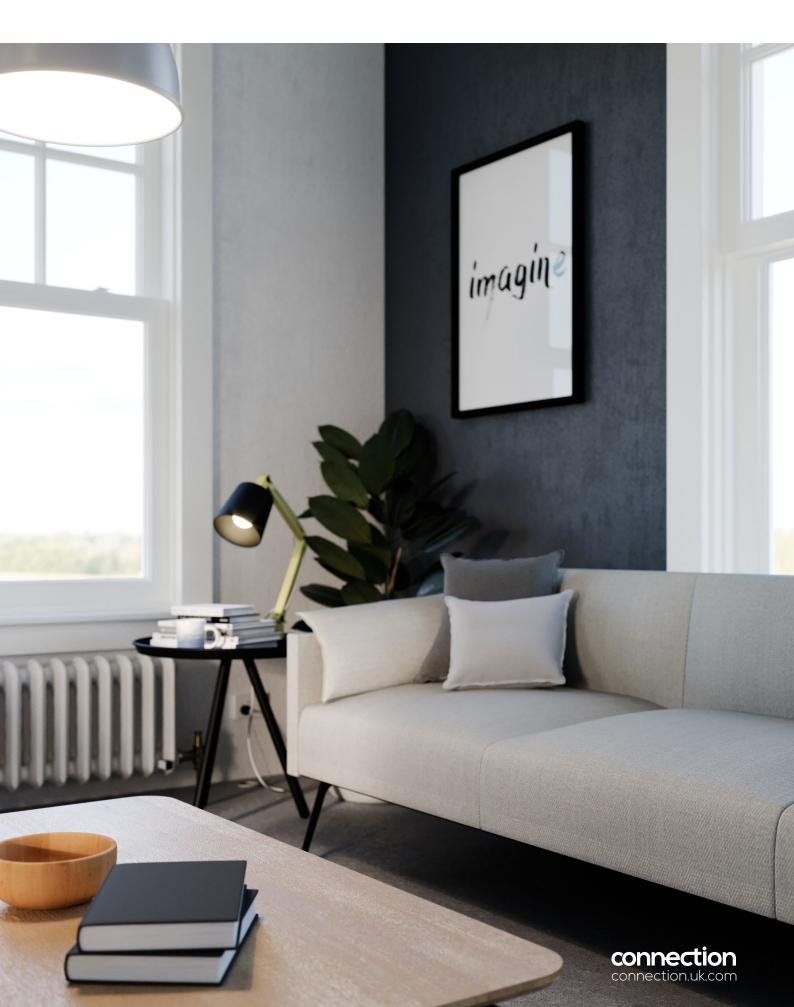

The Leo range is a luxurious armchair and sofa collection which creates a premium and elevated feel to a space. The sprung seating and removeable feather cushioned arms provide an abundance of comfort. A matching coffee table enables the ability to create a full suite solution. Available with a matte black metal base, and in a wide variety of fabrics, vinyls and leathers.

### Sofa & Table Collection

#### **Product Information**

- Armchair and 2 or 3-seater sofa range with sprung seating
- Matt Black metal 4-leg base
- Complementing table with matt black metal base • and oak veneer top available

Product Code: SLE1/B **Description:** Armchair with sprung seat and matt black 4 leg metal base.