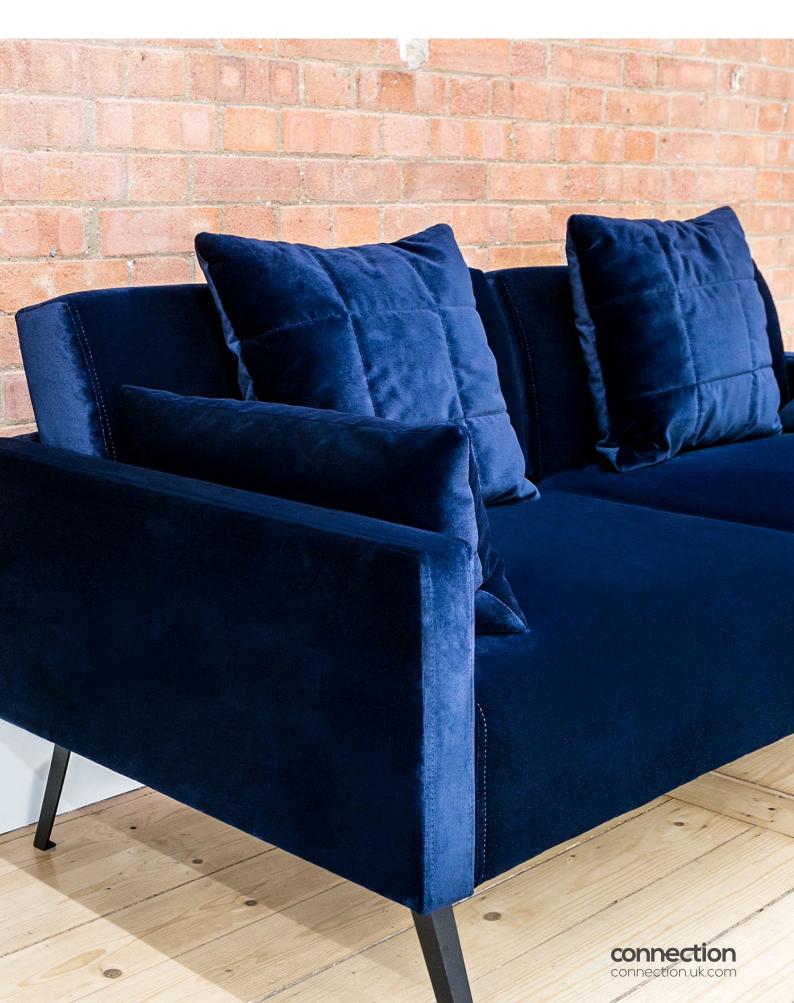

The Leo range is a luxurious armchair and sofa collection which creates a premium and elevated feel to a space. The sprung seating and removeable feather cushioned arms provide an abundance of comfort. A matching coffee table enables the ability to create a full suite solution. Available with a matte black metal base, and in a wide variety of fabrics, vinyls and leathers.

#### **Product Information**

- Armchair and 2 or 3-seater sofa range with sprung seating
- Matt Black metal 4-leg base
- Complementing table with matt black metal base • and oak veneer top available

Product Code: SLE1/B **Description:** Armchair with sprung seat and matt black 4 leg metal base.