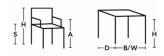

### **Benefits & functions**

- Is available in two different heights, 600 mm and 820 mm.

The foot ring and seat underframe is available i black, silver or white lacquer alternative in Offecct Flexicolor.

#### OPTIONS

Foot ring and moulded seat underframe in Offecct Flexicolor.

MOVE ON HIGH & LOW

H 600, Ø370 H 23,62", Ø 14,57"

H 800, Ø370 H 32,28", Ø 14,57"