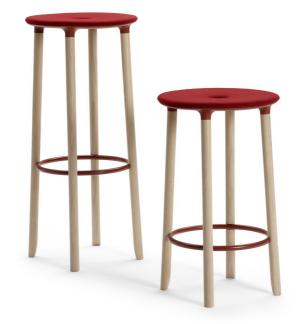

### PRODUCT INFORMATION

"Move On high and low, are two discreet, mobile stools that do not obstruct the room. They work good at a bar or other similar informal meeting places, as well as with On Point", says Mattias Stenberg.

The bar stool is upholstered with legs in white-pigmented ash. The seat frame is made in recyclable aluminium, according to Offecct Lifecircle.

### **Benefits & functions**

- Is available in two different heights, 600 mm and 820 mm.

The foot ring and seat underframe is available i black, silver or white lacquer alternative in Offecct Flexicolor.

#### OPTIONS

Foot ring and moulded seat underframe in Offecct Flexicolor.

MOVE ON HIGH & LOW

H 600, Ø370 H 23,62", Ø 14,57"

H 800, Ø370 H 32,28", Ø 14,57"