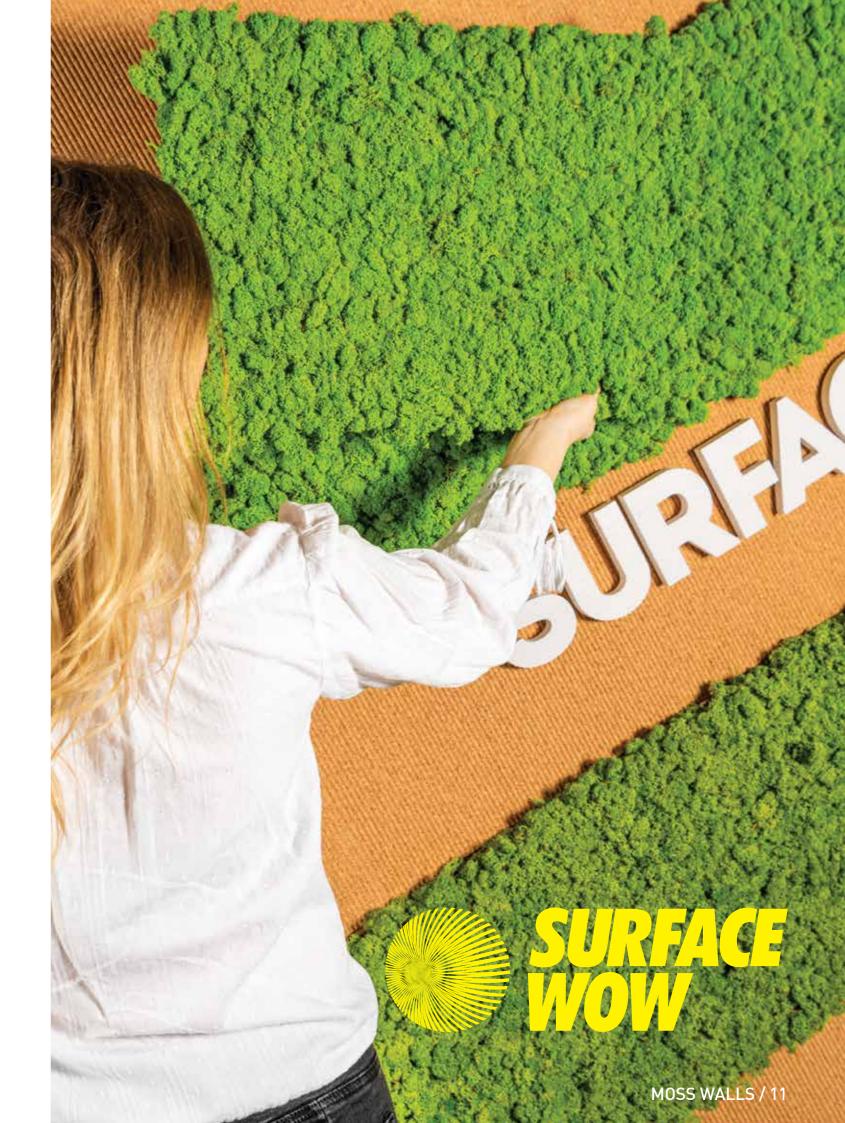

# **EASY INSTALLATION**

The moss boards can be stapled (for example, with an electric staple gun), screwed or glued directly onto a wooden substrate.

# **FLEXIBLE INSTALLATION**

Because of the lightweight (HDF) backboards we use (which can be bent in either direction), you can also create moss walls around rounded or arched surfaces such as pillars or corners. The only limit is your imagination.