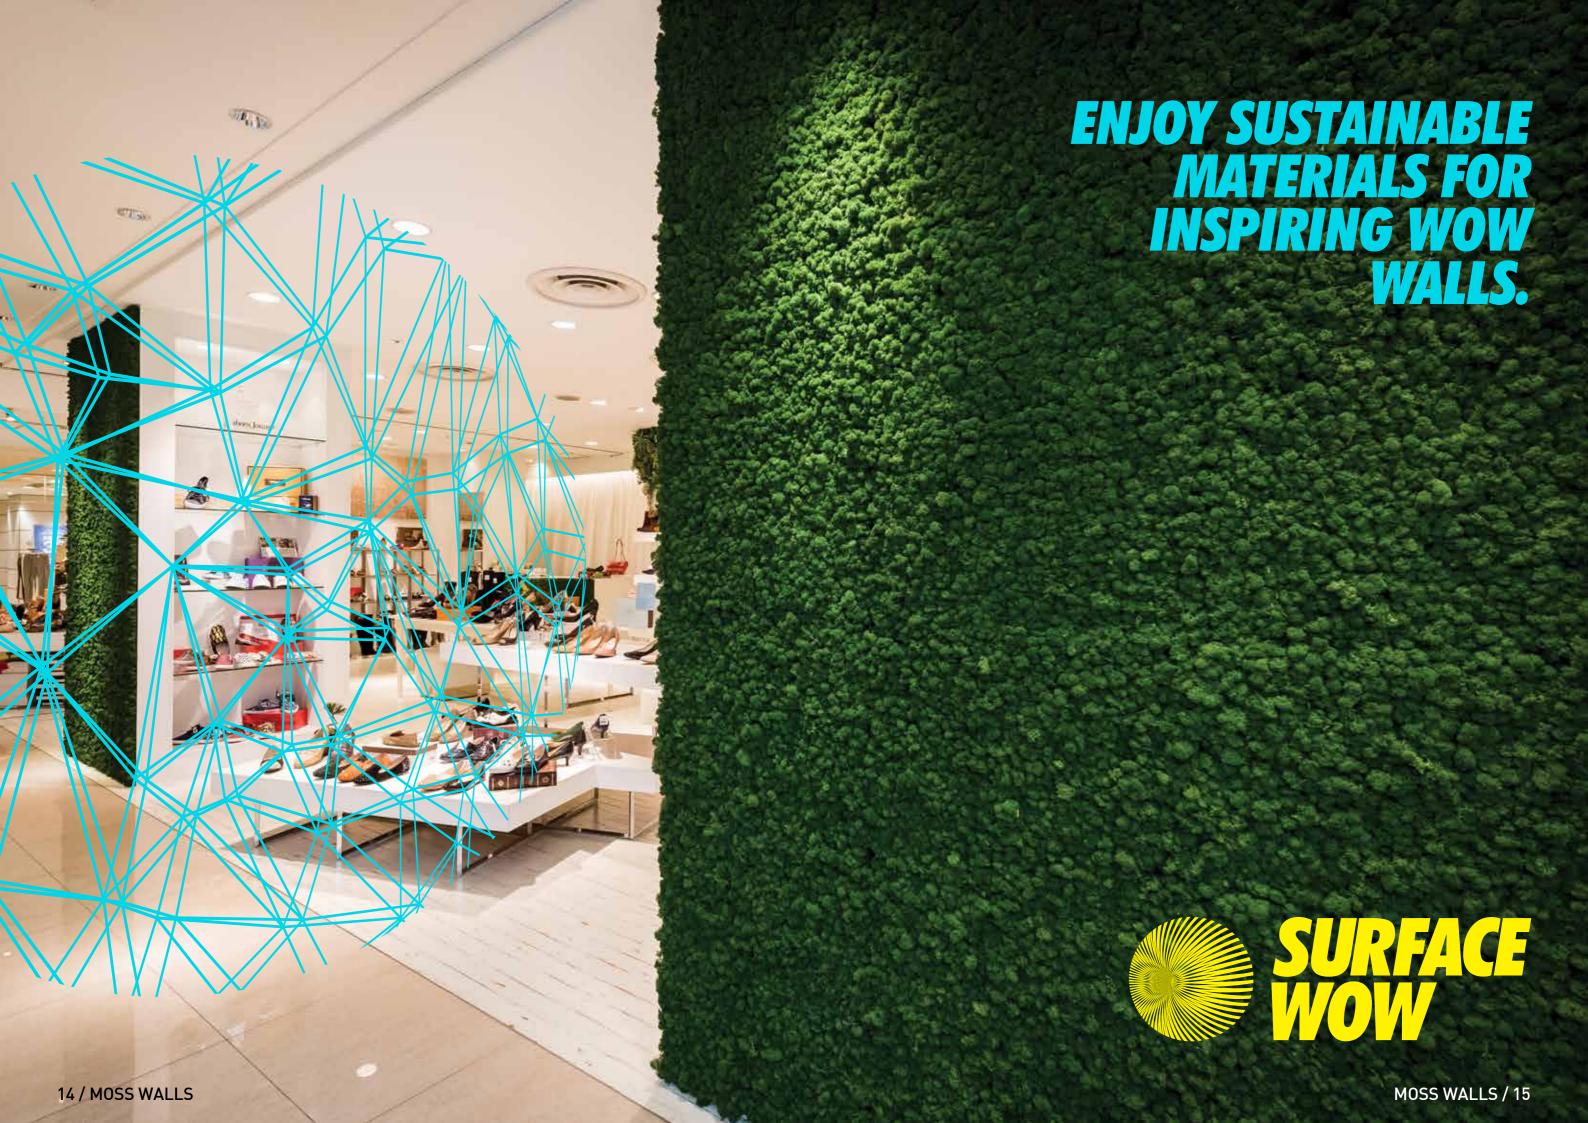

# THE FACTS

Whatever you're designing, from wall pictures to complete walls, Greenhill Moss Premium always gives you a green work of art. The green cushion moss is great for unusual wall, ceiling and object design. With their sound-absorbent properties, the moss pictures make a significant contribution towards wellbeing at home and in the workplace.

### **APPLICATIONS**

Wall and ceiling design, room dividing, furniture and object construction (indoor).

### **APPLICATION EXAMPLES**

Office and living space design, exhibitions, hotels and shopfitting, wellness/relaxation rooms, hospitality', reception and conference rooms.