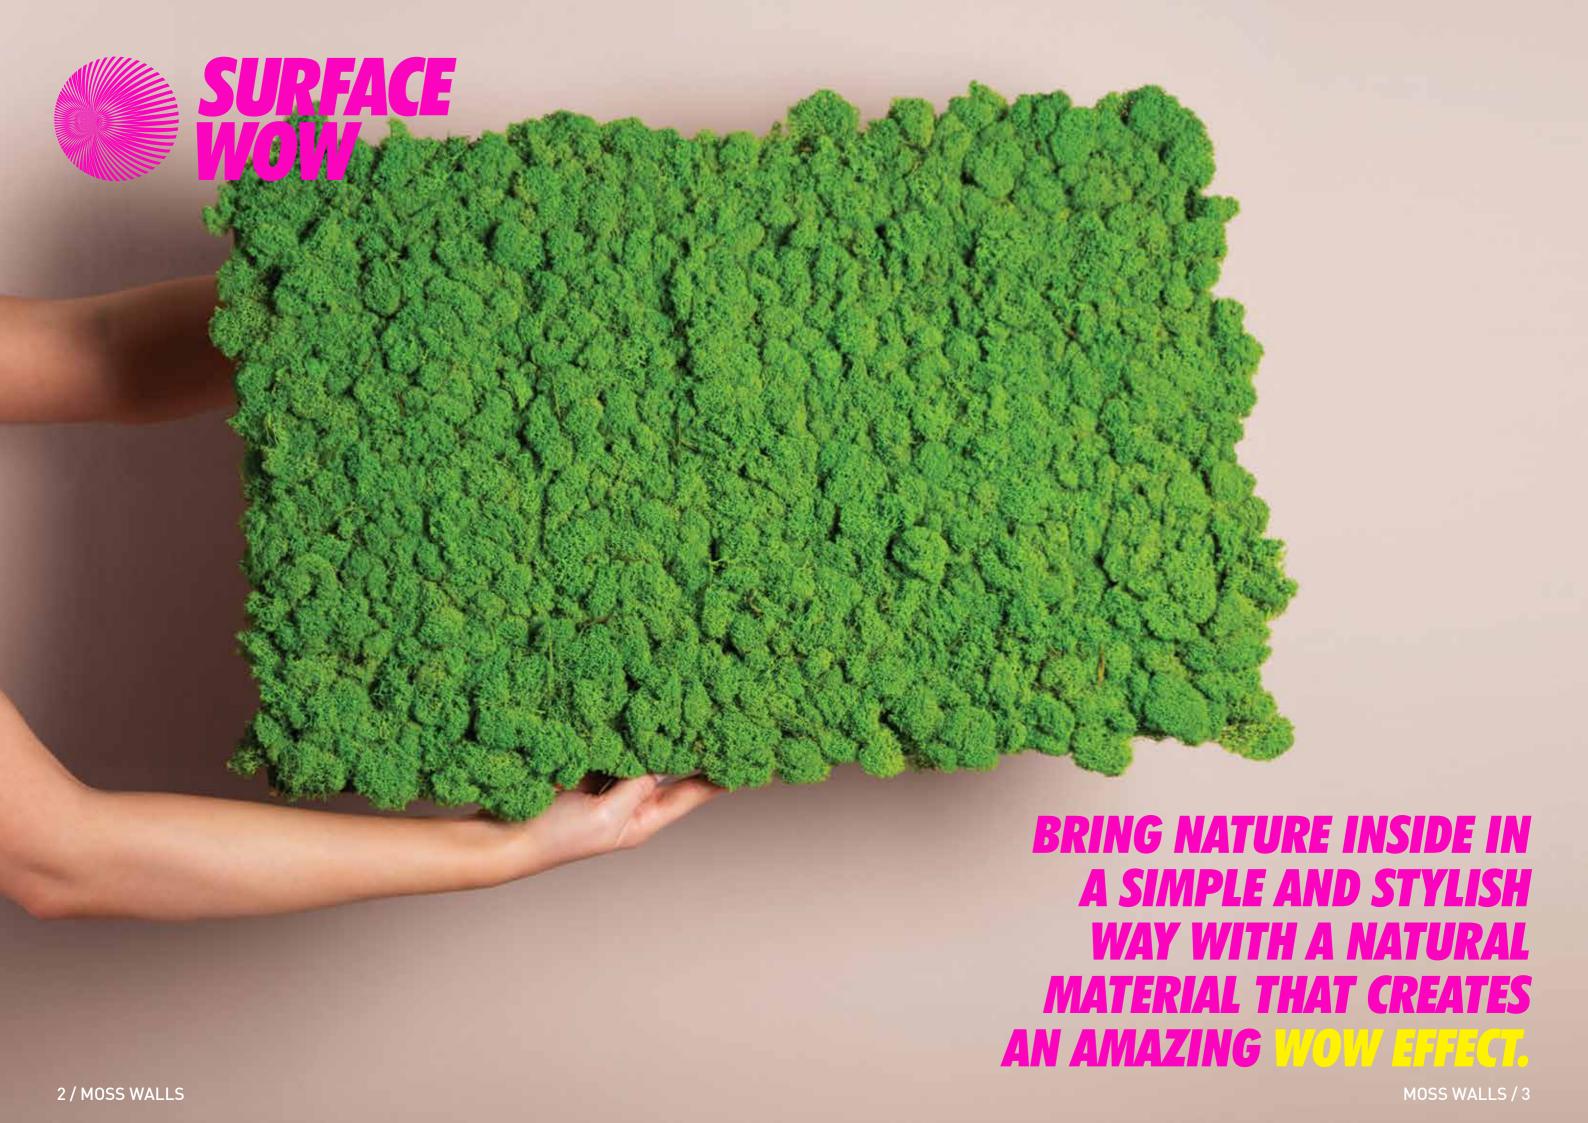

# **MOSS GREEN**

Our Evergreen Moss Standard 100 % genuine moss panels have been developed for fast and straightforward self-installation. The natural moss panels are suitable for flat, convex or concave mounting around objects or installation as a moss wall. Our Evergreen Moss Panels are specially preserved reindeer moss, fastened to flexible 380 x 580 mm panels. They are made of the same reindeer moss as our Evergreen Moss Premium product and don't need light, water or feeding.