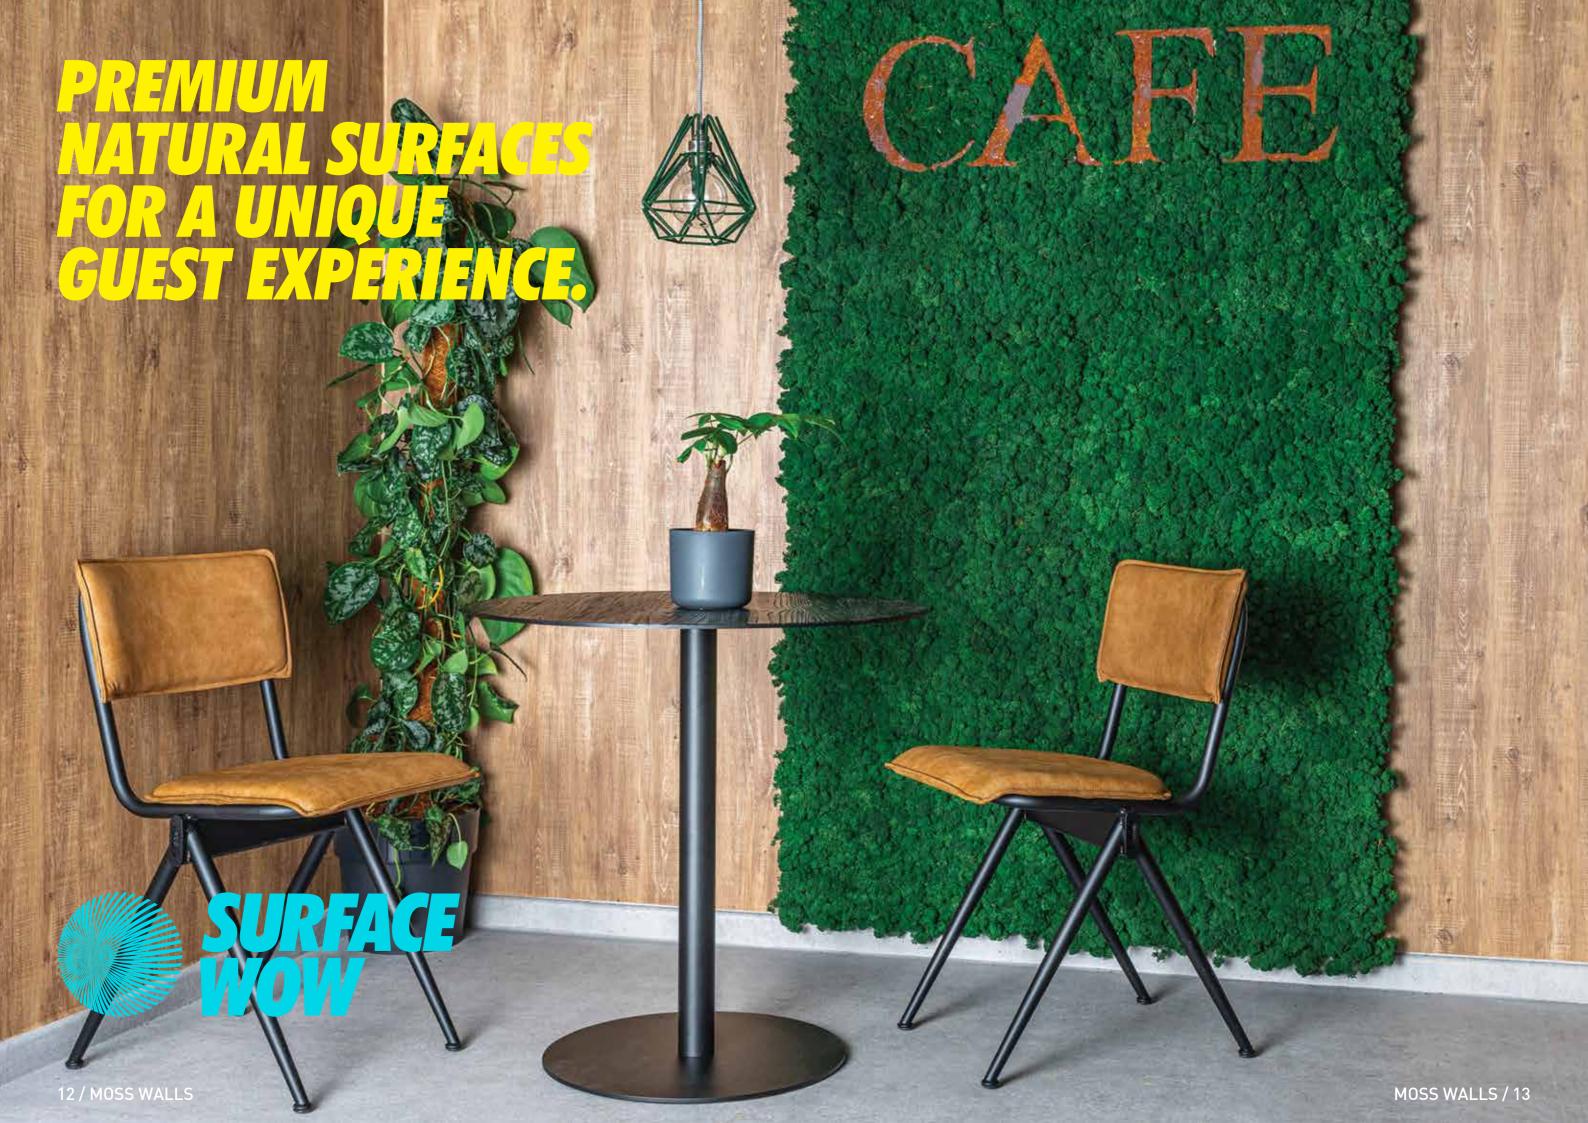

# THE FACTS

Whatever you're designing, from wall pictures to complete walls, Greenhill Moss Premium always gives you a green work of art. The green cushion moss is great for unusual wall, ceiling and object design. With their sound-absorbent properties, the moss pictures make a significant contribution towards wellbeing at home and in the workplace.

### **APPLICATIONS**

Wall and ceiling design, room dividing, furniture and object construction (indoor).

### **APPLICATION EXAMPLES**

Office and living space design, exhibitions, hotels and shopfitting, wellness/relaxation rooms, hospitality', reception and conference rooms.