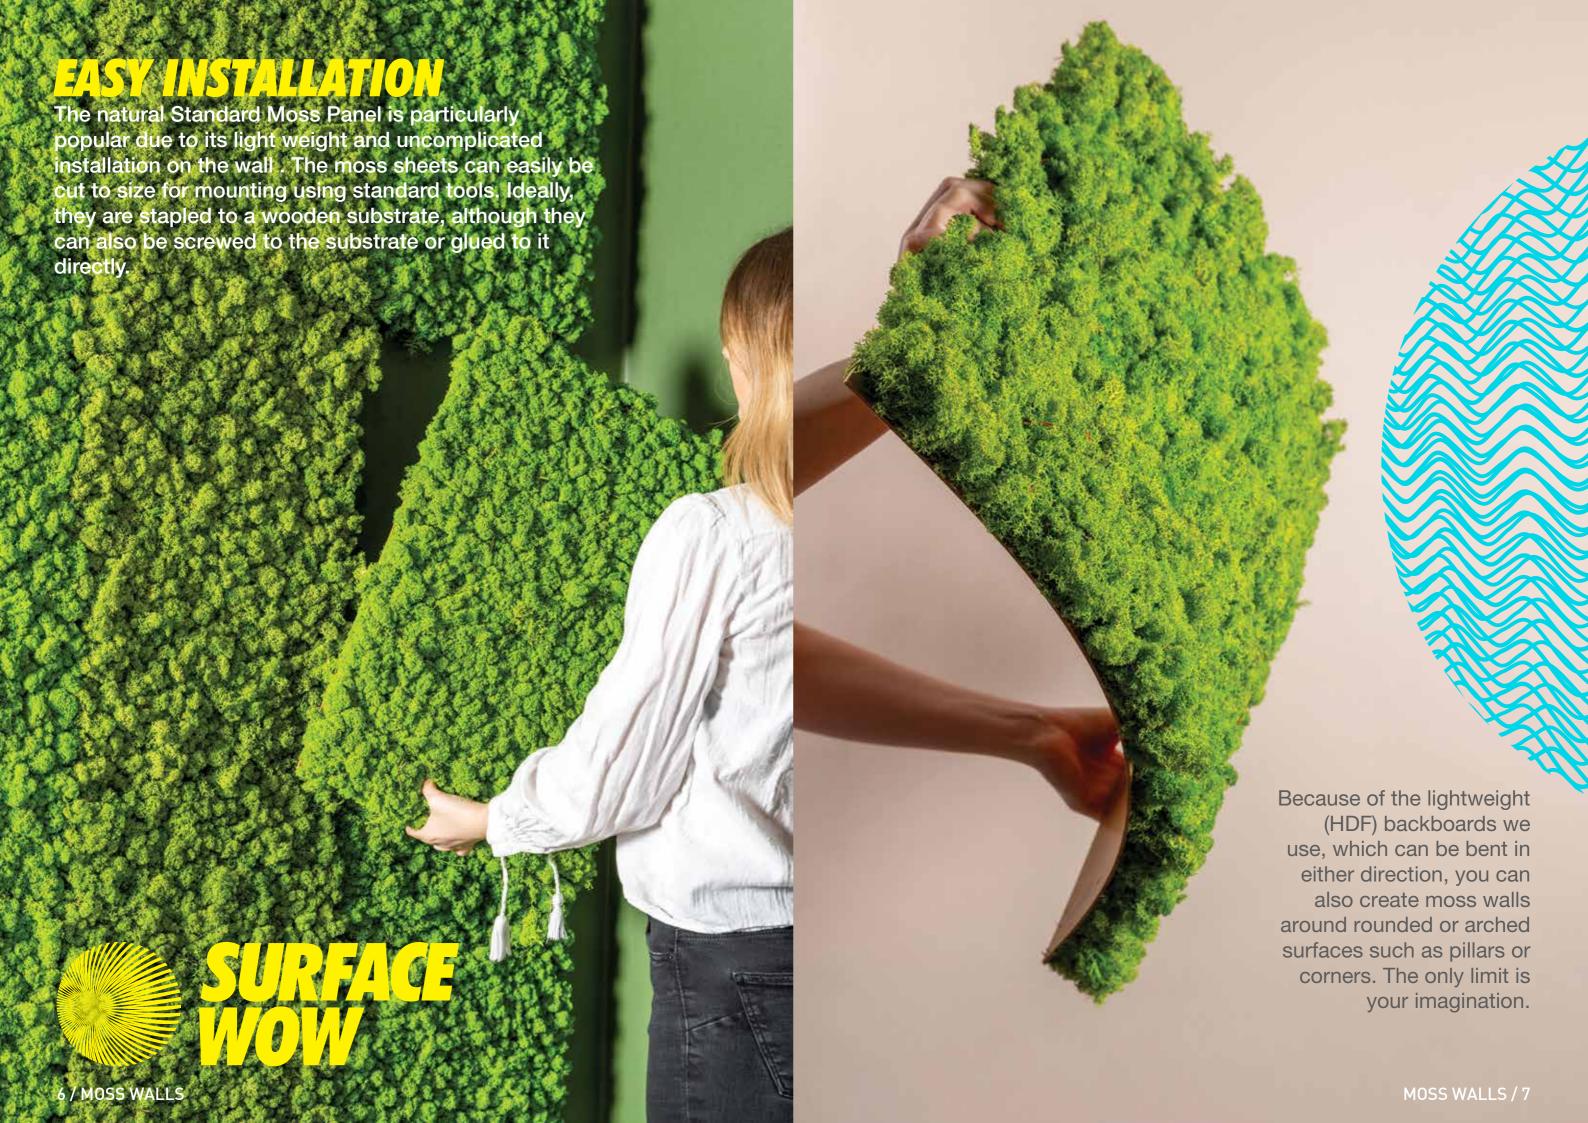

# **FLEXIBLE INSTALLATION**

Because of the lightweight (HDF) backboards we use (which can be bent in either direction), you can also create moss walls around rounded or arched surfaces such as pillars or corners. The only limit is your imagination.

# **EASY INSTALLATION**

The moss boards can be stapled (for example, with an electric staple gun), screwed or glued directly onto a wooden substrate.