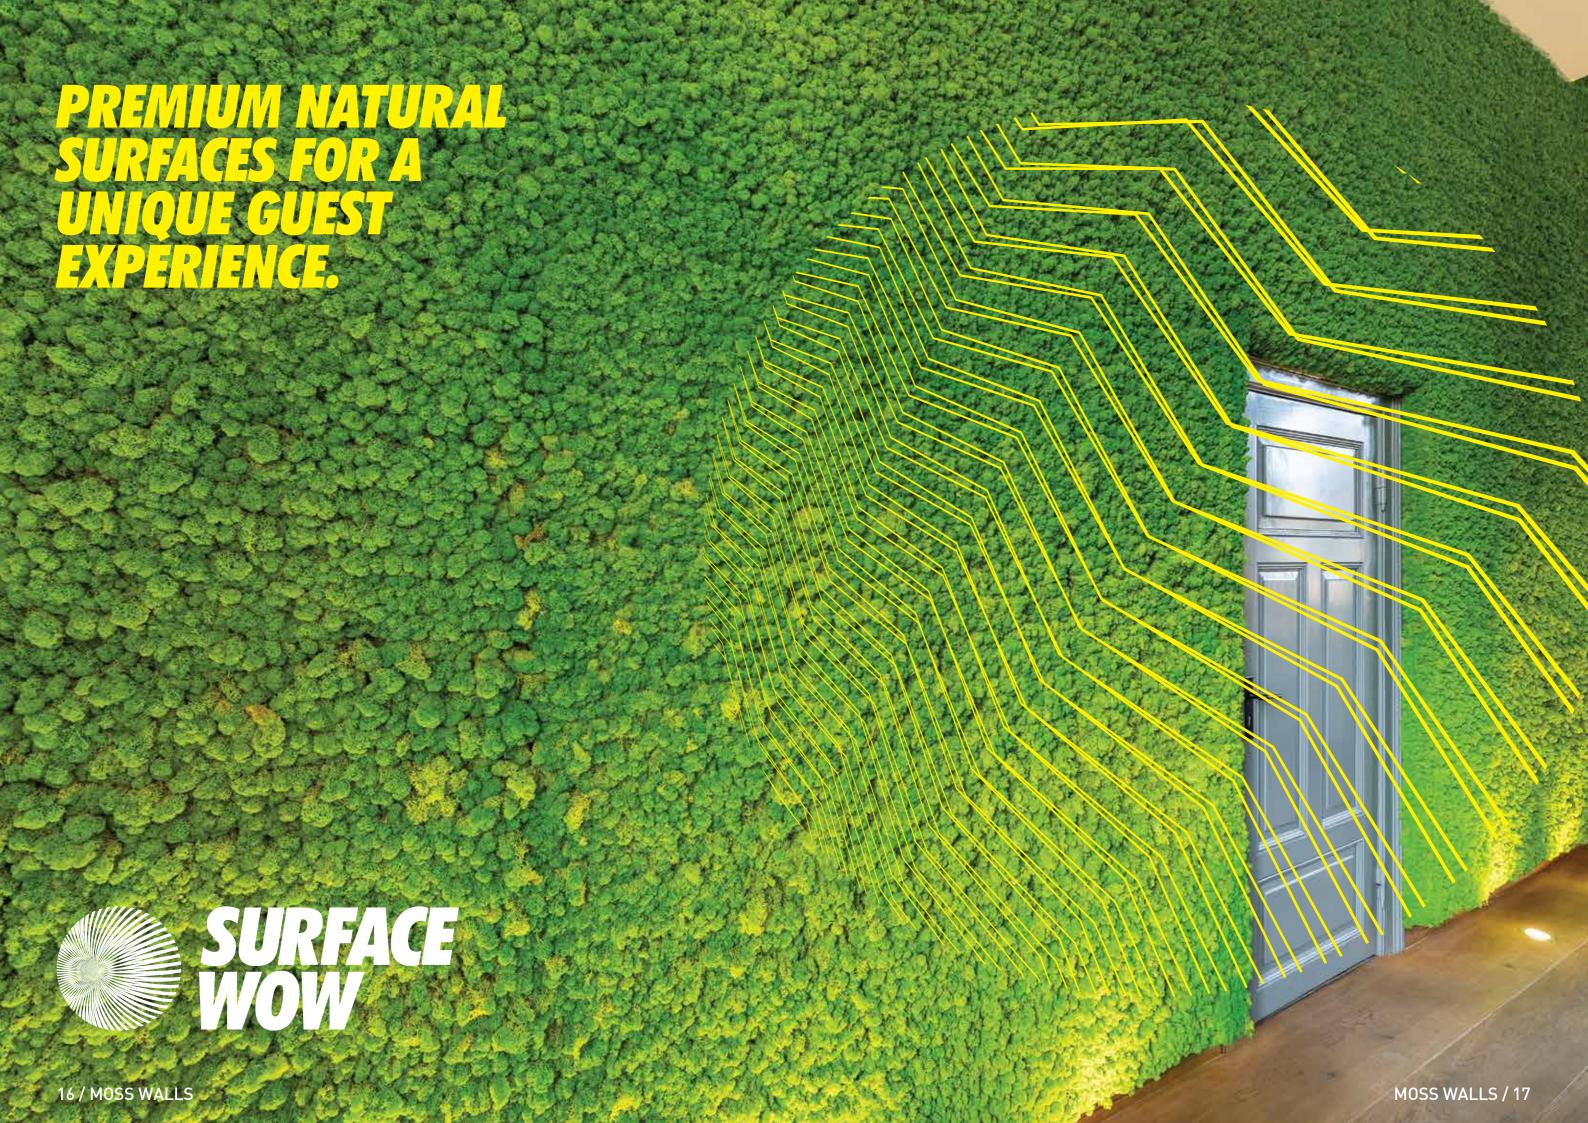

# **MOSS GREEN**

Our Evergreen Moss Standard 100 % genuine moss panels have been developed for fast and straightforward self-installation. The natural moss panels are suitable for flat, convex or concave mounting around objects or installation as a moss wall. Our Evergreen Moss Panels are specially preserved reindeer moss, fastened to flexible 380 x 580 mm panels. They are made of the same reindeer moss as our Evergreen Moss Premium product and don't need light, water or feeding.

# **FLEXIBLE INSTALLATION**

Because of the lightweight (HDF) backboards we use (which can be bent in either direction), you can also create moss walls around rounded or arched surfaces such as pillars or corners. The only limit is your imagination.

# **EASY INSTALLATION**

The moss boards can be stapled (for example, with an electric staple gun), screwed or glued directly onto a wooden substrate.