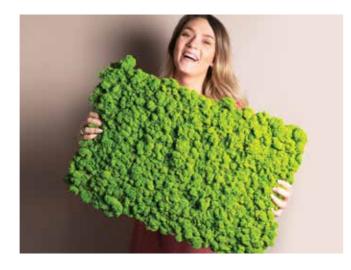

# **FLEXIBLE INSTALLATION**

Because of the lightweight (HDF) backboards we use (which can be bent in either direction), you can also create moss walls around rounded or arched surfaces such as pillars or corners. The only limit is your imagination.