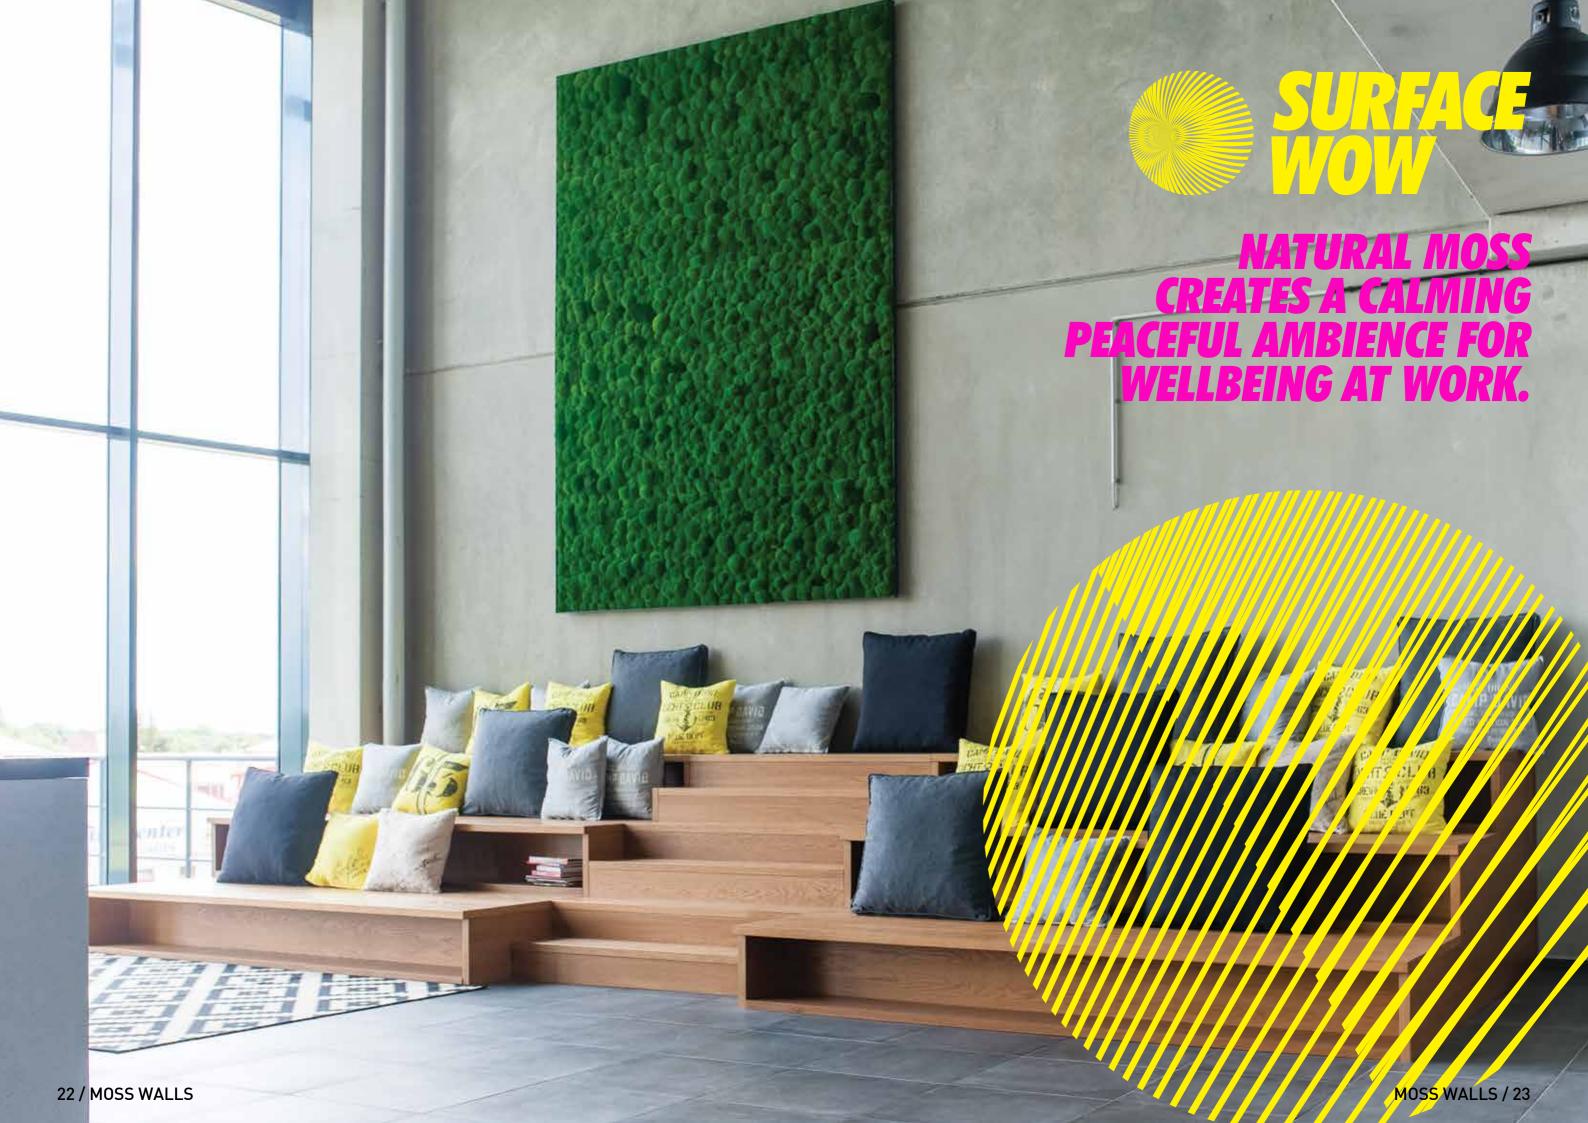

# THE FACTS

Whatever you're designing, from wall pictures to complete walls, Greenhill Moss Premium always gives you a green work of art. The green cushion moss is great for unusual wall, ceiling and object design. With their sound-absorbent properties, the moss pictures make a significant contribution towards wellbeing at home and in the workplace.

On request, we can also custom produce designs with Greenhill Moss Premium, using arched mounts, for example, to produce stunning 3D.

### **APPLICATION EXAMPLES**

Office and living space design, exhibitions, hotels and shopfitting, wellness/relaxation rooms, hospitality', reception and conference rooms.