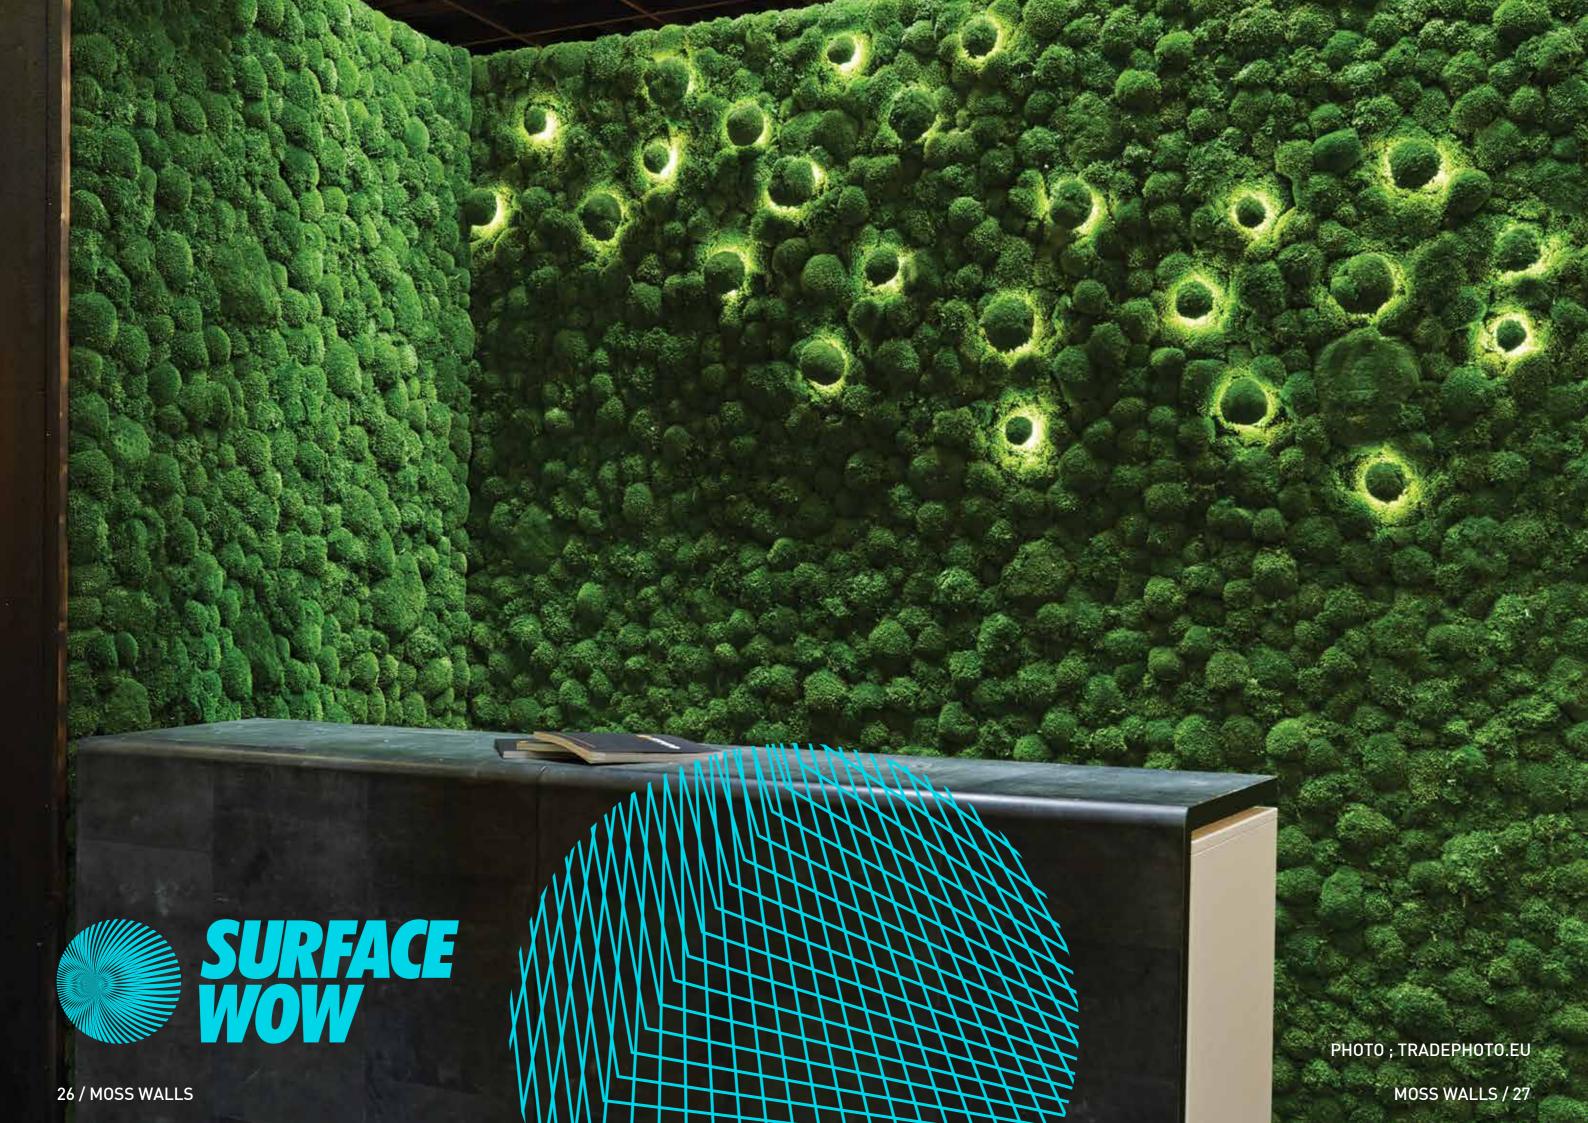

# THE FACTS

Whatever you're designing, from wall pictures to complete walls, Greenhill Moss Premium always gives you a green work of art. The green cushion moss is great for unusual wall, ceiling and object design. With their sound-absorbent properties, the moss pictures make a significant contribution towards wellbeing at home and in the workplace.

On request, we can also custom produce designs with Greenhill Moss Premium, using arched mounts, for example, to produce stunning 3D.

# **DESIGN**

2D and 3D installations