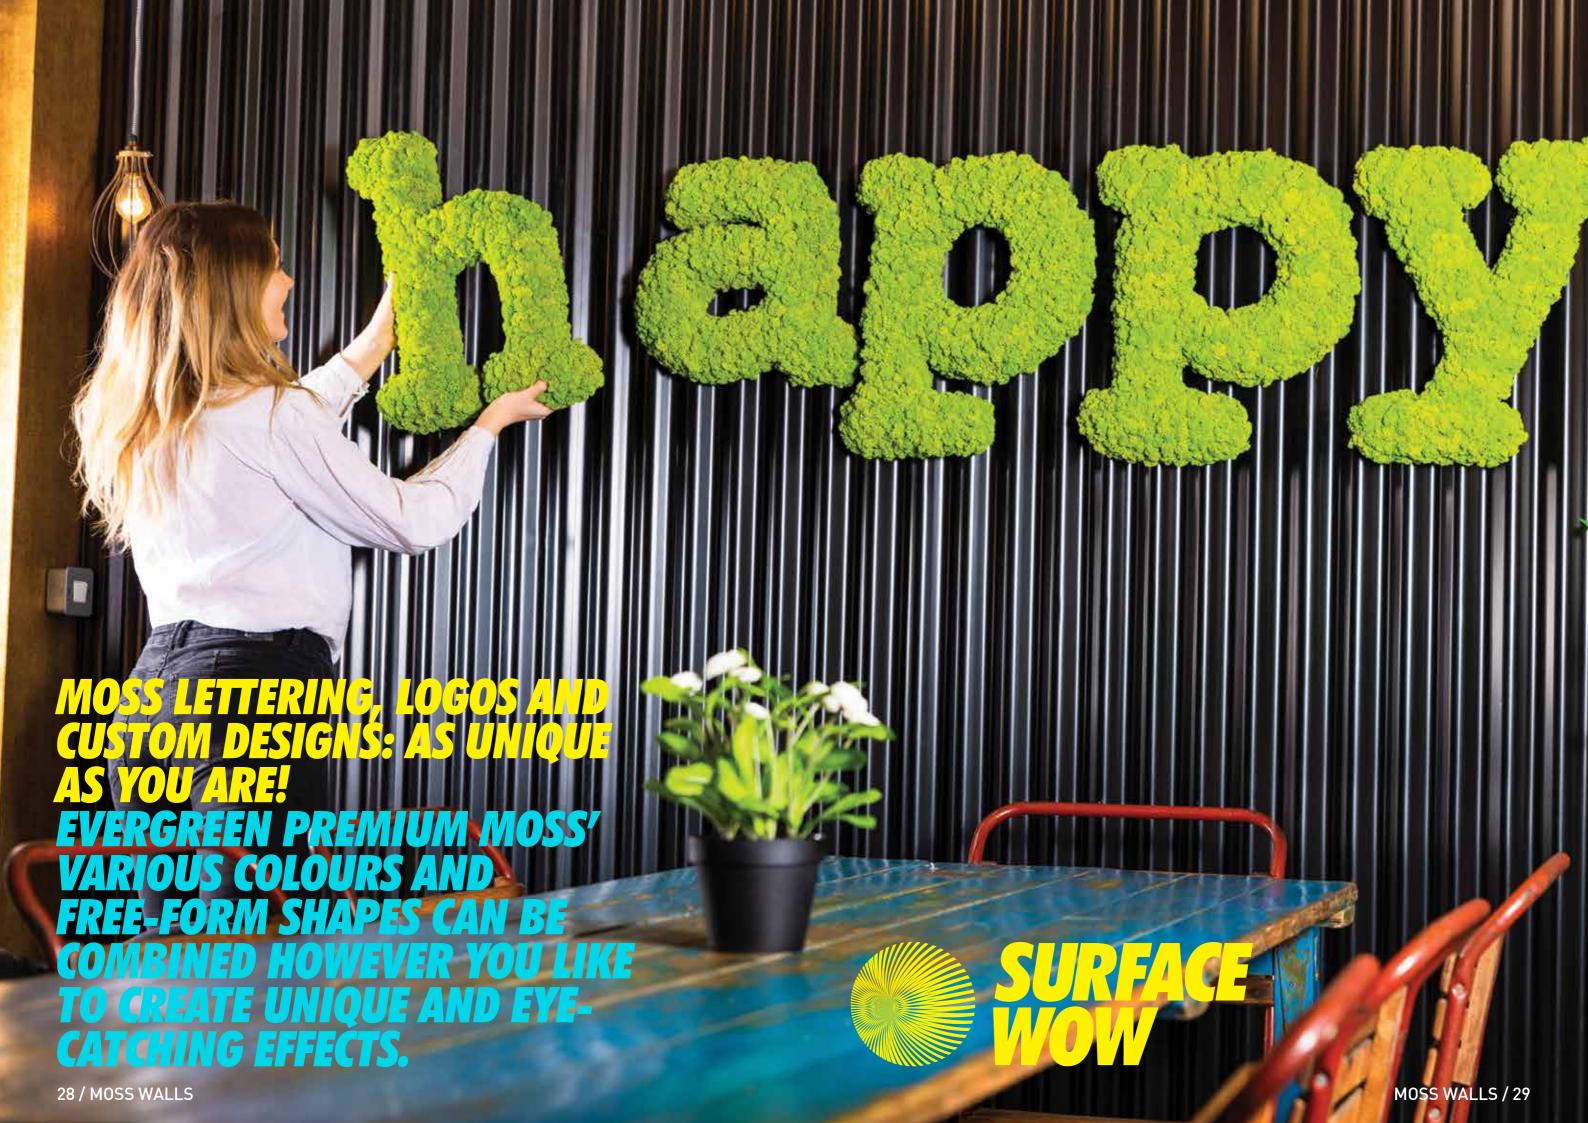

# THE FACTS

Whatever you're designing, from wall pictures to complete walls, Greenhill Moss Premium always gives you a green work of art. The green cushion moss is great for unusual wall, ceiling and object design. With their sound-absorbent properties, the moss pictures make a significant contribution towards wellbeing at home and in the workplace.

# **DESIGN**

2D and 3D installations

### **APPLICATIONS**

Wall and ceiling design, room dividing, furniture and object construction (indoor).