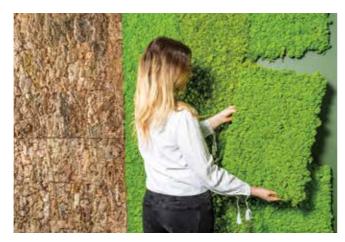

# **EASY INSTALLATION**

The moss boards can be stapled (for example, with an electric staple gun), screwed or glued directly onto a wooden substrate.

# **FLEXIBLE INSTALLATION**

Because of the lightweight (HDF) backboards we use (which can be bent in either direction), you can also create moss walls around rounded or arched surfaces such as pillars or corners. The only limit is your imagination.