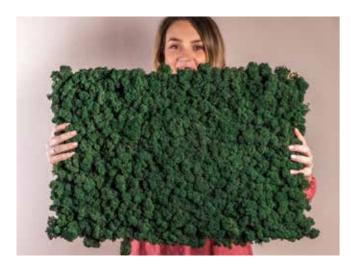

# **APPLE GREEN**

### **Panel Size**

Evergreen Moss Standard: 380 x 580 mm boards. 5 panels covers 1.1m2

- 100% natural moss
- Natural & maintenance-free
- No light, watering or feeding required subject to recommended humidity of 40% to 60%
- Easy to mount
- Easy to combine multiple panels
- B1 fire resistance on request
- Up to 90% sound absorbent