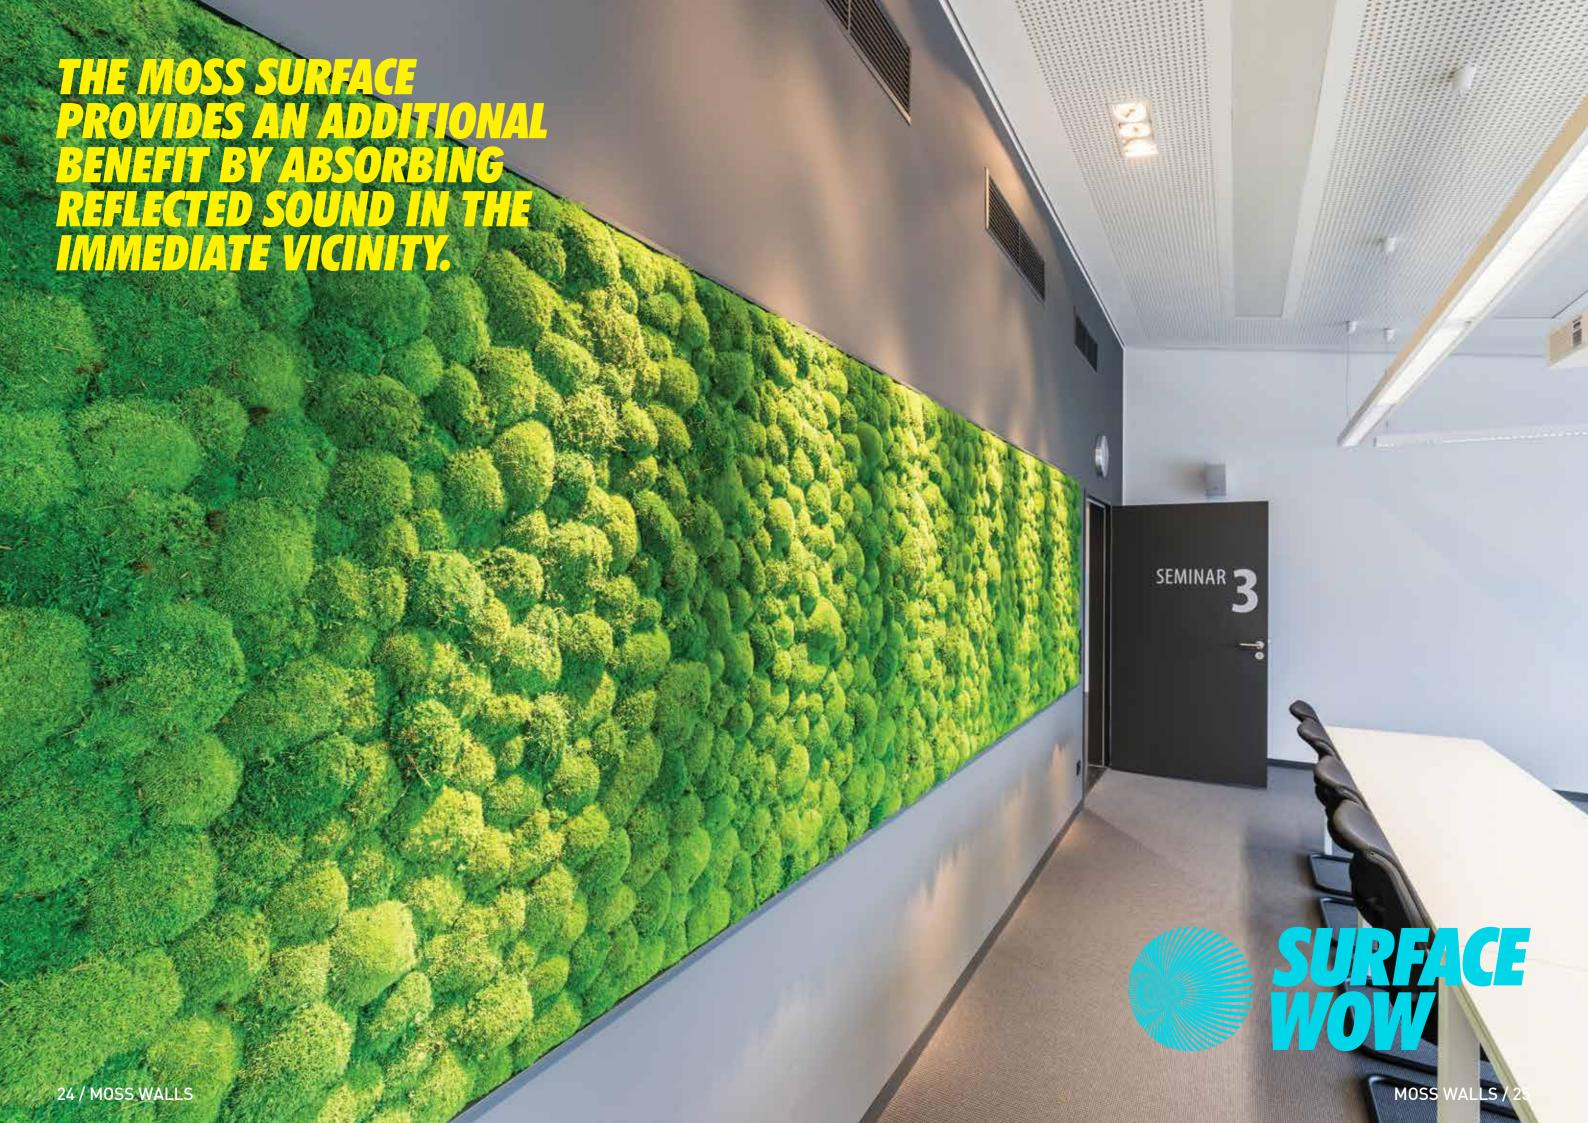

# THE FACTS

Whatever you're designing, from wall pictures to complete walls, Greenhill Moss Premium always gives you a green work of art. The green cushion moss is great for unusual wall, ceiling and object design. With their sound-absorbent properties, the moss pictures make a significant contribution towards wellbeing at home and in the workplace.

### **APPLICATION EXAMPLES**

Office and living space design, exhibitions, hotels and shopfitting, wellness/relaxation rooms, hospitality', reception and conference rooms.