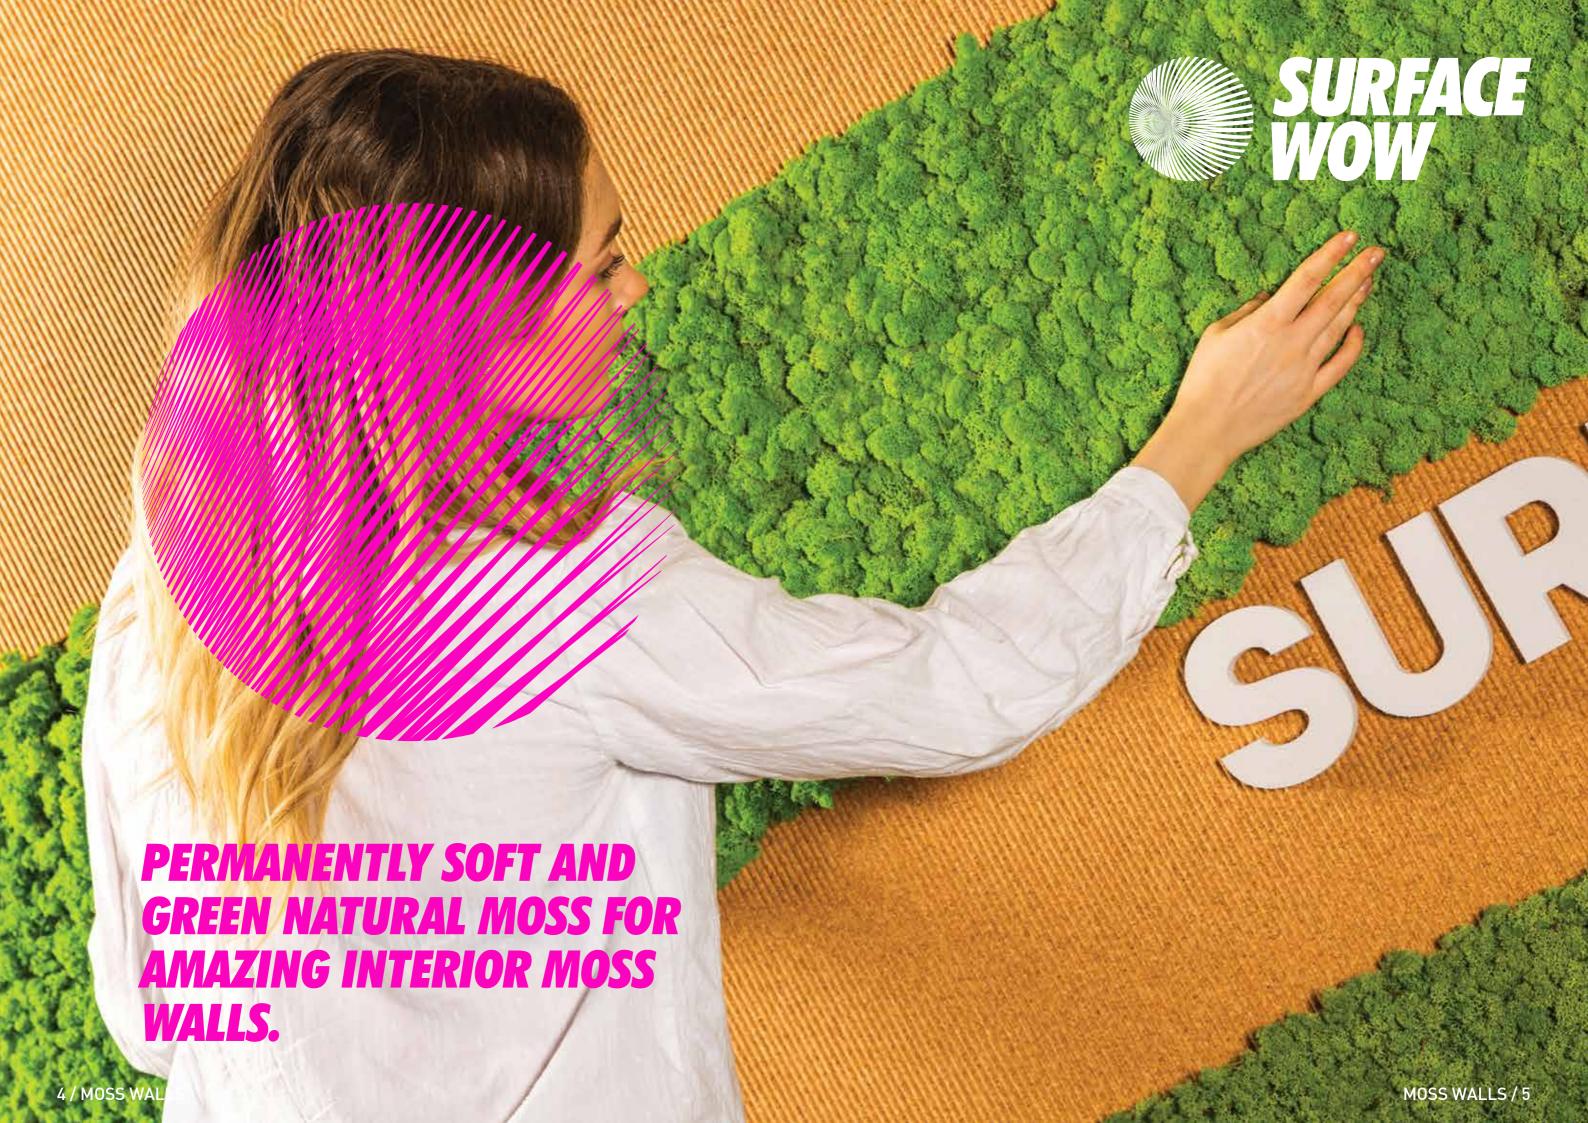

# **MOSS GREEN**

Our Evergreen Moss Standard 100 % genuine moss panels have been developed for fast and straightforward self-installation. The natural moss panels are suitable for flat, convex or concave mounting around objects or installation as a moss wall. Our Evergreen Moss Panels are specially preserved reindeer moss, fastened to flexible 380 x 580 mm panels. They are made of the same reindeer moss as our Evergreen Moss Premium product and don't need light, water or feeding.