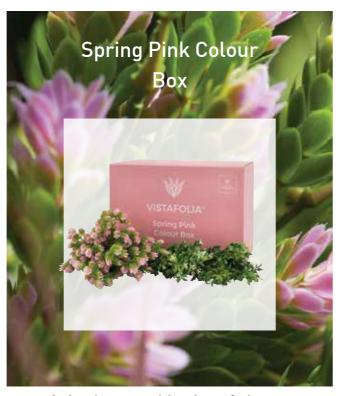

### ADD COLOUR AND TEXTURE

Simply slot the plants in to add a burst of vibrant colours and extra depth to your vistafolia panels and to give you the look and finish you desire.

Cascading greens blended with stunning blue lavender and blossoms.

Lovely mix of summer blossoms and grasses dotted with delicate white flowers

A timeless combination of elegant pink flowers and earthy green plants.

Bold red-flowering Pieris accompanied by lush green foliage.

#### YOUR WALL YOUR WAY

Each box of additional foilage contains enough plants for around 10 panels and gives you the tools you need to create a truly bespoke finish.

A tumble of wild grasses and earthy ferns merged with green-fused and delicate flowers.