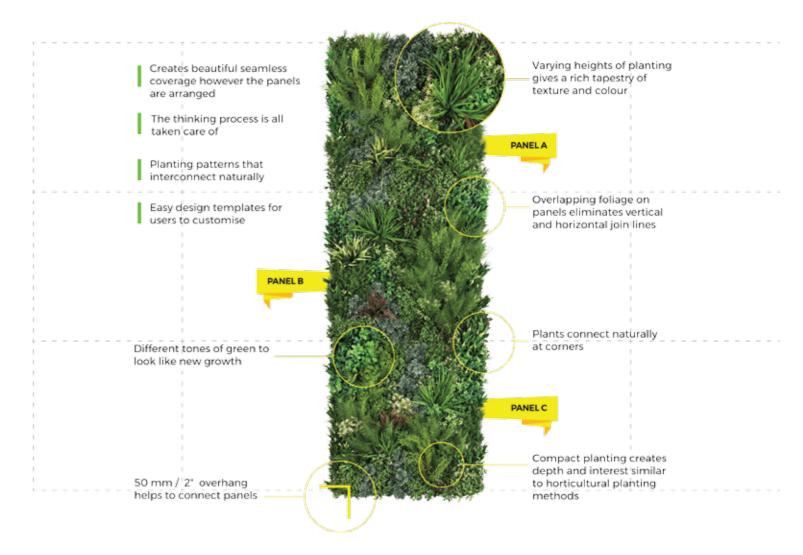

The Vistafolia® solution uses a unique three-panel system to create a totally natural look without repetition or visible joins.

#### The future of artificial green walls is here

Vistafolia®'s lush artificial green wall system panels have been designed to create a beautiful green environment with a realistic effect even in the most inhospitable planting locations.