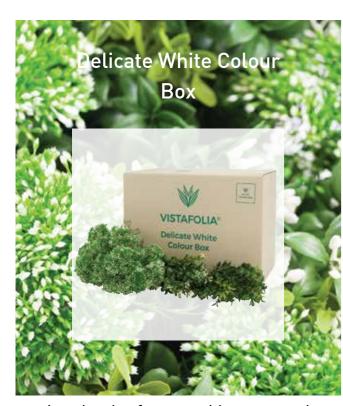

Lovely mix of summer blossoms and grasses dotted with delicate white flowers

A timeless combination of elegant pink flowers and earthy green plants.

Bold red-flowering Pieris accompanied by lush green foliage.