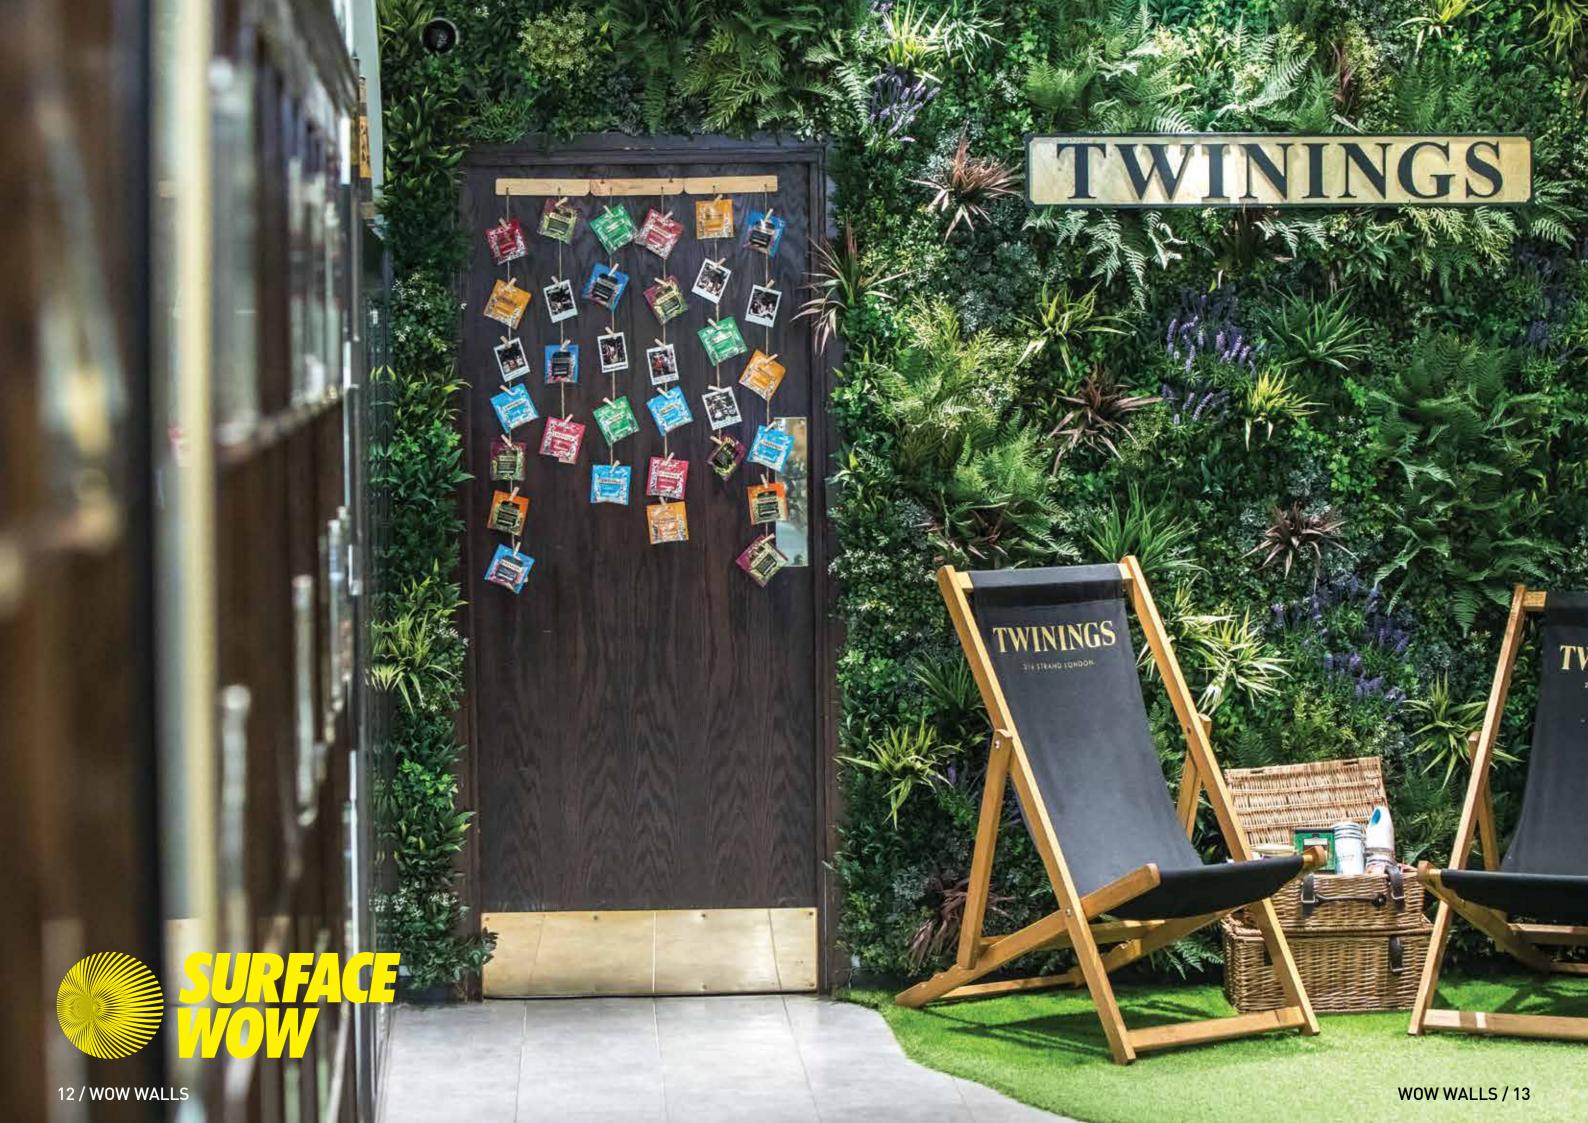

#### The future of artificial green walls is here

Vistafolia®'s lush artificial green wall system panels have been designed to create a beautiful green environment with a realistic effect even in the most inhospitable planting locations.

8 / WOW WALLS / 9