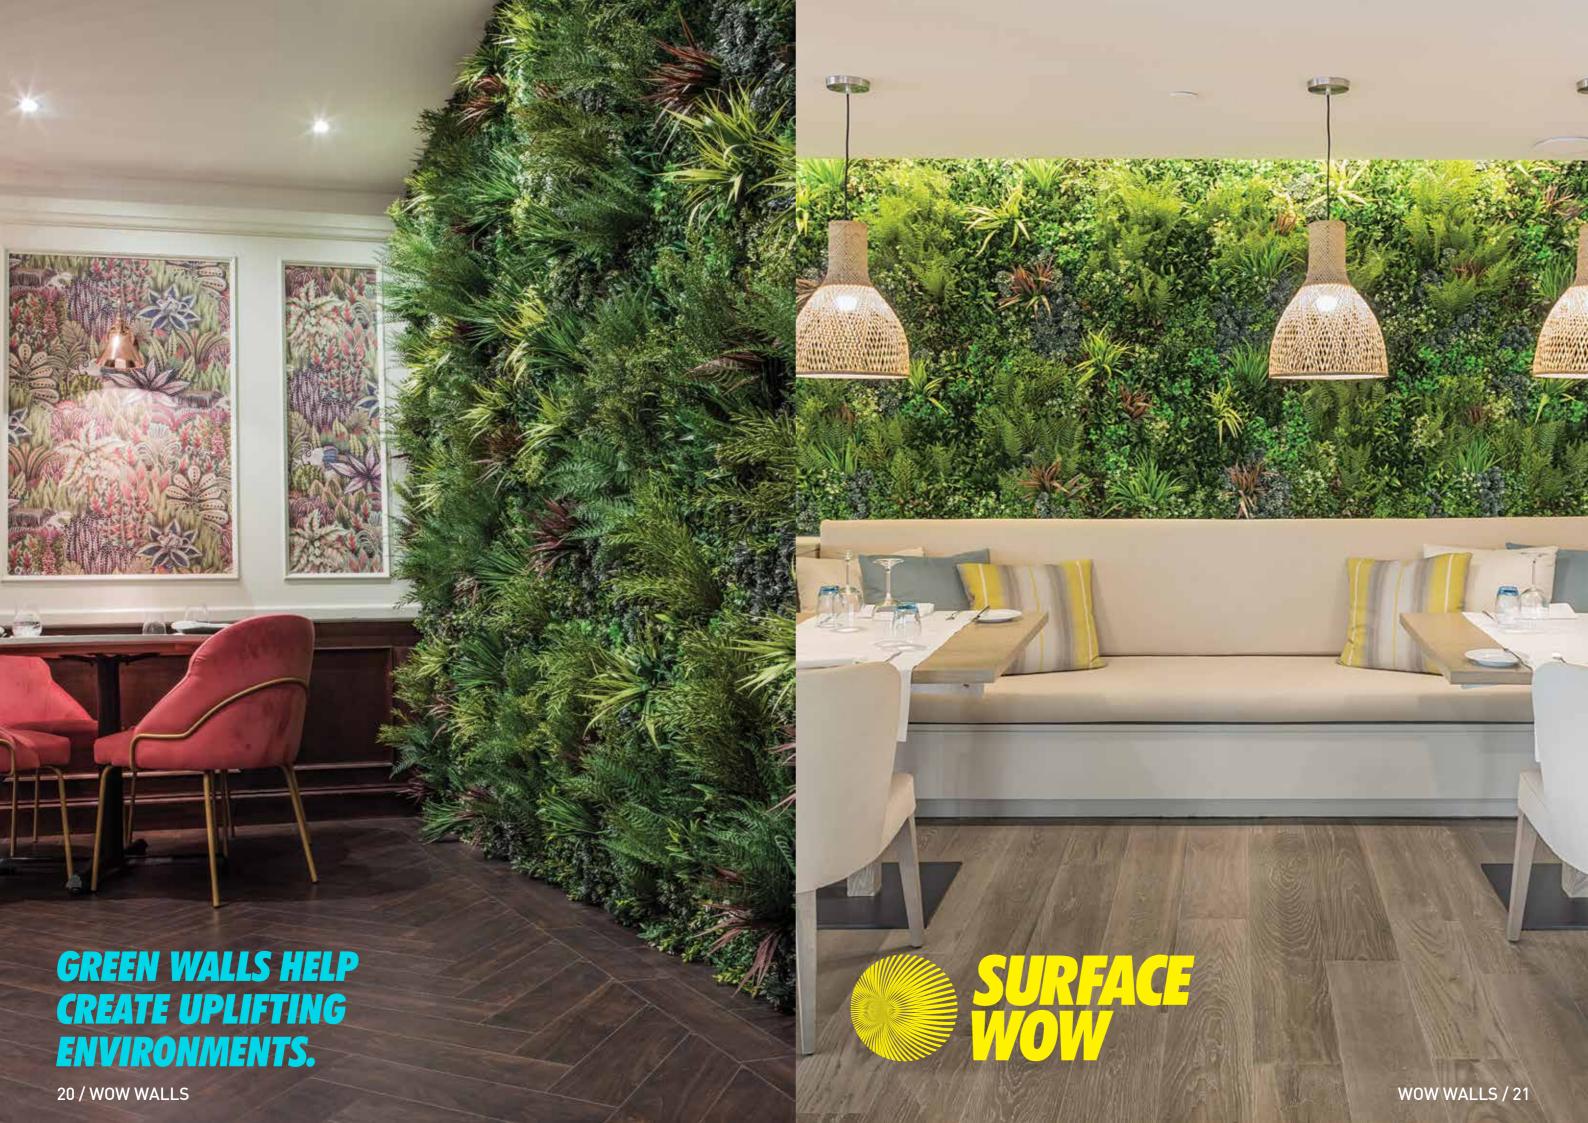

#### The future of artificial green walls is here

Vistafolia®'s lush artificial green wall system panels have been designed to create a beautiful green environment with a realistic effect even in the most inhospitable planting locations.