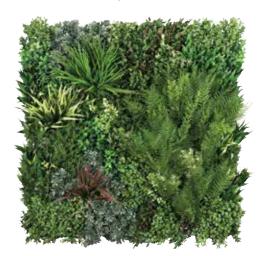

## Vistafolia® Panels

The key component of Vistafolia®'s unique artificial wall solution is the Vistafolia® Panel, which is used to create the stunning vertical gardens.

Each panel measures 80 cm x 80 cm / 31.5" x 31.5"

Lightweight system of 7 kg / 15.5 pounds per panel

Quality Standard

Low Maintenance

Fully UV and Fire certified

Each basic pack contains 3 Panels

The Vistafolia® solution uses a unique three-panel system to create a totally natural look without repetition or visible joins.

#### The future of artificial green walls is here

Vistafolia®'s lush artificial green wall system panels have been designed to create a beautiful green environment with a realistic effect even in the most inhospitable planting locations.