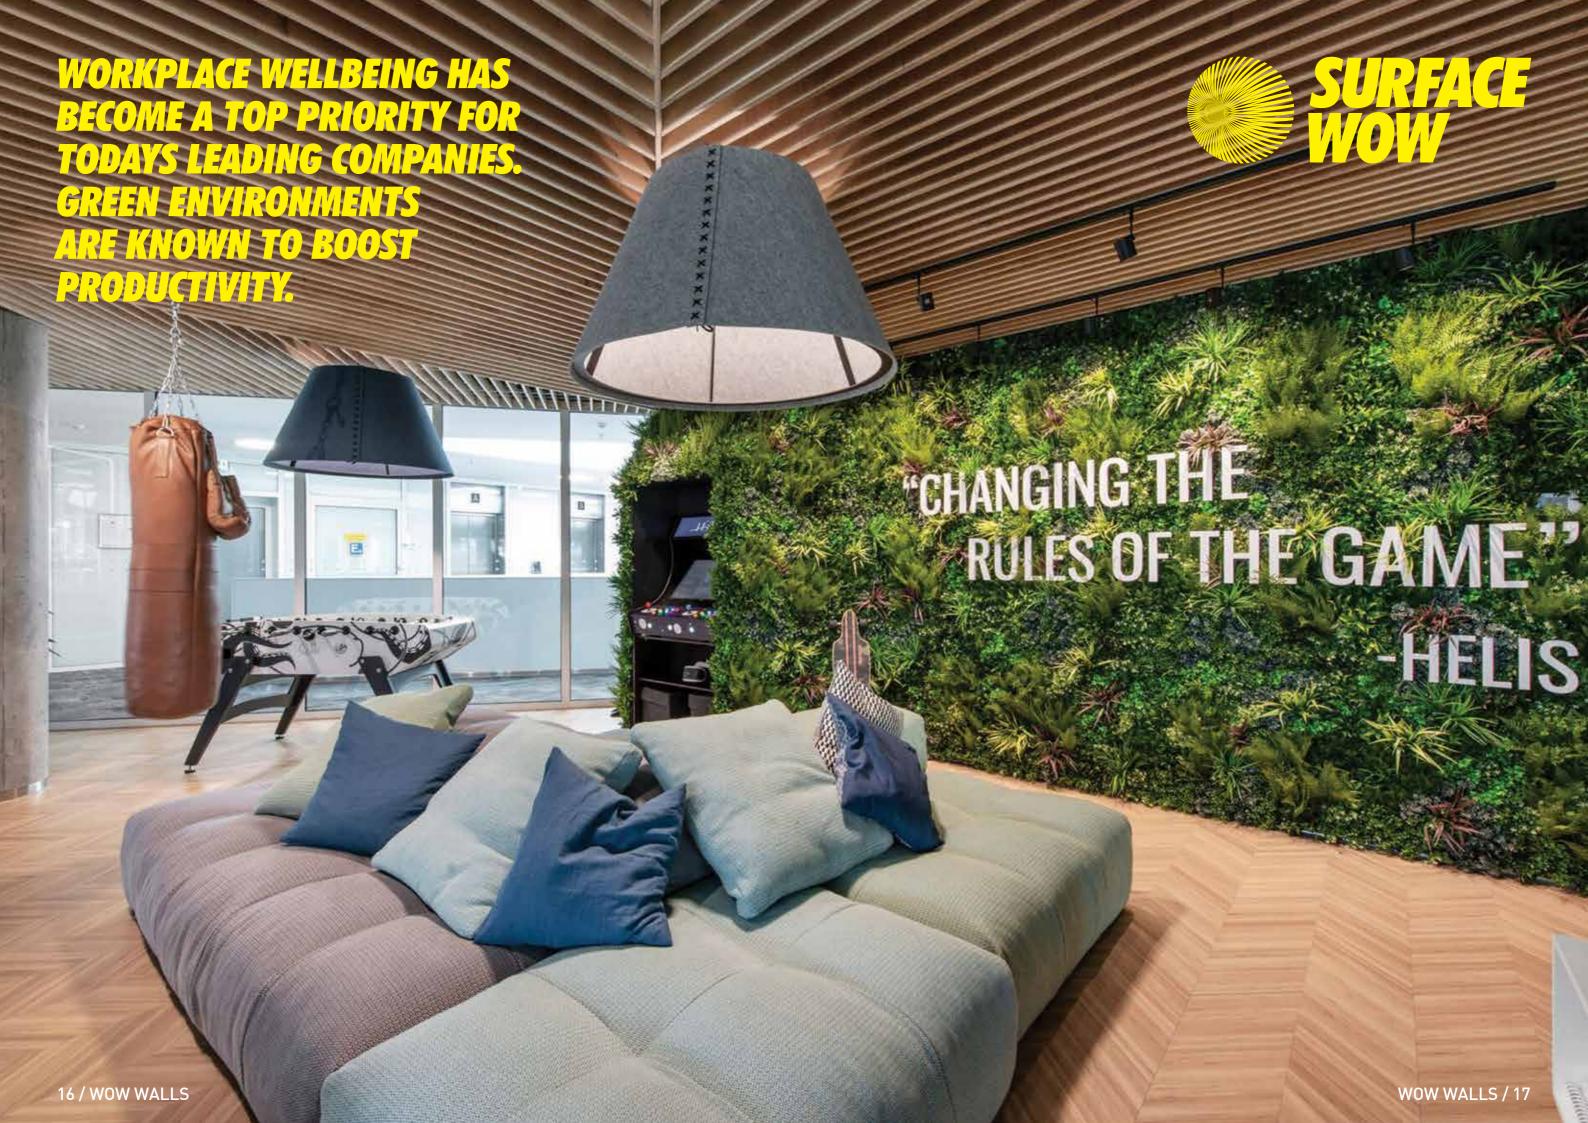

#### The future of artificial green walls is here

Vistafolia®'s lush artificial green wall system panels have been designed to create a beautiful green environment with a realistic effect even in the most inhospitable planting locations.