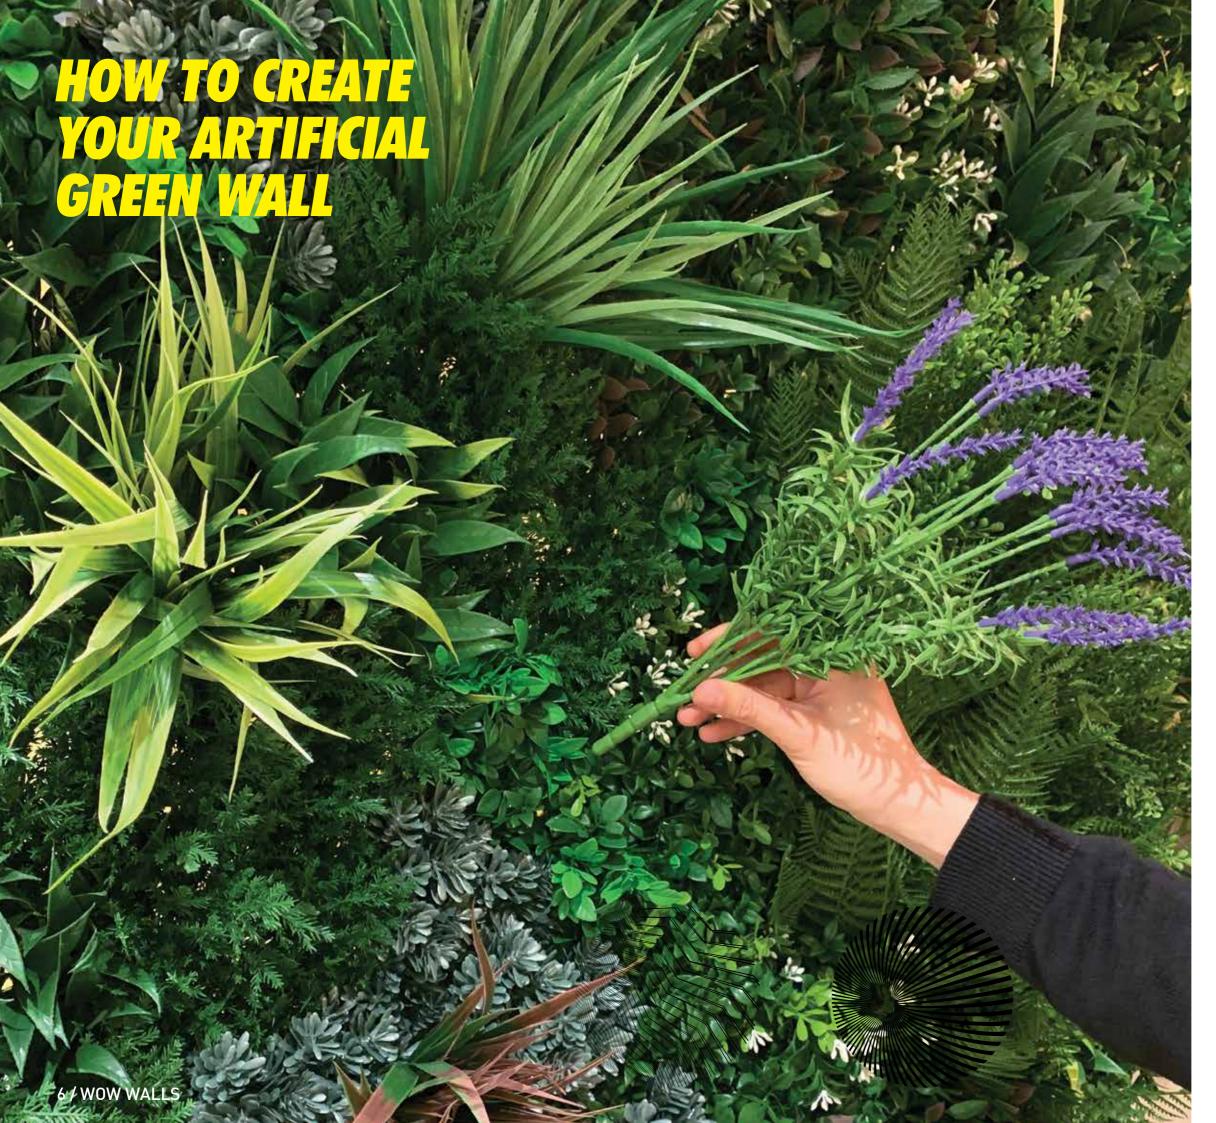

### ADD COLOUR AND TEXTURE

Simply slot the plants in to add a burst of vibrant colours and extra depth to your vistafolia panels and to give you the look and finish you desire.

Cascading greens blended with stunning blue lavender and blossoms.

Lovely mix of summer blossoms and grasses dotted with delicate white flowers

A timeless combination of elegant pink flowers and earthy green plants.

Bold red-flowering Pieris accompanied by lush green foliage.

#### YOUR WALL YOUR WAY

Each box of additional foilage contains enough plants for around 10 panels and gives you the tools you need to create a truly bespoke finish.

A tumble of wild grasses and earthy ferns merged with green-fused and delicate flowers.

Trailing ivy for a trailing finish that can be used to add volume, or even as a standalone plant for baskets and planters.

A selection of large 18" grasses, shades of green and burgundy.

Trailing buxus for a trailing finish that looks at home on the panel, or adding an extra dimension to an indoor or outdoor display.