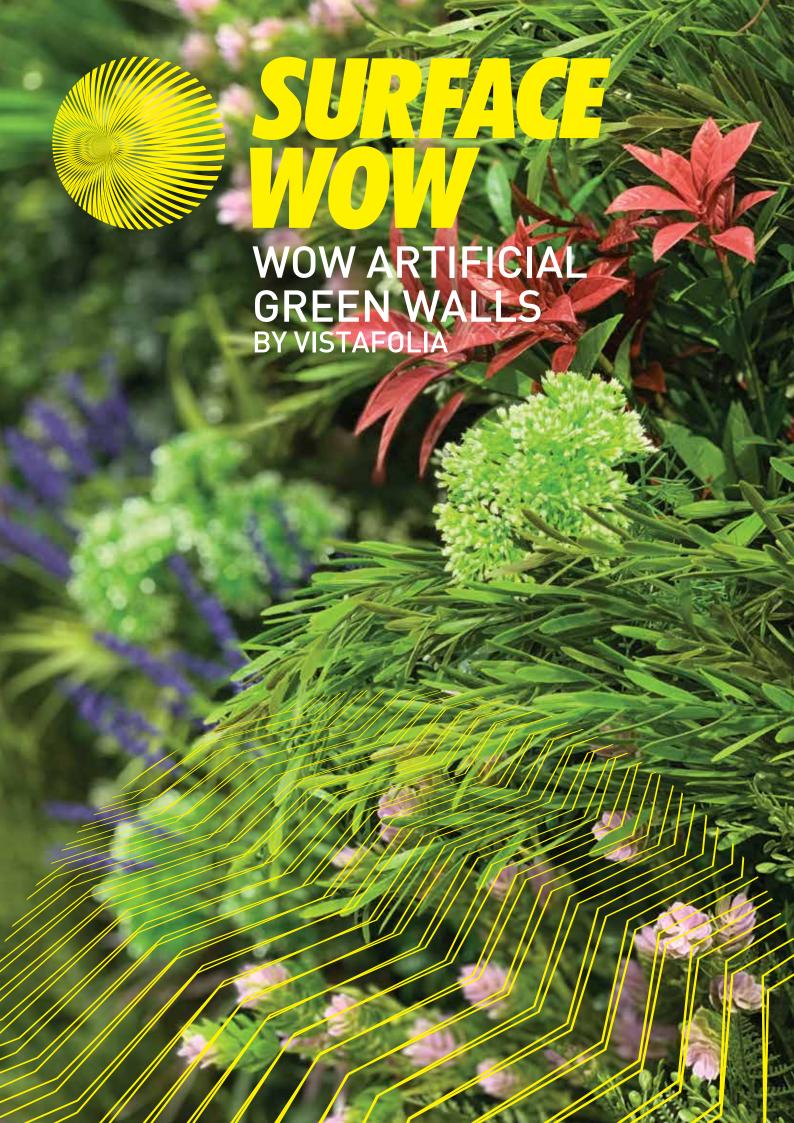

#### The future of artificial green walls is here

Vistafolia®'s lush artificial green wall system panels have been designed to create a beautiful green environment with a realistic effect even in the most inhospitable planting locations.