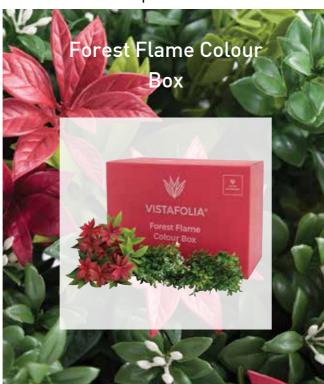

### ADD COLOUR AND TEXTURE

Simply slot the plants in to add a burst of vibrant colours and extra depth to your vistafolia panels and to give you the look and finish you desire.

Cascading greens blended with stunning blue lavender and blossoms.

Lovely mix of summer blossoms and grasses dotted with delicate white flowers

A timeless combination of elegant pink flowers and earthy green plants.

Bold red-flowering Pieris accompanied by lush green foliage.

#### YOUR WALL YOUR WAY

Each box of additional foilage contains enough plants for around 10 panels and gives you the tools you need to create a truly bespoke finish.

A tumble of wild grasses and earthy ferns merged with green-fused and delicate flowers.