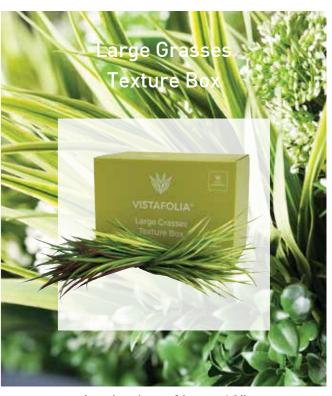

#### YOUR WALL YOUR WAY

Each box of additional foilage contains enough plants for around 10 panels and gives you the tools you need to create a truly bespoke finish.

A tumble of wild grasses and earthy ferns merged with green-fused and delicate flowers.

Trailing ivy for a trailing finish that can be used to add volume, or even as a standalone plant for baskets and planters.

A selection of large 18" grasses, shades of green and burgundy.

Trailing buxus for a trailing finish that looks at home on the panel, or adding an extra dimension to an indoor or outdoor display.