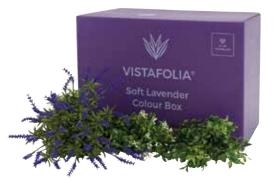

### ADD COLOUR AND TEXTURE

Simply slot the plants in to add a burst of vibrant colours and extra depth to your vistafolia panels and to give you the look and finish you desire.

Cascading greens blended with stunning blue lavender and blossoms.

Lovely mix of summer blossoms and grasses dotted with delicate white flowers

A timeless combination of elegant pink flowers and earthy green plants.

Bold red-flowering Pieris accompanied by lush green foliage.

#### YOUR WALL YOUR WAY

Each box of additional foilage contains enough plants for around 10 panels and gives you the tools you need to create a truly bespoke finish.

A tumble of wild grasses and earthy ferns merged with green-fused and delicate flowers.