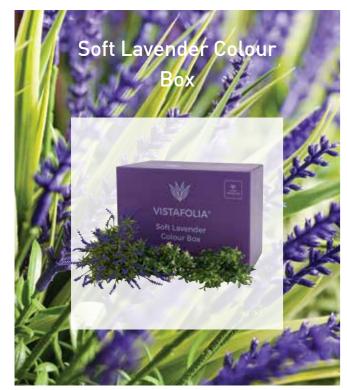

### ADD COLOUR AND TEXTURE

Simply slot the plants in to add a burst of vibrant colours and extra depth to your vistafolia panels and to give you the look and finish you desire.

Cascading greens blended with stunning blue lavender and blossoms.