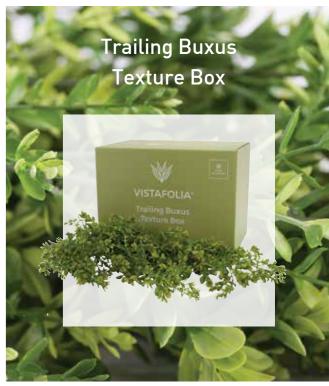

#### YOUR WALL YOUR WAY

Each box of additional foilage contains enough plants for around 10 panels and gives you the tools you need to create a truly bespoke finish.

A tumble of wild grasses and earthy ferns merged with green-fused and delicate flowers.

Trailing ivy for a trailing finish that can be used to add volume, or even as a standalone plant for baskets and planters.

A selection of large 18" grasses, shades of green and burgundy.

Trailing buxus for a trailing finish that looks at home on the panel, or adding an extra dimension to an indoor or outdoor display.