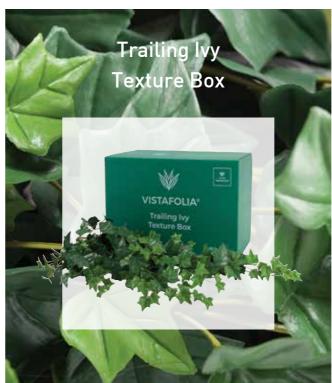

#### YOUR WALL YOUR WAY

Each box of additional foilage contains enough plants for around 10 panels and gives you the tools you need to create a truly bespoke finish.

A tumble of wild grasses and earthy ferns merged with green-fused and delicate flowers.

Trailing ivy for a trailing finish that can be used to add volume, or even as a standalone plant for baskets and planters.

A selection of large 18" grasses, shades of green and burgundy.

Trailing buxus for a trailing finish that looks at home on the panel, or adding an extra dimension to an indoor or outdoor display.