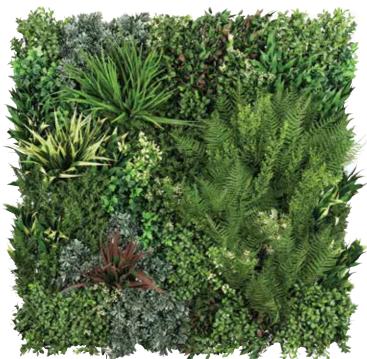

## Vistafolia® Panels

The key component of Vistafolia®'s unique artificial wall solution is the Vistafolia® Panel, which is used to create the stunning vertical gardens.

Each panel measures 80 cm x 80 cm / 31.5" x 31.5"

Lightweight system of 7 kg / 15.5 pounds per panel

Quality Standard

Low Maintenance

Fully UV and Fire certified

Each basic pack contains 3 Panels

The Vistafolia® solution uses a unique three-panel system to create a totally natural look without repetition or visible joins.

#### The future of artificial green walls is here

Vistafolia®'s lush artificial green wall system panels have been designed to create a beautiful green environment with a realistic effect even in the most inhospitable planting locations.