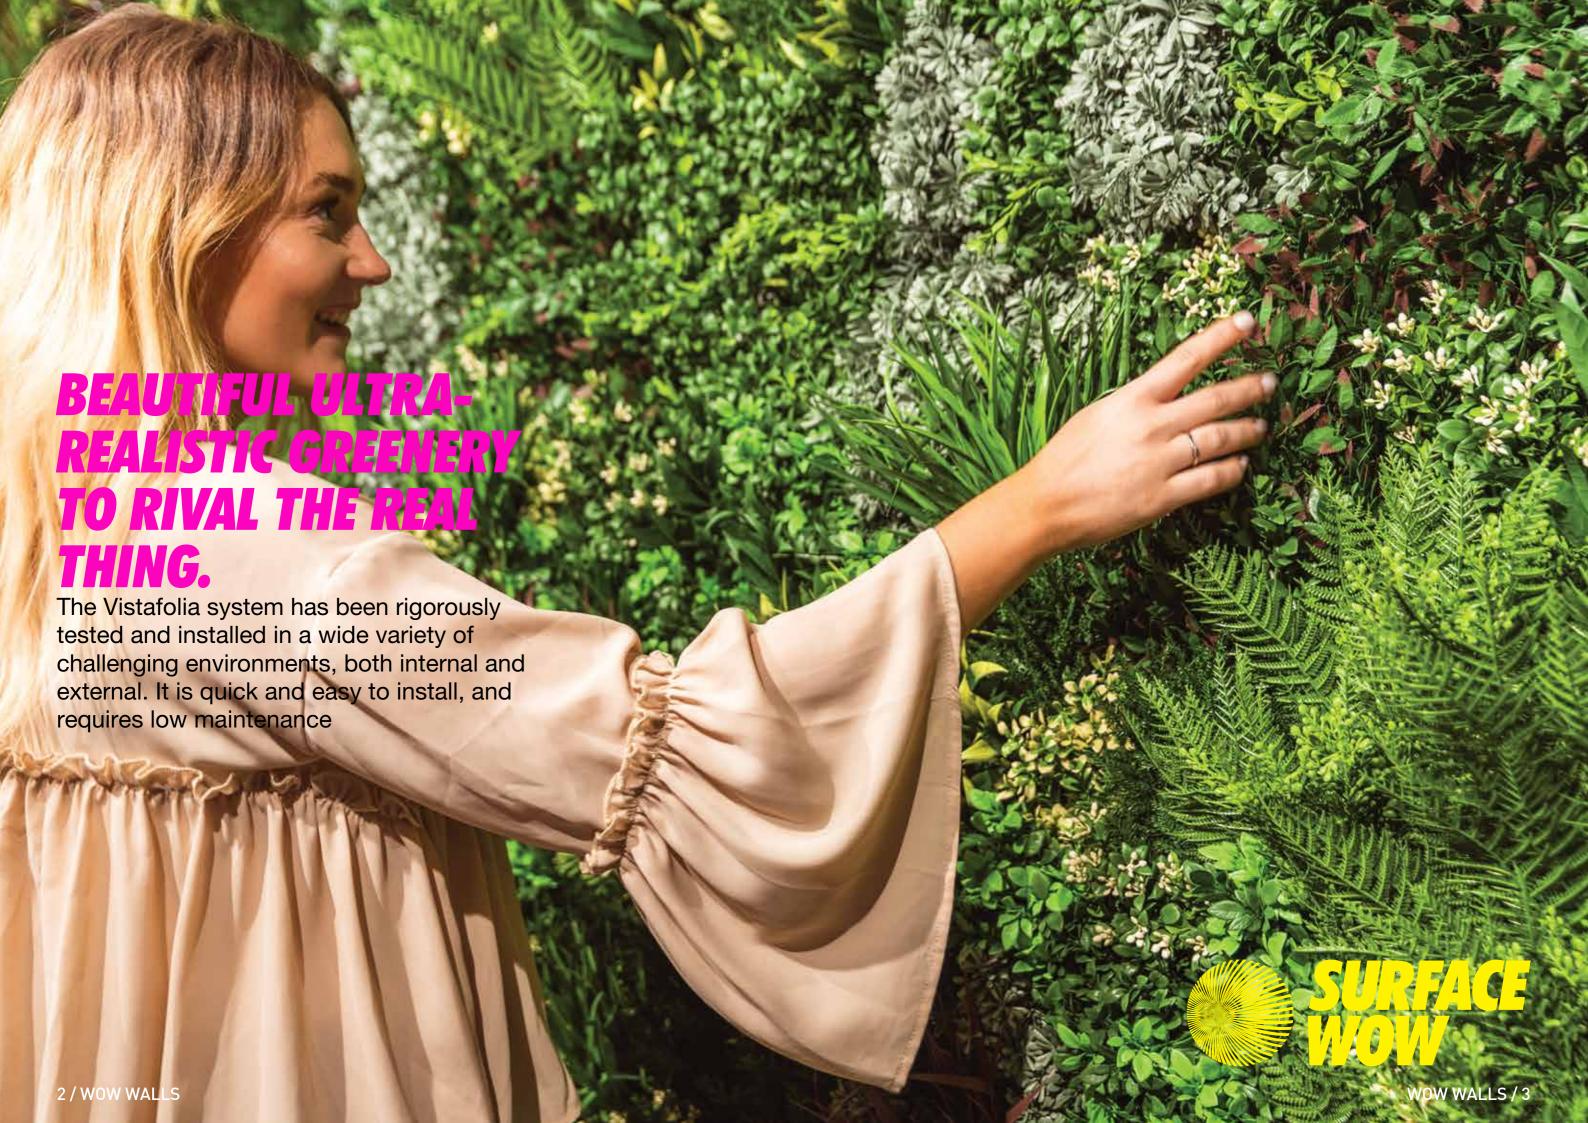

The Vistafolia® solution uses a unique three-panel system to create a totally natural look without repetition or visible joins.

#### The future of artificial green walls is here

Vistafolia®'s lush artificial green wall system panels have been designed to create a beautiful green environment with a realistic effect even in the most inhospitable planting locations.