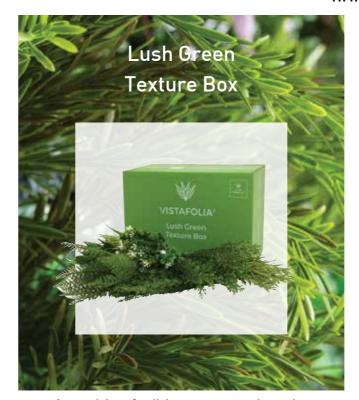

### ADD COLOUR AND TEXTURE

Simply slot the plants in to add a burst of vibrant colours and extra depth to your vistafolia panels and to give you the look and finish you desire.

Cascading greens blended with stunning blue lavender and blossoms.

#### YOUR WALL YOUR WAY

Each box of additional foilage contains enough plants for around 10 panels and gives you the tools you need to create a truly bespoke finish.

A tumble of wild grasses and earthy ferns merged with green-fused and delicate flowers.