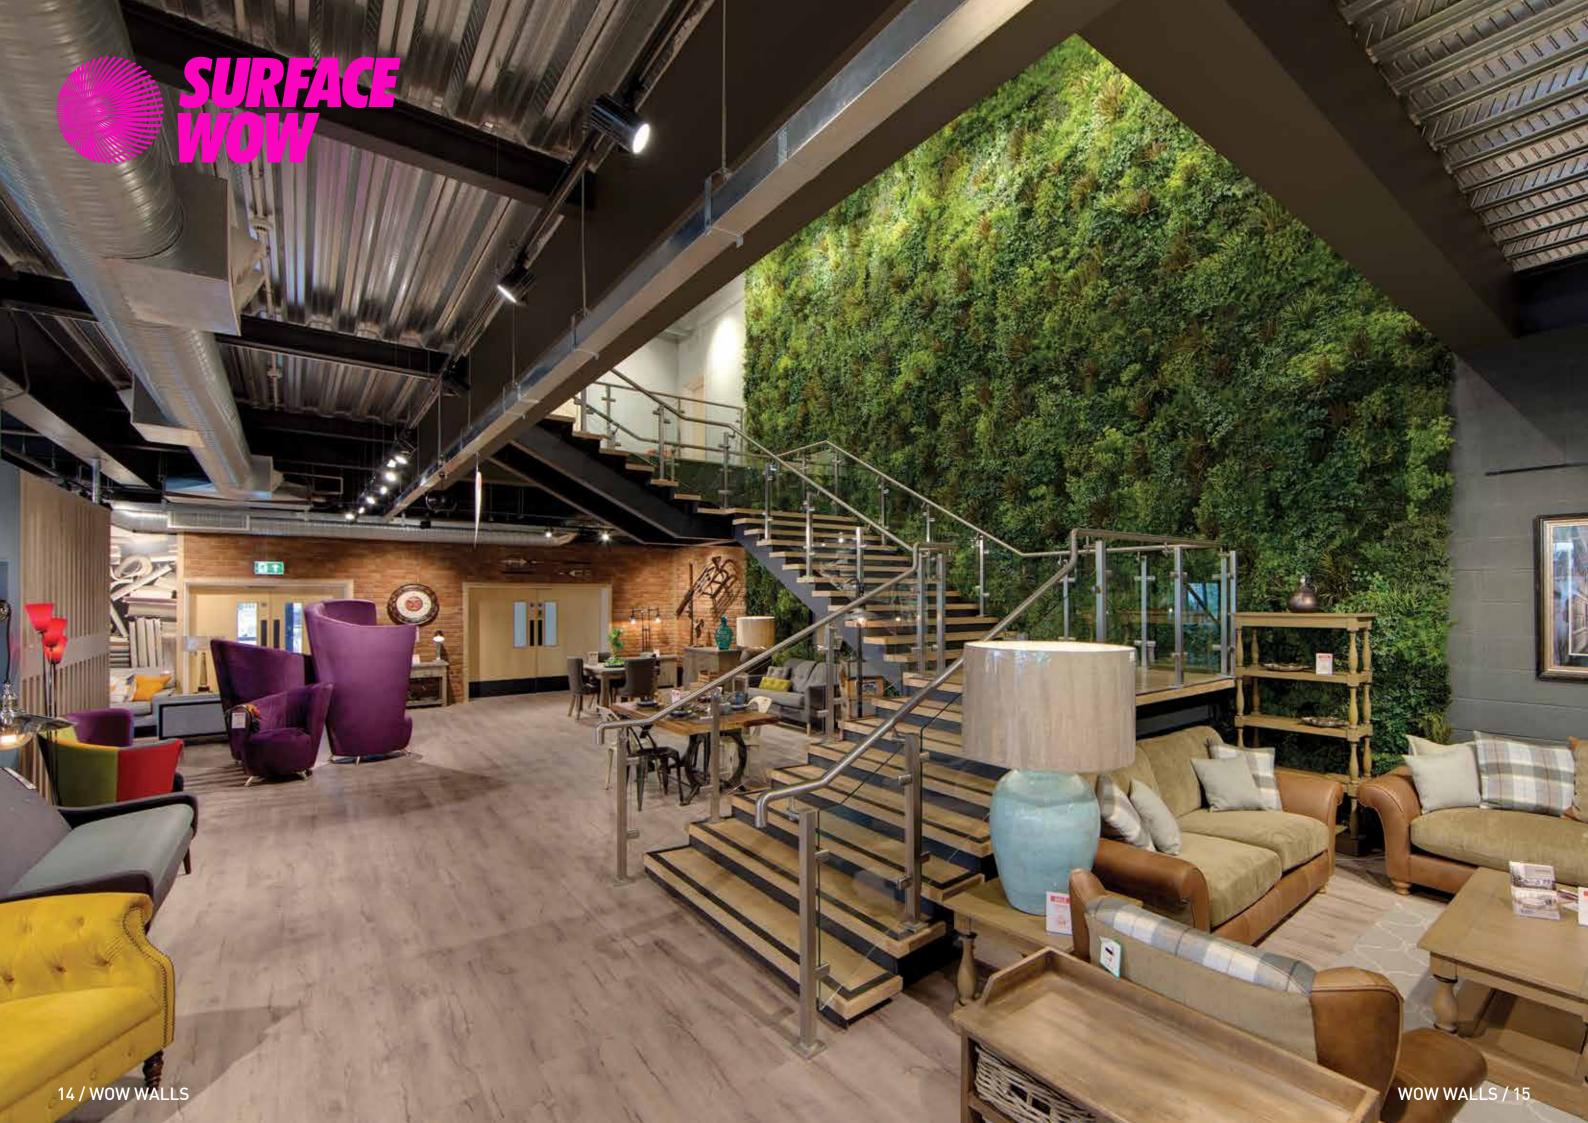

#### The future of artificial green walls is here

Vistafolia®'s lush artificial green wall system panels have been designed to create a beautiful green environment with a realistic effect even in the most inhospitable planting locations.

8 / WOW WALLS / 9