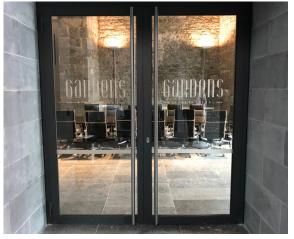

# Gardens International

The Gardens International is an iconic office development that reimagines one of Limerick's most historic and innovative buildings for the 21st century. M2 Office Interiors worked closely with the client and Architect on the furniture specification to meet a design brief from Uber London.