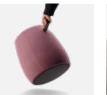

### Light & flexible

Due to its low weight, se:dot is easy to carry and can be moved around flexibly. The anti-slip fabric on the underside also ensures a secure base when sitting.

Leather carry strap on the side of the high stool