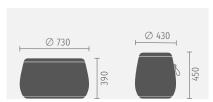

#### Sustainable

Cardboard, shaped foam, wooden plate, cover and leather carry strap: As se:dot is only composed of a few components, it can be disassembled for recycling according to type.

Two sizes provide variety when they are combined