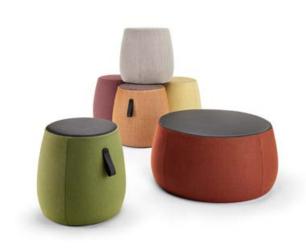

#### Colourful

The lightweight stools create a pleasant atmosphere and enable new design approaches for the office. Corporate colours can also be easily reflected through the se:dot – the broad selection of colours and materials makes this possible.

#### Sustainable

Cardboard, shaped foam, wooden plate, cover and leather carry strap: As se:dot is only composed of a few components, it can be disassembled for recycling according to type.

Two sizes provide variety when they are combined