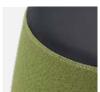

### Light & flexible

Due to its low weight, se:dot is easy to carry and can be moved around flexibly. The anti-slip fabric on the underside also ensures a secure base when sitting.

Leather carry strap on the side of the high stool

Anti-slip fabric on the underside