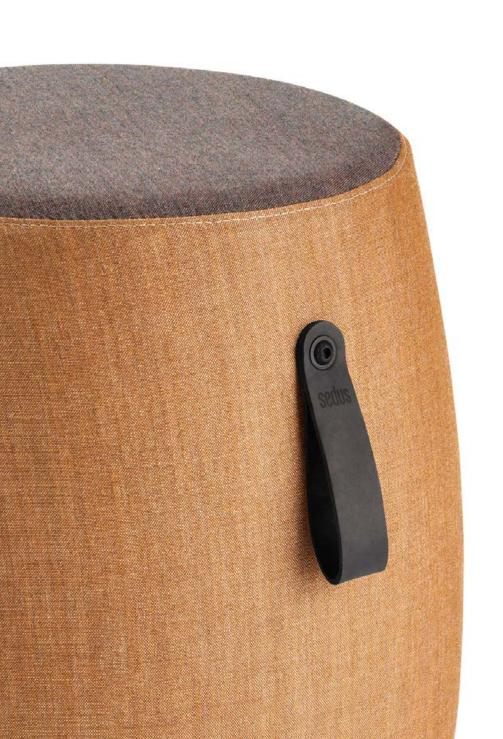

### Light & flexible

Due to its low weight, se:dot is easy to carry and can be moved around flexibly. The anti-slip fabric on the underside also ensures a secure base when sitting.

Leather carry strap on the side of the high stool