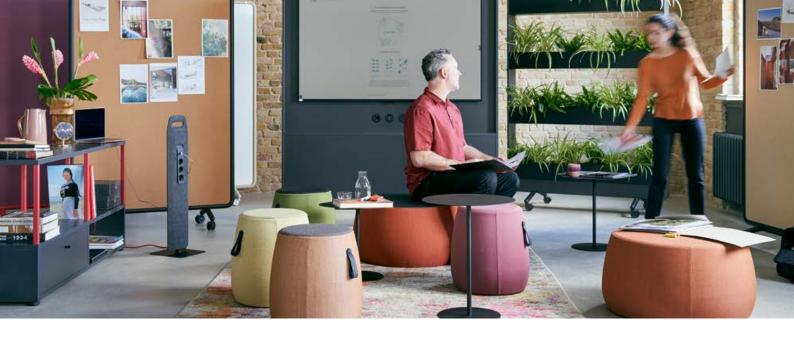

## Sitting made easy

The office is a hub for personal exchange as well as a central location for planned and informal meetings. Classic workspaces are no longer just characterised by desks and swivel chairs; rather, they also come with homely elements that provide the feel-good factor. As a universal stool, se:dot fits into any work situation – in workshop rooms, places of retreat and lounge areas. It stands out due to its comfortable seat and creates a cosy look.

#### Colourful

The lightweight stools create a pleasant atmosphere and enable new design approaches for the office. Corporate colours can also be easily reflected through the se:dot – the broad selection of colours and materials makes this possible.