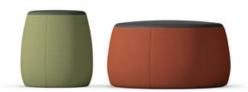

Harmonious, organic design

Two-colour design possible

#### Sustainable

Cardboard, shaped foam, wooden plate, cover and leather carry strap: As se:dot is only composed of a few components, it can be disassembled for recycling according to type.

Two sizes provide variety when they are combined